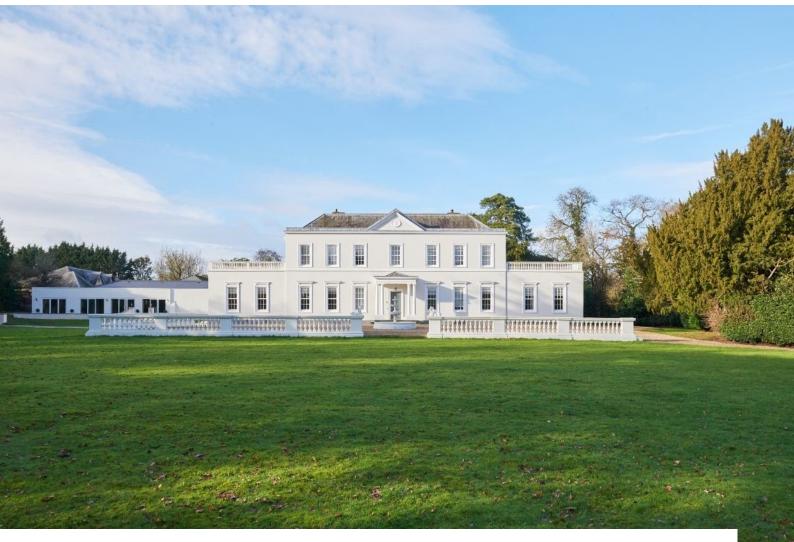

## SE5384 Manor House in 52 Acres Offers Unlimited Shoot Possibilities

Large manor house with indoor pool, tennis court, shoot and stay available for filming (also see SE5520)

## **Manor House in 52 Acres Offers Unlimited Shoot Possibilities**

Large manor house with indoor pool, tennis court, shoot and stay available for filming (also see SE5520)

**Facilities** 

Location: Essex, United Kingdom