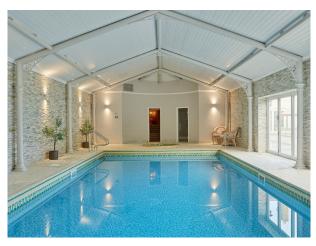

## SE5384 Manor House in 52 Acres Offers Unlimited Shoot Possibilities

Large manor house with indoor pool, tennis court, shoot and stay available for filming (also see SE5520)

## **Manor House in 52 Acres Offers Unlimited Shoot Possibilities**

Large manor house with indoor pool, tennis court, shoot and stay available for filming (also see SE5520)

**Facilities** 

Location: Essex, United Kingdom

- Rooms Views
  - Dining Room Countryside View
  - Home Office
  - Indoor Swimming Pool
  - Living Room