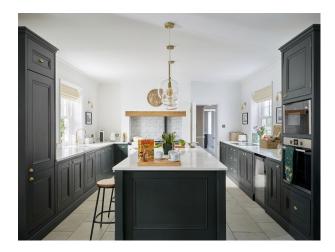

## **Features:**

**Bathroom Types** 

| Bumroom Types                                                                                                                  | Beardom Types                                                                | Little 1 cutures      |                                                                       |
|--------------------------------------------------------------------------------------------------------------------------------|------------------------------------------------------------------------------|-----------------------|-----------------------------------------------------------------------|
| <ul><li>En-suite Bathroom</li><li>Family Bathroom</li><li>Period Bathroom</li><li>Shower Room</li><li>Walk in Shower</li></ul> | • Double Bedroom                                                             | • Tennis Court        | <ul><li>Internet Access</li><li>Mains Water</li><li>Toilets</li></ul> |
| Interior Features                                                                                                              | Kitchen Facilities                                                           | Kitchen types         | Parking                                                               |
| <ul><li>Furnished</li><li>Sweeping Staircase</li></ul>                                                                         | <ul><li> Island</li><li> Kitchen Diner</li><li> Large Dining Table</li></ul> | • Kitchen With Island | • Driveway                                                            |
| Rooms                                                                                                                          | Views                                                                        |                       |                                                                       |

- Rooms Views
  - Dining Room Countryside View
  - Home Office
  - Indoor Swimming Pool
  - Living Room