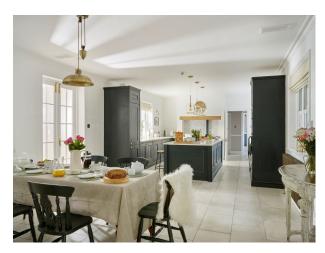

## **Features:**

**Bathroom Types** 

| Bumroom Types                                                                                                                  | Beardom Types                                                                | Little 1 cutures      |                                                                       |
|--------------------------------------------------------------------------------------------------------------------------------|------------------------------------------------------------------------------|-----------------------|-----------------------------------------------------------------------|
| <ul><li>En-suite Bathroom</li><li>Family Bathroom</li><li>Period Bathroom</li><li>Shower Room</li><li>Walk in Shower</li></ul> | • Double Bedroom                                                             | • Tennis Court        | <ul><li>Internet Access</li><li>Mains Water</li><li>Toilets</li></ul> |
| Interior Features                                                                                                              | Kitchen Facilities                                                           | Kitchen types         | Parking                                                               |
| <ul><li>Furnished</li><li>Sweeping Staircase</li></ul>                                                                         | <ul><li> Island</li><li> Kitchen Diner</li><li> Large Dining Table</li></ul> | • Kitchen With Island | • Driveway                                                            |
| Rooms                                                                                                                          | Views                                                                        |                       |                                                                       |