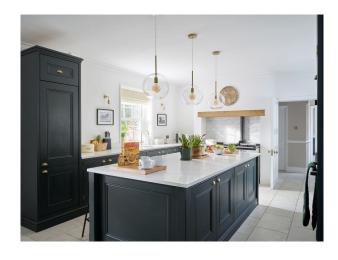

## **Features:**

**Bathroom Types** 

| Bumroom Types                                                                                                                  | Beardom Types                                                                | Little 1 cutures      |                                                                       |
|--------------------------------------------------------------------------------------------------------------------------------|------------------------------------------------------------------------------|-----------------------|-----------------------------------------------------------------------|
| <ul><li>En-suite Bathroom</li><li>Family Bathroom</li><li>Period Bathroom</li><li>Shower Room</li><li>Walk in Shower</li></ul> | • Double Bedroom                                                             | • Tennis Court        | <ul><li>Internet Access</li><li>Mains Water</li><li>Toilets</li></ul> |
| Interior Features                                                                                                              | Kitchen Facilities                                                           | Kitchen types         | Parking                                                               |
| <ul><li>Furnished</li><li>Sweeping Staircase</li></ul>                                                                         | <ul><li> Island</li><li> Kitchen Diner</li><li> Large Dining Table</li></ul> | • Kitchen With Island | • Driveway                                                            |
| Rooms                                                                                                                          | Views                                                                        |                       |                                                                       |

- Rooms Views
  - Dining Room Countryside View
  - Home Office
  - Indoor Swimming Pool
  - Living Room