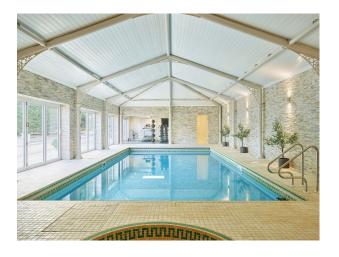

## SE5384 Manor House in 52 Acres Offers Unlimited Shoot Possibilities

Large manor house with indoor pool, tennis court, shoot and stay available for filming (also see SE5520)

## **Manor House in 52 Acres Offers Unlimited Shoot Possibilities**

Large manor house with indoor pool, tennis court, shoot and stay available for filming (also see SE5520)

**Facilities** 

Location: Essex, United Kingdom

- Rooms Views
  - Dining Room Countryside View
  - Home Office
  - Indoor Swimming Pool
  - Living Room