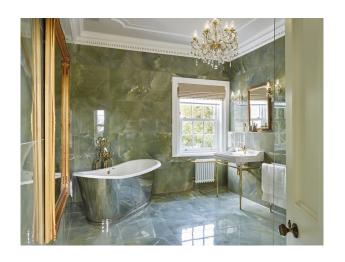

## **Features:**

**Bathroom Types** 

| Bumroom Types                                                                                                                  | Beardom Types                                                                | Little 1 cutures      |                                                                       |
|--------------------------------------------------------------------------------------------------------------------------------|------------------------------------------------------------------------------|-----------------------|-----------------------------------------------------------------------|
| <ul><li>En-suite Bathroom</li><li>Family Bathroom</li><li>Period Bathroom</li><li>Shower Room</li><li>Walk in Shower</li></ul> | • Double Bedroom                                                             | • Tennis Court        | <ul><li>Internet Access</li><li>Mains Water</li><li>Toilets</li></ul> |
| Interior Features                                                                                                              | Kitchen Facilities                                                           | Kitchen types         | Parking                                                               |
| <ul><li>Furnished</li><li>Sweeping Staircase</li></ul>                                                                         | <ul><li> Island</li><li> Kitchen Diner</li><li> Large Dining Table</li></ul> | • Kitchen With Island | • Driveway                                                            |
| Rooms                                                                                                                          | Views                                                                        |                       |                                                                       |