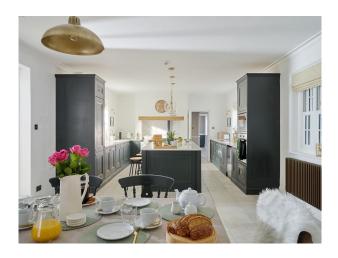

## **Features:**

**Bathroom Types** 

| Bumroom Types                                                                                                                  | Beardom Types                                                                | Little 1 cutures      |                                                                       |
|--------------------------------------------------------------------------------------------------------------------------------|------------------------------------------------------------------------------|-----------------------|-----------------------------------------------------------------------|
| <ul><li>En-suite Bathroom</li><li>Family Bathroom</li><li>Period Bathroom</li><li>Shower Room</li><li>Walk in Shower</li></ul> | • Double Bedroom                                                             | • Tennis Court        | <ul><li>Internet Access</li><li>Mains Water</li><li>Toilets</li></ul> |
| Interior Features                                                                                                              | Kitchen Facilities                                                           | Kitchen types         | Parking                                                               |
| <ul><li>Furnished</li><li>Sweeping Staircase</li></ul>                                                                         | <ul><li> Island</li><li> Kitchen Diner</li><li> Large Dining Table</li></ul> | • Kitchen With Island | • Driveway                                                            |
| Rooms                                                                                                                          | Views                                                                        |                       |                                                                       |

- Rooms Views
  - Dining Room Countryside View
  - Home Office
  - Indoor Swimming Pool
  - Living Room