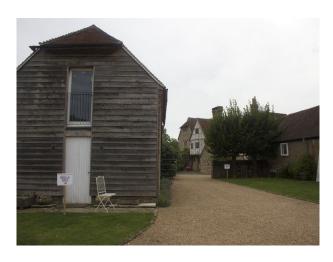

Gravel covers the driveway which circles round passed the barn and house and then back up the drive.

There are 2 fields that are used most weekends as car parks for weddings and are suitably fit for all cars.