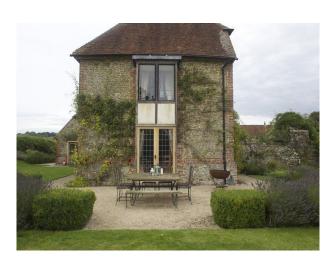

We also have a piano.

In the barn there is just one big room used for weddings with a slight separation and some stairs. This also had a lovely beamed interior.