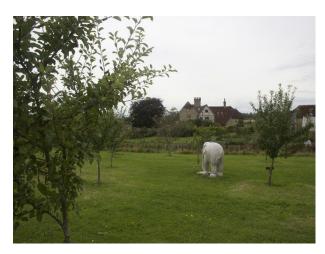

The orchard has a place to camp and make a fire as well as a bench.

Outside the barn are some tables and benches can be used for filming around, or for crew to take lunches etc.