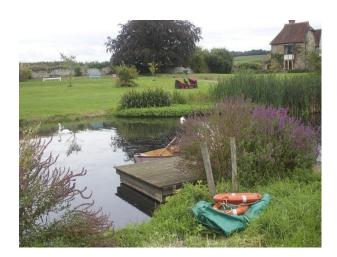

The lake has a pier and an island which u can get across to on are small rowing boat.

We have a small brick wall drop separating the front lawn from the rest of the front garden.

The wood has a few swings and benches with some nice flowers growing at some times of year.