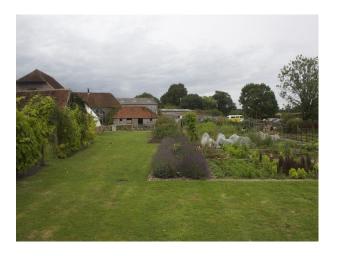

### Exterior

This film location property used to be a farm with 7 acres of land, so there is lots of space for animals in addition to the farm animals already on site, namely, pigs, donkeys, chickens and ducks.

The orchard has a place to camp and make a fire as well as a bench.

Outside the barn are some tables and benches can be used for filming around, or for crew to take lunches etc.