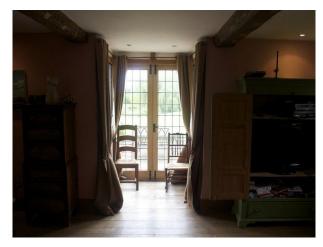

### Interior

The interior is very unique. Old wooden beamed dining room and living room as well as the rest of the house. Then with a fairly modern kitchen.

The big old fashioned fire places are a highlight with the most incredible in the dining room.