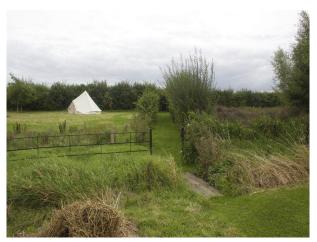

### Exterior

This film location property used to be a farm with 7 acres of land, so there is lots of space for animals in addition to the farm animals already on site, namely, pigs, donkeys, chickens and ducks.

The orchard has a place to camp and make a fire as well as a bench.

Outside the barn are some tables and benches can be used for filming around, or for crew to take lunches etc.