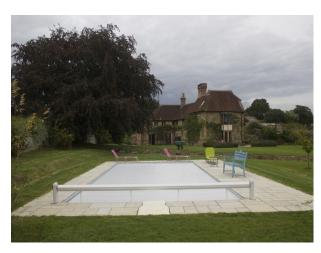

No Bedrooms: 5 **No Bathrooms:** 5

| Features:                                                                                                                          |                                                                                                                                                                |                                                                                                                                                                                                                                                          |                                                                                                 |
|------------------------------------------------------------------------------------------------------------------------------------|----------------------------------------------------------------------------------------------------------------------------------------------------------------|----------------------------------------------------------------------------------------------------------------------------------------------------------------------------------------------------------------------------------------------------------|-------------------------------------------------------------------------------------------------|
| <b>Bathroom Types</b>                                                                                                              | <b>Bedroom Types</b>                                                                                                                                           | Exterior Features                                                                                                                                                                                                                                        | Facilities                                                                                      |
| <ul> <li>Family Bathroom</li> <li>Modern Bathroom</li> <li>Period Bathroom</li> <li>Shower Room</li> <li>Walk in Shower</li> </ul> | <ul> <li>Double Bedroom</li> <li>Dressing Room</li> <li>Single Bedroom</li> <li>Spare Bedroom</li> <li>Teenager's Bedroom</li> <li>Walk In Wardrobe</li> </ul> | <ul> <li>Back Garden</li> <li>Formal Gardens</li> <li>Front Garden</li> <li>Garden Shed</li> <li>Greenhouse</li> <li>Lake/Pond</li> <li>Orchard</li> <li>Outbuildings</li> <li>Outdoor Pool</li> <li>Outside Fireplace</li> <li>Walled Garden</li> </ul> | <ul><li> 3 Phase Power</li><li> Internet Access</li><li> Mains Water</li><li> Toilets</li></ul> |
| Floors                                                                                                                             | Interior Features                                                                                                                                              | Kitchen Facilities                                                                                                                                                                                                                                       | Kitchen types                                                                                   |
| • Stone Floor                                                                                                                      | <ul><li>Furnished</li><li>Period Fireplace</li><li>Period Staircase</li></ul>                                                                                  | <ul> <li>Aga</li> <li>Cutlery and Crockery</li> <li>Gas Hob</li> <li>Kitchen Diner</li> <li>Large Dining Table</li> <li>Pots and Pans</li> <li>Prep Area</li> </ul>                                                                                      | • Cream & White Units                                                                           |