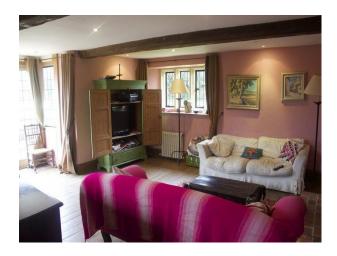

### Interior

The interior is very unique. Old wooden beamed dining room and living room as well as the rest of the house. Then with a fairly modern kitchen.

The big old fashioned fire places are a highlight with the most incredible in the dining room.