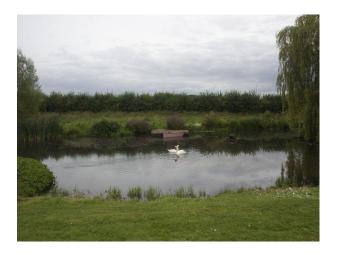

The lake has a pier and an island which u can get across to on are small rowing boat.

We have a small brick wall drop separating the front lawn from the rest of the front garden.

The wood has a few swings and benches with some nice flowers growing at some times of year.