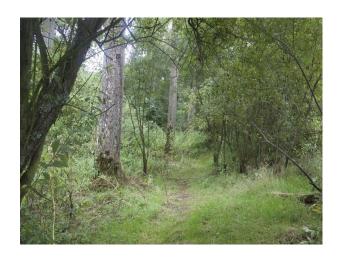

The lake has a pier and an island which u can get across to on are small rowing boat.

We have a small brick wall drop separating the front lawn from the rest of the front garden.

The wood has a few swings and benches with some nice flowers growing at some times of year.

The orchard has a place to camp and make a fire as well as a bench.

Outside the barn are some tables and benches can be used for filming around, or for crew to take lunches etc.