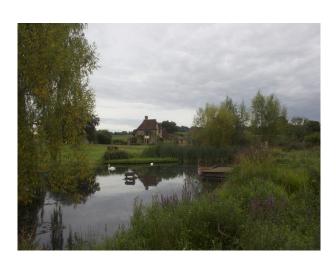

The lake has a pier and an island which u can get across to on are small rowing boat.

We have a small brick wall drop separating the front lawn from the rest of the front garden.

The wood has a few swings and benches with some nice flowers growing at some times of year.