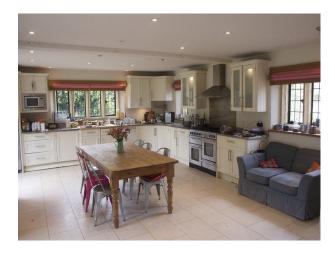

### Interior

The interior is very unique. Old wooden beamed dining room and living room as well as the rest of the house. Then with a fairly modern kitchen.

The big old fashioned fire places are a highlight with the most incredible in the dining room.