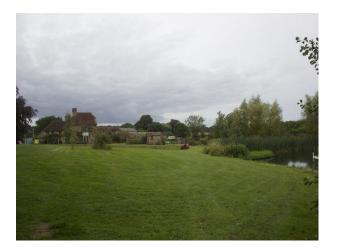

### Exterior

This film location property used to be a farm with 7 acres of land, so there is lots of space for animals in addition to the farm animals already on site, namely, pigs, donkeys, chickens and ducks.

The lake has a pier and an island which u can get across to on are small rowing boat.

We have a small brick wall drop separating the front lawn from the rest of the front garden.

The wood has a few swings and benches with some nice flowers growing at some times of year.