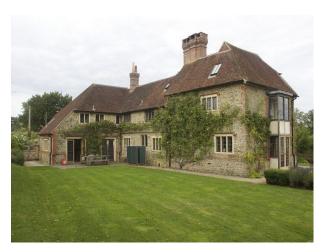

# **SE1233 Manor House Location For Filming**

Beautiful Manor House built around doomsday and 6 individual buildings available for filming.

## **Manor House Location For Filming**

Beautiful Manor House built around doomsday and 6 individual buildings available for filming.

Location: West Sussex, United Kingdom

Within the M25: No

Categories: Stately Homes & Manors | Family Traditional

### Interior

The interior is very unique. Old wooden beamed dining room and living room as well as the rest of the house. Then with a fairly modern kitchen.

The big old fashioned fire places are a highlight with the most incredible in the dining room.

### Exterior

This film location property used to be a farm with 7 acres of land, so there is lots of space for animals in addition to the farm animals already on site, namely, pigs, donkeys, chickens and ducks.