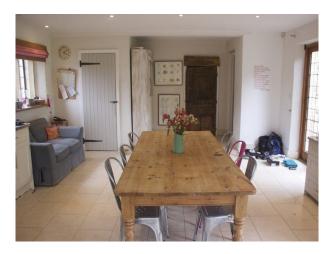

### Interior

The interior is very unique. Old wooden beamed dining room and living room as well as the rest of the house. Then with a fairly modern kitchen.

The big old fashioned fire places are a highlight with the most incredible in the dining room.