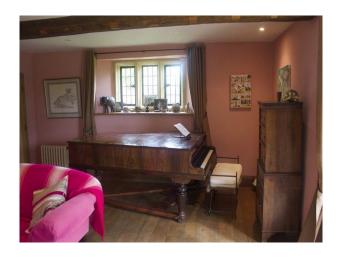

### Interior

The interior is very unique. Old wooden beamed dining room and living room as well as the rest of the house. Then with a fairly modern kitchen.

The big old fashioned fire places are a highlight with the most incredible in the dining room.

We also have a piano.

In the barn there is just one big room used for weddings with a slight separation and some stairs. This also had a lovely beamed interior.