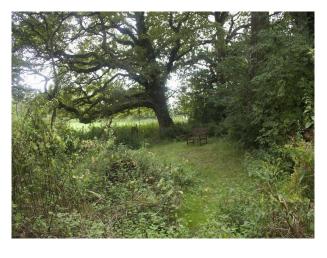

The lake has a pier and an island which u can get across to on are small rowing boat.

We have a small brick wall drop separating the front lawn from the rest of the front garden.

The wood has a few swings and benches with some nice flowers growing at some times of year.

The orchard has a place to camp and make a fire as well as a bench.

Outside the barn are some tables and benches can be used for filming around, or for crew to take lunches etc.