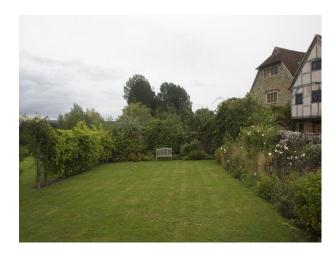

### Exterior

This film location property used to be a farm with 7 acres of land, so there is lots of space for animals in addition to the farm animals already on site, namely, pigs, donkeys, chickens and ducks.

The lake has a pier and an island which u can get across to on are small rowing boat.

We have a small brick wall drop separating the front lawn from the rest of the front garden.

The wood has a few swings and benches with some nice flowers growing at some times of year.