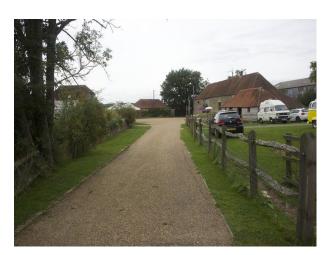

Gravel covers the driveway which circles round passed the barn and house and then back up the drive.

There are 2 fields that are used most weekends as car parks for weddings and are suitably fit for all cars.