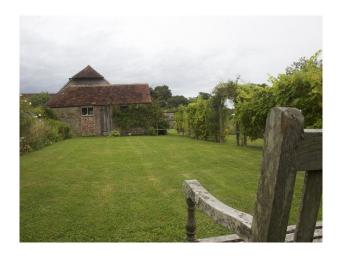

We also have a piano.

In the barn there is just one big room used for weddings with a slight separation and some stairs. This also had a lovely beamed interior.

### Exterior

This film location property used to be a farm with 7 acres of land, so there is lots of space for animals in addition to the farm animals already on site, namely, pigs, donkeys, chickens and ducks.