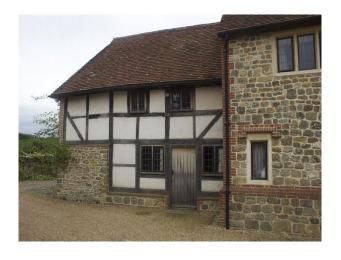

### Interior

The interior is very unique. Old wooden beamed dining room and living room as well as the rest of the house. Then with a fairly modern kitchen.

The big old fashioned fire places are a highlight with the most incredible in the dining room.