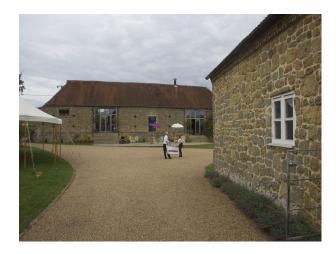

### Exterior

This film location property used to be a farm with 7 acres of land, so there is lots of space for animals in addition to the farm animals already on site, namely, pigs, donkeys, chickens and ducks.

Gravel covers the driveway which circles round passed the barn and house and then back up the drive.

There are 2 fields that are used most weekends as car parks for weddings and are suitably fit for all cars.