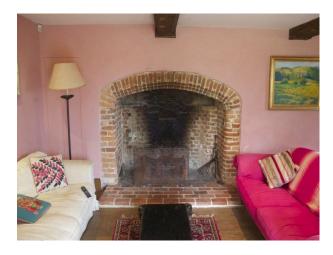

### Interior

The interior is very unique. Old wooden beamed dining room and living room as well as the rest of the house. Then with a fairly modern kitchen.

The big old fashioned fire places are a highlight with the most incredible in the dining room.