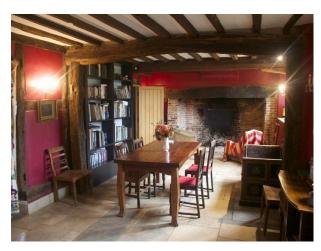

### Interior

The interior is very unique. Old wooden beamed dining room and living room as well as the rest of the house. Then with a fairly modern kitchen.

The big old fashioned fire places are a highlight with the most incredible in the dining room.