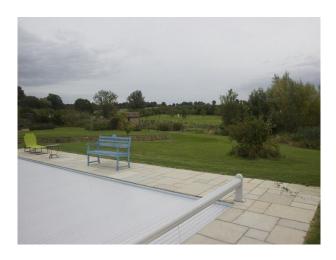

The lake has a pier and an island which u can get across to on are small rowing boat.

We have a small brick wall drop separating the front lawn from the rest of the front garden.

The wood has a few swings and benches with some nice flowers growing at some times of year.