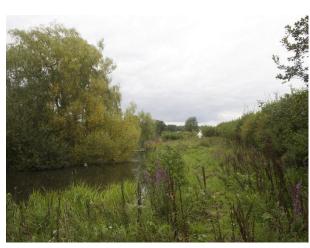

The lake has a pier and an island which u can get across to on are small rowing boat.

We have a small brick wall drop separating the front lawn from the rest of the front garden.

The wood has a few swings and benches with some nice flowers growing at some times of year.