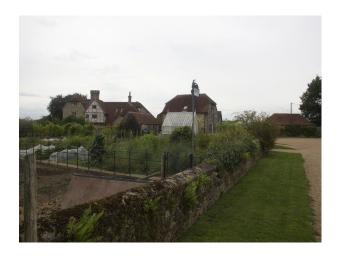

## **Manor House Location For Filming**

Beautiful Manor House built around doomsday and 6 individual buildings available for filming.

Location: West Sussex, United Kingdom

Within the M25: No

Categories: Stately Homes & Manors | Family Traditional

### Exterior

This film location property used to be a farm with 7 acres of land, so there is lots of space for animals in addition to the farm animals already on site, namely, pigs, donkeys, chickens and ducks.