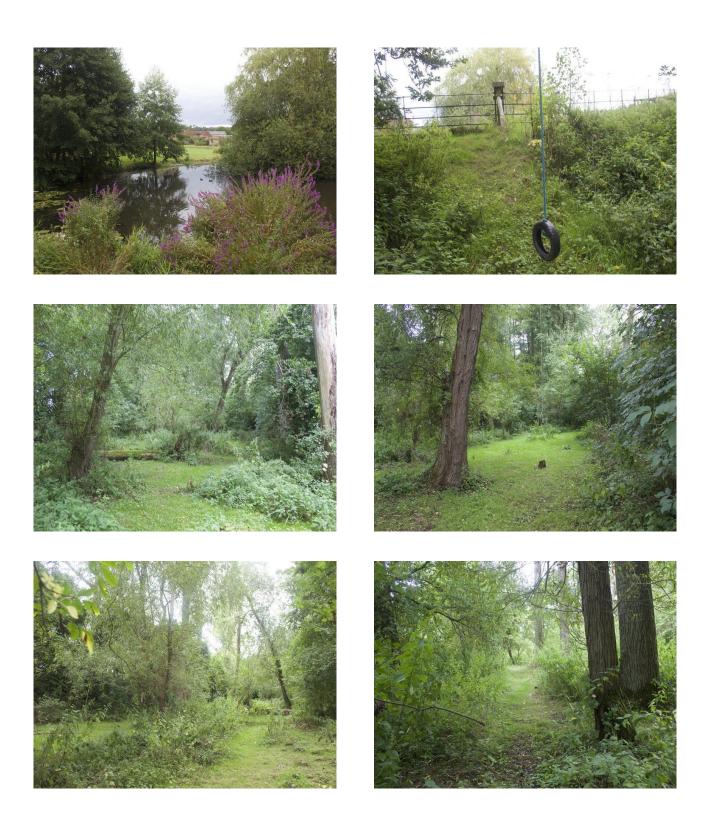

The lake has a pier and an island which u can get across to on are small rowing boat.

We have a small brick wall drop separating the front lawn from the rest of the front garden.

The wood has a few swings and benches with some nice flowers growing at some times of year.