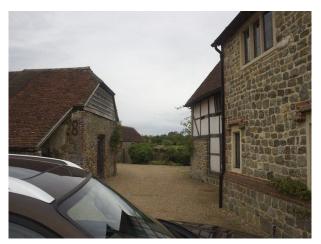

We also have a piano.

In the barn there is just one big room used for weddings with a slight separation and some stairs. This also had a lovely beamed interior.

### Exterior

This film location property used to be a farm with 7 acres of land, so there is lots of space for animals in addition to the farm animals already on site, namely, pigs, donkeys, chickens and ducks.