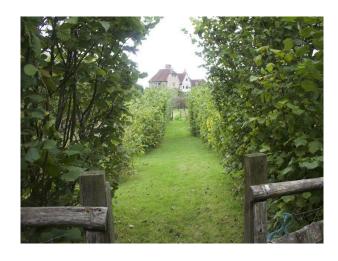

The orchard has a place to camp and make a fire as well as a bench.

Outside the barn are some tables and benches can be used for filming around, or for crew to take lunches etc.