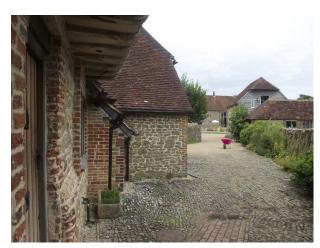

### Exterior

This film location property used to be a farm with 7 acres of land, so there is lots of space for animals in addition to the farm animals already on site, namely, pigs, donkeys, chickens and ducks.

Gravel covers the driveway which circles round passed the barn and house and then back up the drive.

There are 2 fields that are used most weekends as car parks for weddings and are suitably fit for all cars.