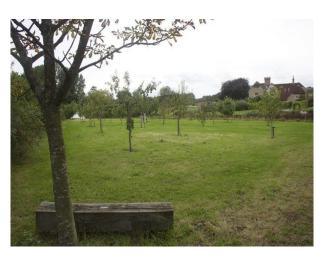

The orchard has a place to camp and make a fire as well as a bench.

Outside the barn are some tables and benches can be used for filming around, or for crew to take lunches etc.