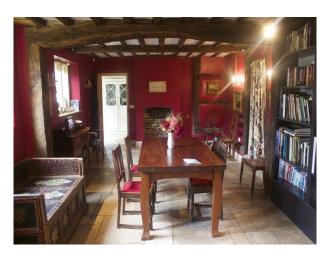

### Interior

The interior is very unique. Old wooden beamed dining room and living room as well as the rest of the house. Then with a fairly modern kitchen.

The big old fashioned fire places are a highlight with the most incredible in the dining room.