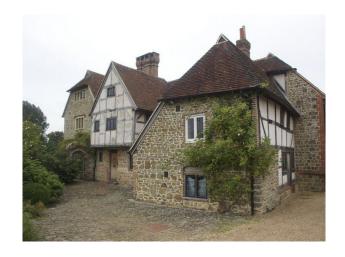

# **SE1233 Manor House Location For Filming**

Beautiful Manor House built around doomsday and 6 individual buildings available for filming.

## **Manor House Location For Filming**

Beautiful Manor House built around doomsday and 6 individual buildings available for filming.

Location: West Sussex, United Kingdom

Within the M25: No

Categories: Stately Homes & Manors | Family Traditional

### Exterior

This film location property used to be a farm with 7 acres of land, so there is lots of space for animals in addition to the farm animals already on site, namely, pigs, donkeys, chickens and ducks.