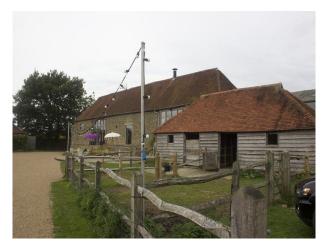

We also have a piano.

In the barn there is just one big room used for weddings with a slight separation and some stairs. This also had a lovely beamed interior.

### Exterior

This film location property used to be a farm with 7 acres of land, so there is lots of space for animals in addition to the farm animals already on site, namely, pigs, donkeys, chickens and ducks.