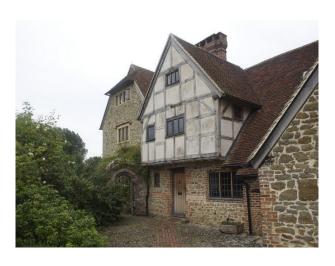

# **SE1233 Manor House Location For Filming**

Beautiful Manor House built around doomsday and 6 individual buildings available for filming.

## **Manor House Location For Filming**

Beautiful Manor House built around doomsday and 6 individual buildings available for filming.

Location: West Sussex, United Kingdom

Within the M25: No

Categories: Stately Homes & Manors | Family Traditional

### Interior

The interior is very unique. Old wooden beamed dining room and living room as well as the rest of the house. Then with a fairly modern kitchen.

The big old fashioned fire places are a highlight with the most incredible in the dining room.