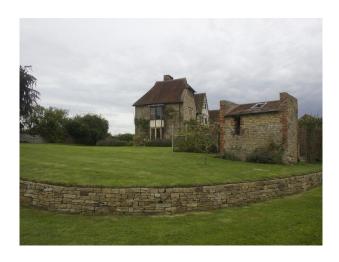

# **SE1233 Manor House Location For Filming**

Beautiful Manor House built around doomsday and 6 individual buildings available for filming.

## **Manor House Location For Filming**

Beautiful Manor House built around doomsday and 6 individual buildings available for filming.

Location: West Sussex, United Kingdom

Within the M25: No

Categories: Stately Homes & Manors | Family Traditional

### Interior

The interior is very unique. Old wooden beamed dining room and living room as well as the rest of the house. Then with a fairly modern kitchen.

The big old fashioned fire places are a highlight with the most incredible in the dining room.