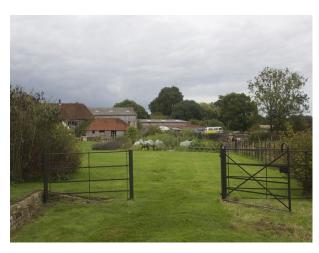

### Exterior

This film location property used to be a farm with 7 acres of land, so there is lots of space for animals in addition to the farm animals already on site, namely, pigs, donkeys, chickens and ducks.

Gravel covers the driveway which circles round passed the barn and house and then back up the drive.

There are 2 fields that are used most weekends as car parks for weddings and are suitably fit for all cars.