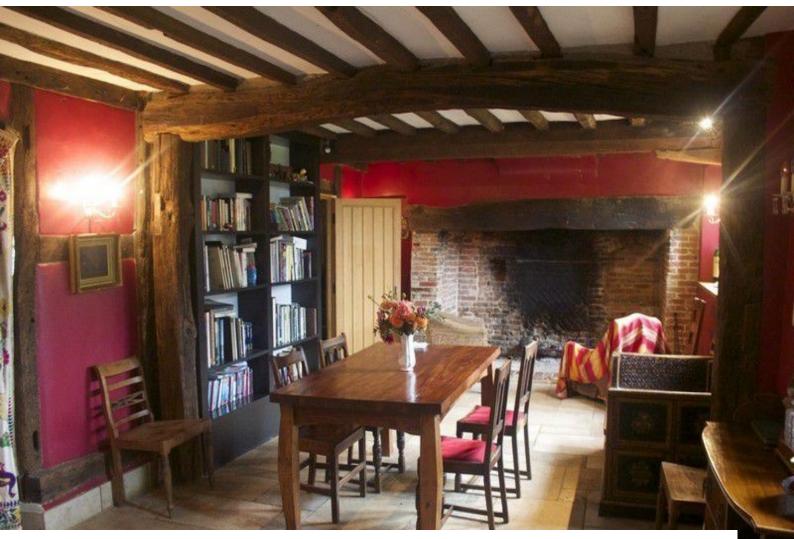

### Interior

The interior is very unique. Old wooden beamed dining room and living room as well as the rest of the house. Then with a fairly modern kitchen.

The big old fashioned fire places are a highlight with the most incredible in the dining room.

We also have a piano.

In the barn there is just one big room used for weddings with a slight separation and some stairs. This also had a lovely beamed interior.