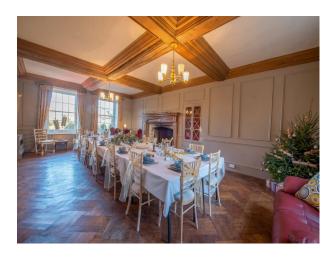

### **Features:**

| <b>Bathroom Types</b>                                                                                                              | <b>Bedroom Types</b>                                                                                                                 | <b>Exterior Features</b>                                             | Facilities                                                                                   |
|------------------------------------------------------------------------------------------------------------------------------------|--------------------------------------------------------------------------------------------------------------------------------------|----------------------------------------------------------------------|----------------------------------------------------------------------------------------------|
| <ul> <li>Cloakroom/WC</li> <li>En-suite Bathroom</li> <li>Family Bathroom</li> <li>Period Bathroom</li> <li>Shower Room</li> </ul> | <ul> <li>Double Bedroom</li> <li>Four Poster Bedroom</li> <li>Single Bedroom</li> <li>Spare Bedroom</li> <li>Twin Bedroom</li> </ul> | <ul><li>Back Garden</li><li>Front Garden</li><li>Lake/Pond</li></ul> | <ul><li>Domestic Power</li><li>Internet Access</li><li>Mains Water</li><li>Toilets</li></ul> |
| Interior Features                                                                                                                  | Parking                                                                                                                              | Rooms                                                                | Views                                                                                        |
| • Furnished                                                                                                                        | • Driveway                                                                                                                           | <ul><li>Dining Room</li><li>Games Room</li><li>Living Room</li></ul> | • Countryside View                                                                           |
| Walls & Windows                                                                                                                    |                                                                                                                                      |                                                                      |                                                                                              |