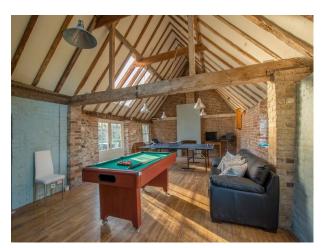

### **Features:**

| <b>Bathroom Types</b>                                                                                                              | <b>Bedroom Types</b>                                                                                                                 | <b>Exterior Features</b>                                             | Facilities                                                                                   |
|------------------------------------------------------------------------------------------------------------------------------------|--------------------------------------------------------------------------------------------------------------------------------------|----------------------------------------------------------------------|----------------------------------------------------------------------------------------------|
| <ul> <li>Cloakroom/WC</li> <li>En-suite Bathroom</li> <li>Family Bathroom</li> <li>Period Bathroom</li> <li>Shower Room</li> </ul> | <ul> <li>Double Bedroom</li> <li>Four Poster Bedroom</li> <li>Single Bedroom</li> <li>Spare Bedroom</li> <li>Twin Bedroom</li> </ul> | <ul><li>Back Garden</li><li>Front Garden</li><li>Lake/Pond</li></ul> | <ul><li>Domestic Power</li><li>Internet Access</li><li>Mains Water</li><li>Toilets</li></ul> |
| Interior Features                                                                                                                  | Parking                                                                                                                              | Rooms                                                                | Views                                                                                        |
| • Furnished                                                                                                                        | • Driveway                                                                                                                           | <ul><li>Dining Room</li><li>Games Room</li><li>Living Room</li></ul> | • Countryside View                                                                           |
| Walls & Windows                                                                                                                    |                                                                                                                                      |                                                                      |                                                                                              |