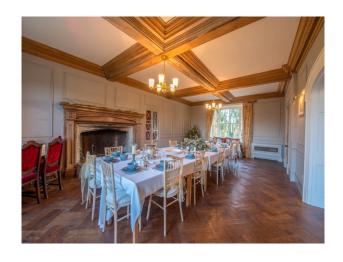

## **Manor To Hire For Filming**

This picturesque cottage manor has large rooms and beautiful lake/pond. The manor is perfect for Drama's, music videos and TV advertisements.

Location: Kent, United Kingdom

### **Features:**

| <b>Bathroom Types</b>                                                                                                              | <b>Bedroom Types</b>                                                                                                                 | <b>Exterior Features</b>                                             | Facilities                                                                                   |
|------------------------------------------------------------------------------------------------------------------------------------|--------------------------------------------------------------------------------------------------------------------------------------|----------------------------------------------------------------------|----------------------------------------------------------------------------------------------|
| <ul> <li>Cloakroom/WC</li> <li>En-suite Bathroom</li> <li>Family Bathroom</li> <li>Period Bathroom</li> <li>Shower Room</li> </ul> | <ul> <li>Double Bedroom</li> <li>Four Poster Bedroom</li> <li>Single Bedroom</li> <li>Spare Bedroom</li> <li>Twin Bedroom</li> </ul> | <ul><li>Back Garden</li><li>Front Garden</li><li>Lake/Pond</li></ul> | <ul><li>Domestic Power</li><li>Internet Access</li><li>Mains Water</li><li>Toilets</li></ul> |
| Interior Features                                                                                                                  | Parking                                                                                                                              | Rooms                                                                | Views                                                                                        |
| • Furnished                                                                                                                        | • Driveway                                                                                                                           | <ul><li>Dining Room</li><li>Games Room</li><li>Living Room</li></ul> | • Countryside View                                                                           |
| Walls & Windows                                                                                                                    |                                                                                                                                      |                                                                      |                                                                                              |