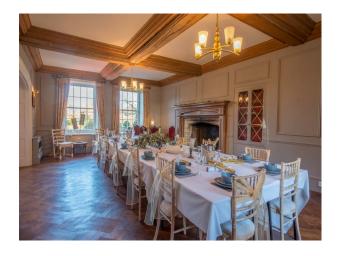

## **Manor To Hire For Filming**

This picturesque cottage manor has large rooms and beautiful lake/pond. The manor is perfect for Drama's, music videos and TV advertisements.

Location: Kent, United Kingdom

### **Features:**

| <b>Bathroom Types</b>                                                                                                              | <b>Bedroom Types</b>                                                                                                                 | <b>Exterior Features</b>                                             | Facilities                                                                                   |
|------------------------------------------------------------------------------------------------------------------------------------|--------------------------------------------------------------------------------------------------------------------------------------|----------------------------------------------------------------------|----------------------------------------------------------------------------------------------|
| <ul> <li>Cloakroom/WC</li> <li>En-suite Bathroom</li> <li>Family Bathroom</li> <li>Period Bathroom</li> <li>Shower Room</li> </ul> | <ul> <li>Double Bedroom</li> <li>Four Poster Bedroom</li> <li>Single Bedroom</li> <li>Spare Bedroom</li> <li>Twin Bedroom</li> </ul> | <ul><li>Back Garden</li><li>Front Garden</li><li>Lake/Pond</li></ul> | <ul><li>Domestic Power</li><li>Internet Access</li><li>Mains Water</li><li>Toilets</li></ul> |
| Interior Features                                                                                                                  | Parking                                                                                                                              | Rooms                                                                | Views                                                                                        |
| • Furnished                                                                                                                        | • Driveway                                                                                                                           | <ul><li>Dining Room</li><li>Games Room</li><li>Living Room</li></ul> | • Countryside View                                                                           |
| Walls & Windows                                                                                                                    |                                                                                                                                      |                                                                      |                                                                                              |