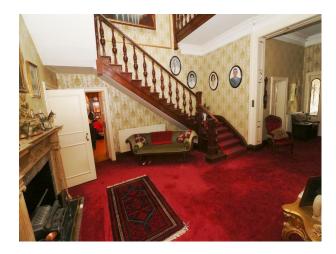

### Interior

Fabulous possibilities exist for filming at this extraordinary family home. The interior is a blend of sumptuous traditional upper middle class interior styling combined with some more modern rooms. Bedrooms are spacious (perfect for filming) and generally have retro en-suite bathrooms in varying styles.

Adjacent to the main house (with its fabulous sweeping staircase), is the "village pub" with its traditional English pub, set back from the house and making itself the perfect film set for a "northern village street"!