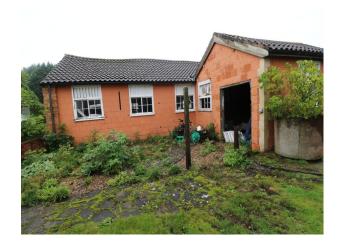

#### **Exterior**

Huge manicured gardens surround this fabulous Georgian manor house. The care and detail that's gone into the creation of these gardens is impressive, as are the array of features present. Fruit orchards, greenhouses/wood sheds, tennis court and the obligatory outdoor pool, help create a fabulous combination of photo shoot or filming opportunities.