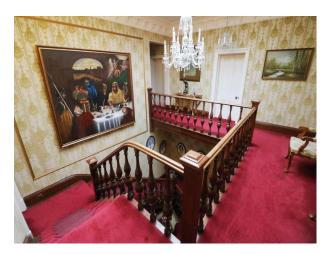

### Interior

Fabulous possibilities exist for filming at this extraordinary family home. The interior is a blend of sumptuous traditional upper middle class interior styling combined with some more modern rooms. Bedrooms are spacious (perfect for filming) and generally have retro en-suite bathrooms in varying styles.

Adjacent to the main house (with its fabulous sweeping staircase), is the "village pub" with its traditional English pub, set back from the house and making itself the perfect film set for a "northern village street"!