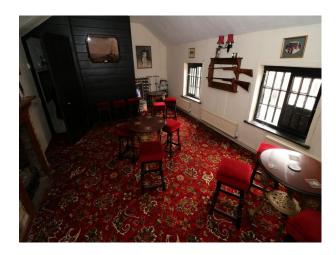

Adjacent to the main house (with its fabulous sweeping staircase), is the "village pub" with its traditional English pub, set back from the house and making itself the perfect film set for a "northern village street"!