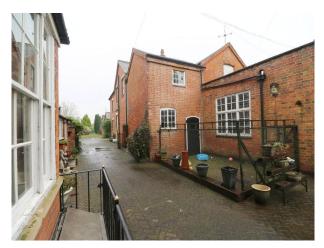

Adjacent to the main house (with its fabulous sweeping staircase), is the "village pub" with its traditional English pub, set back from the house and making itself the perfect film set for a "northern village street"!