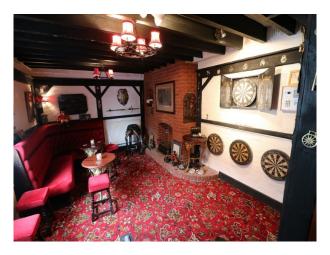

Adjacent to the main house (with its fabulous sweeping staircase), is the "village pub" with its traditional English pub, set back from the house and making itself the perfect film set for a "northern village street"!