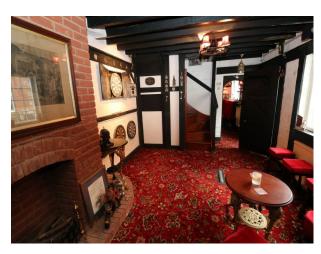

Adjacent to the main house (with its fabulous sweeping staircase), is the "village pub" with its traditional English pub, set back from the house and making itself the perfect film set for a "northern village street"!