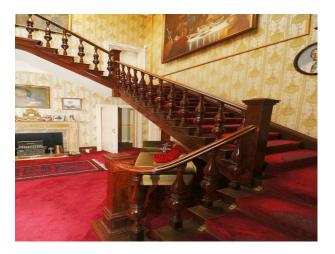

Adjacent to the main house (with its fabulous sweeping staircase), is the "village pub" with its traditional English pub, set back from the house and making itself the perfect film set for a "northern village street"!