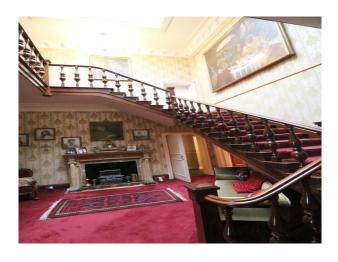

### Interior

Fabulous possibilities exist for filming at this extraordinary family home. The interior is a blend of sumptuous traditional upper middle class interior styling combined with some more modern rooms. Bedrooms are spacious (perfect for filming) and generally have retro en-suite bathrooms in varying styles.

Adjacent to the main house (with its fabulous sweeping staircase), is the "village pub" with its traditional English pub, set back from the house and making itself the perfect film set for a "northern village street"!