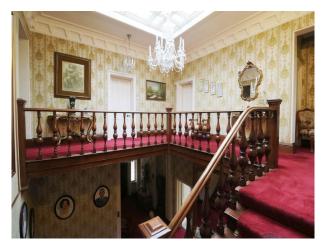

### Interior

Fabulous possibilities exist for filming at this extraordinary family home. The interior is a blend of sumptuous traditional upper middle class interior styling combined with some more modern rooms. Bedrooms are spacious (perfect for filming) and generally have retro en-suite bathrooms in varying styles.

Adjacent to the main house (with its fabulous sweeping staircase), is the "village pub" with its traditional English pub, set back from the house and making itself the perfect film set for a "northern village street"!