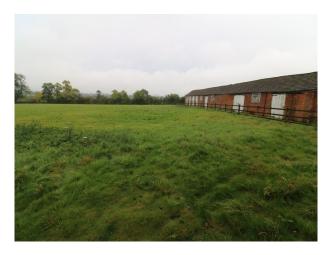

#### **Exterior**

Huge manicured gardens surround this fabulous Georgian manor house. The care and detail that's gone into the creation of these gardens is impressive, as are the array of features present. Fruit orchards, greenhouses/wood sheds, tennis court and the obligatory outdoor pool, help create a fabulous combination of photo shoot or filming opportunities.