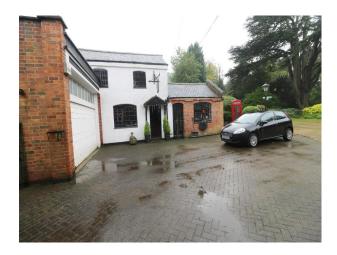

#### **Exterior**

Huge manicured gardens surround this fabulous Georgian manor house. The care and detail that's gone into the creation of these gardens is impressive, as are the array of features present. Fruit orchards, greenhouses/wood sheds, tennis court and the obligatory outdoor pool, help create a fabulous combination of photo shoot or filming opportunities.