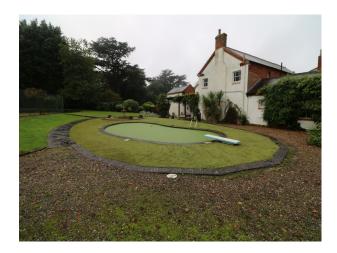

#### **Exterior**

Huge manicured gardens surround this fabulous Georgian manor house. The care and detail that's gone into the creation of these gardens is impressive, as are the array of features present. Fruit orchards, greenhouses/wood sheds, tennis court and the obligatory outdoor pool, help create a fabulous combination of photo shoot or filming opportunities.