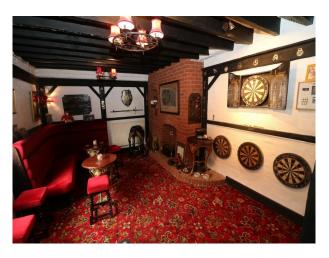

Adjacent to the main house (with its fabulous sweeping staircase), is the "village pub" with its traditional English pub, set back from the house and making itself the perfect film set for a "northern village street"!