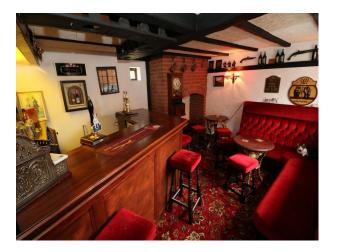

Adjacent to the main house (with its fabulous sweeping staircase), is the "village pub" with its traditional English pub, set back from the house and making itself the perfect film set for a "northern village street"!