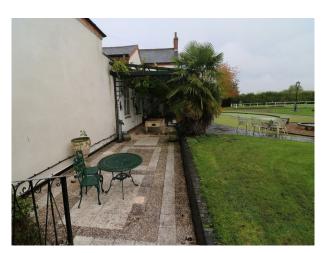

#### **Exterior**

Huge manicured gardens surround this fabulous Georgian manor house. The care and detail that's gone into the creation of these gardens is impressive, as are the array of features present. Fruit orchards, greenhouses/wood sheds, tennis court and the obligatory outdoor pool, help create a fabulous combination of photo shoot or filming opportunities.