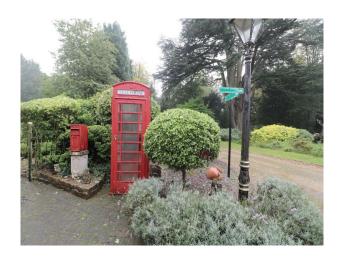

Adjacent to the main house (with its fabulous sweeping staircase), is the "village pub" with its traditional English pub, set back from the house and making itself the perfect film set for a "northern village street"!