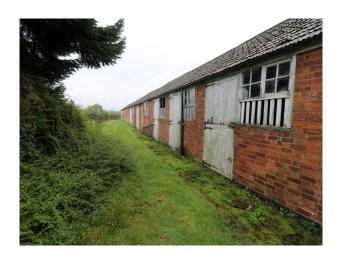

#### **Exterior**

Huge manicured gardens surround this fabulous Georgian manor house. The care and detail that's gone into the creation of these gardens is impressive, as are the array of features present. Fruit orchards, greenhouses/wood sheds, tennis court and the obligatory outdoor pool, help create a fabulous combination of photo shoot or filming opportunities.