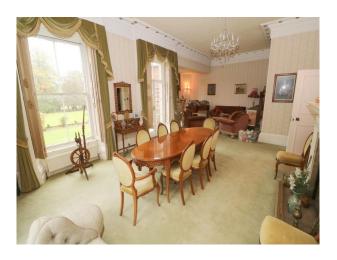

### Interior

Fabulous possibilities exist for filming at this extraordinary family home. The interior is a blend of sumptuous traditional upper middle class interior styling combined with some more modern rooms. Bedrooms are spacious (perfect for filming) and generally have retro en-suite bathrooms in varying styles.

### **Features:**

| <b>Bathroom Types</b>                                                                                         | Bedroom Types                                          | Exterior Features                                                                                                                                                                                                   | Facilities                                                                                        |
|---------------------------------------------------------------------------------------------------------------|--------------------------------------------------------|---------------------------------------------------------------------------------------------------------------------------------------------------------------------------------------------------------------------|---------------------------------------------------------------------------------------------------|
| <ul> <li>Cloakroom/WC</li> <li>En-suite Bathroom</li> <li>Family Bathroom</li> <li>Period Bathroom</li> </ul> | • Double Bedroom                                       | <ul> <li>Back Garden</li> <li>Courtyard</li> <li>Front Garden</li> <li>Garden Shed</li> <li>Greenhouse</li> <li>Orchard</li> <li>Outbuildings</li> <li>Outdoor Pool</li> <li>Patio</li> <li>Tennis Court</li> </ul> | <ul> <li>Domestic Power</li> <li>Internet Access</li> <li>Mains Water</li> <li>Toilets</li> </ul> |
| Floors                                                                                                        | Interior Features                                      | Kitchen types                                                                                                                                                                                                       | Parking                                                                                           |
| <ul><li> Carpet</li><li> Real Wood Floor</li><li> Tiled Floor</li></ul>                                       | <ul><li>Furnished</li><li>Sweeping Staircase</li></ul> | • Kitchen With Island                                                                                                                                                                                               | <ul><li> Driveway</li><li> Off Street Parking</li><li> Secure Parking</li></ul>                   |
| Rooms                                                                                                         | Views                                                  | Walls & Windows                                                                                                                                                                                                     |                                                                                                   |
| <ul><li>Dining Room</li><li>Drawing Room</li><li>Hallway</li></ul>                                            | • Countryside View                                     | <ul><li>Painted Walls</li><li>Paneled Walls</li><li>Wallpapered Walls</li></ul>                                                                                                                                     |                                                                                                   |