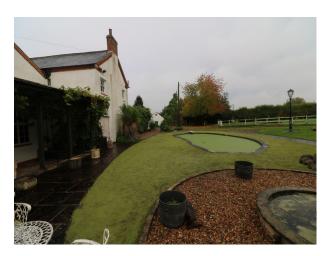

#### **Exterior**

Huge manicured gardens surround this fabulous Georgian manor house. The care and detail that's gone into the creation of these gardens is impressive, as are the array of features present. Fruit orchards, greenhouses/wood sheds, tennis court and the obligatory outdoor pool, help create a fabulous combination of photo shoot or filming opportunities.