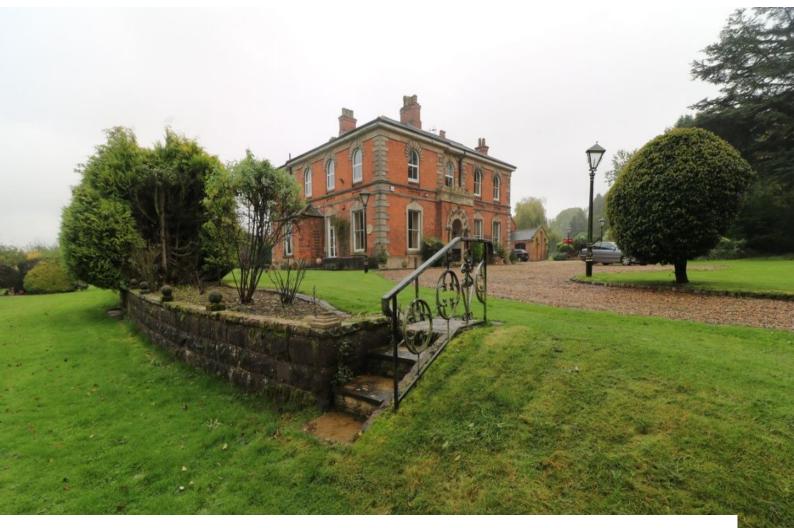

## **Manor With Diverse Filming Opportunities**

Manor set in discrete semi-rural location nr Leicester. This house has its own pub, village street, tennis court, outdoor pool, and sumptuous interior.

**Location:** Leicestershire, United Kingdom

#### **Exterior**

Huge manicured gardens surround this fabulous Georgian manor house. The care and detail that's gone into the creation of these gardens is impressive, as are the array of features present. Fruit orchards, greenhouses/wood sheds, tennis court and the obligatory outdoor pool, help create a fabulous combination of photo shoot or filming opportunities.