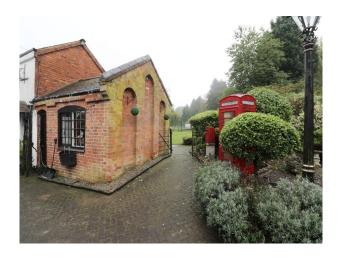

Adjacent to the main house (with its fabulous sweeping staircase), is the "village pub" with its traditional English pub, set back from the house and making itself the perfect film set for a "northern village street"!