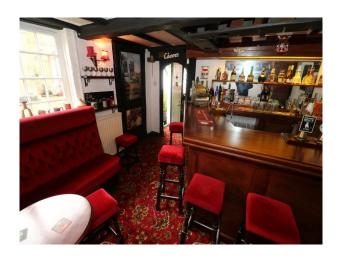

Adjacent to the main house (with its fabulous sweeping staircase), is the "village pub" with its traditional English pub, set back from the house and making itself the perfect film set for a "northern village street"!