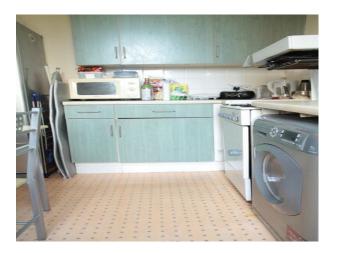

# Bathroom Types • Modern Bathroom • Child's Bedroom • Double Bedroom • Single Bedroom • Shoot and Stay • Toilets

| <b>Interior Features</b> | Kitchen Facilities                   | Kitchen types                                                                                                                                                             |
|--------------------------|--------------------------------------|---------------------------------------------------------------------------------------------------------------------------------------------------------------------------|
| • Furnished              | • Cutlery and Crockery               | • Coloured Units                                                                                                                                                          |
|                          | • Eat In                             |                                                                                                                                                                           |
|                          | • Gas Hob                            |                                                                                                                                                                           |
|                          | • Large Dining Table                 |                                                                                                                                                                           |
|                          | <ul> <li>Pots and Pans</li> </ul>    |                                                                                                                                                                           |
|                          | <ul> <li>Small Appliances</li> </ul> |                                                                                                                                                                           |
|                          | <ul><li>Utensils</li></ul>           |                                                                                                                                                                           |
|                          |                                      |                                                                                                                                                                           |
|                          |                                      | <ul> <li>Furnished</li> <li>Cutlery and Crockery</li> <li>Eat In</li> <li>Gas Hob</li> <li>Large Dining Table</li> <li>Pots and Pans</li> <li>Small Appliances</li> </ul> |

### Interior

Rough with the smooth edgy look; style mixed with simplicity. All parts of the house are furnished. You changing or adjusting the flats design and look is up for negotiation.