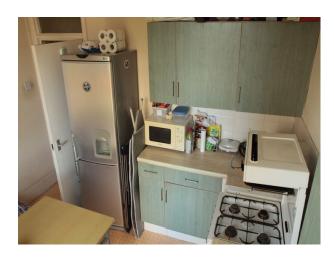

# Bathroom Types • Modern Bathroom • Child's Bedroom • Double Bedroom • Single Bedroom • Shoot and Stay • Toilets

| <b>Interior Features</b> | Kitchen Facilities                   | Kitchen types                                                                                                                                                             |
|--------------------------|--------------------------------------|---------------------------------------------------------------------------------------------------------------------------------------------------------------------------|
| • Furnished              | • Cutlery and Crockery               | • Coloured Units                                                                                                                                                          |
|                          | • Eat In                             |                                                                                                                                                                           |
|                          | • Gas Hob                            |                                                                                                                                                                           |
|                          | • Large Dining Table                 |                                                                                                                                                                           |
|                          | <ul> <li>Pots and Pans</li> </ul>    |                                                                                                                                                                           |
|                          | <ul> <li>Small Appliances</li> </ul> |                                                                                                                                                                           |
|                          | <ul><li>Utensils</li></ul>           |                                                                                                                                                                           |
|                          |                                      |                                                                                                                                                                           |
|                          |                                      | <ul> <li>Furnished</li> <li>Cutlery and Crockery</li> <li>Eat In</li> <li>Gas Hob</li> <li>Large Dining Table</li> <li>Pots and Pans</li> <li>Small Appliances</li> </ul> |

### Interior

Rough with the smooth edgy look; style mixed with simplicity. All parts of the house are furnished. You changing or adjusting the flats design and look is up for negotiation.