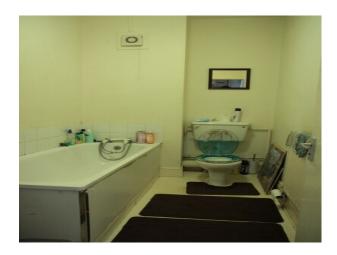

# Bathroom Types • Modern Bathroom • Child's Bedroom • Double Bedroom • Single Bedroom • Shoot and Stay • Toilets

| <b>Interior Features</b> | Kitchen Facilities                   | Kitchen types                                                                                                                                                             |
|--------------------------|--------------------------------------|---------------------------------------------------------------------------------------------------------------------------------------------------------------------------|
| • Furnished              | • Cutlery and Crockery               | • Coloured Units                                                                                                                                                          |
|                          | • Eat In                             |                                                                                                                                                                           |
|                          | • Gas Hob                            |                                                                                                                                                                           |
|                          | • Large Dining Table                 |                                                                                                                                                                           |
|                          | <ul> <li>Pots and Pans</li> </ul>    |                                                                                                                                                                           |
|                          | <ul> <li>Small Appliances</li> </ul> |                                                                                                                                                                           |
|                          | <ul><li>Utensils</li></ul>           |                                                                                                                                                                           |
|                          |                                      |                                                                                                                                                                           |
|                          |                                      | <ul> <li>Furnished</li> <li>Cutlery and Crockery</li> <li>Eat In</li> <li>Gas Hob</li> <li>Large Dining Table</li> <li>Pots and Pans</li> <li>Small Appliances</li> </ul> |