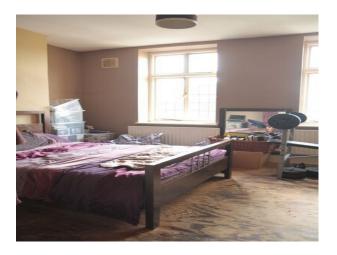

# Bathroom Types • Modern Bathroom • Child's Bedroom • Double Bedroom • Single Bedroom • Shoot and Stay • Toilets

| <b>Interior Features</b> | Kitchen Facilities                   | Kitchen types                                                                                                                                                             |
|--------------------------|--------------------------------------|---------------------------------------------------------------------------------------------------------------------------------------------------------------------------|
| • Furnished              | • Cutlery and Crockery               | • Coloured Units                                                                                                                                                          |
|                          | • Eat In                             |                                                                                                                                                                           |
|                          | • Gas Hob                            |                                                                                                                                                                           |
|                          | • Large Dining Table                 |                                                                                                                                                                           |
|                          | <ul> <li>Pots and Pans</li> </ul>    |                                                                                                                                                                           |
|                          | <ul> <li>Small Appliances</li> </ul> |                                                                                                                                                                           |
|                          | <ul><li>Utensils</li></ul>           |                                                                                                                                                                           |
|                          |                                      |                                                                                                                                                                           |
|                          |                                      | <ul> <li>Furnished</li> <li>Cutlery and Crockery</li> <li>Eat In</li> <li>Gas Hob</li> <li>Large Dining Table</li> <li>Pots and Pans</li> <li>Small Appliances</li> </ul> |

### Interior

Rough with the smooth edgy look; style mixed with simplicity. All parts of the house are furnished. You changing or adjusting the flats design and look is up for negotiation.