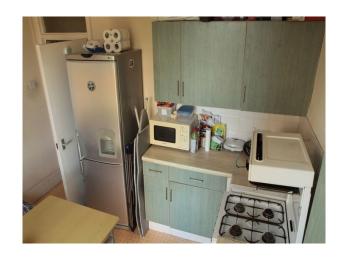

# Bathroom Types • Modern Bathroom • Child's Bedroom • Double Bedroom • Single Bedroom • Shoot and Stay • Toilets

| <b>Interior Features</b> | Kitchen Facilities                   | Kitchen types                                                                                                                                                             |
|--------------------------|--------------------------------------|---------------------------------------------------------------------------------------------------------------------------------------------------------------------------|
| • Furnished              | • Cutlery and Crockery               | • Coloured Units                                                                                                                                                          |
|                          | • Eat In                             |                                                                                                                                                                           |
|                          | • Gas Hob                            |                                                                                                                                                                           |
|                          | • Large Dining Table                 |                                                                                                                                                                           |
|                          | <ul> <li>Pots and Pans</li> </ul>    |                                                                                                                                                                           |
|                          | <ul> <li>Small Appliances</li> </ul> |                                                                                                                                                                           |
|                          | <ul><li>Utensils</li></ul>           |                                                                                                                                                                           |
|                          |                                      |                                                                                                                                                                           |
|                          |                                      | <ul> <li>Furnished</li> <li>Cutlery and Crockery</li> <li>Eat In</li> <li>Gas Hob</li> <li>Large Dining Table</li> <li>Pots and Pans</li> <li>Small Appliances</li> </ul> |

### Interior

Rough with the smooth edgy look; style mixed with simplicity. All parts of the house are furnished. You changing or adjusting the flats design and look is up for negotiation.