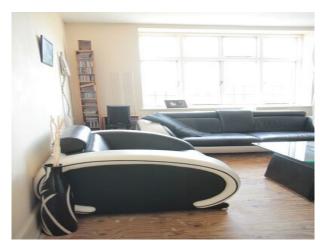

### Interior

Rough with the smooth edgy look; style mixed with simplicity. All parts of the house are furnished. You changing or adjusting the flats design and look is up for negotiation.