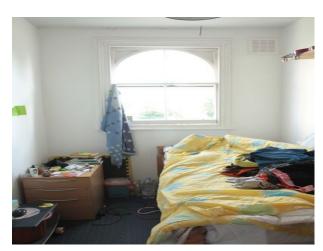

# Bathroom Types • Modern Bathroom • Child's Bedroom • Double Bedroom • Single Bedroom • Shoot and Stay • Toilets

| <b>Interior Features</b> | Kitchen Facilities                   | Kitchen types                                                                                                                                                             |
|--------------------------|--------------------------------------|---------------------------------------------------------------------------------------------------------------------------------------------------------------------------|
| • Furnished              | • Cutlery and Crockery               | • Coloured Units                                                                                                                                                          |
|                          | • Eat In                             |                                                                                                                                                                           |
|                          | • Gas Hob                            |                                                                                                                                                                           |
|                          | • Large Dining Table                 |                                                                                                                                                                           |
|                          | <ul> <li>Pots and Pans</li> </ul>    |                                                                                                                                                                           |
|                          | <ul> <li>Small Appliances</li> </ul> |                                                                                                                                                                           |
|                          | <ul><li>Utensils</li></ul>           |                                                                                                                                                                           |
|                          |                                      |                                                                                                                                                                           |
|                          |                                      | <ul> <li>Furnished</li> <li>Cutlery and Crockery</li> <li>Eat In</li> <li>Gas Hob</li> <li>Large Dining Table</li> <li>Pots and Pans</li> <li>Small Appliances</li> </ul> |

### Interior

Rough with the smooth edgy look; style mixed with simplicity. All parts of the house are furnished. You changing or adjusting the flats design and look is up for negotiation.