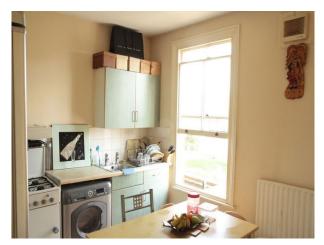

# Bathroom Types • Modern Bathroom • Child's Bedroom • Double Bedroom • Single Bedroom • Shoot and Stay • Toilets

| <b>Interior Features</b> | Kitchen Facilities                   | Kitchen types                                                                                                                                                             |
|--------------------------|--------------------------------------|---------------------------------------------------------------------------------------------------------------------------------------------------------------------------|
| • Furnished              | • Cutlery and Crockery               | • Coloured Units                                                                                                                                                          |
|                          | • Eat In                             |                                                                                                                                                                           |
|                          | • Gas Hob                            |                                                                                                                                                                           |
|                          | • Large Dining Table                 |                                                                                                                                                                           |
|                          | <ul> <li>Pots and Pans</li> </ul>    |                                                                                                                                                                           |
|                          | <ul> <li>Small Appliances</li> </ul> |                                                                                                                                                                           |
|                          | <ul><li>Utensils</li></ul>           |                                                                                                                                                                           |
|                          |                                      |                                                                                                                                                                           |
|                          |                                      | <ul> <li>Furnished</li> <li>Cutlery and Crockery</li> <li>Eat In</li> <li>Gas Hob</li> <li>Large Dining Table</li> <li>Pots and Pans</li> <li>Small Appliances</li> </ul> |

### Interior

Rough with the smooth edgy look; style mixed with simplicity. All parts of the house are furnished. You changing or adjusting the flats design and look is up for negotiation.