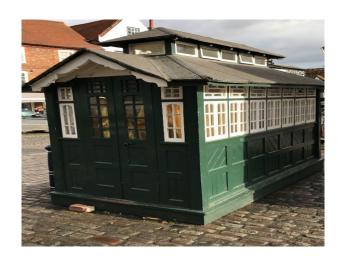

## **SE4312 Market Place Available For Filming**

Market Place in a historic town square with heaps of character. This space has been used for a number of film and TV features. Furniture includes, cabbies hut, historic clock, cobbled paving, ornate street lighting and easy vehicle access.

## **Market Place Available For Filming**

Market Place in a historic town square with heaps of character. This space has been used for a number of film and TV features. Furniture includes, cabbies hut, historic clock, cobbled paving, ornate street lighting and easy vehicle access.