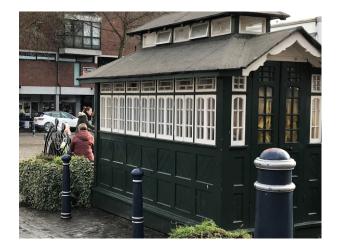

## **SE4312 Market Place Available For Filming**

Market Place in a historic town square with heaps of character. This space has been used for a number of film and TV features. Furniture includes, cabbies hut, historic clock, cobbled paving, ornate street lighting and easy vehicle access.

## **Market Place Available For Filming**

Market Place in a historic town square with heaps of character. This space has been used for a number of film and TV features. Furniture includes, cabbies hut, historic clock, cobbled paving, ornate street lighting and easy vehicle access.