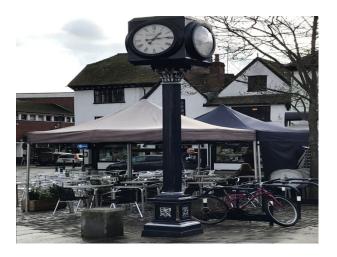

## **SE4312 Market Place Available For Filming**

Market Place in a historic town square with heaps of character. This space has been used for a number of film and TV features. Furniture includes, cabbies hut, historic clock, cobbled paving, ornate street lighting and easy vehicle access.

## **Market Place Available For Filming**

Market Place in a historic town square with heaps of character. This space has been used for a number of film and TV features. Furniture includes, cabbies hut, historic clock, cobbled paving, ornate street lighting and easy vehicle access.