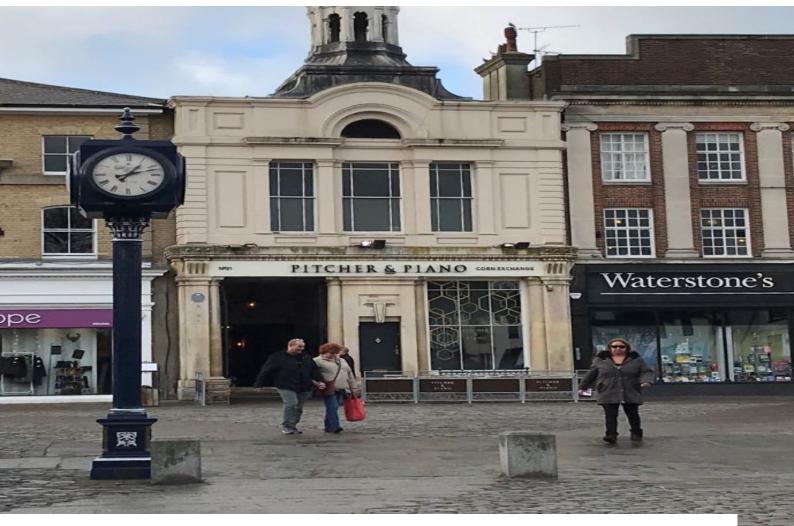

## **SE4312 Market Place Available For Filming**

Market Place in a historic town square with heaps of character. This space has been used for a number of film and TV features. Furniture includes, cabbies hut, historic clock, cobbled paving, ornate street lighting and easy vehicle access.

## **Market Place Available For Filming**

Market Place in a historic town square with heaps of character. This space has been used for a number of film and TV features. Furniture includes, cabbies hut, historic clock, cobbled paving, ornate street lighting and easy vehicle access.