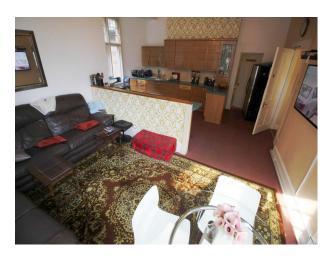

#### Interior

Large rooms with patterned carpets and big windows. Their are several landings with an unusual octagonal gallery. As well as occupied rooms such as bedrooms, their are several storerooms and a games rooms with DC comic book wallpaper.