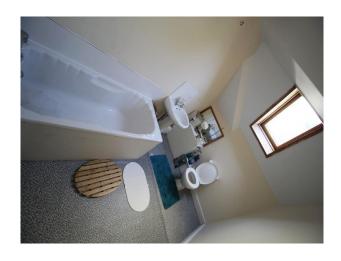

#### Interior

Large rooms with patterned carpets and big windows. Their are several landings with an unusual octagonal gallery. As well as occupied rooms such as bedrooms, their are several storerooms and a games rooms with DC comic book wallpaper.