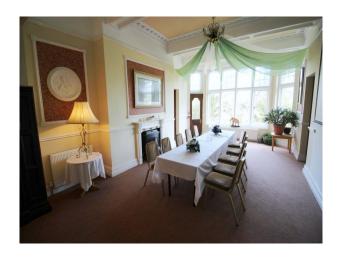

### F

| Features:                                                                                   |                                                                                                                                                                                  |                                                                                              |                                                                                              |
|---------------------------------------------------------------------------------------------|----------------------------------------------------------------------------------------------------------------------------------------------------------------------------------|----------------------------------------------------------------------------------------------|----------------------------------------------------------------------------------------------|
| Bathroom Types                                                                              | Bedroom Types                                                                                                                                                                    | Exterior Features                                                                            | Facilities                                                                                   |
| <ul><li>Cloakroom/WC</li><li>Family Bathroom</li><li>Shower Room</li></ul>                  | <ul><li>Child's Bedroom</li><li>Double Bedroom</li><li>Spare Bedroom</li><li>Twin Bedroom</li></ul>                                                                              | <ul><li>Back Garden</li><li>Front Garden</li><li>Outbuildings</li><li>Tennis Court</li></ul> | <ul><li>Domestic Power</li><li>Internet Access</li><li>Mains Water</li><li>Toilets</li></ul> |
| Floors                                                                                      | Interior Features                                                                                                                                                                | Kitchen Facilities                                                                           | Kitchen types                                                                                |
| • Carpet                                                                                    | <ul><li>Furnished</li><li>Period Fireplace</li><li>Spiral Staircase</li></ul>                                                                                                    | <ul><li>Gas Hob</li><li>Open Plan</li><li>Small Appliances</li></ul>                         | • Wooden Units                                                                               |
| Parking                                                                                     | Rooms                                                                                                                                                                            | Views                                                                                        | Walls & Windows                                                                              |
| <ul><li>Driveway</li><li>Garage</li><li>Off Street Parking</li><li>Secure Parking</li></ul> | <ul> <li>Cellar</li> <li>Dining Room</li> <li>Drawing Room</li> <li>Games Room</li> <li>Gym</li> <li>Hallway</li> <li>Living Room</li> <li>Lounge</li> <li>Store Room</li> </ul> | • Countryside View                                                                           | <ul><li>Large Windows</li><li>Painted Walls</li></ul>                                        |