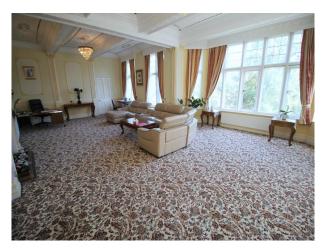

#### Interior

Large rooms with patterned carpets and big windows. Their are several landings with an unusual octagonal gallery. As well as occupied rooms such as bedrooms, their are several storerooms and a games rooms with DC comic book wallpaper.