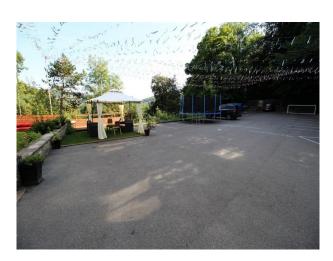

### Exterior

Period building with stonework and detailed chimney breasts. Large gated archway leading to the grounds.