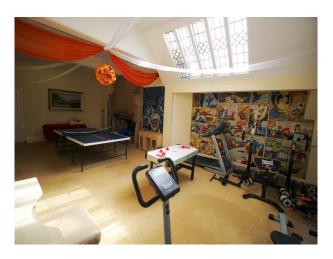

#### Interior

Large rooms with patterned carpets and big windows. Their are several landings with an unusual octagonal gallery. As well as occupied rooms such as bedrooms, their are several storerooms and a games rooms with DC comic book wallpaper.