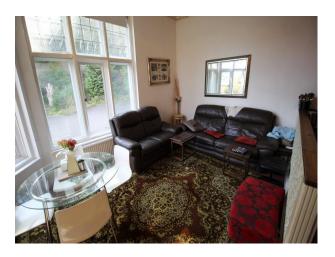

#### Interior

Large rooms with patterned carpets and big windows. Their are several landings with an unusual octagonal gallery. As well as occupied rooms such as bedrooms, their are several storerooms and a games rooms with DC comic book wallpaper.