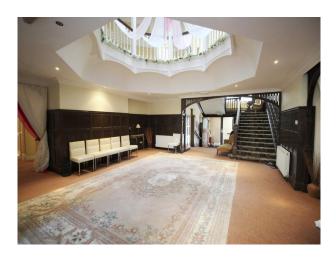

#### Interior

Large rooms with patterned carpets and big windows. Their are several landings with an unusual octagonal gallery. As well as occupied rooms such as bedrooms, their are several storerooms and a games rooms with DC comic book wallpaper.