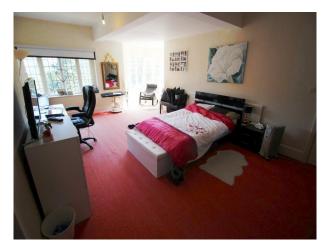

#### Interior

Large rooms with patterned carpets and big windows. Their are several landings with an unusual octagonal gallery. As well as occupied rooms such as bedrooms, their are several storerooms and a games rooms with DC comic book wallpaper.