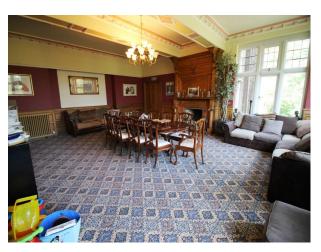

#### Interior

Large rooms with patterned carpets and big windows. Their are several landings with an unusual octagonal gallery. As well as occupied rooms such as bedrooms, their are several storerooms and a games rooms with DC comic book wallpaper.