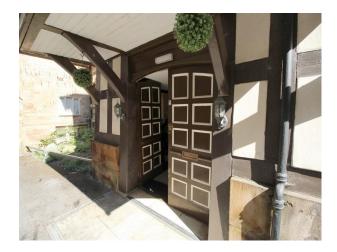

### Exterior

Period building with stonework and detailed chimney breasts. Large gated archway leading to the grounds.