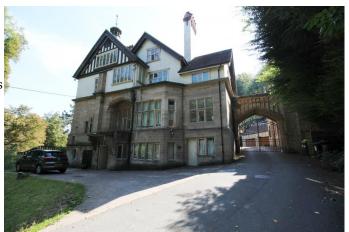

### Exterior

Period building with stonework and detailed chimney breasts. Large gated archway leading to the grounds.