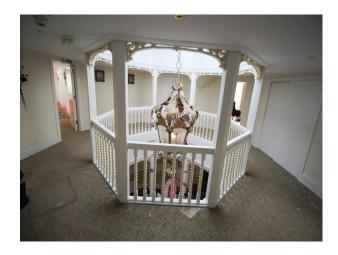

#### Interior

Large rooms with patterned carpets and big windows. Their are several landings with an unusual octagonal gallery. As well as occupied rooms such as bedrooms, their are several storerooms and a games rooms with DC comic book wallpaper.