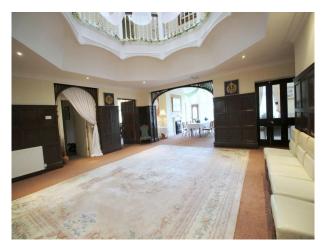

#### Interior

Large rooms with patterned carpets and big windows. Their are several landings with an unusual octagonal gallery. As well as occupied rooms such as bedrooms, their are several storerooms and a games rooms with DC comic book wallpaper.