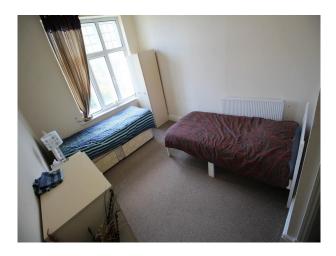

#### Interior

Large rooms with patterned carpets and big windows. Their are several landings with an unusual octagonal gallery. As well as occupied rooms such as bedrooms, their are several storerooms and a games rooms with DC comic book wallpaper.