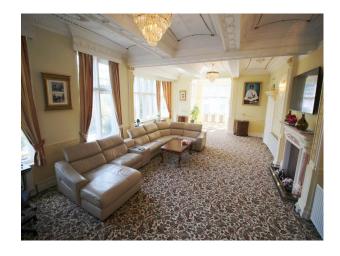

#### Interior

Large rooms with patterned carpets and big windows. Their are several landings with an unusual octagonal gallery. As well as occupied rooms such as bedrooms, their are several storerooms and a games rooms with DC comic book wallpaper.