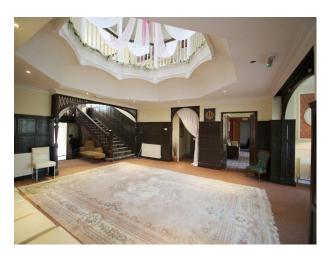

#### Interior

Large rooms with patterned carpets and big windows. Their are several landings with an unusual octagonal gallery. As well as occupied rooms such as bedrooms, their are several storerooms and a games rooms with DC comic book wallpaper.