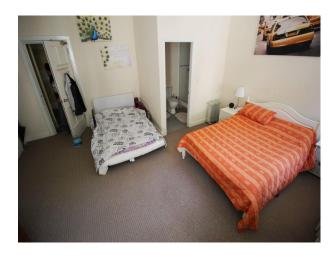

#### Interior

Large rooms with patterned carpets and big windows. Their are several landings with an unusual octagonal gallery. As well as occupied rooms such as bedrooms, their are several storerooms and a games rooms with DC comic book wallpaper.