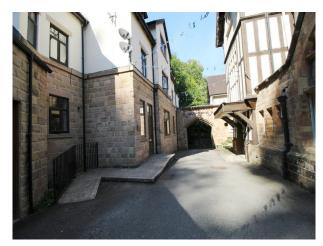

### Exterior

Period building with stonework and detailed chimney breasts. Large gated archway leading to the grounds.