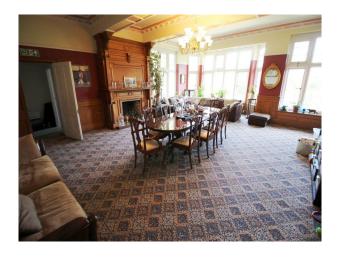

#### Interior

Large rooms with patterned carpets and big windows. Their are several landings with an unusual octagonal gallery. As well as occupied rooms such as bedrooms, their are several storerooms and a games rooms with DC comic book wallpaper.