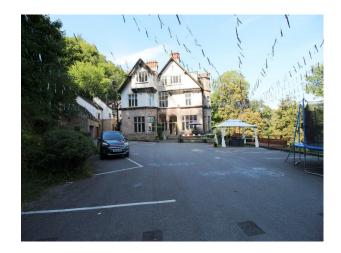

### Exterior

Period building with stonework and detailed chimney breasts. Large gated archway leading to the grounds.