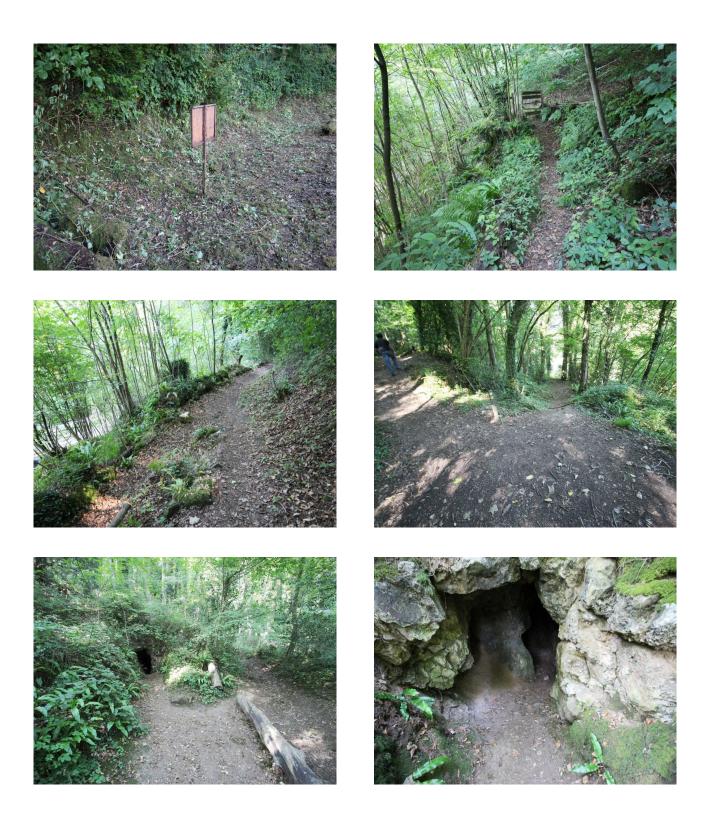

# EM3444 Matlock: Period Mansion For Filming

Period mansion for filming offers an array of shooting options in rooms, hallways, corridors, and outside spaces including a cave!

## **Matlock: Period Mansion For Filming**

Period mansion for filming offers an array of shooting options in rooms, hallways, corridors, and outside spaces including a cave!

Location: Derbyshire, United Kingdom

### Exterior

Period building with stonework and detailed chimney breasts. Large gated archway leading to the grounds.