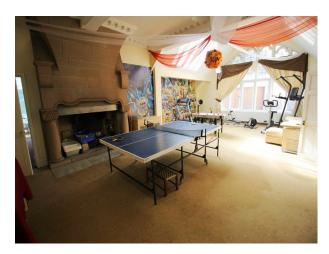

#### Interior

Large rooms with patterned carpets and big windows. Their are several landings with an unusual octagonal gallery. As well as occupied rooms such as bedrooms, their are several storerooms and a games rooms with DC comic book wallpaper.