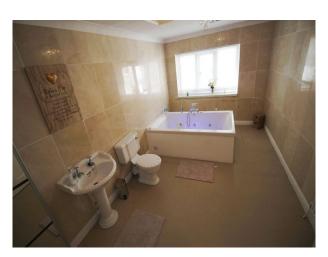

### F

| Features:                                                                                   |                                                                                                                                                                                  |                                                                                              |                                                                                              |
|---------------------------------------------------------------------------------------------|----------------------------------------------------------------------------------------------------------------------------------------------------------------------------------|----------------------------------------------------------------------------------------------|----------------------------------------------------------------------------------------------|
| Bathroom Types                                                                              | Bedroom Types                                                                                                                                                                    | Exterior Features                                                                            | Facilities                                                                                   |
| <ul><li>Cloakroom/WC</li><li>Family Bathroom</li><li>Shower Room</li></ul>                  | <ul><li>Child's Bedroom</li><li>Double Bedroom</li><li>Spare Bedroom</li><li>Twin Bedroom</li></ul>                                                                              | <ul><li>Back Garden</li><li>Front Garden</li><li>Outbuildings</li><li>Tennis Court</li></ul> | <ul><li>Domestic Power</li><li>Internet Access</li><li>Mains Water</li><li>Toilets</li></ul> |
| Floors                                                                                      | Interior Features                                                                                                                                                                | Kitchen Facilities                                                                           | Kitchen types                                                                                |
| • Carpet                                                                                    | <ul><li>Furnished</li><li>Period Fireplace</li><li>Spiral Staircase</li></ul>                                                                                                    | <ul><li>Gas Hob</li><li>Open Plan</li><li>Small Appliances</li></ul>                         | • Wooden Units                                                                               |
| Parking                                                                                     | Rooms                                                                                                                                                                            | Views                                                                                        | Walls & Windows                                                                              |
| <ul><li>Driveway</li><li>Garage</li><li>Off Street Parking</li><li>Secure Parking</li></ul> | <ul> <li>Cellar</li> <li>Dining Room</li> <li>Drawing Room</li> <li>Games Room</li> <li>Gym</li> <li>Hallway</li> <li>Living Room</li> <li>Lounge</li> <li>Store Room</li> </ul> | • Countryside View                                                                           | <ul><li>Large Windows</li><li>Painted Walls</li></ul>                                        |