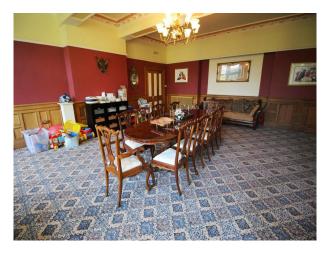

#### Interior

Large rooms with patterned carpets and big windows. Their are several landings with an unusual octagonal gallery. As well as occupied rooms such as bedrooms, their are several storerooms and a games rooms with DC comic book wallpaper.