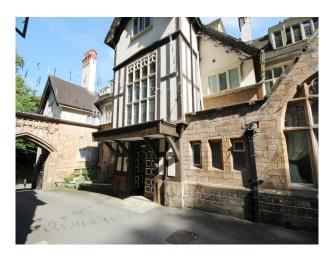

### Exterior

Period building with stonework and detailed chimney breasts. Large gated archway leading to the grounds.