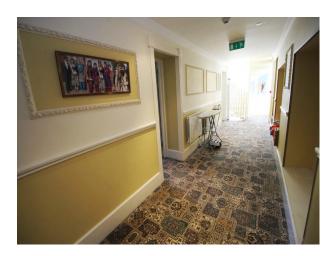

#### Interior

Large rooms with patterned carpets and big windows. Their are several landings with an unusual octagonal gallery. As well as occupied rooms such as bedrooms, their are several storerooms and a games rooms with DC comic book wallpaper.