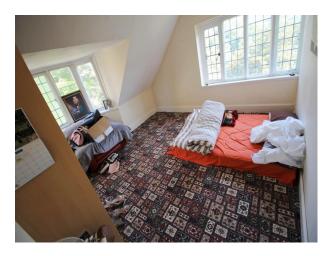

#### Interior

Large rooms with patterned carpets and big windows. Their are several landings with an unusual octagonal gallery. As well as occupied rooms such as bedrooms, their are several storerooms and a games rooms with DC comic book wallpaper.