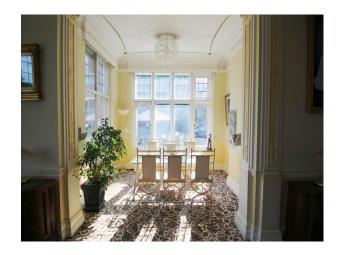

#### Interior

Large rooms with patterned carpets and big windows. Their are several landings with an unusual octagonal gallery. As well as occupied rooms such as bedrooms, their are several storerooms and a games rooms with DC comic book wallpaper.