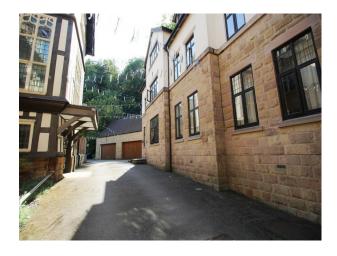

### Exterior

Period building with stonework and detailed chimney breasts. Large gated archway leading to the grounds.