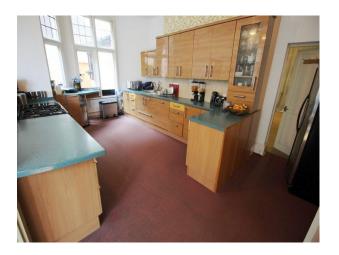

#### Interior

Large rooms with patterned carpets and big windows. Their are several landings with an unusual octagonal gallery. As well as occupied rooms such as bedrooms, their are several storerooms and a games rooms with DC comic book wallpaper.