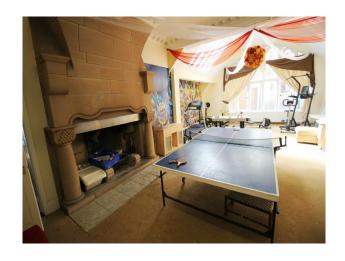

#### Interior

Large rooms with patterned carpets and big windows. Their are several landings with an unusual octagonal gallery. As well as occupied rooms such as bedrooms, their are several storerooms and a games rooms with DC comic book wallpaper.