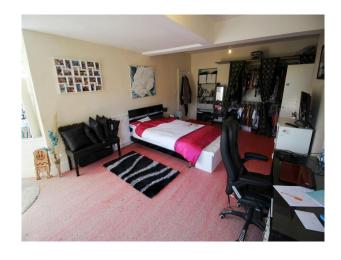

#### Interior

Large rooms with patterned carpets and big windows. Their are several landings with an unusual octagonal gallery. As well as occupied rooms such as bedrooms, their are several storerooms and a games rooms with DC comic book wallpaper.