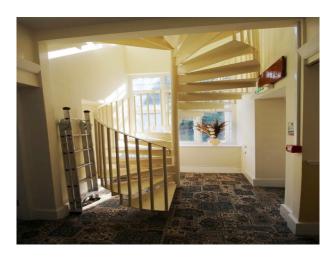

#### Interior

Large rooms with patterned carpets and big windows. Their are several landings with an unusual octagonal gallery. As well as occupied rooms such as bedrooms, their are several storerooms and a games rooms with DC comic book wallpaper.