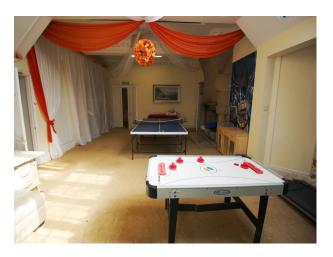

#### Interior

Large rooms with patterned carpets and big windows. Their are several landings with an unusual octagonal gallery. As well as occupied rooms such as bedrooms, their are several storerooms and a games rooms with DC comic book wallpaper.