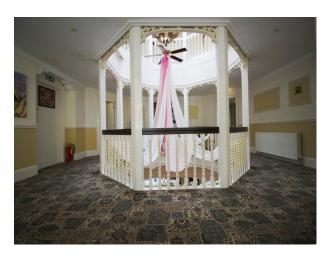

#### Interior

Large rooms with patterned carpets and big windows. Their are several landings with an unusual octagonal gallery. As well as occupied rooms such as bedrooms, their are several storerooms and a games rooms with DC comic book wallpaper.