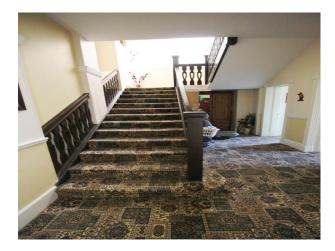

#### Interior

Large rooms with patterned carpets and big windows. Their are several landings with an unusual octagonal gallery. As well as occupied rooms such as bedrooms, their are several storerooms and a games rooms with DC comic book wallpaper.