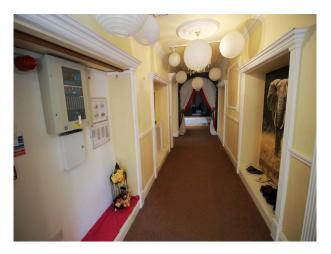

#### Interior

Large rooms with patterned carpets and big windows. Their are several landings with an unusual octagonal gallery. As well as occupied rooms such as bedrooms, their are several storerooms and a games rooms with DC comic book wallpaper.