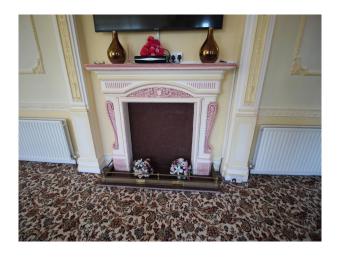

#### Interior

Large rooms with patterned carpets and big windows. Their are several landings with an unusual octagonal gallery. As well as occupied rooms such as bedrooms, their are several storerooms and a games rooms with DC comic book wallpaper.