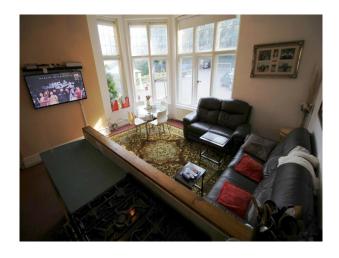

#### Interior

Large rooms with patterned carpets and big windows. Their are several landings with an unusual octagonal gallery. As well as occupied rooms such as bedrooms, their are several storerooms and a games rooms with DC comic book wallpaper.