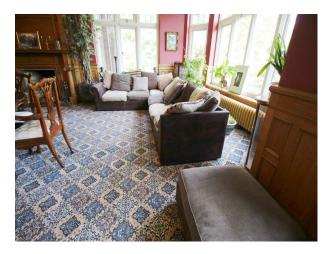

#### Interior

Large rooms with patterned carpets and big windows. Their are several landings with an unusual octagonal gallery. As well as occupied rooms such as bedrooms, their are several storerooms and a games rooms with DC comic book wallpaper.