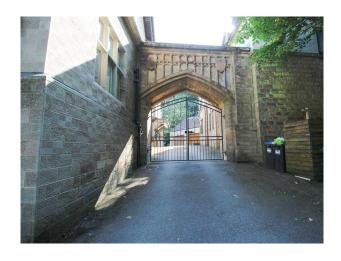

### Exterior

Period building with stonework and detailed chimney breasts. Large gated archway leading to the grounds.