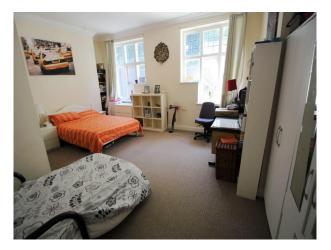

#### Interior

Large rooms with patterned carpets and big windows. Their are several landings with an unusual octagonal gallery. As well as occupied rooms such as bedrooms, their are several storerooms and a games rooms with DC comic book wallpaper.