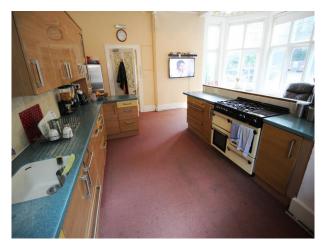

#### Interior

Large rooms with patterned carpets and big windows. Their are several landings with an unusual octagonal gallery. As well as occupied rooms such as bedrooms, their are several storerooms and a games rooms with DC comic book wallpaper.