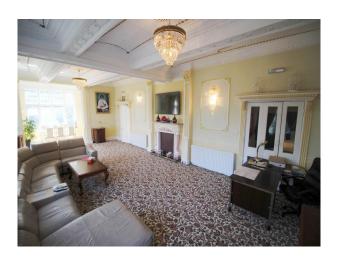

#### Interior

Large rooms with patterned carpets and big windows. Their are several landings with an unusual octagonal gallery. As well as occupied rooms such as bedrooms, their are several storerooms and a games rooms with DC comic book wallpaper.