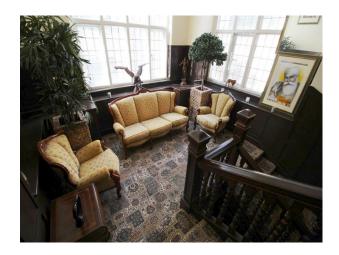

#### Interior

Large rooms with patterned carpets and big windows. Their are several landings with an unusual octagonal gallery. As well as occupied rooms such as bedrooms, their are several storerooms and a games rooms with DC comic book wallpaper.