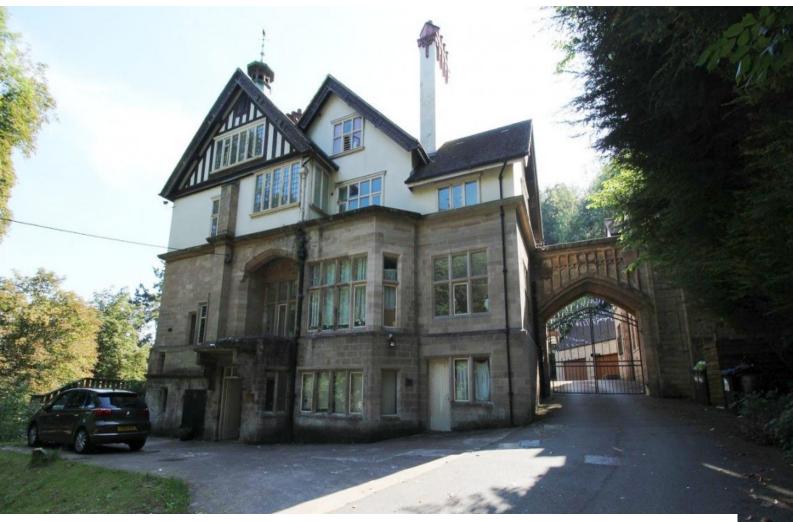

### Exterior

Period building with stonework and detailed chimney breasts. Large gated archway leading to the grounds.