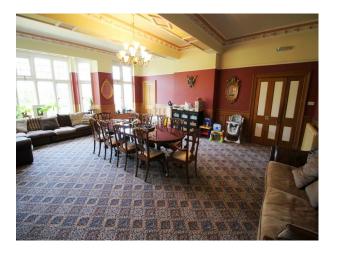

#### Interior

Large rooms with patterned carpets and big windows. Their are several landings with an unusual octagonal gallery. As well as occupied rooms such as bedrooms, their are several storerooms and a games rooms with DC comic book wallpaper.