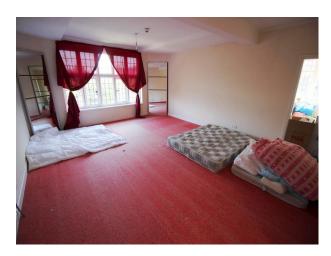

#### Interior

Large rooms with patterned carpets and big windows. Their are several landings with an unusual octagonal gallery. As well as occupied rooms such as bedrooms, their are several storerooms and a games rooms with DC comic book wallpaper.