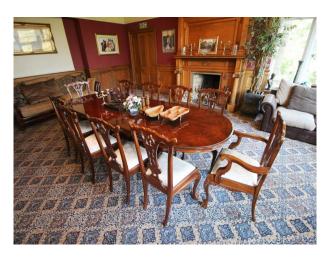

#### Interior

Large rooms with patterned carpets and big windows. Their are several landings with an unusual octagonal gallery. As well as occupied rooms such as bedrooms, their are several storerooms and a games rooms with DC comic book wallpaper.