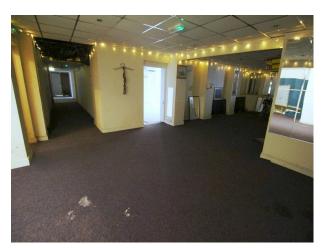

#### Interior

Large rooms with patterned carpets and big windows. Their are several landings with an unusual octagonal gallery. As well as occupied rooms such as bedrooms, their are several storerooms and a games rooms with DC comic book wallpaper.