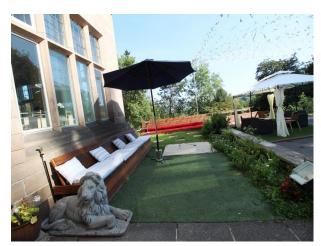

### Exterior

Period building with stonework and detailed chimney breasts. Large gated archway leading to the grounds.