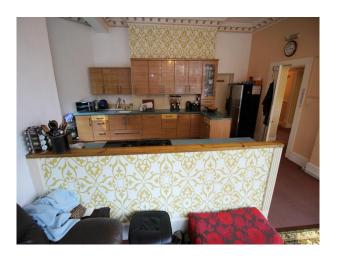

#### Interior

Large rooms with patterned carpets and big windows. Their are several landings with an unusual octagonal gallery. As well as occupied rooms such as bedrooms, their are several storerooms and a games rooms with DC comic book wallpaper.