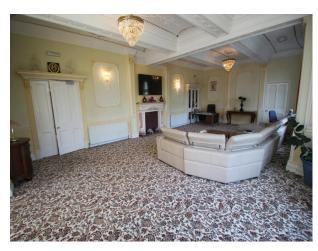

#### Interior

Large rooms with patterned carpets and big windows. Their are several landings with an unusual octagonal gallery. As well as occupied rooms such as bedrooms, their are several storerooms and a games rooms with DC comic book wallpaper.