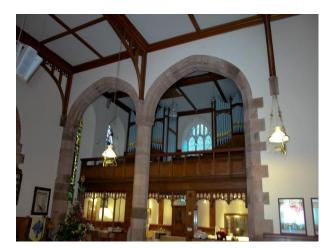

## S2215 Mausoleum Film Location

Our Mausoleum is now available for filming and photo shoots. The building comprises of a single chamber under a domed roof, and is attached to a Church (circa 1840) with traditional pews, superb stained glass windows, and a water powered organ. This film location is surrounded by an ancient graveyard with has ample roadside parking.

### **Mausoleum Film Location**

Our Mausoleum is now available for filming and photo shoots. The building comprises of a single chamber under a domed roof, and is attached to a Church (circa 1840) with traditional pews, superb stained glass windows, and a water powered organ. This film location is surrounded by an ancient graveyard with has ample roadside parking.