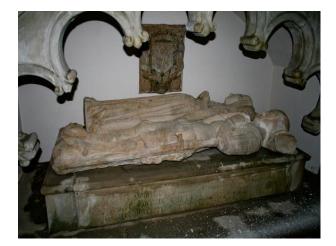

#### Interior

There is a single chamber under a domed roof. Inside on either side are vaults containing the bodies of Dukes and their families.