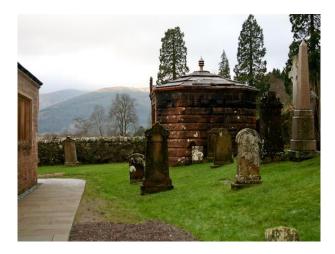

## S2215 Mausoleum Film Location

Our Mausoleum is now available for filming and photo shoots. The building comprises of a single chamber under a domed roof, and is attached to a Church (circa 1840) with traditional pews, superb stained glass windows, and a water powered organ. This film location is surrounded by an ancient graveyard with has ample roadside parking.

### **Mausoleum Film Location**

Our Mausoleum is now available for filming and photo shoots. The building comprises of a single chamber under a domed roof, and is attached to a Church (circa 1840) with traditional pews, superb stained glass windows, and a water powered organ. This film location is surrounded by an ancient graveyard with has ample roadside parking.

#### Exterior

The site overlooks the west end of a Loch and has ample parking at the roadside.