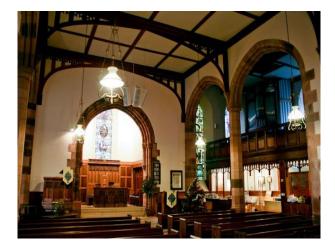

## S2215 Mausoleum Film Location

Our Mausoleum is now available for filming and photo shoots. The building comprises of a single chamber under a domed roof, and is attached to a Church (circa 1840) with traditional pews, superb stained glass windows, and a water powered organ. This film location is surrounded by an ancient graveyard with has ample roadside parking.

### **Mausoleum Film Location**

Our Mausoleum is now available for filming and photo shoots. The building comprises of a single chamber under a domed roof, and is attached to a Church (circa 1840) with traditional pews, superb stained glass windows, and a water powered organ. This film location is surrounded by an ancient graveyard with has ample roadside parking.