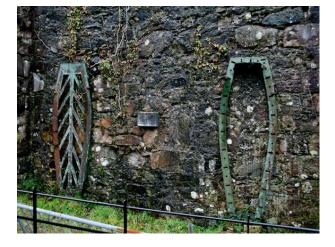

#### Interior

There is a single chamber under a domed roof. Inside on either side are vaults containing the bodies of Dukes and their families.