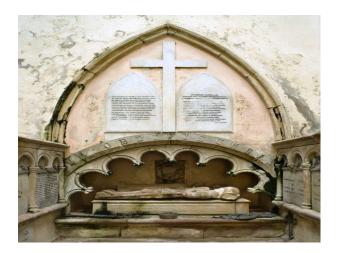

#### Interior

There is a single chamber under a domed roof. Inside on either side are vaults containing the bodies of Dukes and their families.