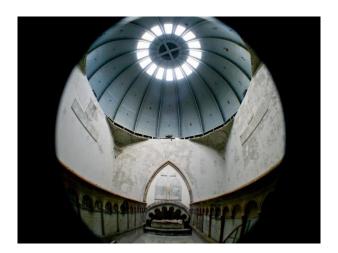

#### Interior

There is a single chamber under a domed roof. Inside on either side are vaults containing the bodies of Dukes and their families.