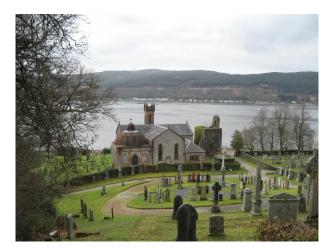

#### Exterior

The site overlooks the west end of a Loch and has ample parking at the roadside.