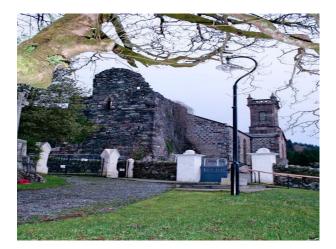

## S2215 Mausoleum Film Location

Our Mausoleum is now available for filming and photo shoots. The building comprises of a single chamber under a domed roof, and is attached to a Church (circa 1840) with traditional pews, superb stained glass windows, and a water powered organ. This film location is surrounded by an ancient graveyard with has ample roadside parking.

#### Exterior

The site overlooks the west end of a Loch and has ample parking at the roadside.