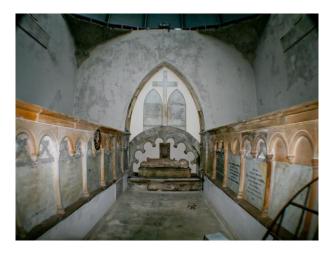

#### Interior

There is a single chamber under a domed roof. Inside on either side are vaults containing the bodies of Dukes and their families.