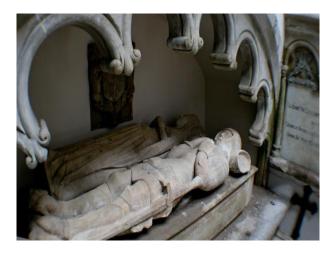

#### Interior

There is a single chamber under a domed roof. Inside on either side are vaults containing the bodies of Dukes and their families.