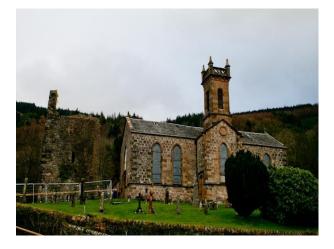

## S2215 Mausoleum Film Location

Our Mausoleum is now available for filming and photo shoots. The building comprises of a single chamber under a domed roof, and is attached to a Church (circa 1840) with traditional pews, superb stained glass windows, and a water powered organ. This film location is surrounded by an ancient graveyard with has ample roadside parking.

### **Mausoleum Film Location**

Our Mausoleum is now available for filming and photo shoots. The building comprises of a single chamber under a domed roof, and is attached to a Church (circa 1840) with traditional pews, superb stained glass windows, and a water powered organ. This film location is surrounded by an ancient graveyard with has ample roadside parking.

#### Exterior

The site overlooks the west end of a Loch and has ample parking at the roadside.