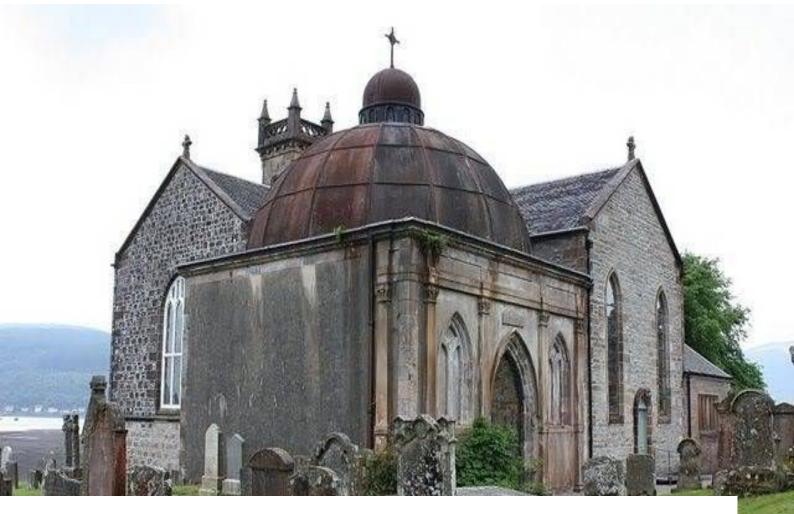

## S2215 Mausoleum Film Location

Our Mausoleum is now available for filming and photo shoots. The building comprises of a single chamber under a domed roof, and is attached to a Church (circa 1840) with traditional pews, superb stained glass windows, and a water powered organ. This film location is surrounded by an ancient graveyard with has ample roadside parking.

#### Exterior

The site overlooks the west end of a Loch and has ample parking at the roadside.