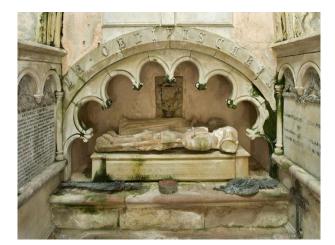

#### Interior

There is a single chamber under a domed roof. Inside on either side are vaults containing the bodies of Dukes and their families.