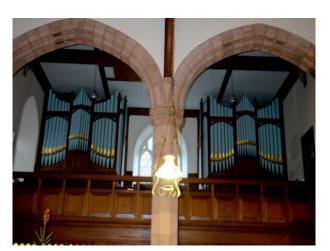

## S2215 Mausoleum Film Location

Our Mausoleum is now available for filming and photo shoots. The building comprises of a single chamber under a domed roof, and is attached to a Church (circa 1840) with traditional pews, superb stained glass windows, and a water powered organ. This film location is surrounded by an ancient graveyard with has ample roadside parking.

### **Mausoleum Film Location**

Our Mausoleum is now available for filming and photo shoots. The building comprises of a single chamber under a domed roof, and is attached to a Church (circa 1840) with traditional pews, superb stained glass windows, and a water powered organ. This film location is surrounded by an ancient graveyard with has ample roadside parking.