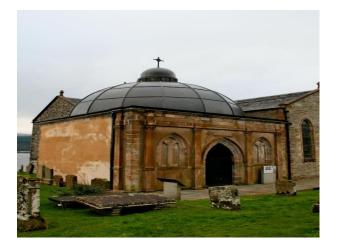

## S2215 Mausoleum Film Location

Our Mausoleum is now available for filming and photo shoots. The building comprises of a single chamber under a domed roof, and is attached to a Church (circa 1840) with traditional pews, superb stained glass windows, and a water powered organ. This film location is surrounded by an ancient graveyard with has ample roadside parking.

### **Mausoleum Film Location**

Our Mausoleum is now available for filming and photo shoots. The building comprises of a single chamber under a domed roof, and is attached to a Church (circa 1840) with traditional pews, superb stained glass windows, and a water powered organ. This film location is surrounded by an ancient graveyard with has ample roadside parking.

#### Interior

There is a single chamber under a domed roof. Inside on either side are vaults containing the bodies of Dukes and their families.