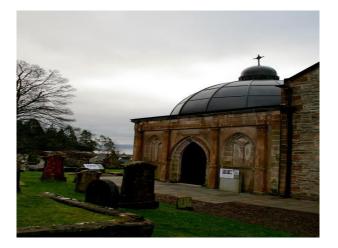

## S2215 Mausoleum Film Location

Our Mausoleum is now available for filming and photo shoots. The building comprises of a single chamber under a domed roof, and is attached to a Church (circa 1840) with traditional pews, superb stained glass windows, and a water powered organ. This film location is surrounded by an ancient graveyard with has ample roadside parking.

#### Interior

There is a single chamber under a domed roof. Inside on either side are vaults containing the bodies of Dukes and their families.

#### Exterior

The site overlooks the west end of a Loch and has ample parking at the roadside.