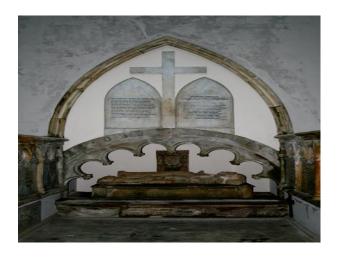

#### Interior

There is a single chamber under a domed roof. Inside on either side are vaults containing the bodies of Dukes and their families.