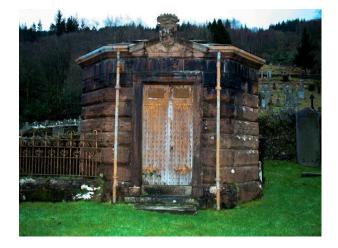

## S2215 Mausoleum Film Location

Our Mausoleum is now available for filming and photo shoots. The building comprises of a single chamber under a domed roof, and is attached to a Church (circa 1840) with traditional pews, superb stained glass windows, and a water powered organ. This film location is surrounded by an ancient graveyard with has ample roadside parking.

### **Mausoleum Film Location**

Our Mausoleum is now available for filming and photo shoots. The building comprises of a single chamber under a domed roof, and is attached to a Church (circa 1840) with traditional pews, superb stained glass windows, and a water powered organ. This film location is surrounded by an ancient graveyard with has ample roadside parking.

#### Interior

There is a single chamber under a domed roof. Inside on either side are vaults containing the bodies of Dukes and their families.