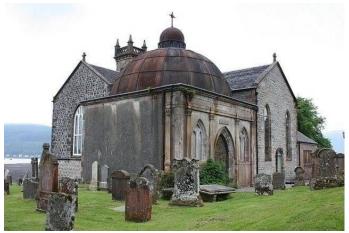

## S2215 Mausoleum Film Location

Our Mausoleum is now available for filming and photo shoots. The building comprises of a single chamber under a domed roof, and is attached to a Church (circa 1840) with traditional pews, superb stained glass windows, and a water powered organ. This film location is surrounded by an ancient graveyard with has ample roadside parking.

#### Exterior

The site overlooks the west end of a Loch and has ample parking at the roadside.