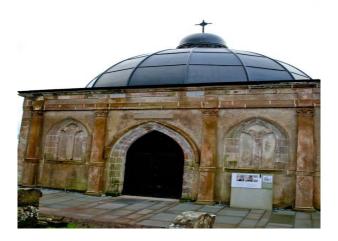

## S2215 Mausoleum Film Location

Our Mausoleum is now available for filming and photo shoots. The building comprises of a single chamber under a domed roof, and is attached to a Church (circa 1840) with traditional pews, superb stained glass windows, and a water powered organ. This film location is surrounded by an ancient graveyard with has ample roadside parking.

### **Mausoleum Film Location**

Our Mausoleum is now available for filming and photo shoots. The building comprises of a single chamber under a domed roof, and is attached to a Church (circa 1840) with traditional pews, superb stained glass windows, and a water powered organ. This film location is surrounded by an ancient graveyard with has ample roadside parking.

#### Interior

There is a single chamber under a domed roof. Inside on either side are vaults containing the bodies of Dukes and their families.