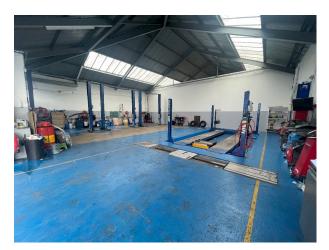

## LON5192 Mechanics Garage In London For Filming

Motor mechanics and MOT garage with a large Office and Electronic Shutter. 4x Vehicle Ramps. 5x Outdoor Parking Spaces.

## **Mechanics Garage In London For Filming**

Motor mechanics and MOT garage with a large Office and Electronic Shutter. 4x Vehicle Ramps. 5x Outdoor Parking Spaces.

Location: East London, London, United Kingdom Within the M25: Yes Categories: Workshops

## Interior

Motor mechanics and MOT garage with a large Office and Electronic Shutter. 4x Vehicle Ramps. 5x Outdoor Parking Spaces. Height enough to fit in vans