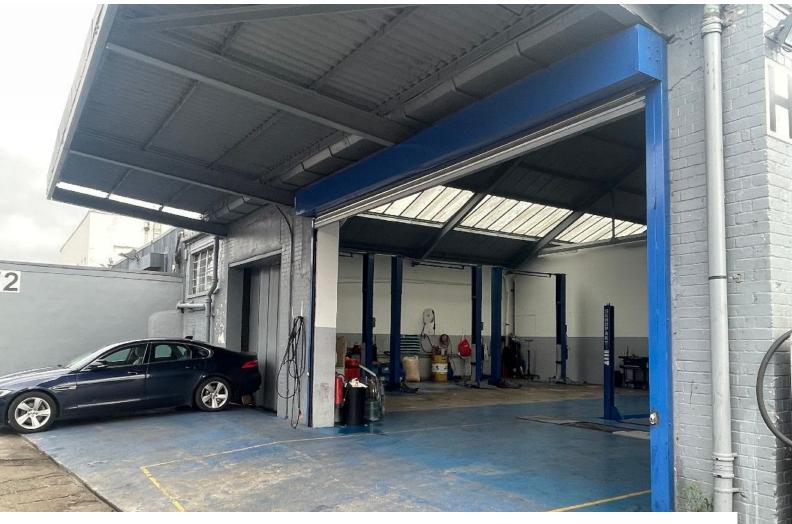

## LON5192 Mechanics Garage In London For Filming

Motor mechanics and MOT garage with a large Office and Electronic Shutter. 4x Vehicle Ramps. 5x Outdoor Parking Spaces.

## **Mechanics Garage In London For Filming**

Motor mechanics and MOT garage with a large Office and Electronic Shutter. 4x Vehicle Ramps. 5x Outdoor Parking Spaces.

Location: East London, London, United Kingdom Within the M25: Yes Categories: Workshops

## Interior

Motor mechanics and MOT garage with a large Office and Electronic Shutter. 4x Vehicle Ramps. 5x Outdoor Parking Spaces. Height enough to fit in vans