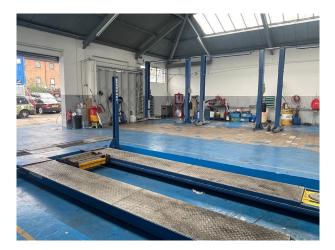

## LON5192 Mechanics Garage In London For Filming

Motor mechanics and MOT garage with a large Office and Electronic Shutter. 4x Vehicle Ramps. 5x Outdoor Parking Spaces.

## **Mechanics Garage In London For Filming**

Motor mechanics and MOT garage with a large Office and Electronic Shutter. 4x Vehicle Ramps. 5x Outdoor Parking Spaces.

Location: East London, London, United Kingdom Within the M25: Yes Categories: Workshops

## Interior

Motor mechanics and MOT garage with a large Office and Electronic Shutter. 4x Vehicle Ramps. 5x Outdoor Parking Spaces. Height enough to fit in vans