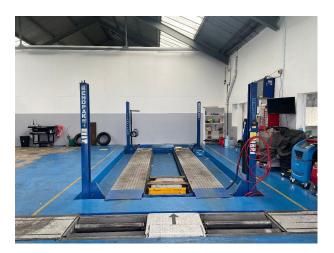

## LON5192 Mechanics Garage In London For Filming

Motor mechanics and MOT garage with a large Office and Electronic Shutter. 4x Vehicle Ramps. 5x Outdoor Parking Spaces.

## **Mechanics Garage In London For Filming**

Motor mechanics and MOT garage with a large Office and Electronic Shutter. 4x Vehicle Ramps. 5x Outdoor Parking Spaces.

Location: East London, London, United Kingdom Within the M25: Yes Categories: Workshops

## Interior

Motor mechanics and MOT garage with a large Office and Electronic Shutter. 4x Vehicle Ramps. 5x Outdoor Parking Spaces. Height enough to fit in vans