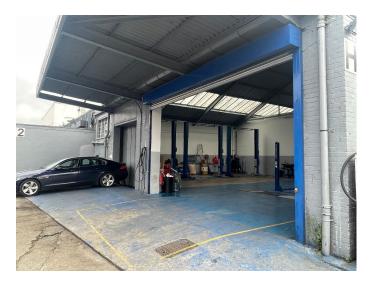

## LON5192 Mechanics Garage In London For Filming

Motor mechanics and MOT garage with a large Office and Electronic Shutter. 4x Vehicle Ramps. 5x Outdoor Parking Spaces.

## **Mechanics Garage In London For Filming**

Motor mechanics and MOT garage with a large Office and Electronic Shutter. 4x Vehicle Ramps. 5x Outdoor Parking Spaces.

Location: East London, London, United Kingdom Within the M25: Yes Categories: Workshops

## Interior

Motor mechanics and MOT garage with a large Office and Electronic Shutter. 4x Vehicle Ramps. 5x Outdoor Parking Spaces. Height enough to fit in vans