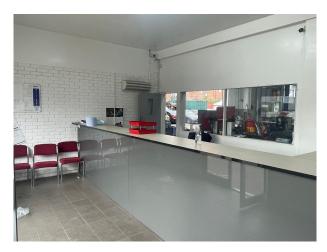

## Interior

Motor mechanics and MOT garage with a large Office and Electronic Shutter. 4x Vehicle Ramps. 5x Outdoor Parking Spaces. Height enough to fit in vans