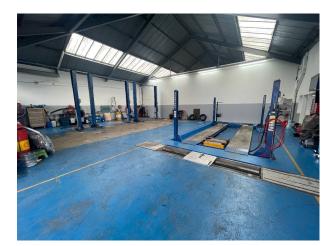

## LON5192 Mechanics Garage In London For Filming

Motor mechanics and MOT garage with a large Office and Electronic Shutter. 4x Vehicle Ramps. 5x Outdoor Parking Spaces.

## **Mechanics Garage In London For Filming**

Motor mechanics and MOT garage with a large Office and Electronic Shutter. 4x Vehicle Ramps. 5x Outdoor Parking Spaces.

Location: East London, London, United Kingdom Within the M25: Yes Categories: Workshops

## Interior

Motor mechanics and MOT garage with a large Office and Electronic Shutter. 4x Vehicle Ramps. 5x Outdoor Parking Spaces. Height enough to fit in vans