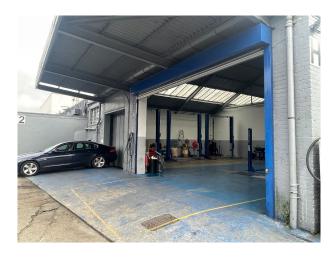

## LON5192 Mechanics Garage In London For Filming

Motor mechanics and MOT garage with a large Office and Electronic Shutter. 4x Vehicle Ramps. 5x Outdoor Parking Spaces.

## **Mechanics Garage In London For Filming**

Motor mechanics and MOT garage with a large Office and Electronic Shutter. 4x Vehicle Ramps. 5x Outdoor Parking Spaces.

Location: East London, London, United Kingdom Within the M25: Yes Categories: Workshops

## Interior

Motor mechanics and MOT garage with a large Office and Electronic Shutter. 4x Vehicle Ramps. 5x Outdoor Parking Spaces. Height enough to fit in vans