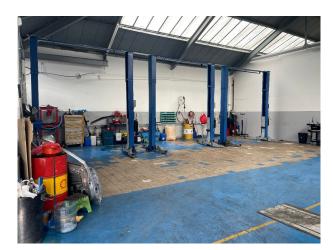

## LON5192 Mechanics Garage In London For Filming

Motor mechanics and MOT garage with a large Office and Electronic Shutter. 4x Vehicle Ramps. 5x Outdoor Parking Spaces.

## **Mechanics Garage In London For Filming**

Motor mechanics and MOT garage with a large Office and Electronic Shutter. 4x Vehicle Ramps. 5x Outdoor Parking Spaces.

Location: East London, London, United Kingdom Within the M25: Yes Categories: Workshops

## Interior

Motor mechanics and MOT garage with a large Office and Electronic Shutter. 4x Vehicle Ramps. 5x Outdoor Parking Spaces. Height enough to fit in vans