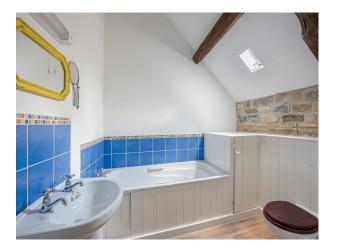

#### Interior

A medieval style property in Somerset with two separate barns and extensive grounds. Main house; 6 bedrooms / 5 bathrooms/ 6 reception rooms Separate 1 bed cottage; 1 bedroom / bathroom and reception Separate large cottage (4 bedrooms) 4 bathrooms, kitchen, 2 large reception rooms, all stone walls/tiled floors/wooden painted floors upstairs. Huge studio space