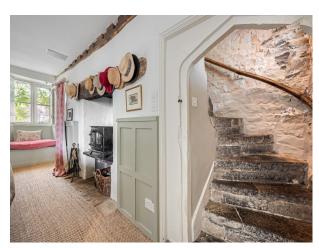

#### Interior

A medieval style property in Somerset with two separate barns and extensive grounds. Main house; 6 bedrooms / 5 bathrooms/ 6 reception rooms Separate 1 bed cottage; 1 bedroom / bathroom and reception Separate large cottage (4 bedrooms) 4 bathrooms, kitchen, 2 large reception rooms, all stone walls/tiled floors/wooden painted floors upstairs. Huge studio space