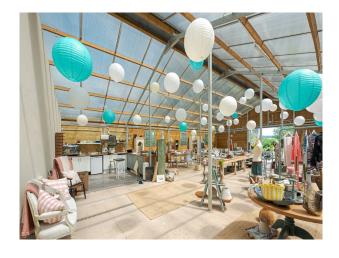

#### Interior

A medieval style property in Somerset with two separate barns and extensive grounds. Main house; 6 bedrooms / 5 bathrooms/ 6 reception rooms Separate 1 bed cottage; 1 bedroom / bathroom and reception Separate large cottage (4 bedrooms) 4 bathrooms, kitchen, 2 large reception rooms, all stone walls/tiled floors/wooden painted floors upstairs. Huge studio space

### Exterior

Multiple buildings with varied spaces. Unrestricted onsite parking for 100 vehicles. Large cottage 2500 sq foot, Main house 5000 sq foot, Huge outdoor barn, Open sided hay barn.