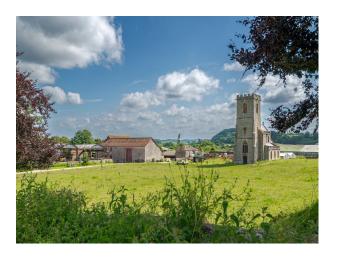

### Exterior

Multiple buildings with varied spaces. Unrestricted onsite parking for 100 vehicles. Large cottage 2500 sq foot, Main house 5000 sq foot, Huge outdoor barn, Open sided hay barn.