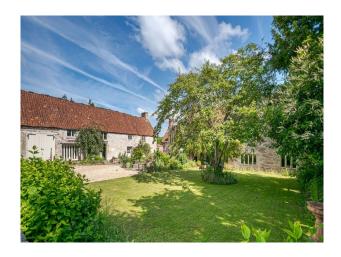

#### Interior

A medieval style property in Somerset with two separate barns and extensive grounds. Main house; 6 bedrooms / 5 bathrooms/ 6 reception rooms Separate 1 bed cottage; 1 bedroom / bathroom and reception Separate large cottage (4 bedrooms) 4 bathrooms, kitchen, 2 large reception rooms, all stone walls/tiled floors/wooden painted floors upstairs. Huge studio space

### Exterior

Multiple buildings with varied spaces. Unrestricted onsite parking for 100 vehicles. Large cottage 2500 sq foot, Main house 5000 sq foot, Huge outdoor barn, Open sided hay barn.