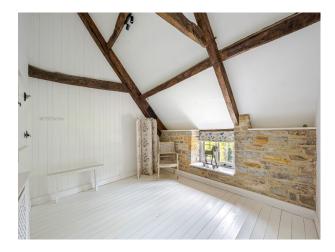

#### Interior

A medieval style property in Somerset with two separate barns and extensive grounds. Main house; 6 bedrooms / 5 bathrooms/ 6 reception rooms Separate 1 bed cottage; 1 bedroom / bathroom and reception Separate large cottage (4 bedrooms) 4 bathrooms, kitchen, 2 large reception rooms, all stone walls/tiled floors/wooden painted floors upstairs. Huge studio space