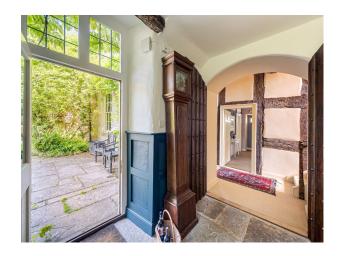

#### Interior

A medieval style property in Somerset with two separate barns and extensive grounds. Main house; 6 bedrooms / 5 bathrooms/ 6 reception rooms Separate 1 bed cottage; 1 bedroom / bathroom and reception Separate large cottage (4 bedrooms) 4 bathrooms, kitchen, 2 large reception rooms, all stone walls/tiled floors/wooden painted floors upstairs. Huge studio space