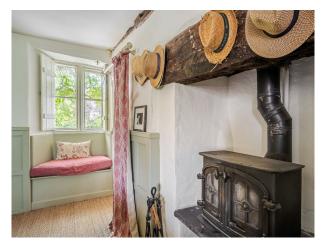

#### Interior

A medieval style property in Somerset with two separate barns and extensive grounds. Main house; 6 bedrooms / 5 bathrooms/ 6 reception rooms Separate 1 bed cottage; 1 bedroom / bathroom and reception Separate large cottage (4 bedrooms) 4 bathrooms, kitchen, 2 large reception rooms, all stone walls/tiled floors/wooden painted floors upstairs. Huge studio space