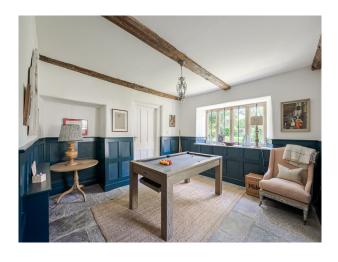

#### Interior

A medieval style property in Somerset with two separate barns and extensive grounds. Main house; 6 bedrooms / 5 bathrooms/ 6 reception rooms Separate 1 bed cottage; 1 bedroom / bathroom and reception Separate large cottage (4 bedrooms) 4 bathrooms, kitchen, 2 large reception rooms, all stone walls/tiled floors/wooden painted floors upstairs. Huge studio space

### Exterior

Multiple buildings with varied spaces. Unrestricted onsite parking for 100 vehicles. Large cottage 2500 sq foot, Main house 5000 sq foot, Huge outdoor barn, Open sided hay barn.