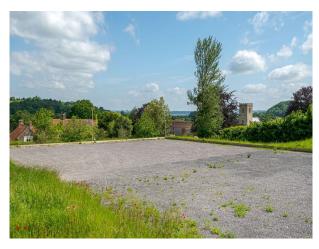

### Exterior

Multiple buildings with varied spaces. Unrestricted onsite parking for 100 vehicles. Large cottage 2500 sq foot, Main house 5000 sq foot, Huge outdoor barn, Open sided hay barn.