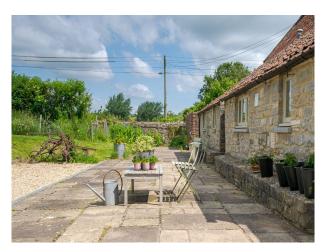

#### Interior

A medieval style property in Somerset with two separate barns and extensive grounds. Main house; 6 bedrooms / 5 bathrooms/ 6 reception rooms Separate 1 bed cottage; 1 bedroom / bathroom and reception Separate large cottage (4 bedrooms) 4 bathrooms, kitchen, 2 large reception rooms, all stone walls/tiled floors/wooden painted floors upstairs. Huge studio space

### Exterior

Multiple buildings with varied spaces. Unrestricted onsite parking for 100 vehicles. Large cottage 2500 sq foot, Main house 5000 sq foot, Huge outdoor barn, Open sided hay barn.