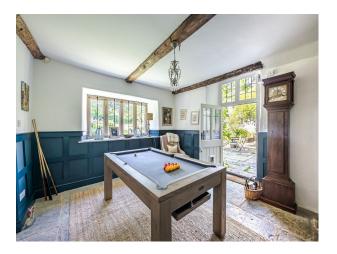

#### Interior

A medieval style property in Somerset with two separate barns and extensive grounds. Main house; 6 bedrooms / 5 bathrooms/ 6 reception rooms Separate 1 bed cottage; 1 bedroom / bathroom and reception Separate large cottage (4 bedrooms) 4 bathrooms, kitchen, 2 large reception rooms, all stone walls/tiled floors/wooden painted floors upstairs. Huge studio space