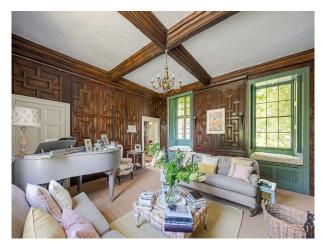

#### Interior

A medieval style property in Somerset with two separate barns and extensive grounds. Main house; 6 bedrooms / 5 bathrooms/ 6 reception rooms Separate 1 bed cottage; 1 bedroom / bathroom and reception Separate large cottage (4 bedrooms) 4 bathrooms, kitchen, 2 large reception rooms, all stone walls/tiled floors/wooden painted floors upstairs. Huge studio space