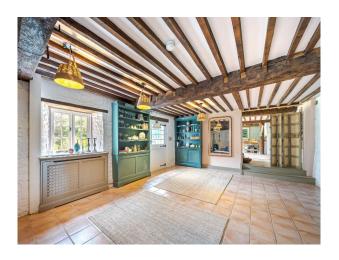

#### Interior

A medieval style property in Somerset with two separate barns and extensive grounds. Main house; 6 bedrooms / 5 bathrooms/ 6 reception rooms Separate 1 bed cottage; 1 bedroom / bathroom and reception Separate large cottage (4 bedrooms) 4 bathrooms, kitchen, 2 large reception rooms, all stone walls/tiled floors/wooden painted floors upstairs. Huge studio space