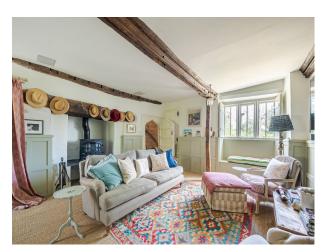

#### Interior

A medieval style property in Somerset with two separate barns and extensive grounds. Main house; 6 bedrooms / 5 bathrooms/ 6 reception rooms Separate 1 bed cottage; 1 bedroom / bathroom and reception Separate large cottage (4 bedrooms) 4 bathrooms, kitchen, 2 large reception rooms, all stone walls/tiled floors/wooden painted floors upstairs. Huge studio space