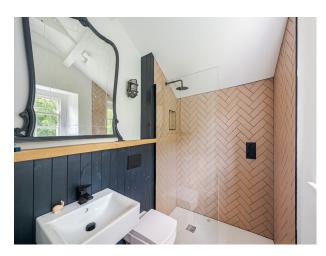

#### Interior

A medieval style property in Somerset with two separate barns and extensive grounds. Main house; 6 bedrooms / 5 bathrooms/ 6 reception rooms Separate 1 bed cottage; 1 bedroom / bathroom and reception Separate large cottage (4 bedrooms) 4 bathrooms, kitchen, 2 large reception rooms, all stone walls/tiled floors/wooden painted floors upstairs. Huge studio space