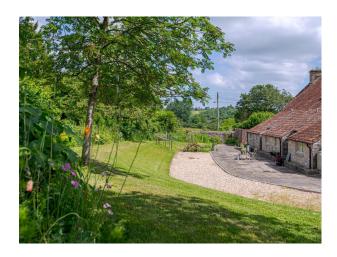

#### Interior

A medieval style property in Somerset with two separate barns and extensive grounds. Main house; 6 bedrooms / 5 bathrooms/ 6 reception rooms Separate 1 bed cottage; 1 bedroom / bathroom and reception Separate large cottage (4 bedrooms) 4 bathrooms, kitchen, 2 large reception rooms, all stone walls/tiled floors/wooden painted floors upstairs. Huge studio space

### Exterior

Multiple buildings with varied spaces. Unrestricted onsite parking for 100 vehicles. Large cottage 2500 sq foot, Main house 5000 sq foot, Huge outdoor barn, Open sided hay barn.