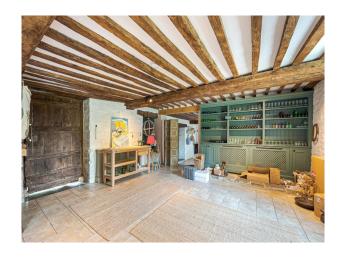

#### Interior

A medieval style property in Somerset with two separate barns and extensive grounds. Main house; 6 bedrooms / 5 bathrooms/ 6 reception rooms Separate 1 bed cottage; 1 bedroom / bathroom and reception Separate large cottage (4 bedrooms) 4 bathrooms, kitchen, 2 large reception rooms, all stone walls/tiled floors/wooden painted floors upstairs. Huge studio space