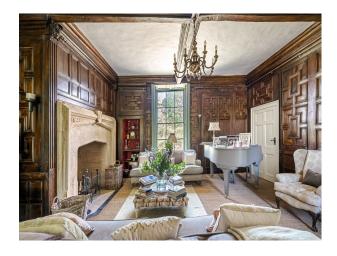

#### Interior

A medieval style property in Somerset with two separate barns and extensive grounds. Main house; 6 bedrooms / 5 bathrooms/ 6 reception rooms Separate 1 bed cottage; 1 bedroom / bathroom and reception Separate large cottage (4 bedrooms) 4 bathrooms, kitchen, 2 large reception rooms, all stone walls/tiled floors/wooden painted floors upstairs. Huge studio space