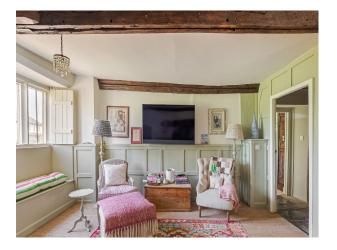

#### Interior

A medieval style property in Somerset with two separate barns and extensive grounds. Main house; 6 bedrooms / 5 bathrooms/ 6 reception rooms Separate 1 bed cottage; 1 bedroom / bathroom and reception Separate large cottage (4 bedrooms) 4 bathrooms, kitchen, 2 large reception rooms, all stone walls/tiled floors/wooden painted floors upstairs. Huge studio space