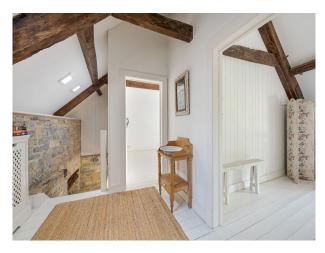

#### Interior

A medieval style property in Somerset with two separate barns and extensive grounds. Main house; 6 bedrooms / 5 bathrooms/ 6 reception rooms Separate 1 bed cottage; 1 bedroom / bathroom and reception Separate large cottage (4 bedrooms) 4 bathrooms, kitchen, 2 large reception rooms, all stone walls/tiled floors/wooden painted floors upstairs. Huge studio space