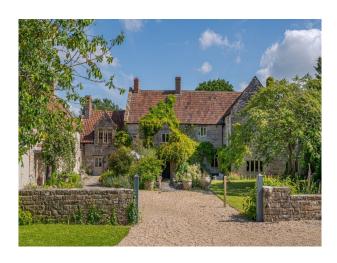

## **Medieval Style House In Somerset For Filming**

Multiple buildings with varied spaces for filming and video shoots, huge studio space stunning views and 10.5 acres.

Location: Somerset, United Kingdom

#### Interior

A medieval style property in Somerset with two separate barns and extensive grounds. Main house; 6 bedrooms / 5 bathrooms/ 6 reception rooms Separate 1 bed cottage; 1 bedroom / bathroom and reception Separate large cottage (4 bedrooms) 4 bathrooms, kitchen, 2 large reception rooms, all stone walls/tiled floors/wooden painted floors upstairs. Huge studio space

### Exterior

Multiple buildings with varied spaces. Unrestricted onsite parking for 100 vehicles. Large cottage 2500 sq foot, Main house 5000 sq foot, Huge outdoor barn, Open sided hay barn.