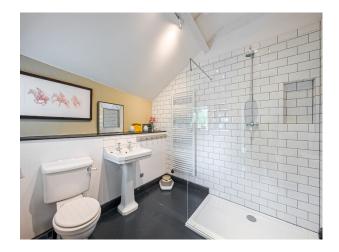

#### Interior

A medieval style property in Somerset with two separate barns and extensive grounds. Main house; 6 bedrooms / 5 bathrooms/ 6 reception rooms Separate 1 bed cottage; 1 bedroom / bathroom and reception Separate large cottage (4 bedrooms) 4 bathrooms, kitchen, 2 large reception rooms, all stone walls/tiled floors/wooden painted floors upstairs. Huge studio space