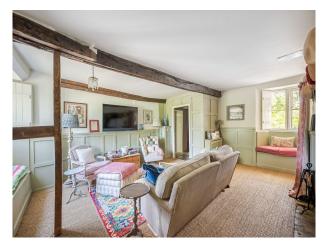

#### Interior

A medieval style property in Somerset with two separate barns and extensive grounds. Main house; 6 bedrooms / 5 bathrooms/ 6 reception rooms Separate 1 bed cottage; 1 bedroom / bathroom and reception Separate large cottage (4 bedrooms) 4 bathrooms, kitchen, 2 large reception rooms, all stone walls/tiled floors/wooden painted floors upstairs. Huge studio space