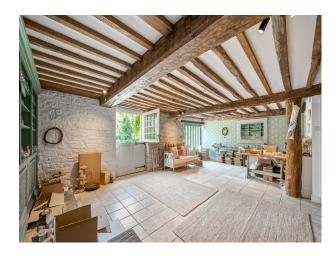

#### Interior

A medieval style property in Somerset with two separate barns and extensive grounds. Main house; 6 bedrooms / 5 bathrooms/ 6 reception rooms Separate 1 bed cottage; 1 bedroom / bathroom and reception Separate large cottage (4 bedrooms) 4 bathrooms, kitchen, 2 large reception rooms, all stone walls/tiled floors/wooden painted floors upstairs. Huge studio space