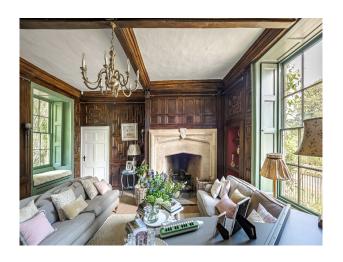

#### Interior

A medieval style property in Somerset with two separate barns and extensive grounds. Main house; 6 bedrooms / 5 bathrooms/ 6 reception rooms Separate 1 bed cottage; 1 bedroom / bathroom and reception Separate large cottage (4 bedrooms) 4 bathrooms, kitchen, 2 large reception rooms, all stone walls/tiled floors/wooden painted floors upstairs. Huge studio space