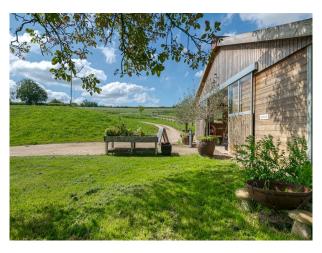

#### Interior

A medieval style property in Somerset with two separate barns and extensive grounds. Main house; 6 bedrooms / 5 bathrooms/ 6 reception rooms Separate 1 bed cottage; 1 bedroom / bathroom and reception Separate large cottage (4 bedrooms) 4 bathrooms, kitchen, 2 large reception rooms, all stone walls/tiled floors/wooden painted floors upstairs. Huge studio space

### Exterior

Multiple buildings with varied spaces. Unrestricted onsite parking for 100 vehicles. Large cottage 2500 sq foot, Main house 5000 sq foot, Huge outdoor barn, Open sided hay barn.