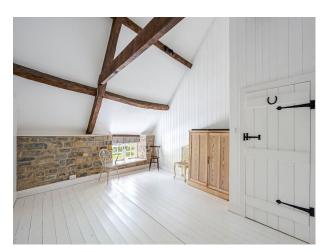

#### Interior

A medieval style property in Somerset with two separate barns and extensive grounds. Main house; 6 bedrooms / 5 bathrooms/ 6 reception rooms Separate 1 bed cottage; 1 bedroom / bathroom and reception Separate large cottage (4 bedrooms) 4 bathrooms, kitchen, 2 large reception rooms, all stone walls/tiled floors/wooden painted floors upstairs. Huge studio space