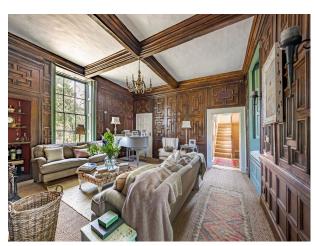

#### Interior

A medieval style property in Somerset with two separate barns and extensive grounds. Main house; 6 bedrooms / 5 bathrooms/ 6 reception rooms Separate 1 bed cottage; 1 bedroom / bathroom and reception Separate large cottage (4 bedrooms) 4 bathrooms, kitchen, 2 large reception rooms, all stone walls/tiled floors/wooden painted floors upstairs. Huge studio space