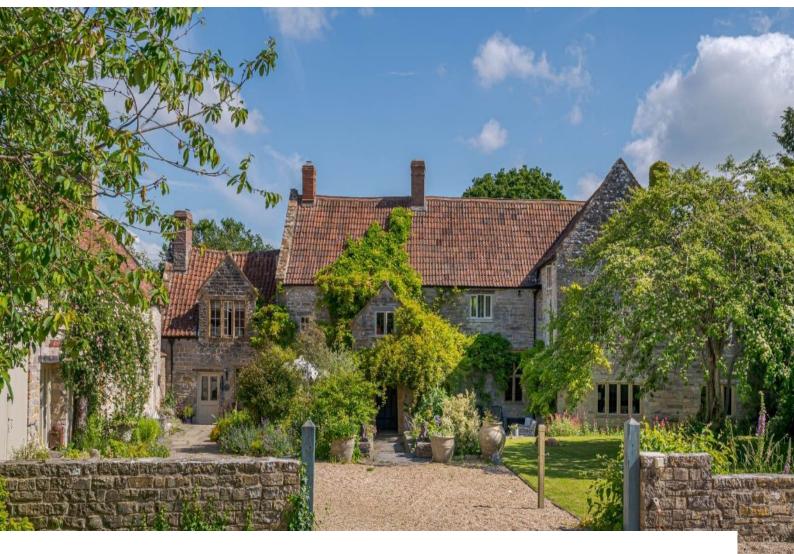

## **Medieval Style House In Somerset For Filming**

Multiple buildings with varied spaces for filming and video shoots, huge studio space stunning views and 10.5 acres.

Location: Somerset, United Kingdom

#### Interior

A medieval style property in Somerset with two separate barns and extensive grounds. Main house; 6 bedrooms / 5 bathrooms/ 6 reception rooms Separate 1 bed cottage; 1 bedroom / bathroom and reception Separate large cottage (4 bedrooms) 4 bathrooms, kitchen, 2 large reception rooms, all stone walls/tiled floors/wooden painted floors upstairs. Huge studio space

### Exterior

Multiple buildings with varied spaces. Unrestricted onsite parking for 100 vehicles. Large cottage 2500 sq foot, Main house 5000 sq foot, Huge outdoor barn, Open sided hay barn.