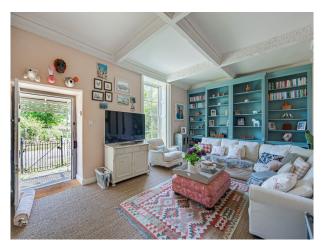

#### Interior

A medieval style property in Somerset with two separate barns and extensive grounds. Main house; 6 bedrooms / 5 bathrooms/ 6 reception rooms Separate 1 bed cottage; 1 bedroom / bathroom and reception Separate large cottage (4 bedrooms) 4 bathrooms, kitchen, 2 large reception rooms, all stone walls/tiled floors/wooden painted floors upstairs. Huge studio space