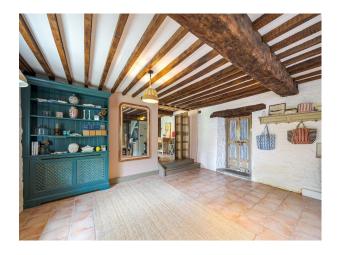

#### Interior

A medieval style property in Somerset with two separate barns and extensive grounds. Main house; 6 bedrooms / 5 bathrooms/ 6 reception rooms Separate 1 bed cottage; 1 bedroom / bathroom and reception Separate large cottage (4 bedrooms) 4 bathrooms, kitchen, 2 large reception rooms, all stone walls/tiled floors/wooden painted floors upstairs. Huge studio space