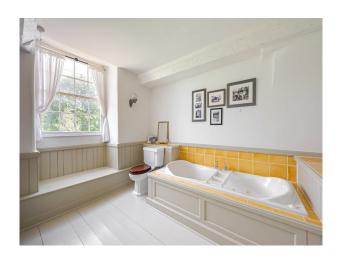

#### Interior

A medieval style property in Somerset with two separate barns and extensive grounds. Main house; 6 bedrooms / 5 bathrooms/ 6 reception rooms Separate 1 bed cottage; 1 bedroom / bathroom and reception Separate large cottage (4 bedrooms) 4 bathrooms, kitchen, 2 large reception rooms, all stone walls/tiled floors/wooden painted floors upstairs. Huge studio space