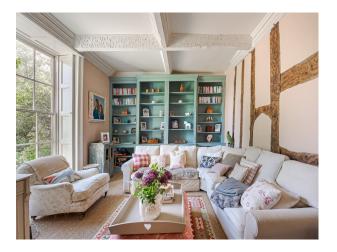

#### Interior

A medieval style property in Somerset with two separate barns and extensive grounds. Main house; 6 bedrooms / 5 bathrooms/ 6 reception rooms Separate 1 bed cottage; 1 bedroom / bathroom and reception Separate large cottage (4 bedrooms) 4 bathrooms, kitchen, 2 large reception rooms, all stone walls/tiled floors/wooden painted floors upstairs. Huge studio space