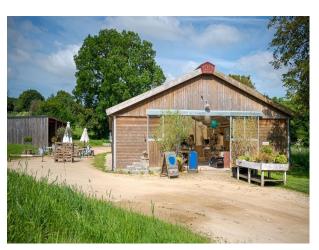

#### Interior

A medieval style property in Somerset with two separate barns and extensive grounds. Main house; 6 bedrooms / 5 bathrooms/ 6 reception rooms Separate 1 bed cottage; 1 bedroom / bathroom and reception Separate large cottage (4 bedrooms) 4 bathrooms, kitchen, 2 large reception rooms, all stone walls/tiled floors/wooden painted floors upstairs. Huge studio space

### Exterior

Multiple buildings with varied spaces. Unrestricted onsite parking for 100 vehicles. Large cottage 2500 sq foot, Main house 5000 sq foot, Huge outdoor barn, Open sided hay barn.