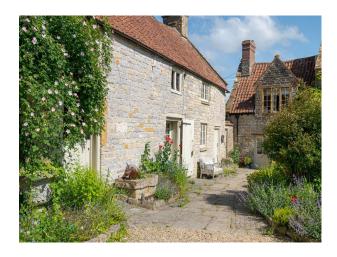

#### Interior

A medieval style property in Somerset with two separate barns and extensive grounds. Main house; 6 bedrooms / 5 bathrooms/ 6 reception rooms Separate 1 bed cottage; 1 bedroom / bathroom and reception Separate large cottage (4 bedrooms) 4 bathrooms, kitchen, 2 large reception rooms, all stone walls/tiled floors/wooden painted floors upstairs. Huge studio space

### Exterior

Multiple buildings with varied spaces. Unrestricted onsite parking for 100 vehicles. Large cottage 2500 sq foot, Main house 5000 sq foot, Huge outdoor barn, Open sided hay barn.