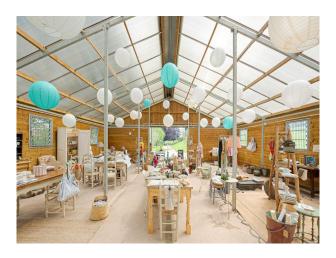

#### Interior

A medieval style property in Somerset with two separate barns and extensive grounds. Main house; 6 bedrooms / 5 bathrooms/ 6 reception rooms Separate 1 bed cottage; 1 bedroom / bathroom and reception Separate large cottage (4 bedrooms) 4 bathrooms, kitchen, 2 large reception rooms, all stone walls/tiled floors/wooden painted floors upstairs. Huge studio space