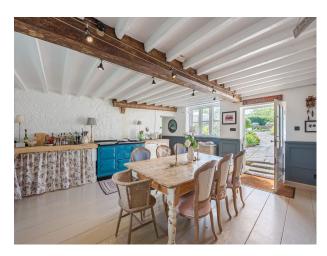

#### Interior

A medieval style property in Somerset with two separate barns and extensive grounds. Main house; 6 bedrooms / 5 bathrooms/ 6 reception rooms Separate 1 bed cottage; 1 bedroom / bathroom and reception Separate large cottage (4 bedrooms) 4 bathrooms, kitchen, 2 large reception rooms, all stone walls/tiled floors/wooden painted floors upstairs. Huge studio space