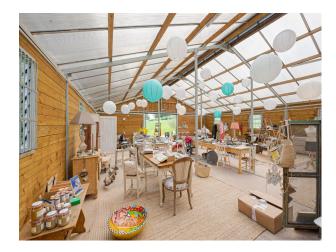

#### Interior

A medieval style property in Somerset with two separate barns and extensive grounds. Main house; 6 bedrooms / 5 bathrooms/ 6 reception rooms Separate 1 bed cottage; 1 bedroom / bathroom and reception Separate large cottage (4 bedrooms) 4 bathrooms, kitchen, 2 large reception rooms, all stone walls/tiled floors/wooden painted floors upstairs. Huge studio space