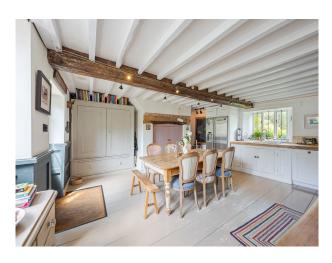

#### Interior

A medieval style property in Somerset with two separate barns and extensive grounds. Main house; 6 bedrooms / 5 bathrooms/ 6 reception rooms Separate 1 bed cottage; 1 bedroom / bathroom and reception Separate large cottage (4 bedrooms) 4 bathrooms, kitchen, 2 large reception rooms, all stone walls/tiled floors/wooden painted floors upstairs. Huge studio space