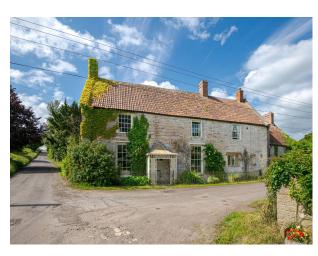

#### Interior

A medieval style property in Somerset with two separate barns and extensive grounds. Main house; 6 bedrooms / 5 bathrooms/ 6 reception rooms Separate 1 bed cottage; 1 bedroom / bathroom and reception Separate large cottage (4 bedrooms) 4 bathrooms, kitchen, 2 large reception rooms, all stone walls/tiled floors/wooden painted floors upstairs. Huge studio space

### Exterior

Multiple buildings with varied spaces. Unrestricted onsite parking for 100 vehicles. Large cottage 2500 sq foot, Main house 5000 sq foot, Huge outdoor barn, Open sided hay barn.