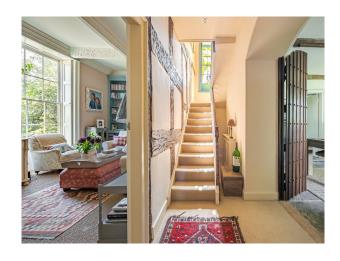

#### Interior

A medieval style property in Somerset with two separate barns and extensive grounds. Main house; 6 bedrooms / 5 bathrooms/ 6 reception rooms Separate 1 bed cottage; 1 bedroom / bathroom and reception Separate large cottage (4 bedrooms) 4 bathrooms, kitchen, 2 large reception rooms, all stone walls/tiled floors/wooden painted floors upstairs. Huge studio space