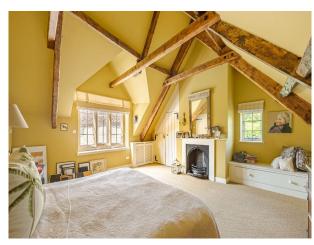

#### Interior

A medieval style property in Somerset with two separate barns and extensive grounds. Main house; 6 bedrooms / 5 bathrooms/ 6 reception rooms Separate 1 bed cottage; 1 bedroom / bathroom and reception Separate large cottage (4 bedrooms) 4 bathrooms, kitchen, 2 large reception rooms, all stone walls/tiled floors/wooden painted floors upstairs. Huge studio space