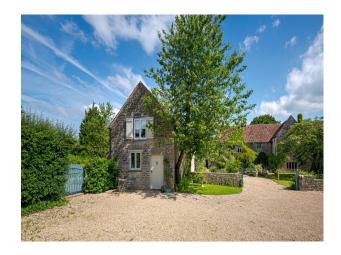

#### Interior

A medieval style property in Somerset with two separate barns and extensive grounds. Main house; 6 bedrooms / 5 bathrooms/ 6 reception rooms Separate 1 bed cottage; 1 bedroom / bathroom and reception Separate large cottage (4 bedrooms) 4 bathrooms, kitchen, 2 large reception rooms, all stone walls/tiled floors/wooden painted floors upstairs. Huge studio space

### Exterior

Multiple buildings with varied spaces. Unrestricted onsite parking for 100 vehicles. Large cottage 2500 sq foot, Main house 5000 sq foot, Huge outdoor barn, Open sided hay barn.