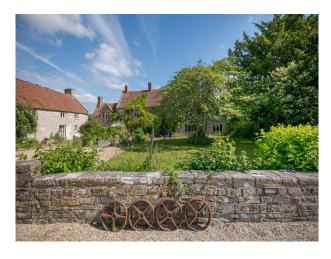

#### Interior

A medieval style property in Somerset with two separate barns and extensive grounds. Main house; 6 bedrooms / 5 bathrooms/ 6 reception rooms Separate 1 bed cottage; 1 bedroom / bathroom and reception Separate large cottage (4 bedrooms) 4 bathrooms, kitchen, 2 large reception rooms, all stone walls/tiled floors/wooden painted floors upstairs. Huge studio space

### Exterior

Multiple buildings with varied spaces. Unrestricted onsite parking for 100 vehicles. Large cottage 2500 sq foot, Main house 5000 sq foot, Huge outdoor barn, Open sided hay barn.