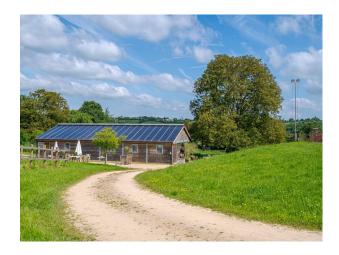

### Exterior

Multiple buildings with varied spaces. Unrestricted onsite parking for 100 vehicles. Large cottage 2500 sq foot, Main house 5000 sq foot, Huge outdoor barn, Open sided hay barn.