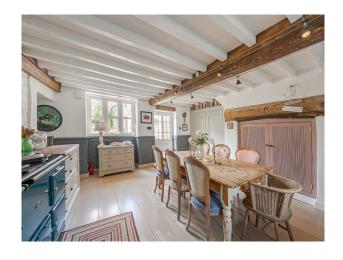

#### Interior

A medieval style property in Somerset with two separate barns and extensive grounds. Main house; 6 bedrooms / 5 bathrooms/ 6 reception rooms Separate 1 bed cottage; 1 bedroom / bathroom and reception Separate large cottage (4 bedrooms) 4 bathrooms, kitchen, 2 large reception rooms, all stone walls/tiled floors/wooden painted floors upstairs. Huge studio space