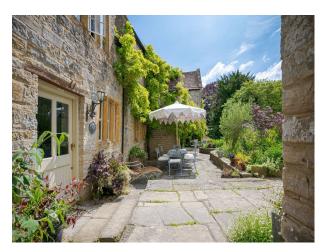

#### Interior

A medieval style property in Somerset with two separate barns and extensive grounds. Main house; 6 bedrooms / 5 bathrooms/ 6 reception rooms Separate 1 bed cottage; 1 bedroom / bathroom and reception Separate large cottage (4 bedrooms) 4 bathrooms, kitchen, 2 large reception rooms, all stone walls/tiled floors/wooden painted floors upstairs. Huge studio space

### Exterior

Multiple buildings with varied spaces. Unrestricted onsite parking for 100 vehicles. Large cottage 2500 sq foot, Main house 5000 sq foot, Huge outdoor barn, Open sided hay barn.