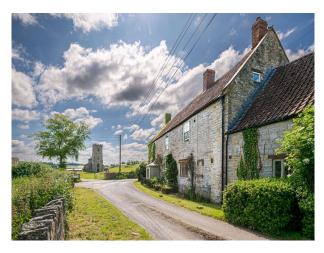

#### Interior

A medieval style property in Somerset with two separate barns and extensive grounds. Main house; 6 bedrooms / 5 bathrooms/ 6 reception rooms Separate 1 bed cottage; 1 bedroom / bathroom and reception Separate large cottage (4 bedrooms) 4 bathrooms, kitchen, 2 large reception rooms, all stone walls/tiled floors/wooden painted floors upstairs. Huge studio space

### Exterior

Multiple buildings with varied spaces. Unrestricted onsite parking for 100 vehicles. Large cottage 2500 sq foot, Main house 5000 sq foot, Huge outdoor barn, Open sided hay barn.