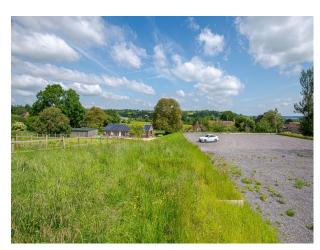

### Exterior

Multiple buildings with varied spaces. Unrestricted onsite parking for 100 vehicles. Large cottage 2500 sq foot, Main house 5000 sq foot, Huge outdoor barn, Open sided hay barn.