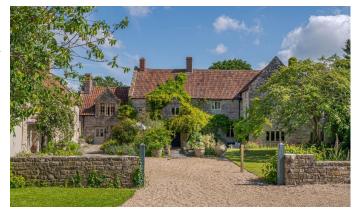

## **Medieval Style House In Somerset For Filming**

Multiple buildings with varied spaces for filming and video shoots, huge studio space stunning views and 10.5 acres.

Location: Somerset, United Kingdom

### Exterior

Multiple buildings with varied spaces. Unrestricted onsite parking for 100 vehicles. Large cottage 2500 sq foot, Main house 5000 sq foot, Huge outdoor barn, Open sided hay barn.