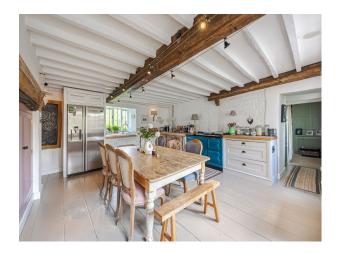

#### Interior

A medieval style property in Somerset with two separate barns and extensive grounds. Main house; 6 bedrooms / 5 bathrooms/ 6 reception rooms Separate 1 bed cottage; 1 bedroom / bathroom and reception Separate large cottage (4 bedrooms) 4 bathrooms, kitchen, 2 large reception rooms, all stone walls/tiled floors/wooden painted floors upstairs. Huge studio space