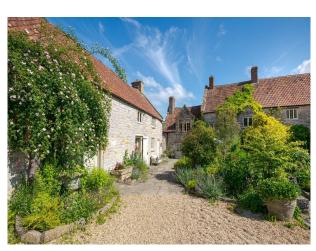

#### Interior

A medieval style property in Somerset with two separate barns and extensive grounds. Main house; 6 bedrooms / 5 bathrooms/ 6 reception rooms Separate 1 bed cottage; 1 bedroom / bathroom and reception Separate large cottage (4 bedrooms) 4 bathrooms, kitchen, 2 large reception rooms, all stone walls/tiled floors/wooden painted floors upstairs. Huge studio space

### Exterior

Multiple buildings with varied spaces. Unrestricted onsite parking for 100 vehicles. Large cottage 2500 sq foot, Main house 5000 sq foot, Huge outdoor barn, Open sided hay barn.