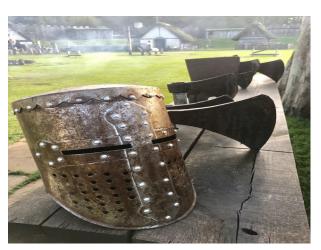

**SE3138 Medieval Castle Film Location** 

Medieval Village, Castle and Church For Filming and Photo Shoots.

## **Medieval Castle Film Location**

 $\label{eq:medieval} \mbox{Medieval Village, Castle and Church For Filming and Photo Shoots.}$ 

Location: Essex, United Kingdom

Within the M25: No

 $\textbf{Categories} \colon \mathsf{Parks} \ \& \ \mathsf{Gardens} \ | \ \mathsf{Military} \ | \ \mathsf{Historic} \ \mathsf{Buildings} \ \& \ \mathsf{Ruins} \ | \ \mathsf{Film} \ \mathsf{Sets}$ 

## **Features:**

Interior

Medieval Village, Castle and Church For Filming and Photo Shoots.