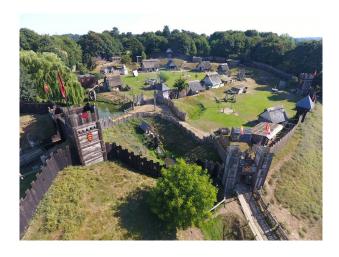

**SE3138 Medieval Castle Film Location** 

Medieval Village, Castle and Church For Filming and Photo Shoots.

## **Medieval Castle Film Location**

 $\label{eq:medieval} \mbox{Medieval Village, Castle and Church For Filming and Photo Shoots.}$ 

Location: Essex, United Kingdom

Within the M25: No

 $\textbf{Categories} \colon \mathsf{Parks} \ \& \ \mathsf{Gardens} \ | \ \mathsf{Military} \ | \ \mathsf{Historic} \ \mathsf{Buildings} \ \& \ \mathsf{Ruins} \ | \ \mathsf{Film} \ \mathsf{Sets}$ 

## **Features:**

Interior

Medieval Village, Castle and Church For Filming and Photo Shoots.