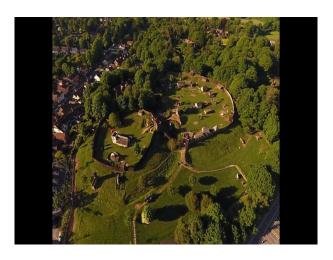

**SE3138 Medieval Castle Film Location** 

Medieval Village, Castle and Church For Filming and Photo Shoots.

## **Medieval Castle Film Location**

 $\label{eq:medieval} \mbox{Medieval Village, Castle and Church For Filming and Photo Shoots.}$ 

Location: Essex, United Kingdom

Within the M25: No

 $\textbf{Categories} \colon \mathsf{Parks} \ \& \ \mathsf{Gardens} \ | \ \mathsf{Military} \ | \ \mathsf{Historic} \ \mathsf{Buildings} \ \& \ \mathsf{Ruins} \ | \ \mathsf{Film} \ \mathsf{Sets}$ 

## **Features:**

Interior

Medieval Village, Castle and Church For Filming and Photo Shoots.