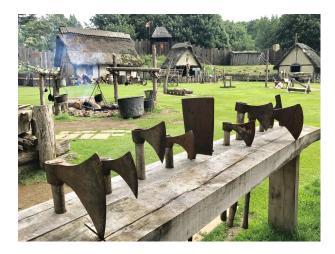

**SE3138 Medieval Castle Film Location** 

Medieval Village, Castle and Church For Filming and Photo Shoots.

## **Medieval Castle Film Location**

 $\label{eq:medieval} \mbox{Medieval Village, Castle and Church For Filming and Photo Shoots.}$ 

Location: Essex, United Kingdom

Within the M25: No

 $\textbf{Categories} \colon \mathsf{Parks} \ \& \ \mathsf{Gardens} \ | \ \mathsf{Military} \ | \ \mathsf{Historic} \ \mathsf{Buildings} \ \& \ \mathsf{Ruins} \ | \ \mathsf{Film} \ \mathsf{Sets}$ 

## **Features:**

Interior

Medieval Village, Castle and Church For Filming and Photo Shoots.