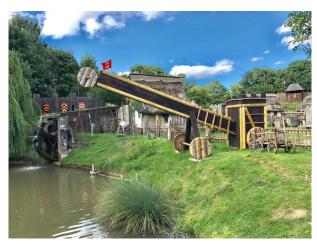

**SE3138 Medieval Castle Film Location** 

Medieval Village, Castle and Church For Filming and Photo Shoots.

## **Medieval Castle Film Location**

 $\label{eq:medieval} \mbox{Medieval Village, Castle and Church For Filming and Photo Shoots.}$ 

Location: Essex, United Kingdom

Within the M25: No

 $\textbf{Categories} \colon \mathsf{Parks} \ \& \ \mathsf{Gardens} \ | \ \mathsf{Military} \ | \ \mathsf{Historic} \ \mathsf{Buildings} \ \& \ \mathsf{Ruins} \ | \ \mathsf{Film} \ \mathsf{Sets}$ 

## **Features:**

Interior

Medieval Village, Castle and Church For Filming and Photo Shoots.