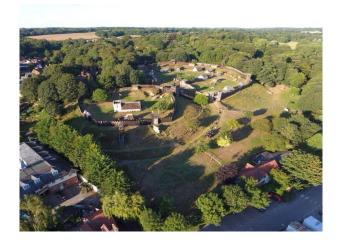

**SE3138 Medieval Castle Film Location** 

Medieval Village, Castle and Church For Filming and Photo Shoots.

## **Medieval Castle Film Location**

 $\label{eq:medieval} \mbox{Medieval Village, Castle and Church For Filming and Photo Shoots.}$ 

Location: Essex, United Kingdom

Within the M25: No

 $\textbf{Categories} \colon \mathsf{Parks} \ \& \ \mathsf{Gardens} \ | \ \mathsf{Military} \ | \ \mathsf{Historic} \ \mathsf{Buildings} \ \& \ \mathsf{Ruins} \ | \ \mathsf{Film} \ \mathsf{Sets}$ 

## **Features:**

Interior

Medieval Village, Castle and Church For Filming and Photo Shoots.