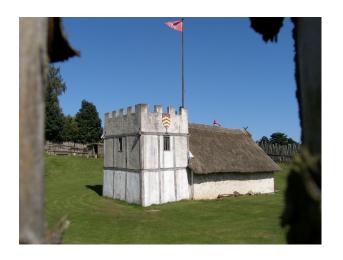

**SE3138 Medieval Castle Film Location** 

Medieval Village, Castle and Church For Filming and Photo Shoots.

## **Medieval Castle Film Location**

 $\label{eq:medieval} \mbox{Medieval Village, Castle and Church For Filming and Photo Shoots.}$ 

Location: Essex, United Kingdom

Within the M25: No

 $\textbf{Categories} \colon \mathsf{Parks} \ \& \ \mathsf{Gardens} \ | \ \mathsf{Military} \ | \ \mathsf{Historic} \ \mathsf{Buildings} \ \& \ \mathsf{Ruins} \ | \ \mathsf{Film} \ \mathsf{Sets}$ 

## **Features:**

Interior

Medieval Village, Castle and Church For Filming and Photo Shoots.