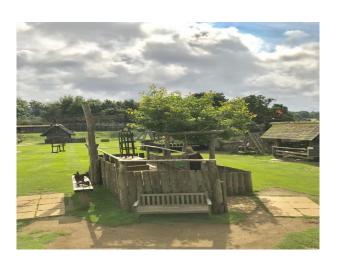

**SE3138 Medieval Castle Film Location** 

Medieval Village, Castle and Church For Filming and Photo Shoots.

## **Medieval Castle Film Location**

 $\label{eq:medieval} \mbox{Medieval Village, Castle and Church For Filming and Photo Shoots.}$ 

Location: Essex, United Kingdom

Within the M25: No

 $\textbf{Categories} \colon \mathsf{Parks} \ \& \ \mathsf{Gardens} \ | \ \mathsf{Military} \ | \ \mathsf{Historic} \ \mathsf{Buildings} \ \& \ \mathsf{Ruins} \ | \ \mathsf{Film} \ \mathsf{Sets}$ 

## **Features:**

Interior

Medieval Village, Castle and Church For Filming and Photo Shoots.