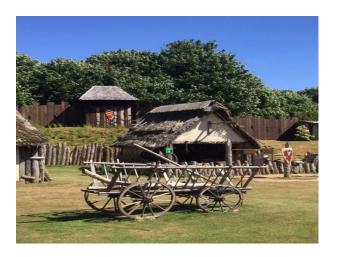

**SE3138 Medieval Castle Film Location** 

Medieval Village, Castle and Church For Filming and Photo Shoots.

## **Medieval Castle Film Location**

 $\label{eq:medieval} \mbox{Medieval Village, Castle and Church For Filming and Photo Shoots.}$ 

Location: Essex, United Kingdom

Within the M25: No

 $\textbf{Categories} \colon \mathsf{Parks} \ \& \ \mathsf{Gardens} \ | \ \mathsf{Military} \ | \ \mathsf{Historic} \ \mathsf{Buildings} \ \& \ \mathsf{Ruins} \ | \ \mathsf{Film} \ \mathsf{Sets}$ 

## **Features:**

Interior

Medieval Village, Castle and Church For Filming and Photo Shoots.