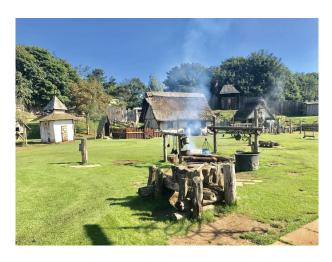

**SE3138 Medieval Castle Film Location** 

Medieval Village, Castle and Church For Filming and Photo Shoots.

## **Medieval Castle Film Location**

 $\label{eq:medieval} \mbox{Medieval Village, Castle and Church For Filming and Photo Shoots.}$ 

Location: Essex, United Kingdom

Within the M25: No

 $\textbf{Categories} \colon \mathsf{Parks} \ \& \ \mathsf{Gardens} \ | \ \mathsf{Military} \ | \ \mathsf{Historic} \ \mathsf{Buildings} \ \& \ \mathsf{Ruins} \ | \ \mathsf{Film} \ \mathsf{Sets}$ 

## **Features:**

Interior

Medieval Village, Castle and Church For Filming and Photo Shoots.