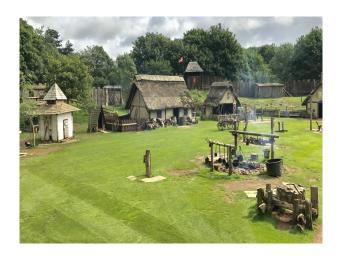

**SE3138 Medieval Castle Film Location** 

Medieval Village, Castle and Church For Filming and Photo Shoots.

## **Medieval Castle Film Location**

 $\label{eq:medieval} \mbox{Medieval Village, Castle and Church For Filming and Photo Shoots.}$ 

Location: Essex, United Kingdom

Within the M25: No

 $\textbf{Categories} \colon \mathsf{Parks} \ \& \ \mathsf{Gardens} \ | \ \mathsf{Military} \ | \ \mathsf{Historic} \ \mathsf{Buildings} \ \& \ \mathsf{Ruins} \ | \ \mathsf{Film} \ \mathsf{Sets}$ 

## **Features:**

Interior

Medieval Village, Castle and Church For Filming and Photo Shoots.