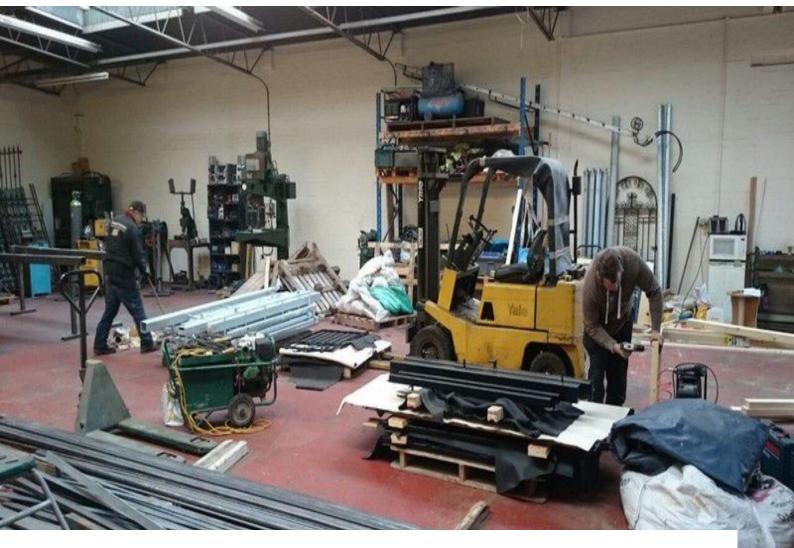

### Interior

 $\label{thm:machines} \begin{tabular}{ll} Metal fabrication unit with machines with red painted floor, white walls and vehicle access Small office with desk and chair \\ \end{tabular}$ 