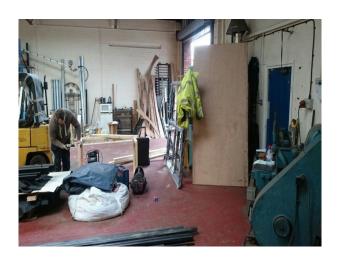

### Interior

 $\label{thm:machines} \begin{tabular}{ll} Metal fabrication unit with machines with red painted floor, white walls and vehicle access Small office with desk and chair \\ \end{tabular}$ 