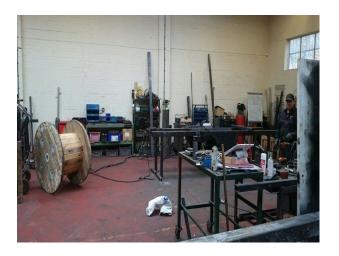

### Interior

 $\label{thm:machines} \begin{tabular}{ll} Metal fabrication unit with machines with red painted floor, white walls and vehicle access Small office with desk and chair \\ \end{tabular}$ 