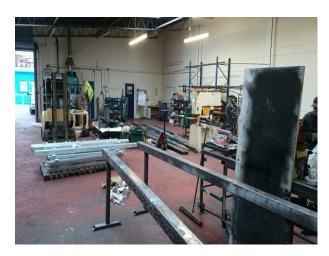

### Interior

 $\label{thm:machines} \begin{tabular}{ll} Metal fabrication unit with machines with red painted floor, white walls and vehicle access Small office with desk and chair \\ \end{tabular}$ 