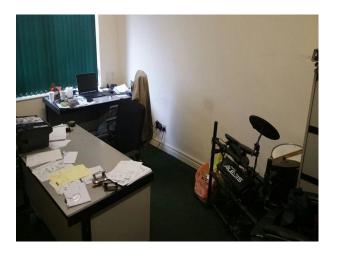

### Interior

 $\label{thm:machines} \begin{tabular}{ll} Metal fabrication unit with machines with red painted floor, white walls and vehicle access Small office with desk and chair \\ \end{tabular}$ 