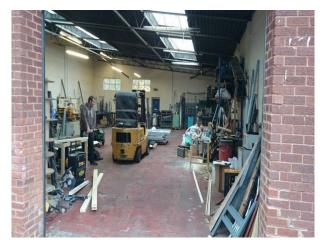

### Interior

 $\label{thm:machines} \begin{tabular}{ll} Metal fabrication unit with machines with red painted floor, white walls and vehicle access Small office with desk and chair \\ \end{tabular}$ 