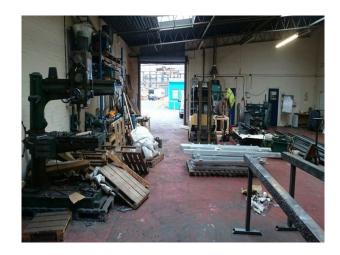

### Interior

 $\label{thm:machines} \begin{tabular}{ll} Metal fabrication unit with machines with red painted floor, white walls and vehicle access Small office with desk and chair \\ \end{tabular}$ 