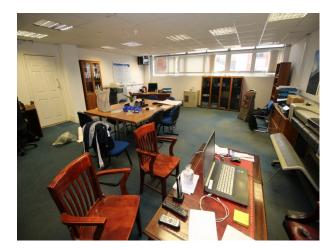

## Interior

Typical metalwork factory producing wrought iron products. The business is based in a character rich building with machinery and all the grime associated with this line of business.