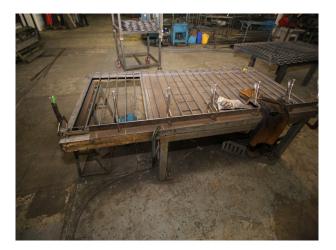

# WM3286 Metalwork Engineering Shop For Filming

Working foundry making steel gates, garden furniture and more. This is a large single storey warehouse unit with heavy machinery to add interest for photography or video shoots.

## Interior

Typical metalwork factory producing wrought iron products. The business is based in a character rich building with machinery and all the grime associated with this line of business.