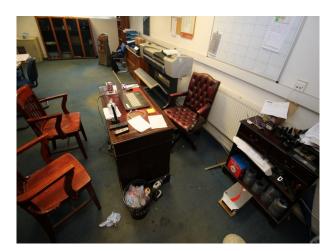

## Interior

Typical metalwork factory producing wrought iron products. The business is based in a character rich building with machinery and all the grime associated with this line of business.