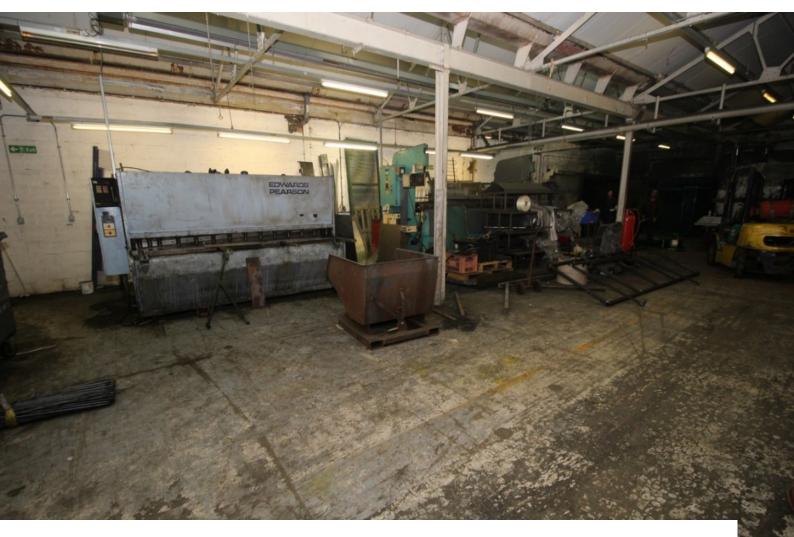

# WM3286 Metalwork Engineering Shop For Filming

Working foundry making steel gates, garden furniture and more. This is a large single storey warehouse unit with heavy machinery to add interest for photography or video shoots.

# **Metalwork Engineering Shop For Filming**

Working foundry making steel gates, garden furniture and more. This is a large single storey warehouse unit with heavy machinery to add interest for photography or video shoots.

## Interior

Typical metalwork factory producing wrought iron products. The business is based in a character rich building with machinery and all the grime associated with this line of business.