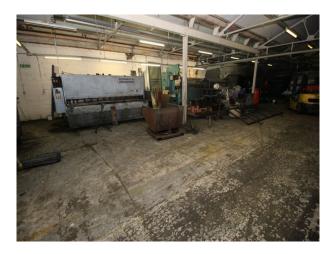

# WM3286 Metalwork Engineering Shop For Filming

Working foundry making steel gates, garden furniture and more. This is a large single storey warehouse unit with heavy machinery to add interest for photography or video shoots.

# **Metalwork Engineering Shop For Filming**

Working foundry making steel gates, garden furniture and more. This is a large single storey warehouse unit with heavy machinery to add interest for photography or video shoots.

## Interior

Typical metalwork factory producing wrought iron products. The business is based in a character rich building with machinery and all the grime associated with this line of business.