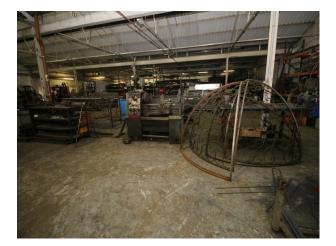

# WM3286 Metalwork Engineering Shop For Filming

Working foundry making steel gates, garden furniture and more. This is a large single storey warehouse unit with heavy machinery to add interest for photography or video shoots.

# **Metalwork Engineering Shop For Filming**

Working foundry making steel gates, garden furniture and more. This is a large single storey warehouse unit with heavy machinery to add interest for photography or video shoots.

## Interior

Typical metalwork factory producing wrought iron products. The business is based in a character rich building with machinery and all the grime associated with this line of business.