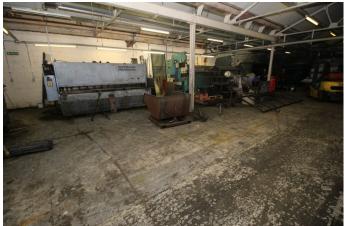

# WM3286 Metalwork Engineering Shop For Filming

Working foundry making steel gates, garden furniture and more. This is a large single storey warehouse unit with heavy machinery to add interest for photography or video shoots.

# **Metalwork Engineering Shop For Filming**

Working foundry making steel gates, garden furniture and more. This is a large single storey warehouse unit with heavy machinery to add interest for photography or video shoots.

## Interior

Typical metalwork factory producing wrought iron products. The business is based in a character rich building with machinery and all the grime associated with this line of business.