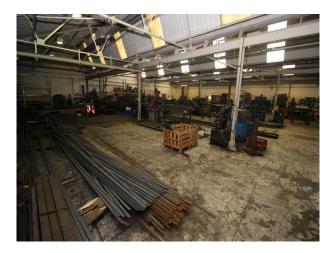

# WM3286 Metalwork Engineering Shop For Filming

Working foundry making steel gates, garden furniture and more. This is a large single storey warehouse unit with heavy machinery to add interest for photography or video shoots.

# **Metalwork Engineering Shop For Filming**

Working foundry making steel gates, garden furniture and more. This is a large single storey warehouse unit with heavy machinery to add interest for photography or video shoots.

## Interior

Typical metalwork factory producing wrought iron products. The business is based in a character rich building with machinery and all the grime associated with this line of business.