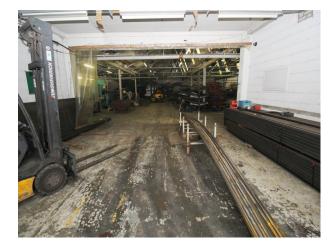

# WM3286 Metalwork Engineering Shop For Filming

Working foundry making steel gates, garden furniture and more. This is a large single storey warehouse unit with heavy machinery to add interest for photography or video shoots.

# **Metalwork Engineering Shop For Filming**

Working foundry making steel gates, garden furniture and more. This is a large single storey warehouse unit with heavy machinery to add interest for photography or video shoots.

## Interior

Typical metalwork factory producing wrought iron products. The business is based in a character rich building with machinery and all the grime associated with this line of business.