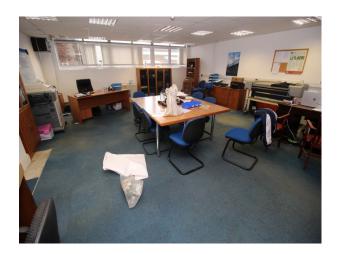

## Interior

Typical metalwork factory producing wrought iron products. The business is based in a character rich building with machinery and all the grime associated with this line of business.