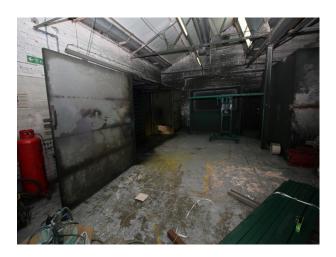

# WM3286 Metalwork Engineering Shop For Filming

Working foundry making steel gates, garden furniture and more. This is a large single storey warehouse unit with heavy machinery to add interest for photography or video shoots.

# **Metalwork Engineering Shop For Filming**

Working foundry making steel gates, garden furniture and more. This is a large single storey warehouse unit with heavy machinery to add interest for photography or video shoots.

## Interior

Typical metalwork factory producing wrought iron products. The business is based in a character rich building with machinery and all the grime associated with this line of business.