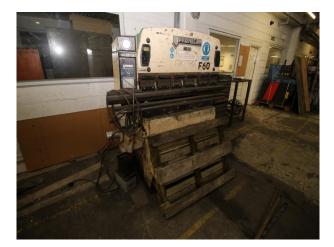

# WM3286 Metalwork Engineering Shop For Filming

Working foundry making steel gates, garden furniture and more. This is a large single storey warehouse unit with heavy machinery to add interest for photography or video shoots.

# **Metalwork Engineering Shop For Filming**

Working foundry making steel gates, garden furniture and more. This is a large single storey warehouse unit with heavy machinery to add interest for photography or video shoots.

## Interior

Typical metalwork factory producing wrought iron products. The business is based in a character rich building with machinery and all the grime associated with this line of business.