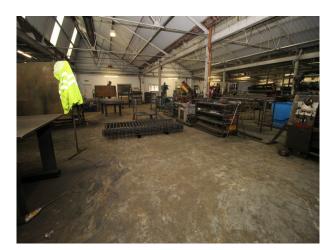

# WM3286 Metalwork Engineering Shop For Filming

Working foundry making steel gates, garden furniture and more. This is a large single storey warehouse unit with heavy machinery to add interest for photography or video shoots.

# **Metalwork Engineering Shop For Filming**

Working foundry making steel gates, garden furniture and more. This is a large single storey warehouse unit with heavy machinery to add interest for photography or video shoots.

## Interior

Typical metalwork factory producing wrought iron products. The business is based in a character rich building with machinery and all the grime associated with this line of business.