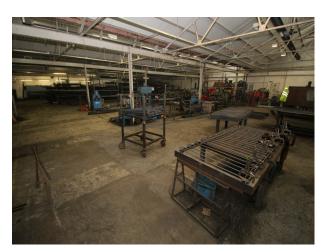

# WM3286 Metalwork Engineering Shop For Filming

Working foundry making steel gates, garden furniture and more. This is a large single storey warehouse unit with heavy machinery to add interest for photography or video shoots.

# **Metalwork Engineering Shop For Filming**

Working foundry making steel gates, garden furniture and more. This is a large single storey warehouse unit with heavy machinery to add interest for photography or video shoots.

## Interior

Typical metalwork factory producing wrought iron products. The business is based in a character rich building with machinery and all the grime associated with this line of business.