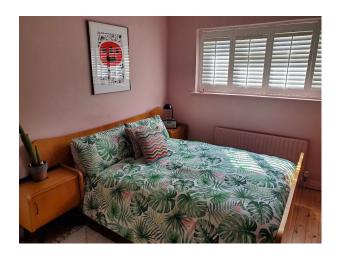

#### Interior

On three levels, the first floor retains most of its original walls but feels open plan. The bespoke kitchen, living room, music room and dining area run through, with doors to divide as required. To the side of the kitchen is a study, funky toilet and utility area. The first floor comprises three bedrooms and a bathroom, designed in the style of a period gentleman's washroom, with high level Burlington WC, slipper bath, burlington sink and shower cubicle which can be completely sealed for use as a steam room. The second floor exists within a mansard conversion, and comprises two further bedrooms and bathroom, which again leans towards the washroom feel. The Juliette balcony of the rear bedroom looks out onto the lush back garden, in which we have created a curated forest floor, where wildlife thrives.