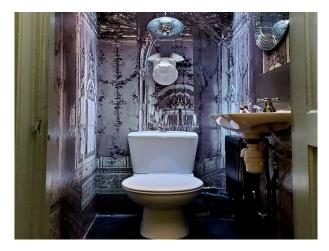

#### Interior

On three levels, the first floor retains most of its original walls but feels open plan. The bespoke kitchen, living room, music room and dining area run through, with doors to divide as required. To the side of the kitchen is a study, funky toilet and utility area. The first floor comprises three bedrooms and a bathroom, designed in the style of a period gentleman's washroom, with high level Burlington WC, slipper bath, burlington sink and shower cubicle which can be completely sealed for use as a steam room. The second floor exists within a mansard conversion, and comprises two further bedrooms and bathroom, which again leans towards the washroom feel. The Juliette balcony of the rear bedroom looks out onto the lush back garden, in which we have created a curated forest floor, where wildlife thrives.