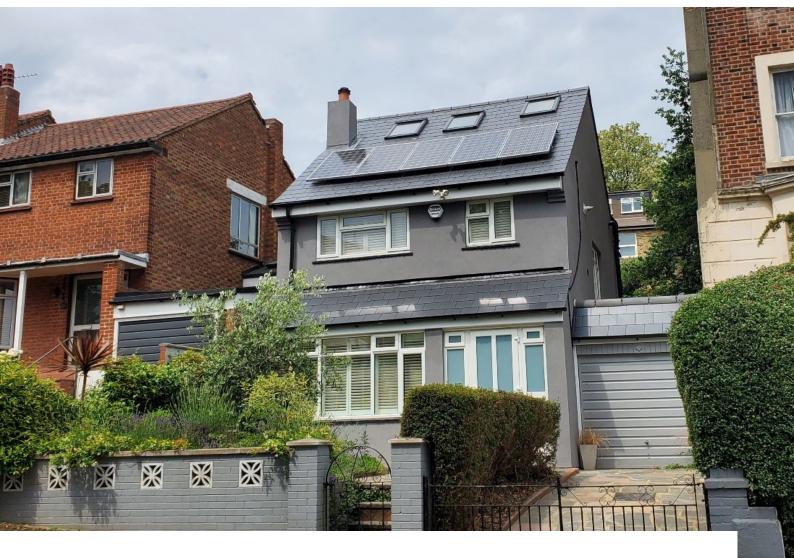

### **Exterior**

This mid-century property sits in the middle of a quiet cul-de-sac. The front of the house benefits from a long drive up to the garage, and directly in front of the house is a crazy paved garden, planted with hardier plants.