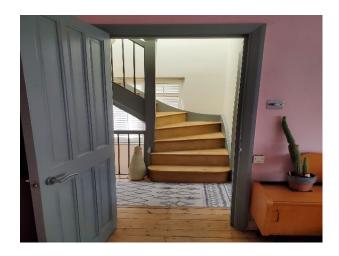

#### Interior

On three levels, the first floor retains most of its original walls but feels open plan. The bespoke kitchen, living room, music room and dining area run through, with doors to divide as required. To the side of the kitchen is a study, funky toilet and utility area. The first floor comprises three bedrooms and a bathroom, designed in the style of a period gentleman's washroom, with high level Burlington WC, slipper bath, burlington sink and shower cubicle which can be completely sealed for use as a steam room. The second floor exists within a mansard conversion, and comprises two further bedrooms and bathroom, which again leans towards the washroom feel. The Juliette balcony of the rear bedroom looks out onto the lush back garden, in which we have created a curated forest floor, where wildlife thrives.