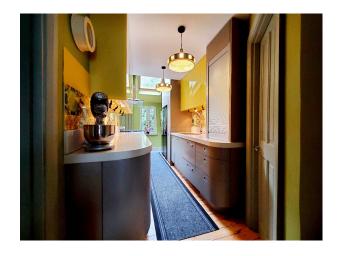

#### Interior

On three levels, the first floor retains most of its original walls but feels open plan. The bespoke kitchen, living room, music room and dining area run through, with doors to divide as required. To the side of the kitchen is a study, funky toilet and utility area. The first floor comprises three bedrooms and a bathroom, designed in the style of a period gentleman's washroom, with high level Burlington WC, slipper bath, burlington sink and shower cubicle which can be completely sealed for use as a steam room. The second floor exists within a mansard conversion, and comprises two further bedrooms and bathroom, which again leans towards the washroom feel. The Juliette balcony of the rear bedroom looks out onto the lush back garden, in which we have created a curated forest floor, where wildlife thrives.