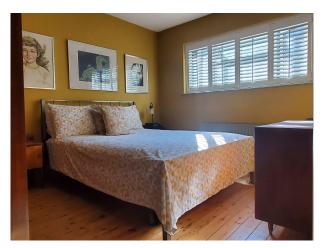

#### Interior

On three levels, the first floor retains most of its original walls but feels open plan. The bespoke kitchen, living room, music room and dining area run through, with doors to divide as required. To the side of the kitchen is a study, funky toilet and utility area. The first floor comprises three bedrooms and a bathroom, designed in the style of a period gentleman's washroom, with high level Burlington WC, slipper bath, burlington sink and shower cubicle which can be completely sealed for use as a steam room. The second floor exists within a mansard conversion, and comprises two further bedrooms and bathroom, which again leans towards the washroom feel. The Juliette balcony of the rear bedroom looks out onto the lush back garden, in which we have created a curated forest floor, where wildlife thrives.