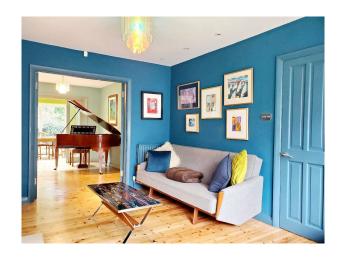

#### Interior

On three levels, the first floor retains most of its original walls but feels open plan. The bespoke kitchen, living room, music room and dining area run through, with doors to divide as required. To the side of the kitchen is a study, funky toilet and utility area. The first floor comprises three bedrooms and a bathroom, designed in the style of a period gentleman's washroom, with high level Burlington WC, slipper bath, burlington sink and shower cubicle which can be completely sealed for use as a steam room. The second floor exists within a mansard conversion, and comprises two further bedrooms and bathroom, which again leans towards the washroom feel. The Juliette balcony of the rear bedroom looks out onto the lush back garden, in which we have created a curated forest floor, where wildlife thrives.