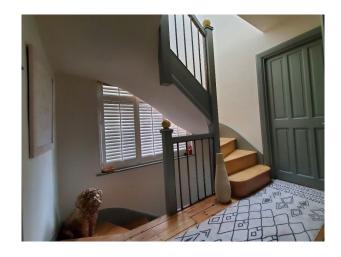

#### Interior

On three levels, the first floor retains most of its original walls but feels open plan. The bespoke kitchen, living room, music room and dining area run through, with doors to divide as required. To the side of the kitchen is a study, funky toilet and utility area. The first floor comprises three bedrooms and a bathroom, designed in the style of a period gentleman's washroom, with high level Burlington WC, slipper bath, burlington sink and shower cubicle which can be completely sealed for use as a steam room. The second floor exists within a mansard conversion, and comprises two further bedrooms and bathroom, which again leans towards the washroom feel. The Juliette balcony of the rear bedroom looks out onto the lush back garden, in which we have created a curated forest floor, where wildlife thrives.