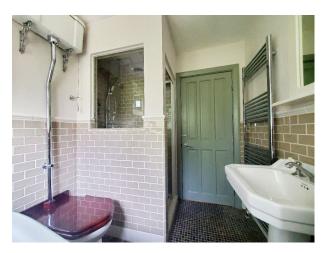

#### Interior

On three levels, the first floor retains most of its original walls but feels open plan. The bespoke kitchen, living room, music room and dining area run through, with doors to divide as required. To the side of the kitchen is a study, funky toilet and utility area. The first floor comprises three bedrooms and a bathroom, designed in the style of a period gentleman's washroom, with high level Burlington WC, slipper bath, burlington sink and shower cubicle which can be completely sealed for use as a steam room. The second floor exists within a mansard conversion, and comprises two further bedrooms and bathroom, which again leans towards the washroom feel. The Juliette balcony of the rear bedroom looks out onto the lush back garden, in which we have created a curated forest floor, where wildlife thrives.