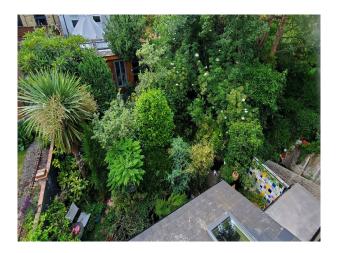

#### Interior

On three levels, the first floor retains most of its original walls but feels open plan. The bespoke kitchen, living room, music room and dining area run through, with doors to divide as required. To the side of the kitchen is a study, funky toilet and utility area. The first floor comprises three bedrooms and a bathroom, designed in the style of a period gentleman's washroom, with high level Burlington WC, slipper bath, burlington sink and shower cubicle which can be completely sealed for use as a steam room. The second floor exists within a mansard conversion, and comprises two further bedrooms and bathroom, which again leans towards the washroom feel. The Juliette balcony of the rear bedroom looks out onto the lush back garden, in which we have created a curated forest floor, where wildlife thrives.