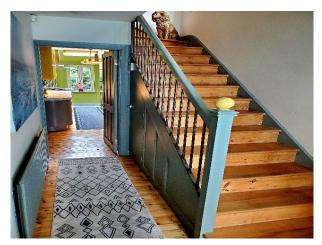

#### Interior

On three levels, the first floor retains most of its original walls but feels open plan. The bespoke kitchen, living room, music room and dining area run through, with doors to divide as required. To the side of the kitchen is a study, funky toilet and utility area. The first floor comprises three bedrooms and a bathroom, designed in the style of a period gentleman's washroom, with high level Burlington WC, slipper bath, burlington sink and shower cubicle which can be completely sealed for use as a steam room. The second floor exists within a mansard conversion, and comprises two further bedrooms and bathroom, which again leans towards the washroom feel. The Juliette balcony of the rear bedroom looks out onto the lush back garden, in which we have created a curated forest floor, where wildlife thrives.