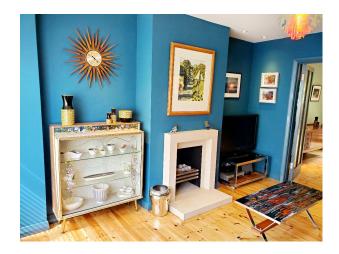

#### Interior

On three levels, the first floor retains most of its original walls but feels open plan. The bespoke kitchen, living room, music room and dining area run through, with doors to divide as required. To the side of the kitchen is a study, funky toilet and utility area. The first floor comprises three bedrooms and a bathroom, designed in the style of a period gentleman's washroom, with high level Burlington WC, slipper bath, burlington sink and shower cubicle which can be completely sealed for use as a steam room. The second floor exists within a mansard conversion, and comprises two further bedrooms and bathroom, which again leans towards the washroom feel. The Juliette balcony of the rear bedroom looks out onto the lush back garden, in which we have created a curated forest floor, where wildlife thrives.