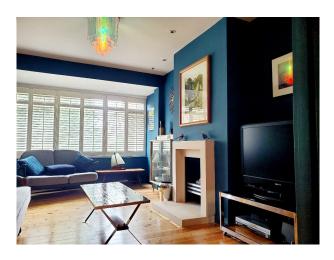

#### Interior

On three levels, the first floor retains most of its original walls but feels open plan. The bespoke kitchen, living room, music room and dining area run through, with doors to divide as required. To the side of the kitchen is a study, funky toilet and utility area. The first floor comprises three bedrooms and a bathroom, designed in the style of a period gentleman's washroom, with high level Burlington WC, slipper bath, burlington sink and shower cubicle which can be completely sealed for use as a steam room. The second floor exists within a mansard conversion, and comprises two further bedrooms and bathroom, which again leans towards the washroom feel. The Juliette balcony of the rear bedroom looks out onto the lush back garden, in which we have created a curated forest floor, where wildlife thrives.