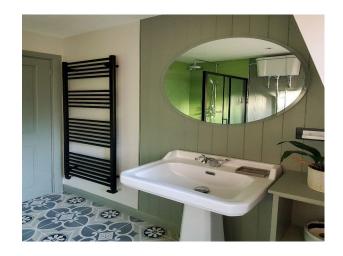

#### Interior

On three levels, the first floor retains most of its original walls but feels open plan. The bespoke kitchen, living room, music room and dining area run through, with doors to divide as required. To the side of the kitchen is a study, funky toilet and utility area. The first floor comprises three bedrooms and a bathroom, designed in the style of a period gentleman's washroom, with high level Burlington WC, slipper bath, burlington sink and shower cubicle which can be completely sealed for use as a steam room. The second floor exists within a mansard conversion, and comprises two further bedrooms and bathroom, which again leans towards the washroom feel. The Juliette balcony of the rear bedroom looks out onto the lush back garden, in which we have created a curated forest floor, where wildlife thrives.