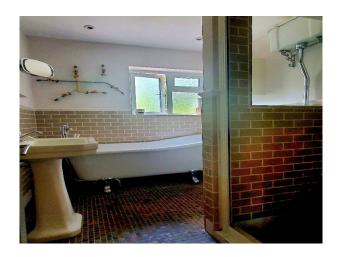

#### Interior

On three levels, the first floor retains most of its original walls but feels open plan. The bespoke kitchen, living room, music room and dining area run through, with doors to divide as required. To the side of the kitchen is a study, funky toilet and utility area. The first floor comprises three bedrooms and a bathroom, designed in the style of a period gentleman's washroom, with high level Burlington WC, slipper bath, burlington sink and shower cubicle which can be completely sealed for use as a steam room. The second floor exists within a mansard conversion, and comprises two further bedrooms and bathroom, which again leans towards the washroom feel. The Juliette balcony of the rear bedroom looks out onto the lush back garden, in which we have created a curated forest floor, where wildlife thrives.