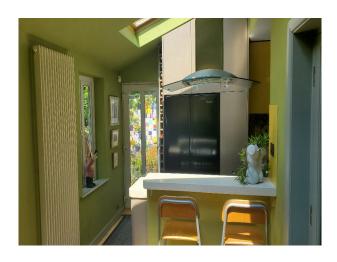

#### Interior

On three levels, the first floor retains most of its original walls but feels open plan. The bespoke kitchen, living room, music room and dining area run through, with doors to divide as required. To the side of the kitchen is a study, funky toilet and utility area. The first floor comprises three bedrooms and a bathroom, designed in the style of a period gentleman's washroom, with high level Burlington WC, slipper bath, burlington sink and shower cubicle which can be completely sealed for use as a steam room. The second floor exists within a mansard conversion, and comprises two further bedrooms and bathroom, which again leans towards the washroom feel. The Juliette balcony of the rear bedroom looks out onto the lush back garden, in which we have created a curated forest floor, where wildlife thrives.