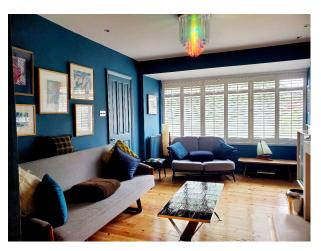

#### Interior

On three levels, the first floor retains most of its original walls but feels open plan. The bespoke kitchen, living room, music room and dining area run through, with doors to divide as required. To the side of the kitchen is a study, funky toilet and utility area. The first floor comprises three bedrooms and a bathroom, designed in the style of a period gentleman's washroom, with high level Burlington WC, slipper bath, burlington sink and shower cubicle which can be completely sealed for use as a steam room. The second floor exists within a mansard conversion, and comprises two further bedrooms and bathroom, which again leans towards the washroom feel. The Juliette balcony of the rear bedroom looks out onto the lush back garden, in which we have created a curated forest floor, where wildlife thrives.