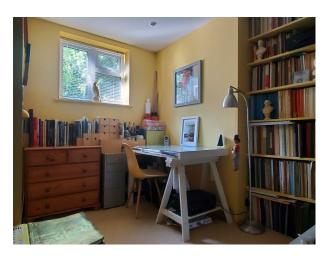

#### Interior

On three levels, the first floor retains most of its original walls but feels open plan. The bespoke kitchen, living room, music room and dining area run through, with doors to divide as required. To the side of the kitchen is a study, funky toilet and utility area. The first floor comprises three bedrooms and a bathroom, designed in the style of a period gentleman's washroom, with high level Burlington WC, slipper bath, burlington sink and shower cubicle which can be completely sealed for use as a steam room. The second floor exists within a mansard conversion, and comprises two further bedrooms and bathroom, which again leans towards the washroom feel. The Juliette balcony of the rear bedroom looks out onto the lush back garden, in which we have created a curated forest floor, where wildlife thrives.