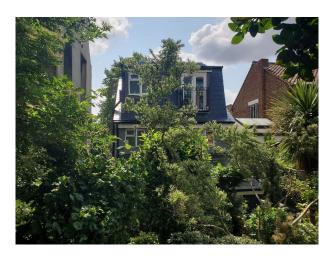

### **Exterior**

This mid-century property sits in the middle of a quiet cul-de-sac. The front of the house benefits from a long drive up to the garage, and directly in front of the house is a crazy paved garden, planted with hardier plants.