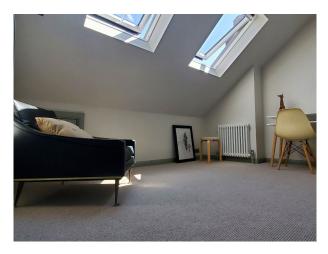

#### Interior

On three levels, the first floor retains most of its original walls but feels open plan. The bespoke kitchen, living room, music room and dining area run through, with doors to divide as required. To the side of the kitchen is a study, funky toilet and utility area. The first floor comprises three bedrooms and a bathroom, designed in the style of a period gentleman's washroom, with high level Burlington WC, slipper bath, burlington sink and shower cubicle which can be completely sealed for use as a steam room. The second floor exists within a mansard conversion, and comprises two further bedrooms and bathroom, which again leans towards the washroom feel. The Juliette balcony of the rear bedroom looks out onto the lush back garden, in which we have created a curated forest floor, where wildlife thrives.