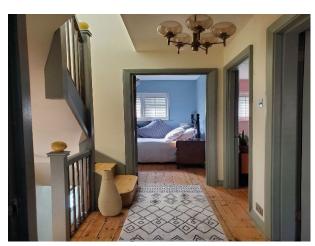

#### Interior

On three levels, the first floor retains most of its original walls but feels open plan. The bespoke kitchen, living room, music room and dining area run through, with doors to divide as required. To the side of the kitchen is a study, funky toilet and utility area. The first floor comprises three bedrooms and a bathroom, designed in the style of a period gentleman's washroom, with high level Burlington WC, slipper bath, burlington sink and shower cubicle which can be completely sealed for use as a steam room. The second floor exists within a mansard conversion, and comprises two further bedrooms and bathroom, which again leans towards the washroom feel. The Juliette balcony of the rear bedroom looks out onto the lush back garden, in which we have created a curated forest floor, where wildlife thrives.