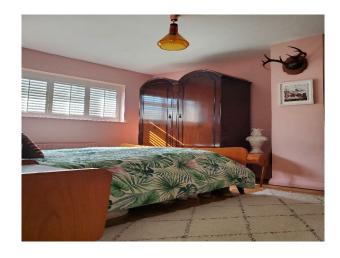

#### Interior

On three levels, the first floor retains most of its original walls but feels open plan. The bespoke kitchen, living room, music room and dining area run through, with doors to divide as required. To the side of the kitchen is a study, funky toilet and utility area. The first floor comprises three bedrooms and a bathroom, designed in the style of a period gentleman's washroom, with high level Burlington WC, slipper bath, burlington sink and shower cubicle which can be completely sealed for use as a steam room. The second floor exists within a mansard conversion, and comprises two further bedrooms and bathroom, which again leans towards the washroom feel. The Juliette balcony of the rear bedroom looks out onto the lush back garden, in which we have created a curated forest floor, where wildlife thrives.