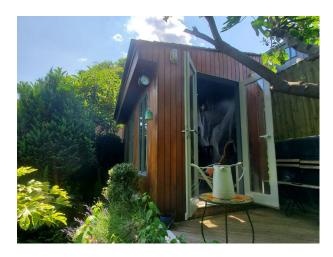

#### Interior

On three levels, the first floor retains most of its original walls but feels open plan. The bespoke kitchen, living room, music room and dining area run through, with doors to divide as required. To the side of the kitchen is a study, funky toilet and utility area. The first floor comprises three bedrooms and a bathroom, designed in the style of a period gentleman's washroom, with high level Burlington WC, slipper bath, burlington sink and shower cubicle which can be completely sealed for use as a steam room. The second floor exists within a mansard conversion, and comprises two further bedrooms and bathroom, which again leans towards the washroom feel. The Juliette balcony of the rear bedroom looks out onto the lush back garden, in which we have created a curated forest floor, where wildlife thrives.