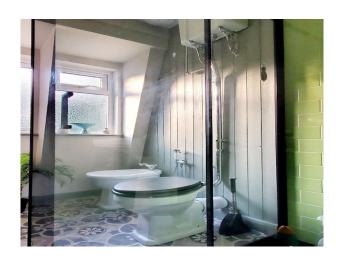

#### Interior

On three levels, the first floor retains most of its original walls but feels open plan. The bespoke kitchen, living room, music room and dining area run through, with doors to divide as required. To the side of the kitchen is a study, funky toilet and utility area. The first floor comprises three bedrooms and a bathroom, designed in the style of a period gentleman's washroom, with high level Burlington WC, slipper bath, burlington sink and shower cubicle which can be completely sealed for use as a steam room. The second floor exists within a mansard conversion, and comprises two further bedrooms and bathroom, which again leans towards the washroom feel. The Juliette balcony of the rear bedroom looks out onto the lush back garden, in which we have created a curated forest floor, where wildlife thrives.