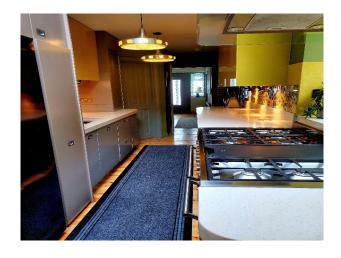

#### Interior

On three levels, the first floor retains most of its original walls but feels open plan. The bespoke kitchen, living room, music room and dining area run through, with doors to divide as required. To the side of the kitchen is a study, funky toilet and utility area. The first floor comprises three bedrooms and a bathroom, designed in the style of a period gentleman's washroom, with high level Burlington WC, slipper bath, burlington sink and shower cubicle which can be completely sealed for use as a steam room. The second floor exists within a mansard conversion, and comprises two further bedrooms and bathroom, which again leans towards the washroom feel. The Juliette balcony of the rear bedroom looks out onto the lush back garden, in which we have created a curated forest floor, where wildlife thrives.