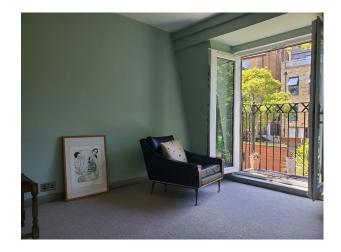

#### Interior

On three levels, the first floor retains most of its original walls but feels open plan. The bespoke kitchen, living room, music room and dining area run through, with doors to divide as required. To the side of the kitchen is a study, funky toilet and utility area. The first floor comprises three bedrooms and a bathroom, designed in the style of a period gentleman's washroom, with high level Burlington WC, slipper bath, burlington sink and shower cubicle which can be completely sealed for use as a steam room. The second floor exists within a mansard conversion, and comprises two further bedrooms and bathroom, which again leans towards the washroom feel. The Juliette balcony of the rear bedroom looks out onto the lush back garden, in which we have created a curated forest floor, where wildlife thrives.