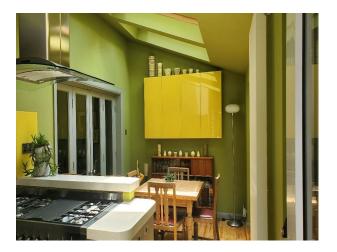

#### Interior

On three levels, the first floor retains most of its original walls but feels open plan. The bespoke kitchen, living room, music room and dining area run through, with doors to divide as required. To the side of the kitchen is a study, funky toilet and utility area. The first floor comprises three bedrooms and a bathroom, designed in the style of a period gentleman's washroom, with high level Burlington WC, slipper bath, burlington sink and shower cubicle which can be completely sealed for use as a steam room. The second floor exists within a mansard conversion, and comprises two further bedrooms and bathroom, which again leans towards the washroom feel. The Juliette balcony of the rear bedroom looks out onto the lush back garden, in which we have created a curated forest floor, where wildlife thrives.