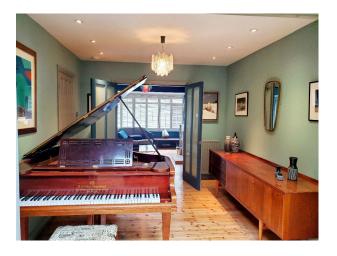

#### Interior

On three levels, the first floor retains most of its original walls but feels open plan. The bespoke kitchen, living room, music room and dining area run through, with doors to divide as required. To the side of the kitchen is a study, funky toilet and utility area. The first floor comprises three bedrooms and a bathroom, designed in the style of a period gentleman's washroom, with high level Burlington WC, slipper bath, burlington sink and shower cubicle which can be completely sealed for use as a steam room. The second floor exists within a mansard conversion, and comprises two further bedrooms and bathroom, which again leans towards the washroom feel. The Juliette balcony of the rear bedroom looks out onto the lush back garden, in which we have created a curated forest floor, where wildlife thrives.