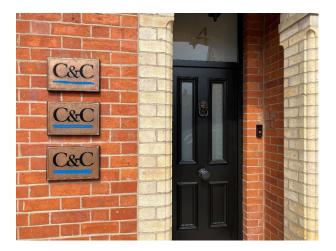

#### Exterior

The property is mid terraced, across 3 floors, plus cellar. There is rear access to the building and parking for 2 vehicles