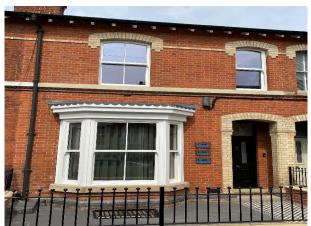

#### Exterior

The property is mid terraced, across 3 floors, plus cellar. There is rear access to the building and parking for 2 vehicles