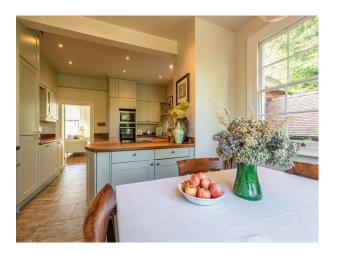

### **Features:**

| Bathroom Types                                                                                       | <b>Bedroom Types</b>                                   | Exterior Features                                                                                         | Facilities                                                                                   |
|------------------------------------------------------------------------------------------------------|--------------------------------------------------------|-----------------------------------------------------------------------------------------------------------|----------------------------------------------------------------------------------------------|
| <ul><li>Cloakroom/WC</li><li>En-suite Bathroom</li><li>Family Bathroom</li><li>Shower Room</li></ul> | <ul><li>Double Bedroom</li><li>Spare Bedroom</li></ul> | <ul><li>Back Garden</li><li>Front Garden</li><li>Hot Tub</li><li>Patio</li></ul>                          | <ul><li>Domestic Power</li><li>Internet Access</li><li>Mains Water</li><li>Toilets</li></ul> |
| Floors                                                                                               | Interior Features                                      | Kitchen Facilities                                                                                        | Kitchen types                                                                                |
| <ul><li>Carpet</li><li>Real Wood Floor</li><li>Tiled Floor</li></ul>                                 | <ul><li>Furnished</li><li>Period Fireplace</li></ul>   | <ul><li>Eat In</li><li>Induction Hob</li><li>Island</li><li>Kitchen Diner</li><li>Pots and Pans</li></ul> | <ul><li>Coloured Units</li><li>Contemporary Kitchen</li><li>Kitchen With Island</li></ul>    |
| Parking                                                                                              | Views                                                  | Walls & Windows                                                                                           |                                                                                              |
| • Driveway                                                                                           | • Countryside View                                     | <ul><li>Large Windows</li><li>Painted Walls</li><li>Skylights</li><li>Wallpapered Walls</li></ul>         |                                                                                              |

#### Interior

Stylish home with period features available for filming. Property has a mix of painted and wallpapered rooms alongside carpe, tiled and wooden flooring. Large windows letting in lots of light .