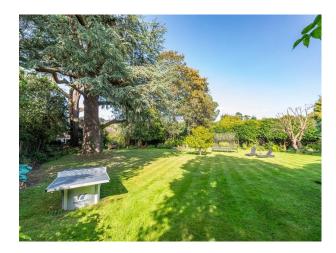

#### Exterior

Half white brick and half red tile exterior with a driveway that can fit three cars. Large garden with smaller cosy garden featuring a inflatable hot tub.