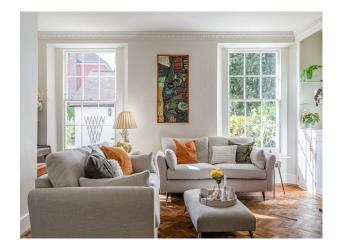

#### Interior

Stylish home with period features available for filming. Property has a mix of painted and wallpapered rooms alongside carpe, tiled and wooden flooring. Large windows letting in lots of light .