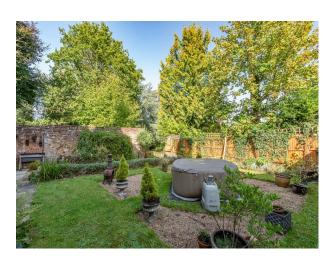

#### Exterior

Half white brick and half red tile exterior with a driveway that can fit three cars. Large garden with smaller cosy garden featuring a inflatable hot tub.