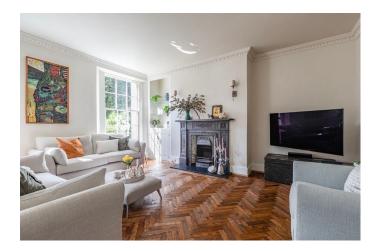

#### Interior

Stylish home with period features available for filming. Property has a mix of painted and wallpapered rooms alongside carpe, tiled and wooden flooring. Large windows letting in lots of light .