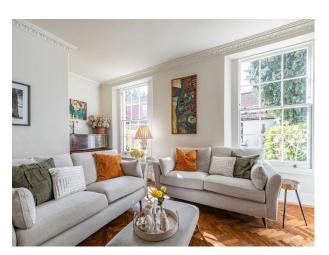

#### Interior

Stylish home with period features available for filming. Property has a mix of painted and wallpapered rooms alongside carpe, tiled and wooden flooring. Large windows letting in lots of light .