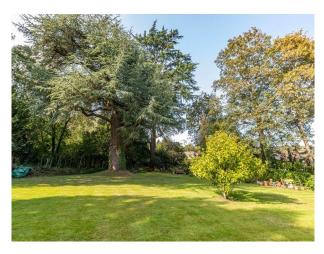

#### Exterior

Half white brick and half red tile exterior with a driveway that can fit three cars. Large garden with smaller cosy garden featuring a inflatable hot tub.