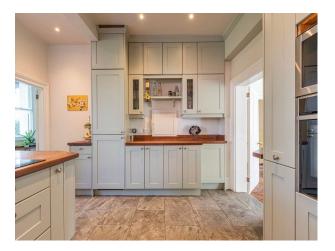

### **Features:**

| Bathroom Types                                                                                       | <b>Bedroom Types</b>                                   | Exterior Features                                                                                         | Facilities                                                                                   |
|------------------------------------------------------------------------------------------------------|--------------------------------------------------------|-----------------------------------------------------------------------------------------------------------|----------------------------------------------------------------------------------------------|
| <ul><li>Cloakroom/WC</li><li>En-suite Bathroom</li><li>Family Bathroom</li><li>Shower Room</li></ul> | <ul><li>Double Bedroom</li><li>Spare Bedroom</li></ul> | <ul><li>Back Garden</li><li>Front Garden</li><li>Hot Tub</li><li>Patio</li></ul>                          | <ul><li>Domestic Power</li><li>Internet Access</li><li>Mains Water</li><li>Toilets</li></ul> |
| Floors                                                                                               | Interior Features                                      | Kitchen Facilities                                                                                        | Kitchen types                                                                                |
| <ul><li>Carpet</li><li>Real Wood Floor</li><li>Tiled Floor</li></ul>                                 | <ul><li>Furnished</li><li>Period Fireplace</li></ul>   | <ul><li>Eat In</li><li>Induction Hob</li><li>Island</li><li>Kitchen Diner</li><li>Pots and Pans</li></ul> | <ul><li>Coloured Units</li><li>Contemporary Kitchen</li><li>Kitchen With Island</li></ul>    |
| Parking                                                                                              | Views                                                  | Walls & Windows                                                                                           |                                                                                              |
| • Driveway                                                                                           | • Countryside View                                     | <ul><li>Large Windows</li><li>Painted Walls</li><li>Skylights</li><li>Wallpapered Walls</li></ul>         |                                                                                              |

#### Interior

Stylish home with period features available for filming. Property has a mix of painted and wallpapered rooms alongside carpe, tiled and wooden flooring. Large windows letting in lots of light .