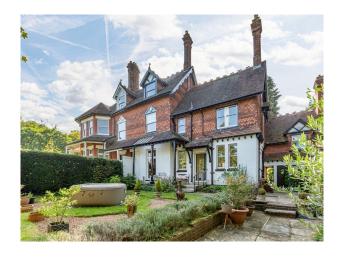

# SE5810 Mid Terrace Period Property Available For Filming

Middle property of what was once a larger home. Period features throughout and large garden.

#### Exterior

Half white brick and half red tile exterior with a driveway that can fit three cars. Large garden with smaller cosy garden featuring a inflatable hot tub.