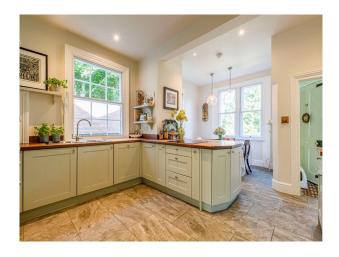

### **Features:**

| Bathroom Types                                                                                       | <b>Bedroom Types</b>                                   | Exterior Features                                                                                         | Facilities                                                                                   |
|------------------------------------------------------------------------------------------------------|--------------------------------------------------------|-----------------------------------------------------------------------------------------------------------|----------------------------------------------------------------------------------------------|
| <ul><li>Cloakroom/WC</li><li>En-suite Bathroom</li><li>Family Bathroom</li><li>Shower Room</li></ul> | <ul><li>Double Bedroom</li><li>Spare Bedroom</li></ul> | <ul><li>Back Garden</li><li>Front Garden</li><li>Hot Tub</li><li>Patio</li></ul>                          | <ul><li>Domestic Power</li><li>Internet Access</li><li>Mains Water</li><li>Toilets</li></ul> |
| Floors                                                                                               | Interior Features                                      | Kitchen Facilities                                                                                        | Kitchen types                                                                                |
| <ul><li>Carpet</li><li>Real Wood Floor</li><li>Tiled Floor</li></ul>                                 | <ul><li>Furnished</li><li>Period Fireplace</li></ul>   | <ul><li>Eat In</li><li>Induction Hob</li><li>Island</li><li>Kitchen Diner</li><li>Pots and Pans</li></ul> | <ul><li>Coloured Units</li><li>Contemporary Kitchen</li><li>Kitchen With Island</li></ul>    |
| Parking                                                                                              | Views                                                  | Walls & Windows                                                                                           |                                                                                              |
| • Driveway                                                                                           | • Countryside View                                     | <ul><li>Large Windows</li><li>Painted Walls</li><li>Skylights</li><li>Wallpapered Walls</li></ul>         |                                                                                              |

#### Interior

Stylish home with period features available for filming. Property has a mix of painted and wallpapered rooms alongside carpe, tiled and wooden flooring. Large windows letting in lots of light .