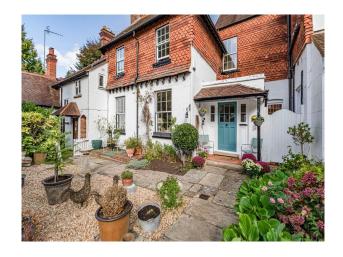

#### Exterior

Half white brick and half red tile exterior with a driveway that can fit three cars. Large garden with smaller cosy garden featuring a inflatable hot tub.