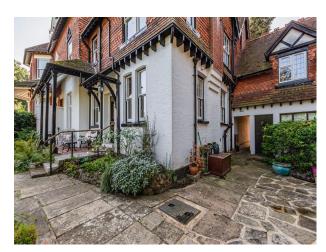

#### Exterior

Half white brick and half red tile exterior with a driveway that can fit three cars. Large garden with smaller cosy garden featuring a inflatable hot tub.