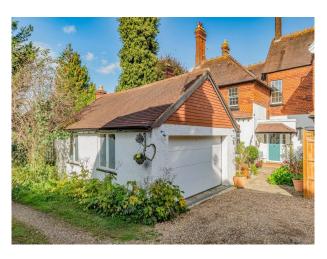

#### Exterior

Half white brick and half red tile exterior with a driveway that can fit three cars. Large garden with smaller cosy garden featuring a inflatable hot tub.