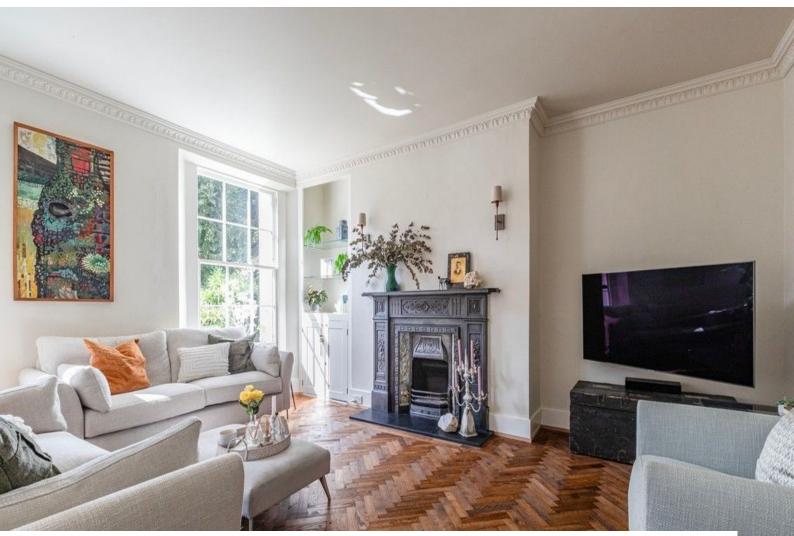

#### Interior

Stylish home with period features available for filming. Property has a mix of painted and wallpapered rooms alongside carpe, tiled and wooden flooring. Large windows letting in lots of light .