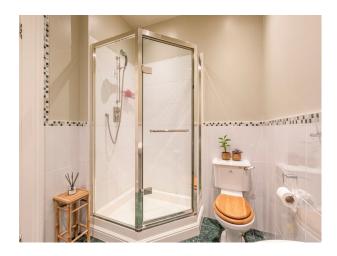

### **Features:**

| Bathroom Types                                                                                       | <b>Bedroom Types</b>                                   | Exterior Features                                                                                         | Facilities                                                                                   |
|------------------------------------------------------------------------------------------------------|--------------------------------------------------------|-----------------------------------------------------------------------------------------------------------|----------------------------------------------------------------------------------------------|
| <ul><li>Cloakroom/WC</li><li>En-suite Bathroom</li><li>Family Bathroom</li><li>Shower Room</li></ul> | <ul><li>Double Bedroom</li><li>Spare Bedroom</li></ul> | <ul><li>Back Garden</li><li>Front Garden</li><li>Hot Tub</li><li>Patio</li></ul>                          | <ul><li>Domestic Power</li><li>Internet Access</li><li>Mains Water</li><li>Toilets</li></ul> |
| Floors                                                                                               | Interior Features                                      | Kitchen Facilities                                                                                        | Kitchen types                                                                                |
| <ul><li>Carpet</li><li>Real Wood Floor</li><li>Tiled Floor</li></ul>                                 | <ul><li>Furnished</li><li>Period Fireplace</li></ul>   | <ul><li>Eat In</li><li>Induction Hob</li><li>Island</li><li>Kitchen Diner</li><li>Pots and Pans</li></ul> | <ul><li>Coloured Units</li><li>Contemporary Kitchen</li><li>Kitchen With Island</li></ul>    |
| Parking                                                                                              | Views                                                  | Walls & Windows                                                                                           |                                                                                              |
| • Driveway                                                                                           | • Countryside View                                     | <ul><li>Large Windows</li><li>Painted Walls</li><li>Skylights</li><li>Wallpapered Walls</li></ul>         |                                                                                              |

#### Interior

Stylish home with period features available for filming. Property has a mix of painted and wallpapered rooms alongside carpe, tiled and wooden flooring. Large windows letting in lots of light .