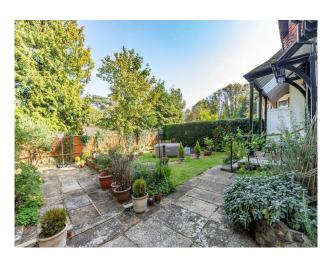

#### Exterior

Half white brick and half red tile exterior with a driveway that can fit three cars. Large garden with smaller cosy garden featuring a inflatable hot tub.