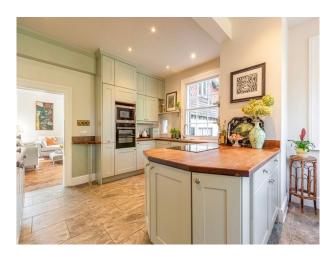

### **Features:**

| Bathroom Types                                                                                       | <b>Bedroom Types</b>                                   | Exterior Features                                                                                         | Facilities                                                                                   |
|------------------------------------------------------------------------------------------------------|--------------------------------------------------------|-----------------------------------------------------------------------------------------------------------|----------------------------------------------------------------------------------------------|
| <ul><li>Cloakroom/WC</li><li>En-suite Bathroom</li><li>Family Bathroom</li><li>Shower Room</li></ul> | <ul><li>Double Bedroom</li><li>Spare Bedroom</li></ul> | <ul><li>Back Garden</li><li>Front Garden</li><li>Hot Tub</li><li>Patio</li></ul>                          | <ul><li>Domestic Power</li><li>Internet Access</li><li>Mains Water</li><li>Toilets</li></ul> |
| Floors                                                                                               | Interior Features                                      | Kitchen Facilities                                                                                        | Kitchen types                                                                                |
| <ul><li>Carpet</li><li>Real Wood Floor</li><li>Tiled Floor</li></ul>                                 | <ul><li>Furnished</li><li>Period Fireplace</li></ul>   | <ul><li>Eat In</li><li>Induction Hob</li><li>Island</li><li>Kitchen Diner</li><li>Pots and Pans</li></ul> | <ul><li>Coloured Units</li><li>Contemporary Kitchen</li><li>Kitchen With Island</li></ul>    |
| Parking                                                                                              | Views                                                  | Walls & Windows                                                                                           |                                                                                              |
| • Driveway                                                                                           | • Countryside View                                     | <ul><li>Large Windows</li><li>Painted Walls</li><li>Skylights</li><li>Wallpapered Walls</li></ul>         |                                                                                              |

#### Interior

Stylish home with period features available for filming. Property has a mix of painted and wallpapered rooms alongside carpe, tiled and wooden flooring. Large windows letting in lots of light .