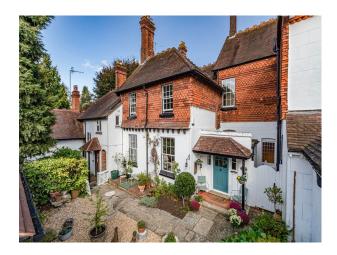

#### Exterior

Half white brick and half red tile exterior with a driveway that can fit three cars. Large garden with smaller cosy garden featuring a inflatable hot tub.