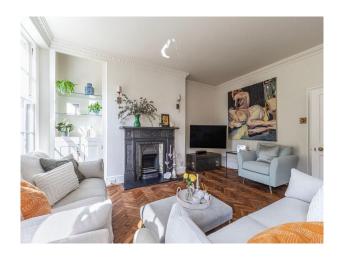

#### Interior

Stylish home with period features available for filming. Property has a mix of painted and wallpapered rooms alongside carpe, tiled and wooden flooring. Large windows letting in lots of light .