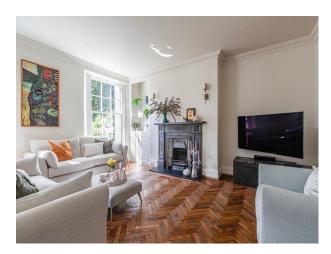

#### Interior

Stylish home with period features available for filming. Property has a mix of painted and wallpapered rooms alongside carpe, tiled and wooden flooring. Large windows letting in lots of light .