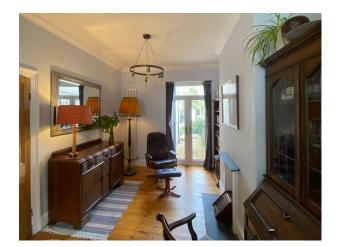

### Interior

Mid terrace three bedroom Victorian home with original features. Dark kitchen diner with tiled floor and a bright living room with wooden floor and fireplace.