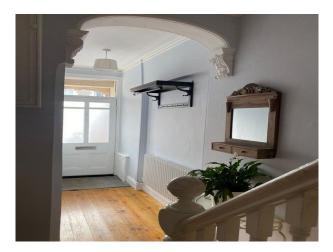

### Interior

Mid terrace three bedroom Victorian home with original features. Dark kitchen diner with tiled floor and a bright living room with wooden floor and fireplace.