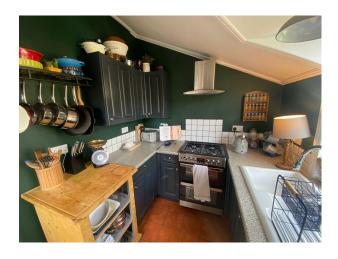

### Interior

Mid terrace three bedroom Victorian home with original features. Dark kitchen diner with tiled floor and a bright living room with wooden floor and fireplace.