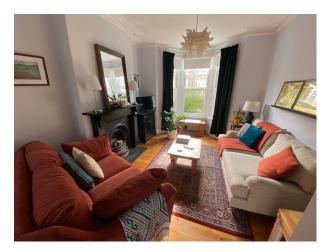

### Interior

Mid terrace three bedroom Victorian home with original features. Dark kitchen diner with tiled floor and a bright living room with wooden floor and fireplace.