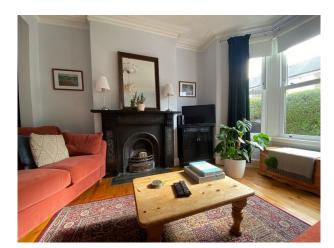

### Interior

Mid terrace three bedroom Victorian home with original features. Dark kitchen diner with tiled floor and a bright living room with wooden floor and fireplace.