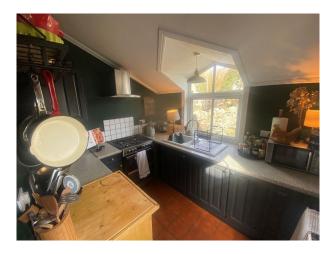

### Interior

Mid terrace three bedroom Victorian home with original features. Dark kitchen diner with tiled floor and a bright living room with wooden floor and fireplace.