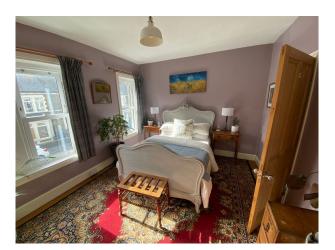

### Interior

Mid terrace three bedroom Victorian home with original features. Dark kitchen diner with tiled floor and a bright living room with wooden floor and fireplace.