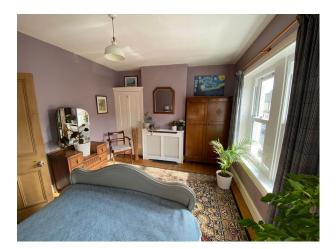

### Interior

Mid terrace three bedroom Victorian home with original features. Dark kitchen diner with tiled floor and a bright living room with wooden floor and fireplace.