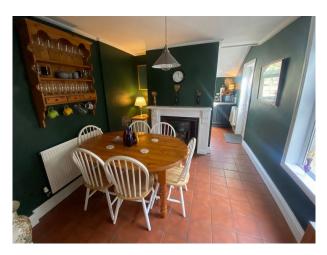

### Interior

Mid terrace three bedroom Victorian home with original features. Dark kitchen diner with tiled floor and a bright living room with wooden floor and fireplace.