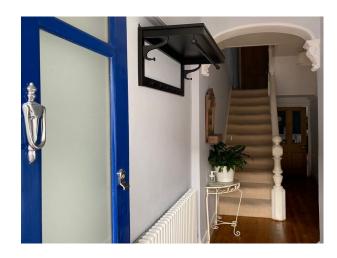

### Interior

Mid terrace three bedroom Victorian home with original features. Dark kitchen diner with tiled floor and a bright living room with wooden floor and fireplace.