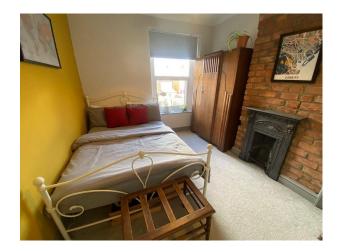

### Interior

Mid terrace three bedroom Victorian home with original features. Dark kitchen diner with tiled floor and a bright living room with wooden floor and fireplace.