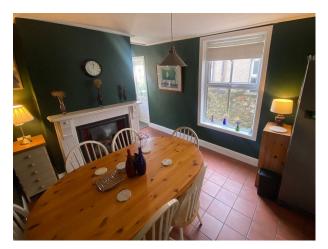

### Interior

Mid terrace three bedroom Victorian home with original features. Dark kitchen diner with tiled floor and a bright living room with wooden floor and fireplace.