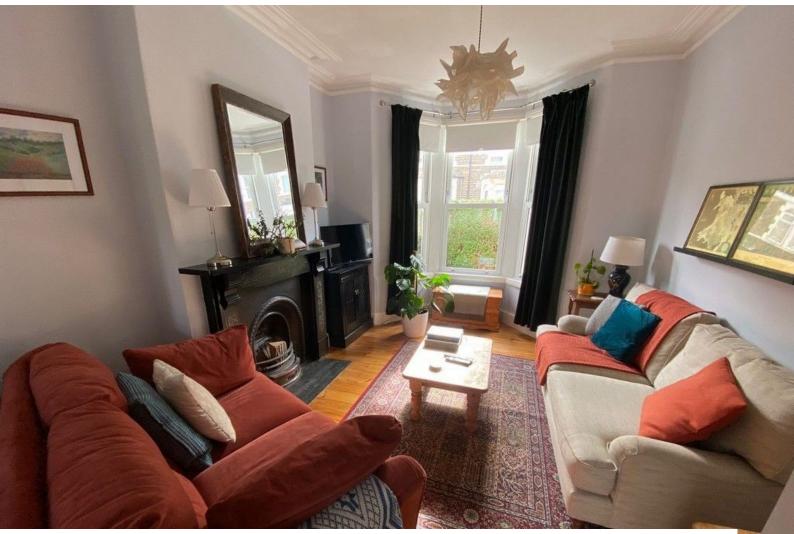

### Interior

Mid terrace three bedroom Victorian home with original features. Dark kitchen diner with tiled floor and a bright living room with wooden floor and fireplace.