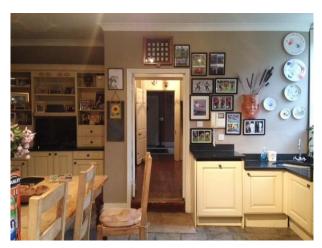

## **Features:**

| <b>Bathroom Types</b> | <b>Bedroom Types</b>                 | Exterior Features    | Facilities                        |
|-----------------------|--------------------------------------|----------------------|-----------------------------------|
| • Period Bathroom     | • Double Bedroom                     | Back Garden          | • Domestic Power                  |
|                       | • Spare Bedroom                      | • Front Garden       | • Green Room                      |
|                       |                                      |                      | • Internet Access                 |
|                       |                                      |                      | <ul> <li>Mains Water</li> </ul>   |
|                       |                                      |                      | • Toilets                         |
| Floors                | Interior Features                    | Kitchen Facilities   | Kitchen types                     |
| • Real Wood Floor     | <ul> <li>Furnished</li> </ul>        | • Aga                | • Cream & White Units             |
|                       | <ul> <li>Period Fireplace</li> </ul> | • Large Dining Table | • Rustic Kitchens                 |
|                       | • Sweeping Staircase                 |                      |                                   |
| Parking               | Rooms                                | Views                | Walls & Windows                   |
| • Driveway            | • Dining Room                        | • Countryside View   | Bay Window                        |
|                       | <ul> <li>Drawing Room</li> </ul>     |                      | <ul> <li>Large Windows</li> </ul> |
|                       | • Green Room                         |                      | <ul> <li>Painted Walls</li> </ul> |
|                       | • Hallway                            |                      | • Wallpapered Walls               |