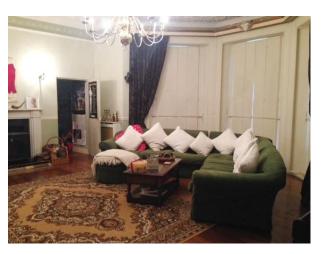

## **Features:**

| <b>Bathroom Types</b> | <b>Bedroom Types</b>                 | Exterior Features    | Facilities                        |
|-----------------------|--------------------------------------|----------------------|-----------------------------------|
| • Period Bathroom     | • Double Bedroom                     | Back Garden          | • Domestic Power                  |
|                       | • Spare Bedroom                      | • Front Garden       | • Green Room                      |
|                       |                                      |                      | • Internet Access                 |
|                       |                                      |                      | <ul> <li>Mains Water</li> </ul>   |
|                       |                                      |                      | • Toilets                         |
| Floors                | Interior Features                    | Kitchen Facilities   | Kitchen types                     |
| • Real Wood Floor     | <ul> <li>Furnished</li> </ul>        | • Aga                | • Cream & White Units             |
|                       | <ul> <li>Period Fireplace</li> </ul> | • Large Dining Table | • Rustic Kitchens                 |
|                       | • Sweeping Staircase                 |                      |                                   |
| Parking               | Rooms                                | Views                | Walls & Windows                   |
| • Driveway            | • Dining Room                        | • Countryside View   | Bay Window                        |
|                       | <ul> <li>Drawing Room</li> </ul>     |                      | <ul> <li>Large Windows</li> </ul> |
|                       | • Green Room                         |                      | <ul> <li>Painted Walls</li> </ul> |
|                       | • Hallway                            |                      | • Wallpapered Walls               |