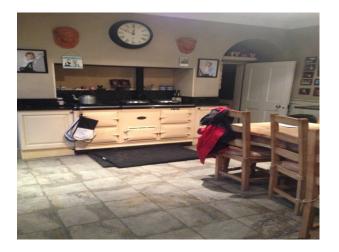

## **Features:**

| <b>Bathroom Types</b> | <b>Bedroom Types</b>                 | Exterior Features    | Facilities                        |
|-----------------------|--------------------------------------|----------------------|-----------------------------------|
| • Period Bathroom     | • Double Bedroom                     | Back Garden          | • Domestic Power                  |
|                       | • Spare Bedroom                      | • Front Garden       | • Green Room                      |
|                       |                                      |                      | • Internet Access                 |
|                       |                                      |                      | <ul> <li>Mains Water</li> </ul>   |
|                       |                                      |                      | • Toilets                         |
| Floors                | Interior Features                    | Kitchen Facilities   | Kitchen types                     |
| • Real Wood Floor     | <ul> <li>Furnished</li> </ul>        | • Aga                | • Cream & White Units             |
|                       | <ul> <li>Period Fireplace</li> </ul> | • Large Dining Table | • Rustic Kitchens                 |
|                       | • Sweeping Staircase                 |                      |                                   |
| Parking               | Rooms                                | Views                | Walls & Windows                   |
| • Driveway            | • Dining Room                        | • Countryside View   | Bay Window                        |
|                       | <ul> <li>Drawing Room</li> </ul>     |                      | <ul> <li>Large Windows</li> </ul> |
|                       | • Green Room                         |                      | <ul> <li>Painted Walls</li> </ul> |
|                       | • Hallway                            |                      | • Wallpapered Walls               |