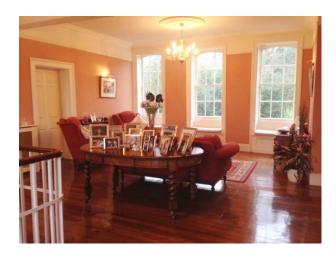

## **Features:**

| <b>Bathroom Types</b> | <b>Bedroom Types</b>                 | Exterior Features    | Facilities                        |
|-----------------------|--------------------------------------|----------------------|-----------------------------------|
| • Period Bathroom     | • Double Bedroom                     | Back Garden          | • Domestic Power                  |
|                       | • Spare Bedroom                      | • Front Garden       | • Green Room                      |
|                       |                                      |                      | • Internet Access                 |
|                       |                                      |                      | <ul> <li>Mains Water</li> </ul>   |
|                       |                                      |                      | • Toilets                         |
| Floors                | Interior Features                    | Kitchen Facilities   | Kitchen types                     |
| • Real Wood Floor     | <ul> <li>Furnished</li> </ul>        | • Aga                | • Cream & White Units             |
|                       | <ul> <li>Period Fireplace</li> </ul> | • Large Dining Table | • Rustic Kitchens                 |
|                       | • Sweeping Staircase                 |                      |                                   |
| Parking               | Rooms                                | Views                | Walls & Windows                   |
| • Driveway            | • Dining Room                        | • Countryside View   | Bay Window                        |
|                       | <ul> <li>Drawing Room</li> </ul>     |                      | <ul> <li>Large Windows</li> </ul> |
|                       | • Green Room                         |                      | <ul> <li>Painted Walls</li> </ul> |
|                       | • Hallway                            |                      | • Wallpapered Walls               |