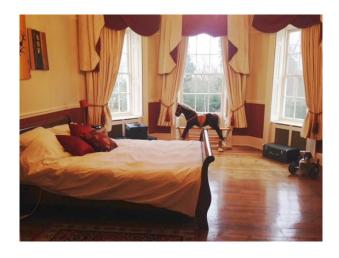

## **LON1634 Middlesex: Large Manor House Film Location**

Large double fronted manor house available for filming and photo shoots.

## **Middlesex: Large Manor House Film Location**

Large double fronted manor house available for filming and photo shoots. \\\\

Location: Middlesex, United Kingdom

Within the M25: Yes

 $\textbf{Categories} \hbox{: Stately Homes \& Manors} \mid Family Traditional$ 

## **Features:**

| <b>Bathroom Types</b> | <b>Bedroom Types</b>                 | Exterior Features    | Facilities                        |
|-----------------------|--------------------------------------|----------------------|-----------------------------------|
| • Period Bathroom     | • Double Bedroom                     | Back Garden          | • Domestic Power                  |
|                       | • Spare Bedroom                      | • Front Garden       | • Green Room                      |
|                       |                                      |                      | • Internet Access                 |
|                       |                                      |                      | <ul> <li>Mains Water</li> </ul>   |
|                       |                                      |                      | • Toilets                         |
| Floors                | Interior Features                    | Kitchen Facilities   | Kitchen types                     |
| • Real Wood Floor     | <ul> <li>Furnished</li> </ul>        | • Aga                | • Cream & White Units             |
|                       | <ul> <li>Period Fireplace</li> </ul> | • Large Dining Table | • Rustic Kitchens                 |
|                       | • Sweeping Staircase                 |                      |                                   |
| Parking               | Rooms                                | Views                | Walls & Windows                   |
| • Driveway            | • Dining Room                        | • Countryside View   | Bay Window                        |
|                       | <ul> <li>Drawing Room</li> </ul>     |                      | <ul> <li>Large Windows</li> </ul> |
|                       | • Green Room                         |                      | <ul> <li>Painted Walls</li> </ul> |
|                       | • Hallway                            |                      | • Wallpapered Walls               |