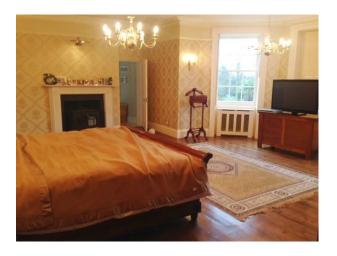

## **LON1634 Middlesex: Large Manor House Film Location**

Large double fronted manor house available for filming and photo shoots.

## **Middlesex: Large Manor House Film Location**

Large double fronted manor house available for filming and photo shoots. \\\\

Location: Middlesex, United Kingdom

Within the M25: Yes

 $\textbf{Categories} \hbox{: Stately Homes \& Manors} \mid Family Traditional$ 

## **Features:**

| <b>Bathroom Types</b> | <b>Bedroom Types</b>                 | Exterior Features    | Facilities                        |
|-----------------------|--------------------------------------|----------------------|-----------------------------------|
| • Period Bathroom     | • Double Bedroom                     | Back Garden          | • Domestic Power                  |
|                       | • Spare Bedroom                      | • Front Garden       | • Green Room                      |
|                       |                                      |                      | • Internet Access                 |
|                       |                                      |                      | <ul> <li>Mains Water</li> </ul>   |
|                       |                                      |                      | • Toilets                         |
| Floors                | Interior Features                    | Kitchen Facilities   | Kitchen types                     |
| • Real Wood Floor     | <ul> <li>Furnished</li> </ul>        | • Aga                | • Cream & White Units             |
|                       | <ul> <li>Period Fireplace</li> </ul> | • Large Dining Table | • Rustic Kitchens                 |
|                       | • Sweeping Staircase                 |                      |                                   |
| Parking               | Rooms                                | Views                | Walls & Windows                   |
| • Driveway            | • Dining Room                        | • Countryside View   | Bay Window                        |
|                       | <ul> <li>Drawing Room</li> </ul>     |                      | <ul> <li>Large Windows</li> </ul> |
|                       | • Green Room                         |                      | <ul> <li>Painted Walls</li> </ul> |
|                       | • Hallway                            |                      | • Wallpapered Walls               |