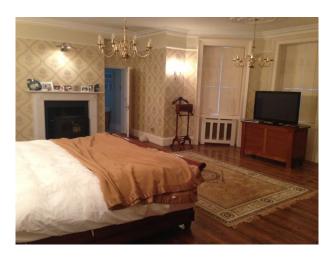

## **Features:**

| <b>Bathroom Types</b> | <b>Bedroom Types</b>                 | Exterior Features    | Facilities                        |
|-----------------------|--------------------------------------|----------------------|-----------------------------------|
| • Period Bathroom     | • Double Bedroom                     | Back Garden          | • Domestic Power                  |
|                       | • Spare Bedroom                      | • Front Garden       | • Green Room                      |
|                       |                                      |                      | • Internet Access                 |
|                       |                                      |                      | <ul> <li>Mains Water</li> </ul>   |
|                       |                                      |                      | • Toilets                         |
| Floors                | Interior Features                    | Kitchen Facilities   | Kitchen types                     |
| • Real Wood Floor     | <ul> <li>Furnished</li> </ul>        | • Aga                | • Cream & White Units             |
|                       | <ul> <li>Period Fireplace</li> </ul> | • Large Dining Table | • Rustic Kitchens                 |
|                       | • Sweeping Staircase                 |                      |                                   |
| Parking               | Rooms                                | Views                | Walls & Windows                   |
| • Driveway            | • Dining Room                        | • Countryside View   | Bay Window                        |
|                       | <ul> <li>Drawing Room</li> </ul>     |                      | <ul> <li>Large Windows</li> </ul> |
|                       | • Green Room                         |                      | <ul> <li>Painted Walls</li> </ul> |
|                       | • Hallway                            |                      | • Wallpapered Walls               |