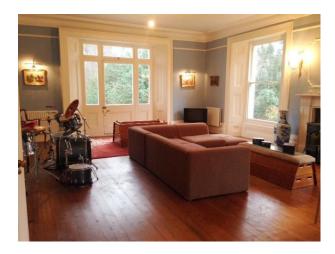

## **Features:**

| <b>Bathroom Types</b> | <b>Bedroom Types</b>                 | Exterior Features    | Facilities                        |
|-----------------------|--------------------------------------|----------------------|-----------------------------------|
| • Period Bathroom     | • Double Bedroom                     | Back Garden          | • Domestic Power                  |
|                       | • Spare Bedroom                      | • Front Garden       | • Green Room                      |
|                       |                                      |                      | • Internet Access                 |
|                       |                                      |                      | <ul> <li>Mains Water</li> </ul>   |
|                       |                                      |                      | • Toilets                         |
| Floors                | Interior Features                    | Kitchen Facilities   | Kitchen types                     |
| • Real Wood Floor     | <ul> <li>Furnished</li> </ul>        | • Aga                | • Cream & White Units             |
|                       | <ul> <li>Period Fireplace</li> </ul> | • Large Dining Table | • Rustic Kitchens                 |
|                       | • Sweeping Staircase                 |                      |                                   |
| Parking               | Rooms                                | Views                | Walls & Windows                   |
| • Driveway            | • Dining Room                        | • Countryside View   | Bay Window                        |
|                       | <ul> <li>Drawing Room</li> </ul>     |                      | <ul> <li>Large Windows</li> </ul> |
|                       | • Green Room                         |                      | <ul> <li>Painted Walls</li> </ul> |
|                       | • Hallway                            |                      | • Wallpapered Walls               |