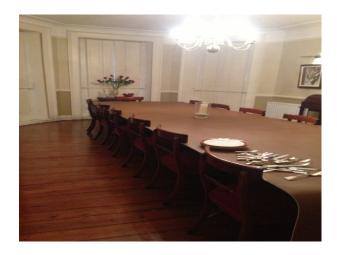

## **Features:**

| <b>Bathroom Types</b> | <b>Bedroom Types</b>                 | Exterior Features    | Facilities                        |
|-----------------------|--------------------------------------|----------------------|-----------------------------------|
| • Period Bathroom     | • Double Bedroom                     | Back Garden          | • Domestic Power                  |
|                       | • Spare Bedroom                      | • Front Garden       | • Green Room                      |
|                       |                                      |                      | • Internet Access                 |
|                       |                                      |                      | <ul> <li>Mains Water</li> </ul>   |
|                       |                                      |                      | • Toilets                         |
| Floors                | Interior Features                    | Kitchen Facilities   | Kitchen types                     |
| • Real Wood Floor     | <ul> <li>Furnished</li> </ul>        | • Aga                | • Cream & White Units             |
|                       | <ul> <li>Period Fireplace</li> </ul> | • Large Dining Table | • Rustic Kitchens                 |
|                       | • Sweeping Staircase                 |                      |                                   |
| Parking               | Rooms                                | Views                | Walls & Windows                   |
| • Driveway            | • Dining Room                        | • Countryside View   | Bay Window                        |
|                       | <ul> <li>Drawing Room</li> </ul>     |                      | <ul> <li>Large Windows</li> </ul> |
|                       | • Green Room                         |                      | <ul> <li>Painted Walls</li> </ul> |
|                       | • Hallway                            |                      | • Wallpapered Walls               |