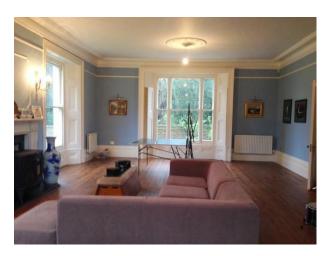

## **Features:**

| <b>Bathroom Types</b> | <b>Bedroom Types</b>                 | Exterior Features    | Facilities                        |
|-----------------------|--------------------------------------|----------------------|-----------------------------------|
| • Period Bathroom     | • Double Bedroom                     | Back Garden          | • Domestic Power                  |
|                       | • Spare Bedroom                      | • Front Garden       | • Green Room                      |
|                       |                                      |                      | • Internet Access                 |
|                       |                                      |                      | <ul> <li>Mains Water</li> </ul>   |
|                       |                                      |                      | • Toilets                         |
| Floors                | Interior Features                    | Kitchen Facilities   | Kitchen types                     |
| • Real Wood Floor     | <ul> <li>Furnished</li> </ul>        | • Aga                | • Cream & White Units             |
|                       | <ul> <li>Period Fireplace</li> </ul> | • Large Dining Table | • Rustic Kitchens                 |
|                       | • Sweeping Staircase                 |                      |                                   |
| Parking               | Rooms                                | Views                | Walls & Windows                   |
| • Driveway            | • Dining Room                        | • Countryside View   | Bay Window                        |
|                       | <ul> <li>Drawing Room</li> </ul>     |                      | <ul> <li>Large Windows</li> </ul> |
|                       | • Green Room                         |                      | <ul> <li>Painted Walls</li> </ul> |
|                       | • Hallway                            |                      | • Wallpapered Walls               |