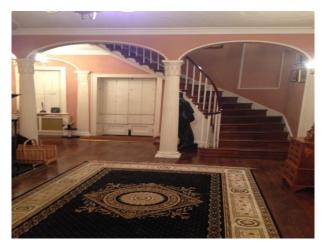

## **Features:**

| <b>Bathroom Types</b> | <b>Bedroom Types</b>                 | Exterior Features    | Facilities                        |
|-----------------------|--------------------------------------|----------------------|-----------------------------------|
| • Period Bathroom     | • Double Bedroom                     | Back Garden          | • Domestic Power                  |
|                       | • Spare Bedroom                      | • Front Garden       | • Green Room                      |
|                       |                                      |                      | • Internet Access                 |
|                       |                                      |                      | <ul> <li>Mains Water</li> </ul>   |
|                       |                                      |                      | • Toilets                         |
| Floors                | Interior Features                    | Kitchen Facilities   | Kitchen types                     |
| • Real Wood Floor     | <ul> <li>Furnished</li> </ul>        | • Aga                | • Cream & White Units             |
|                       | <ul> <li>Period Fireplace</li> </ul> | • Large Dining Table | • Rustic Kitchens                 |
|                       | • Sweeping Staircase                 |                      |                                   |
| Parking               | Rooms                                | Views                | Walls & Windows                   |
| • Driveway            | • Dining Room                        | • Countryside View   | Bay Window                        |
|                       | <ul> <li>Drawing Room</li> </ul>     |                      | <ul> <li>Large Windows</li> </ul> |
|                       | • Green Room                         |                      | <ul> <li>Painted Walls</li> </ul> |
|                       | • Hallway                            |                      | • Wallpapered Walls               |