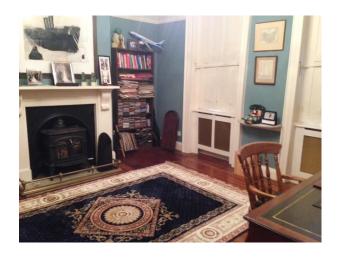

## **Features:**

| <b>Bathroom Types</b> | <b>Bedroom Types</b>                 | Exterior Features    | Facilities                        |
|-----------------------|--------------------------------------|----------------------|-----------------------------------|
| • Period Bathroom     | • Double Bedroom                     | Back Garden          | • Domestic Power                  |
|                       | • Spare Bedroom                      | • Front Garden       | • Green Room                      |
|                       |                                      |                      | • Internet Access                 |
|                       |                                      |                      | <ul> <li>Mains Water</li> </ul>   |
|                       |                                      |                      | • Toilets                         |
| Floors                | Interior Features                    | Kitchen Facilities   | Kitchen types                     |
| • Real Wood Floor     | <ul> <li>Furnished</li> </ul>        | • Aga                | • Cream & White Units             |
|                       | <ul> <li>Period Fireplace</li> </ul> | • Large Dining Table | • Rustic Kitchens                 |
|                       | • Sweeping Staircase                 |                      |                                   |
| Parking               | Rooms                                | Views                | Walls & Windows                   |
| • Driveway            | • Dining Room                        | • Countryside View   | Bay Window                        |
|                       | <ul> <li>Drawing Room</li> </ul>     |                      | <ul> <li>Large Windows</li> </ul> |
|                       | • Green Room                         |                      | <ul> <li>Painted Walls</li> </ul> |
|                       | • Hallway                            |                      | • Wallpapered Walls               |