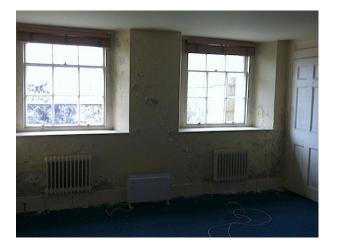

#### Interior

- -large stone building with clock tower
- -many different rooms and some rooms semi derlict
- -many original features