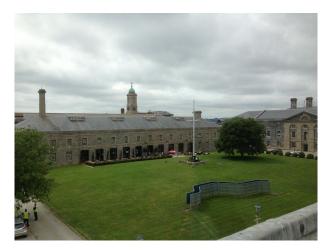

## **Military Building**

Military building surrounded by the sea available for filming and photo shoots.  $\,$ 

**Floors** 

Location: Devon, United Kingdom

Within the M25: No

Categories: Military | Sea Front | Historic Buildings & Ruins

#### Interior

- -large stone building with clock tower
- -many different rooms and some rooms semi derlict
- -many original features