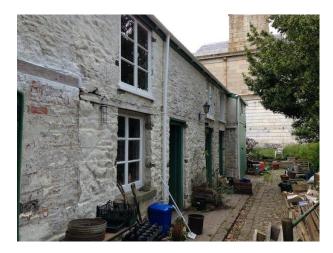

## **Military Building**

Military building surrounded by the sea available for filming and photo shoots.  $\,$ 

**Floors** 

Location: Devon, United Kingdom

Within the M25: No

Categories: Military | Sea Front | Historic Buildings & Ruins

#### Interior

- -large stone building with clock tower
- -many different rooms and some rooms semi derlict
- -many original features