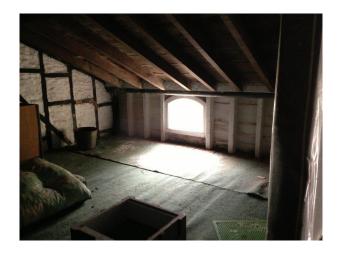

#### Interior

- -large stone building with clock tower
- -many different rooms and some rooms semi derlict
- -many original features