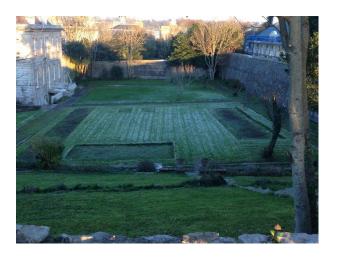

### **Features:**

**Bathroom Types** 

**Walls & Windows** 

Bare PlasterPaneled Walls

| Cloakroom/WC                                           | <ul><li>Courtyard</li><li>Outbuildings</li><li>Patio</li><li>Walled Garden</li></ul> | <ul><li>Domestic Power</li><li>Mains Water</li><li>Toilets</li></ul>                               | • Carpet • Real Wood Floor |
|--------------------------------------------------------|--------------------------------------------------------------------------------------|----------------------------------------------------------------------------------------------------|----------------------------|
| Interior Features                                      | Parking                                                                              | Rooms                                                                                              | Views                      |
| <ul><li>Period Staircase</li><li>Unfurnished</li></ul> | • Driveway                                                                           | <ul><li>Hallway</li><li>Loft</li><li>Meeting/Board Room</li><li>Office</li><li>Reception</li></ul> | • Sea View                 |