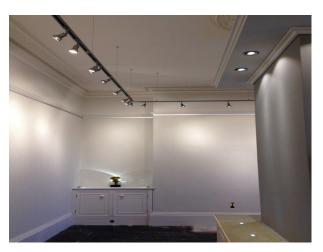

#### Interior

- -large stone building with clock tower
- -many different rooms and some rooms semi derlict
- -many original features