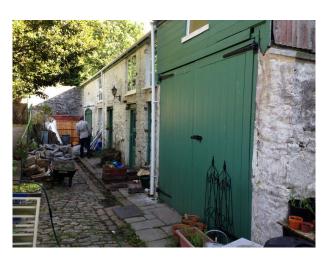

#### Interior

- -large stone building with clock tower
- -many different rooms and some rooms semi derlict
- -many original features