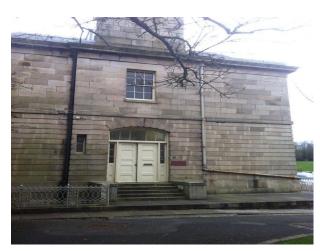

## **Military Building**

Military building surrounded by the sea available for filming and photo shoots.  $\,$ 

**Floors** 

Location: Devon, United Kingdom

Within the M25: No

Categories: Military | Sea Front | Historic Buildings & Ruins

#### Interior

- -large stone building with clock tower
- -many different rooms and some rooms semi derlict
- -many original features