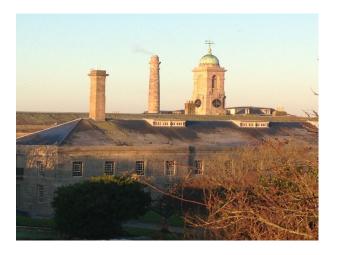

#### Interior

- -large stone building with clock tower
- -many different rooms and some rooms semi derlict
- -many original features