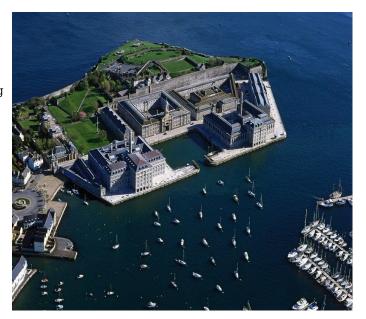

# **SW1072 Military Building**

Military building surrounded by the sea available for filming and photo shoots.

## **Military Building**

Military building surrounded by the sea available for filming and photo shoots.  $\,$ 

**Floors** 

Location: Devon, United Kingdom

Within the M25: No

Categories: Military | Sea Front | Historic Buildings & Ruins

#### Interior

- -large stone building with clock tower
- -many different rooms and some rooms semi derlict
- -many original features