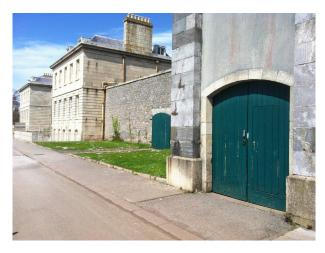

## **Military Building**

Military building surrounded by the sea available for filming and photo shoots.  $\,$ 

**Floors** 

Location: Devon, United Kingdom

Within the M25: No

Categories: Military | Sea Front | Historic Buildings & Ruins

#### Interior

- -large stone building with clock tower
- -many different rooms and some rooms semi derlict
- -many original features