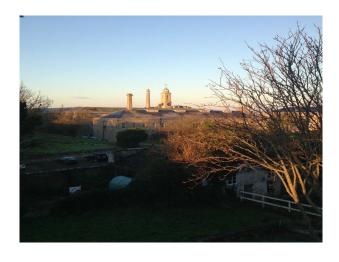

#### Interior

- -large stone building with clock tower
- -many different rooms and some rooms semi derlict
- -many original features