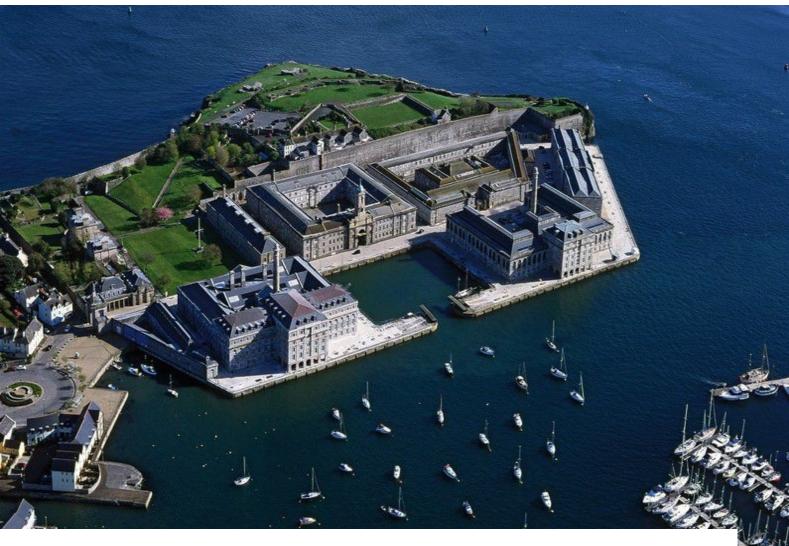

# **SW1072 Military Building**

Military building surrounded by the sea available for filming and photo shoots.

## **Military Building**

Military building surrounded by the sea available for filming and photo shoots.  $\,$ 

**Floors** 

Location: Devon, United Kingdom

Within the M25: No

Categories: Military | Sea Front | Historic Buildings & Ruins

#### Interior

- -large stone building with clock tower
- -many different rooms and some rooms semi derlict
- -many original features