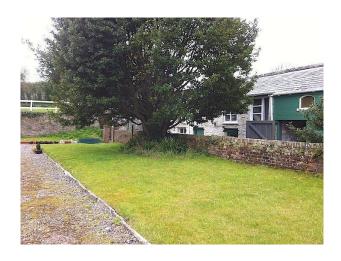

## **Military Building**

Military building surrounded by the sea available for filming and photo shoots.  $\,$ 

**Floors** 

Location: Devon, United Kingdom

Within the M25: No

Categories: Military | Sea Front | Historic Buildings & Ruins

### **Features:**

**Bathroom Types** 

**Walls & Windows** 

Bare PlasterPaneled Walls

| Cloakroom/WC                                           | <ul><li>Courtyard</li><li>Outbuildings</li><li>Patio</li><li>Walled Garden</li></ul> | <ul><li>Domestic Power</li><li>Mains Water</li><li>Toilets</li></ul>                               | • Carpet • Real Wood Floor |
|--------------------------------------------------------|--------------------------------------------------------------------------------------|----------------------------------------------------------------------------------------------------|----------------------------|
| Interior Features                                      | Parking                                                                              | Rooms                                                                                              | Views                      |
| <ul><li>Period Staircase</li><li>Unfurnished</li></ul> | • Driveway                                                                           | <ul><li>Hallway</li><li>Loft</li><li>Meeting/Board Room</li><li>Office</li><li>Reception</li></ul> | • Sea View                 |