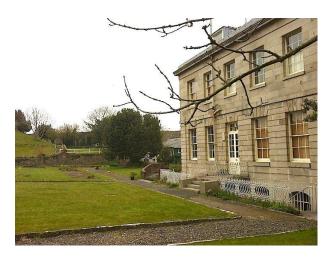

## **Military Building**

Military building surrounded by the sea available for filming and photo shoots.  $\,$ 

**Floors** 

Location: Devon, United Kingdom

Within the M25: No

Categories: Military | Sea Front | Historic Buildings & Ruins

#### Interior

- -large stone building with clock tower
- -many different rooms and some rooms semi derlict
- -many original features