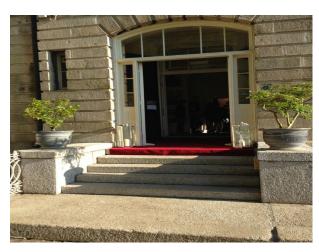

#### Interior

- -large stone building with clock tower
- -many different rooms and some rooms semi derlict
- -many original features