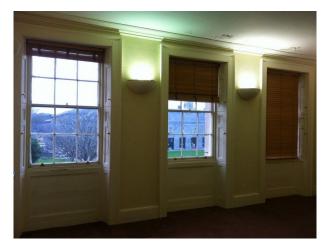

#### Interior

- -large stone building with clock tower
- -many different rooms and some rooms semi derlict
- -many original features