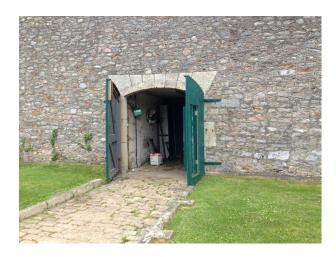

------------------------------|----------------------------|
| Interior Features                                      | Parking                                                                              | Rooms                                                                                              | Views                      |
| <ul><li>Period Staircase</li><li>Unfurnished</li></ul> | • Driveway                                                                           | <ul><li>Hallway</li><li>Loft</li><li>Meeting/Board Room</li><li>Office</li><li>Reception</li></ul> | • Sea View                 |

**Facilities** 

#### Interior

- -large stone building with clock tower
- -many different rooms and some rooms semi derlict
- -many original features