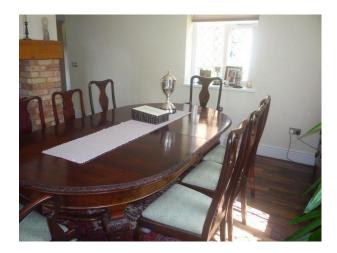

## Dining Room

- Large wooden oval dining table
- Wooden floor
- Globe drinks cabinet
- Archway to separate lounge