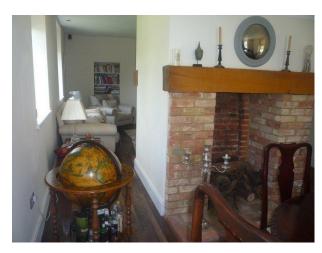

## Living Room

- White walls
- Original beamed walls
- Brick fireplace with log burner
- Bookcase
- Desk
- Sofas
- Cream carpet
- Piano

## Dining Room

- Large wooden oval dining table
- Wooden floor
- Globe drinks cabinet
- Archway to separate lounge

### Lounge

- White walls
- Wooden floor
- Brick fireplace
- Built in bookcase
- Cream sofas