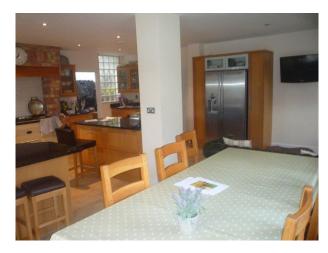

#### Kitchen

- Modern decor
- Wooden units
- Granite worktop
- Island / breakfast bar
- Tiled floor
- Aga with brickwork surround
- Large dining table

## Dining Room

- Large wooden oval dining table
- Wooden floor
- Globe drinks cabinet
- Archway to separate lounge