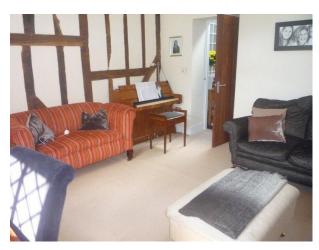

## Living Room

- White walls
- Original beamed walls
- Brick fireplace with log burner
- Bookcase
- Desk
- Sofas
- Cream carpet
- Piano

## Dining Room

- Large wooden oval dining table
- Wooden floor
- Globe drinks cabinet
- Archway to separate lounge