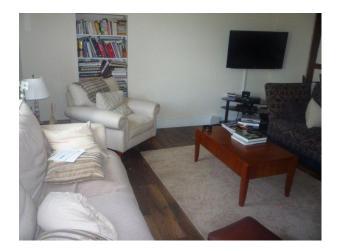

## Living Room

- White walls
- Original beamed walls
- Brick fireplace with log burner
- Bookcase
- Desk
- Sofas
- Cream carpet
- Piano

### Lounge

- White walls
- Wooden floor
- Brick fireplace
- Built in bookcase
- Cream sofas