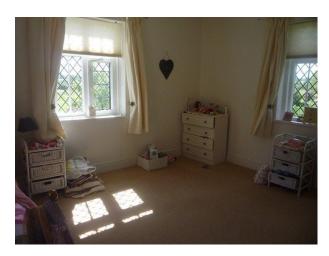

## Childrens Bedroom

- Large leaded windows
- Beige carpets
- Cream walls
- Wicker drawers