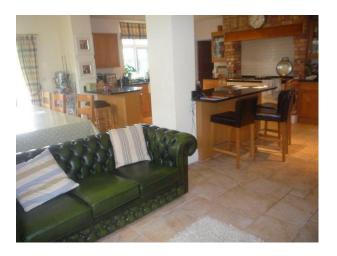

#### Kitchen

- Modern decor
- Wooden units
- Granite worktop
- Island / breakfast bar
- Tiled floor
- Aga with brickwork surround
- Large dining table