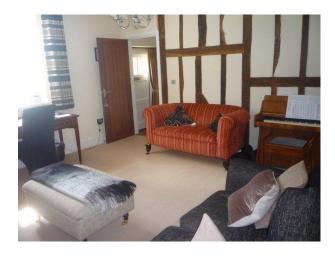

## Living Room

- White walls
- Original beamed walls
- Brick fireplace with log burner
- Bookcase
- Desk
- Sofas
- Cream carpet
- Piano