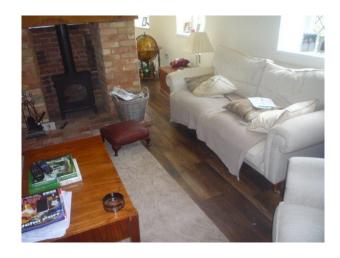

### Lounge

- White walls
- Wooden floor
- Brick fireplace
- Built in bookcase
- Cream sofas