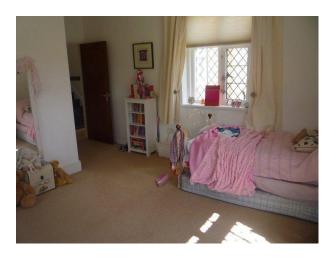

## Childrens Bedroom

- Large leaded windows
- Beige carpets
- Cream walls
- Wicker drawers