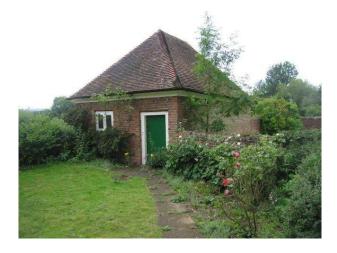

|

#### Interior

Property Features Include:

#### Kitchen

- Modern decor
- Wooden units
- Granite worktop
- Island / breakfast bar
- Tiled floor
- Aga with brickwork surround
- Large dining table

## Living Room

- White walls
- Original beamed walls
- Brick fireplace with log burner
- Bookcase
- Desk
- Sofas
- Cream carpet
- Piano

## Dining Room

- Large wooden oval dining table
- Wooden floor
- Globe drinks cabinet
- Archway to separate lounge

### Lounge

- White walls
- Wooden floor
- Brick fireplace
- Built in bookcase
- Cream sofas

## Childrens Bedroom

- Large leaded windows
- Beige carpets
- Cream walls
- Wicker drawers

## Other Features Include

- Large garden
- Bunker style shed