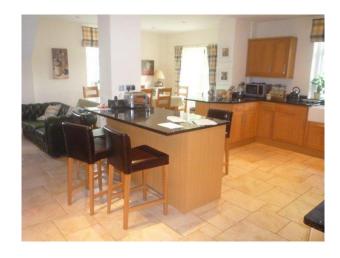

#### Kitchen

- Modern decor
- Wooden units
- Granite worktop
- Island / breakfast bar
- Tiled floor
- Aga with brickwork surround
- Large dining table