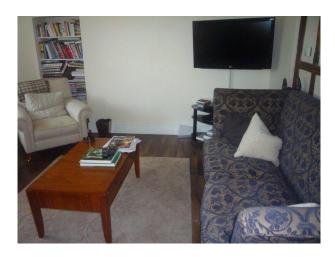

## Living Room

- White walls
- Original beamed walls
- Brick fireplace with log burner
- Bookcase
- Desk
- Sofas
- Cream carpet
- Piano

### Lounge

- White walls
- Wooden floor
- Brick fireplace
- Built in bookcase
- Cream sofas