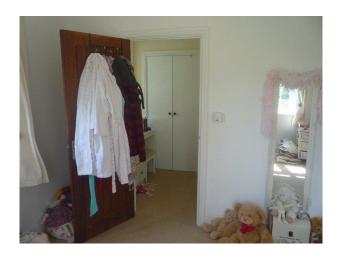

## Childrens Bedroom

- Large leaded windows
- Beige carpets
- Cream walls
- Wicker drawers