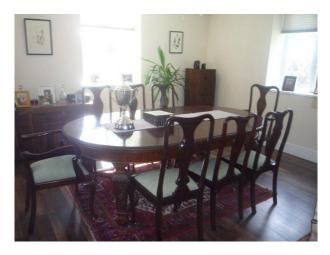

## Dining Room

- Large wooden oval dining table
- Wooden floor
- Globe drinks cabinet
- Archway to separate lounge