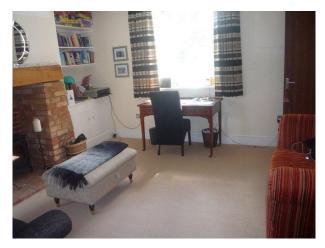

## Living Room

- White walls
- Original beamed walls
- Brick fireplace with log burner
- Bookcase
- Desk
- Sofas
- Cream carpet
- Piano