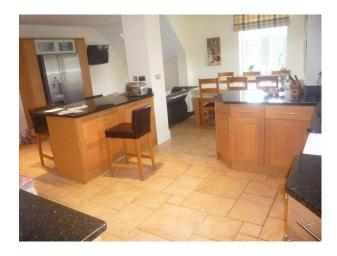

#### Kitchen

- Modern decor
- Wooden units
- Granite worktop
- Island / breakfast bar
- Tiled floor
- Aga with brickwork surround
- Large dining table