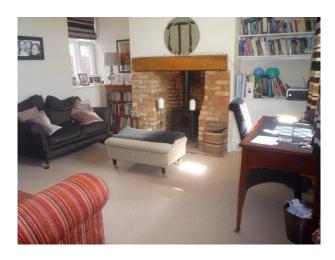

## Living Room

- White walls
- Original beamed walls
- Brick fireplace with log burner
- Bookcase
- Desk
- Sofas
- Cream carpet
- Piano

### Lounge

- White walls
- Wooden floor
- Brick fireplace
- Built in bookcase
- Cream sofas