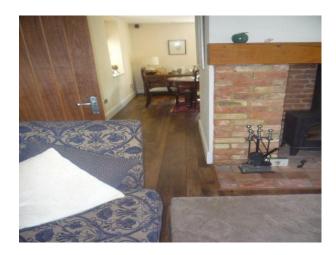

## Living Room

- White walls
- Original beamed walls
- Brick fireplace with log burner
- Bookcase
- Desk
- Sofas
- Cream carpet
- Piano

### Lounge

- White walls
- Wooden floor
- Brick fireplace
- Built in bookcase
- Cream sofas