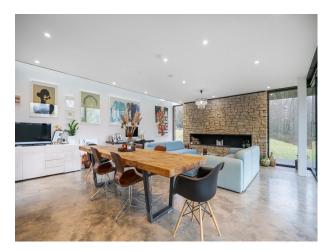

## SE5361 Minimal And Contemporary Home For Filming

A minimal and contemporary, family home. It has an open plan kitchen/living room with stone and wood interiors.

### Interior

A minimal and contemporary, family home. It has an open plan kitchen/living room with stone and wood interiors. It features horsham stone that wraps around the ground floor. The upper level is clad with black stained, Canadian cedar for the garage/office. 4 x bedrooms, 2 bathrooms. kitchen/dining room, utility room