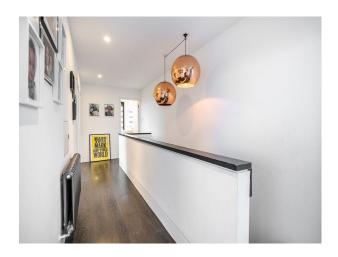

### Interior

A minimal and contemporary, family home. It has an open plan kitchen/living room with stone and wood interiors. It features horsham stone that wraps around the ground floor. The upper level is clad with black stained, Canadian cedar for the garage/office. 4 x bedrooms, 2 bathrooms. kitchen/dining room, utility room