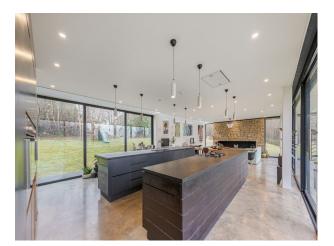

### Interior

A minimal and contemporary, family home. It has an open plan kitchen/living room with stone and wood interiors. It features horsham stone that wraps around the ground floor. The upper level is clad with black stained, Canadian cedar for the garage/office. 4 x bedrooms, 2 bathrooms. kitchen/dining room, utility room