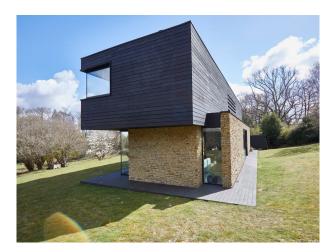

### Interior

A minimal and contemporary, family home. It has an open plan kitchen/living room with stone and wood interiors. It features horsham stone that wraps around the ground floor. The upper level is clad with black stained, Canadian cedar for the garage/office. 4 x bedrooms, 2 bathrooms. kitchen/dining room, utility room

#### Exterior

The property has stunning views, over looking fields and grass banks.