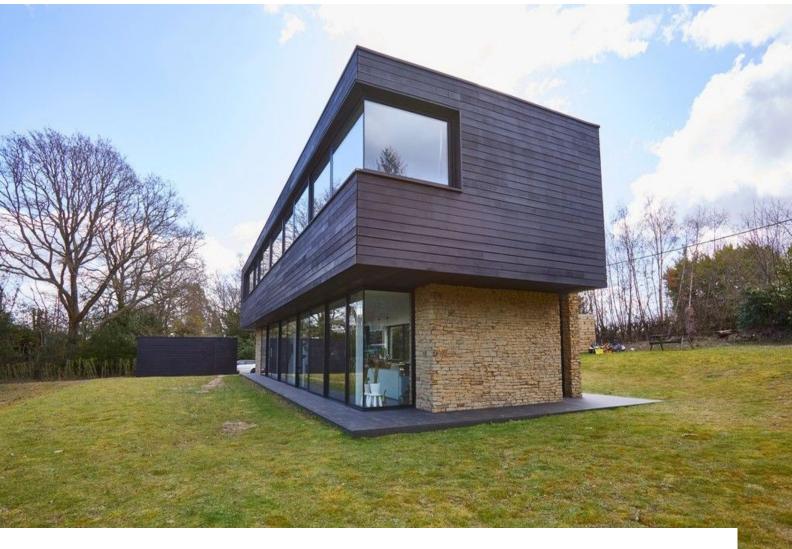

## SE5361 Minimal And Contemporary Home For Filming

A minimal and contemporary, family home. It has an open plan kitchen/living room with stone and wood interiors.

## **Minimal And Contemporary Home For Filming**

A minimal and contemporary, family home. It has an open plan kitchen/living room with stone and wood interiors.

Location: West Sussex, United Kingdom Within the M25: No Categories: Detached & Executive Houses | Designer Houses | Designer Contemporary

### Interior

A minimal and contemporary, family home. It has an open plan kitchen/living room with stone and wood interiors. It features horsham stone that wraps around the ground floor. The upper level is clad with black stained, Canadian cedar for the garage/office. 4 x bedrooms, 2 bathrooms. kitchen/dining room, utility room