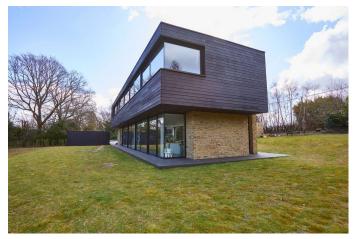

### Interior

A minimal and contemporary, family home. It has an open plan kitchen/living room with stone and wood interiors. It features horsham stone that wraps around the ground floor. The upper level is clad with black stained, Canadian cedar for the garage/office. 4 x bedrooms, 2 bathrooms. kitchen/dining room, utility room

#### Exterior

The property has stunning views, over looking fields and grass banks.