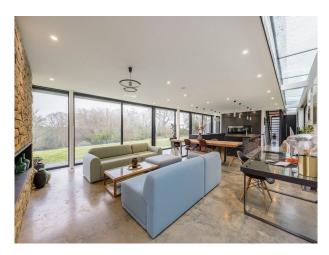

## SE5361 Minimal And Contemporary Home For Filming

A minimal and contemporary, family home. It has an open plan kitchen/living room with stone and wood interiors.

### Interior

A minimal and contemporary, family home. It has an open plan kitchen/living room with stone and wood interiors. It features horsham stone that wraps around the ground floor. The upper level is clad with black stained, Canadian cedar for the garage/office. 4 x bedrooms, 2 bathrooms. kitchen/dining room, utility room