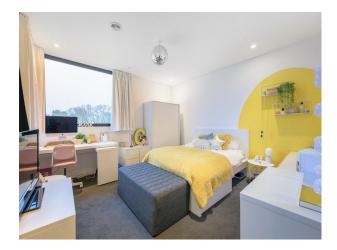

### Interior

A minimal and contemporary, family home. It has an open plan kitchen/living room with stone and wood interiors. It features horsham stone that wraps around the ground floor. The upper level is clad with black stained, Canadian cedar for the garage/office. 4 x bedrooms, 2 bathrooms. kitchen/dining room, utility room