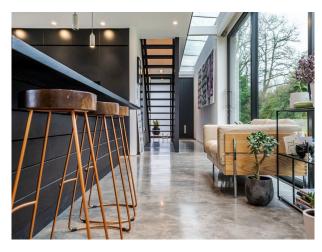

### Interior

A minimal and contemporary, family home. It has an open plan kitchen/living room with stone and wood interiors. It features horsham stone that wraps around the ground floor. The upper level is clad with black stained, Canadian cedar for the garage/office. 4 x bedrooms, 2 bathrooms. kitchen/dining room, utility room