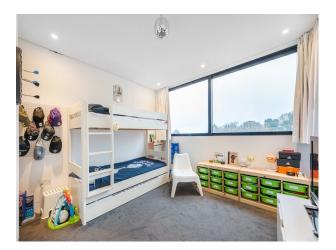

### Interior

A minimal and contemporary, family home. It has an open plan kitchen/living room with stone and wood interiors. It features horsham stone that wraps around the ground floor. The upper level is clad with black stained, Canadian cedar for the garage/office. 4 x bedrooms, 2 bathrooms. kitchen/dining room, utility room