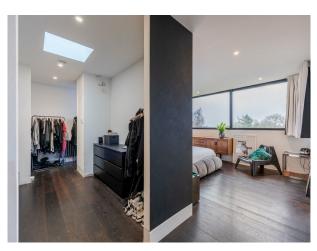

### Interior

A minimal and contemporary, family home. It has an open plan kitchen/living room with stone and wood interiors. It features horsham stone that wraps around the ground floor. The upper level is clad with black stained, Canadian cedar for the garage/office. 4 x bedrooms, 2 bathrooms. kitchen/dining room, utility room