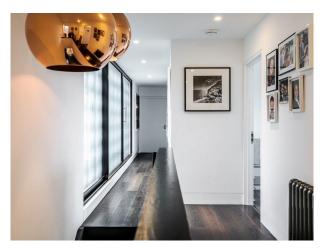

### Interior

A minimal and contemporary, family home. It has an open plan kitchen/living room with stone and wood interiors. It features horsham stone that wraps around the ground floor. The upper level is clad with black stained, Canadian cedar for the garage/office. 4 x bedrooms, 2 bathrooms. kitchen/dining room, utility room