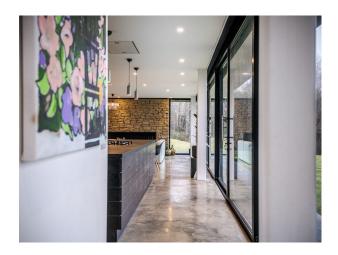

### Interior

A minimal and contemporary, family home. It has an open plan kitchen/living room with stone and wood interiors. It features horsham stone that wraps around the ground floor. The upper level is clad with black stained, Canadian cedar for the garage/office. 4 x bedrooms, 2 bathrooms. kitchen/dining room, utility room