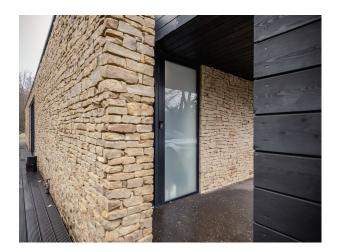

### Interior

A minimal and contemporary, family home. It has an open plan kitchen/living room with stone and wood interiors. It features horsham stone that wraps around the ground floor. The upper level is clad with black stained, Canadian cedar for the garage/office. 4 x bedrooms, 2 bathrooms. kitchen/dining room, utility room