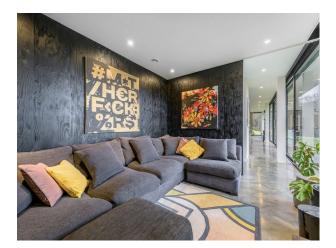

### Interior

A minimal and contemporary, family home. It has an open plan kitchen/living room with stone and wood interiors. It features horsham stone that wraps around the ground floor. The upper level is clad with black stained, Canadian cedar for the garage/office. 4 x bedrooms, 2 bathrooms. kitchen/dining room, utility room