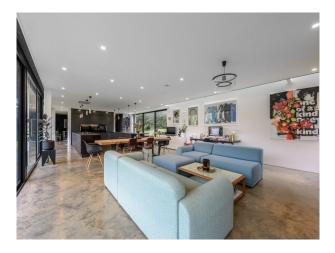

### Interior

A minimal and contemporary, family home. It has an open plan kitchen/living room with stone and wood interiors. It features horsham stone that wraps around the ground floor. The upper level is clad with black stained, Canadian cedar for the garage/office. 4 x bedrooms, 2 bathrooms. kitchen/dining room, utility room