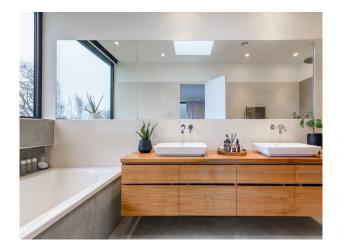

### Interior

A minimal and contemporary, family home. It has an open plan kitchen/living room with stone and wood interiors. It features horsham stone that wraps around the ground floor. The upper level is clad with black stained, Canadian cedar for the garage/office. 4 x bedrooms, 2 bathrooms. kitchen/dining room, utility room