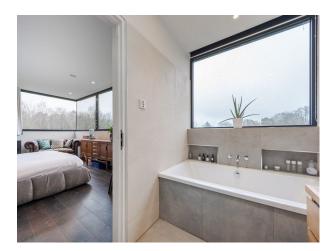

### Interior

A minimal and contemporary, family home. It has an open plan kitchen/living room with stone and wood interiors. It features horsham stone that wraps around the ground floor. The upper level is clad with black stained, Canadian cedar for the garage/office. 4 x bedrooms, 2 bathrooms. kitchen/dining room, utility room