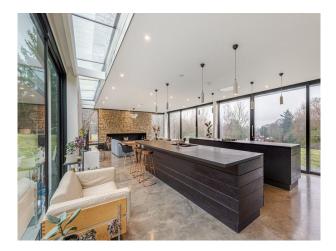

### Interior

A minimal and contemporary, family home. It has an open plan kitchen/living room with stone and wood interiors. It features horsham stone that wraps around the ground floor. The upper level is clad with black stained, Canadian cedar for the garage/office. 4 x bedrooms, 2 bathrooms. kitchen/dining room, utility room