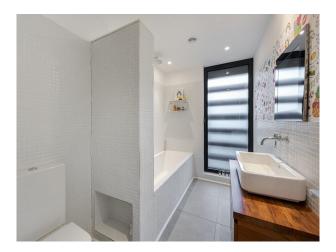

### Interior

A minimal and contemporary, family home. It has an open plan kitchen/living room with stone and wood interiors. It features horsham stone that wraps around the ground floor. The upper level is clad with black stained, Canadian cedar for the garage/office. 4 x bedrooms, 2 bathrooms. kitchen/dining room, utility room