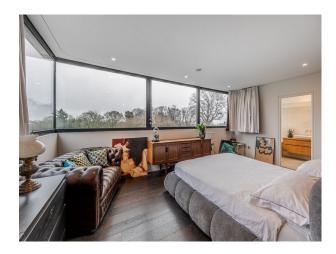

### Interior

A minimal and contemporary, family home. It has an open plan kitchen/living room with stone and wood interiors. It features horsham stone that wraps around the ground floor. The upper level is clad with black stained, Canadian cedar for the garage/office. 4 x bedrooms, 2 bathrooms. kitchen/dining room, utility room

#### Exterior

The property has stunning views, over looking fields and grass banks.