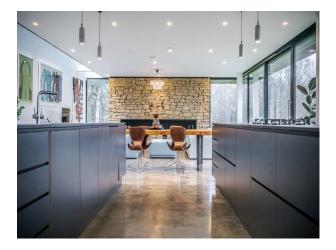

### Interior

A minimal and contemporary, family home. It has an open plan kitchen/living room with stone and wood interiors. It features horsham stone that wraps around the ground floor. The upper level is clad with black stained, Canadian cedar for the garage/office. 4 x bedrooms, 2 bathrooms. kitchen/dining room, utility room