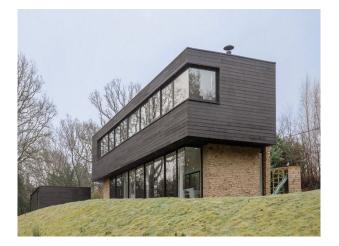

### Interior

A minimal and contemporary, family home. It has an open plan kitchen/living room with stone and wood interiors. It features horsham stone that wraps around the ground floor. The upper level is clad with black stained, Canadian cedar for the garage/office. 4 x bedrooms, 2 bathrooms. kitchen/dining room, utility room

#### Exterior

The property has stunning views, over looking fields and grass banks.