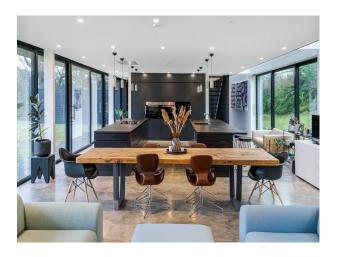

### Interior

A minimal and contemporary, family home. It has an open plan kitchen/living room with stone and wood interiors. It features horsham stone that wraps around the ground floor. The upper level is clad with black stained, Canadian cedar for the garage/office. 4 x bedrooms, 2 bathrooms. kitchen/dining room, utility room