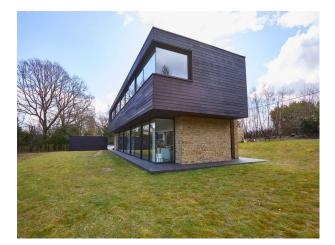

### Interior

A minimal and contemporary, family home. It has an open plan kitchen/living room with stone and wood interiors. It features horsham stone that wraps around the ground floor. The upper level is clad with black stained, Canadian cedar for the garage/office. 4 x bedrooms, 2 bathrooms. kitchen/dining room, utility room

#### Exterior

The property has stunning views, over looking fields and grass banks.