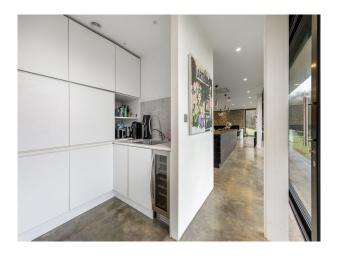

### Interior

A minimal and contemporary, family home. It has an open plan kitchen/living room with stone and wood interiors. It features horsham stone that wraps around the ground floor. The upper level is clad with black stained, Canadian cedar for the garage/office. 4 x bedrooms, 2 bathrooms. kitchen/dining room, utility room