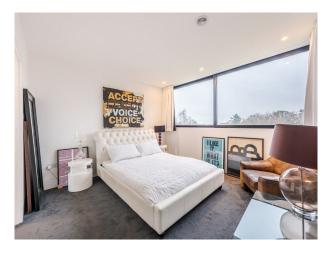

### Interior

A minimal and contemporary, family home. It has an open plan kitchen/living room with stone and wood interiors. It features horsham stone that wraps around the ground floor. The upper level is clad with black stained, Canadian cedar for the garage/office. 4 x bedrooms, 2 bathrooms. kitchen/dining room, utility room