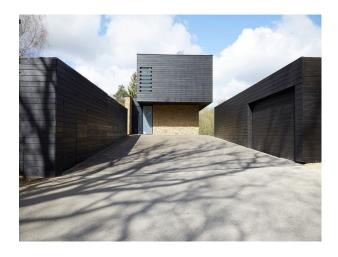

### Interior

A minimal and contemporary, family home. It has an open plan kitchen/living room with stone and wood interiors. It features horsham stone that wraps around the ground floor. The upper level is clad with black stained, Canadian cedar for the garage/office. 4 x bedrooms, 2 bathrooms. kitchen/dining room, utility room