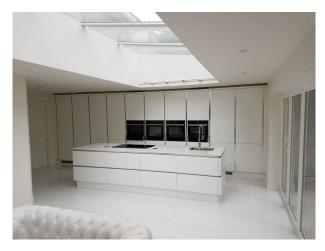

### Interior

Semi detached family home with spacious minimalist white interior  $% \left( 1\right) =\left( 1\right) \left( 1\right) \left$ 

#### **Features:**

| Bathroom Types                                   | Bedroom Types                                                                                      | Exterior Features                             | Facilities                                                           |
|--------------------------------------------------|----------------------------------------------------------------------------------------------------|-----------------------------------------------|----------------------------------------------------------------------|
| • Multi-Person Bath                              | • Double Bedroom                                                                                   | <ul><li>Back Garden</li><li>Decking</li></ul> | <ul><li>Domestic Power</li><li>Mains Water</li><li>Toilets</li></ul> |
| Kitchen Facilities                               | Kitchen types                                                                                      | Rooms                                         | Views                                                                |
| <ul><li> Island</li><li> Kitchen Diner</li></ul> | <ul><li>Contemporary Kitchen</li><li>Cream &amp; White Units</li><li>Kitchen With Island</li></ul> | • Living Room                                 | • Residential View                                                   |