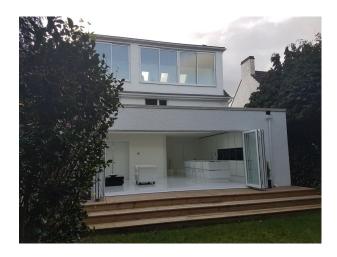

Water</li><li>Toilets</li></ul> |
| Kitchen Facilities                               | Kitchen types                                                                                      | Rooms                                         | Views                                                                |
| <ul><li> Island</li><li> Kitchen Diner</li></ul> | <ul><li>Contemporary Kitchen</li><li>Cream &amp; White Units</li><li>Kitchen With Island</li></ul> | • Living Room                                 | • Residential View                                                   |

### Interior

Semi detached family home with spacious minimalist white interior  $% \left( 1\right) =\left( 1\right) \left( 1\right) \left$ 

#### Exterior

Set in a quiet cul de sac location