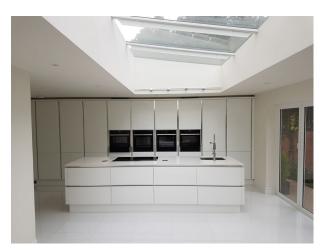

### Interior

Semi detached family home with spacious minimalist white interior  $% \left( 1\right) =\left( 1\right) \left( 1\right) \left$ 

#### **Features:**

| Bathroom Types                                   | Bedroom Types                                                                                      | Exterior Features                             | Facilities                                                           |
|--------------------------------------------------|----------------------------------------------------------------------------------------------------|-----------------------------------------------|----------------------------------------------------------------------|
| • Multi-Person Bath                              | • Double Bedroom                                                                                   | <ul><li>Back Garden</li><li>Decking</li></ul> | <ul><li>Domestic Power</li><li>Mains Water</li><li>Toilets</li></ul> |
| Kitchen Facilities                               | Kitchen types                                                                                      | Rooms                                         | Views                                                                |
| <ul><li> Island</li><li> Kitchen Diner</li></ul> | <ul><li>Contemporary Kitchen</li><li>Cream &amp; White Units</li><li>Kitchen With Island</li></ul> | • Living Room                                 | • Residential View                                                   |