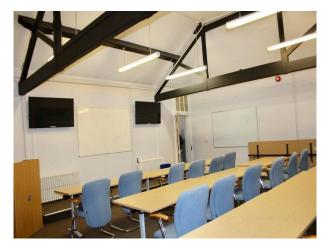

## **Features:**

| <b>Bathroom Types</b> | <b>Exterior Features</b>                                                                                                      | Facilities                                                           | <b>Interior Features</b> |
|-----------------------|-------------------------------------------------------------------------------------------------------------------------------|----------------------------------------------------------------------|--------------------------|
| • Cloakroom/WC        | <ul><li>Back Garden</li><li>Front Garden</li></ul>                                                                            | <ul><li>Domestic Power</li><li>Mains Water</li><li>Toilets</li></ul> | • Furnished              |
| Parking               | Rooms                                                                                                                         | Views                                                                |                          |
| • Parking Nearby      | <ul><li>Boardroom</li><li>Changing Room</li><li>Hallway</li><li>Meeting/Board Room</li><li>Office</li><li>Reception</li></ul> | • Countryside View                                                   |                          |

Interior

 $Barrack\ styled\ building\ with\ boardrooms, classrooms\ and\ dormitory.$ 