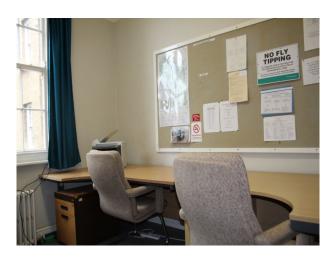

## **Features:**

| <b>Bathroom Types</b> | <b>Exterior Features</b>                                                                                                      | Facilities                                                           | <b>Interior Features</b> |
|-----------------------|-------------------------------------------------------------------------------------------------------------------------------|----------------------------------------------------------------------|--------------------------|
| • Cloakroom/WC        | <ul><li>Back Garden</li><li>Front Garden</li></ul>                                                                            | <ul><li>Domestic Power</li><li>Mains Water</li><li>Toilets</li></ul> | • Furnished              |
| Parking               | Rooms                                                                                                                         | Views                                                                |                          |
| • Parking Nearby      | <ul><li>Boardroom</li><li>Changing Room</li><li>Hallway</li><li>Meeting/Board Room</li><li>Office</li><li>Reception</li></ul> | • Countryside View                                                   |                          |

Interior

 $Barrack\ styled\ building\ with\ boardrooms, classrooms\ and\ dormitory.$ 