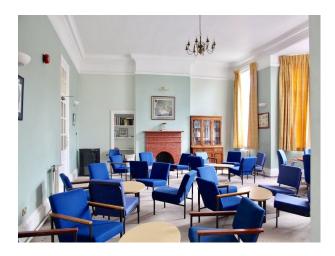

## **Features:**

| <b>Bathroom Types</b> | <b>Exterior Features</b>                                                                                                      | Facilities                                                           | <b>Interior Features</b> |
|-----------------------|-------------------------------------------------------------------------------------------------------------------------------|----------------------------------------------------------------------|--------------------------|
| • Cloakroom/WC        | <ul><li>Back Garden</li><li>Front Garden</li></ul>                                                                            | <ul><li>Domestic Power</li><li>Mains Water</li><li>Toilets</li></ul> | • Furnished              |
| Parking               | Rooms                                                                                                                         | Views                                                                |                          |
| • Parking Nearby      | <ul><li>Boardroom</li><li>Changing Room</li><li>Hallway</li><li>Meeting/Board Room</li><li>Office</li><li>Reception</li></ul> | • Countryside View                                                   |                          |

Interior

 $Barrack\ styled\ building\ with\ boardrooms, classrooms\ and\ dormitory.$ 