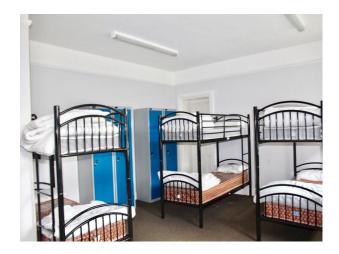

Interior

 $Barrack\ styled\ building\ with\ boardrooms, classrooms\ and\ dormitory.$ 