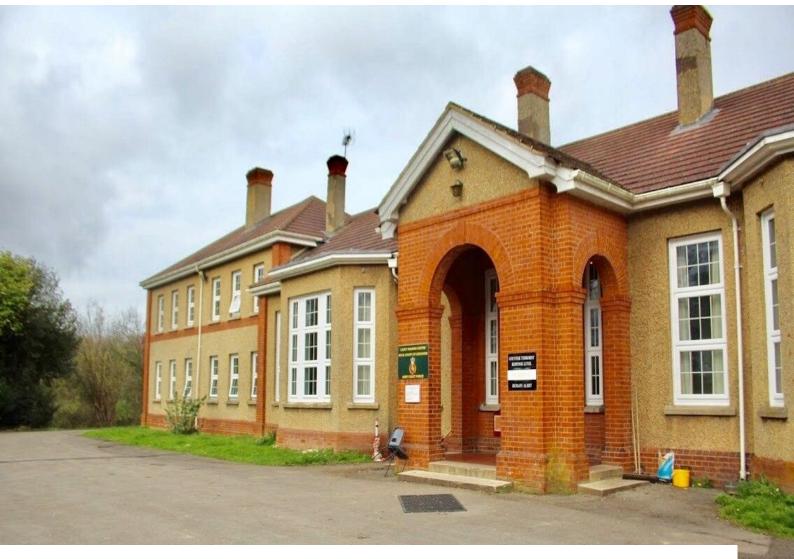

Interior

 $Barrack\ styled\ building\ with\ boardrooms, classrooms\ and\ dormitory.$ 