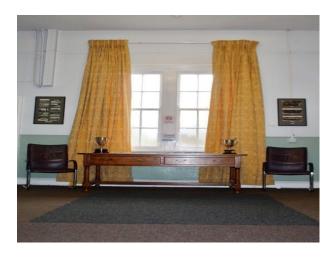

Interior

 $Barrack\ styled\ building\ with\ boardrooms, classrooms\ and\ dormitory.$ 