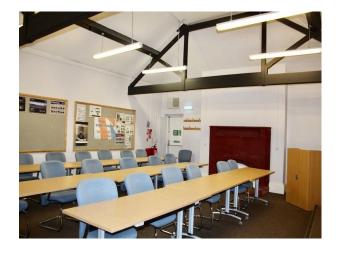

## **Features:**

| <b>Bathroom Types</b> | <b>Exterior Features</b>                                                                                                      | Facilities                                                           | <b>Interior Features</b> |
|-----------------------|-------------------------------------------------------------------------------------------------------------------------------|----------------------------------------------------------------------|--------------------------|
| • Cloakroom/WC        | <ul><li>Back Garden</li><li>Front Garden</li></ul>                                                                            | <ul><li>Domestic Power</li><li>Mains Water</li><li>Toilets</li></ul> | • Furnished              |
| Parking               | Rooms                                                                                                                         | Views                                                                |                          |
| • Parking Nearby      | <ul><li>Boardroom</li><li>Changing Room</li><li>Hallway</li><li>Meeting/Board Room</li><li>Office</li><li>Reception</li></ul> | • Countryside View                                                   |                          |

Interior

 $Barrack\ styled\ building\ with\ boardrooms, classrooms\ and\ dormitory.$ 