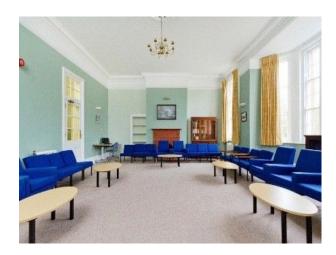

## **Features:**

| <b>Bathroom Types</b> | <b>Exterior Features</b>                                                                                                      | Facilities                                                           | <b>Interior Features</b> |
|-----------------------|-------------------------------------------------------------------------------------------------------------------------------|----------------------------------------------------------------------|--------------------------|
| • Cloakroom/WC        | <ul><li>Back Garden</li><li>Front Garden</li></ul>                                                                            | <ul><li>Domestic Power</li><li>Mains Water</li><li>Toilets</li></ul> | • Furnished              |
| Parking               | Rooms                                                                                                                         | Views                                                                |                          |
| • Parking Nearby      | <ul><li>Boardroom</li><li>Changing Room</li><li>Hallway</li><li>Meeting/Board Room</li><li>Office</li><li>Reception</li></ul> | • Countryside View                                                   |                          |

Interior

 $Barrack\ styled\ building\ with\ boardrooms, classrooms\ and\ dormitory.$ 