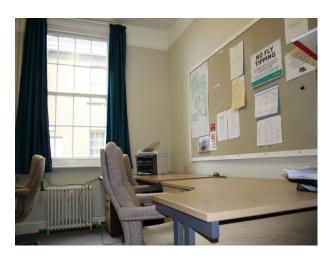

## **Features:**

| <b>Bathroom Types</b> | <b>Exterior Features</b>                                                                                                      | Facilities                                                           | <b>Interior Features</b> |
|-----------------------|-------------------------------------------------------------------------------------------------------------------------------|----------------------------------------------------------------------|--------------------------|
| • Cloakroom/WC        | <ul><li>Back Garden</li><li>Front Garden</li></ul>                                                                            | <ul><li>Domestic Power</li><li>Mains Water</li><li>Toilets</li></ul> | • Furnished              |
| Parking               | Rooms                                                                                                                         | Views                                                                |                          |
| • Parking Nearby      | <ul><li>Boardroom</li><li>Changing Room</li><li>Hallway</li><li>Meeting/Board Room</li><li>Office</li><li>Reception</li></ul> | • Countryside View                                                   |                          |

Interior

 $Barrack\ styled\ building\ with\ boardrooms, classrooms\ and\ dormitory.$ 