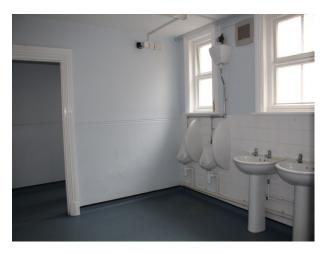

## **Features:**

| <b>Bathroom Types</b> | <b>Exterior Features</b>                                                                                                      | Facilities                                                           | <b>Interior Features</b> |
|-----------------------|-------------------------------------------------------------------------------------------------------------------------------|----------------------------------------------------------------------|--------------------------|
| • Cloakroom/WC        | <ul><li>Back Garden</li><li>Front Garden</li></ul>                                                                            | <ul><li>Domestic Power</li><li>Mains Water</li><li>Toilets</li></ul> | • Furnished              |
| Parking               | Rooms                                                                                                                         | Views                                                                |                          |
| • Parking Nearby      | <ul><li>Boardroom</li><li>Changing Room</li><li>Hallway</li><li>Meeting/Board Room</li><li>Office</li><li>Reception</li></ul> | • Countryside View                                                   |                          |

Interior

 $Barrack\ styled\ building\ with\ boardrooms, classrooms\ and\ dormitory.$ 