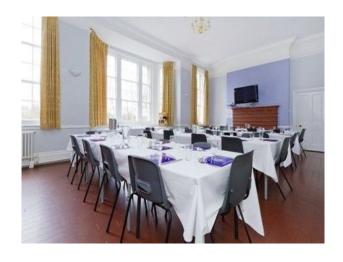

## **Features:**

| <b>Bathroom Types</b> | <b>Exterior Features</b>                                                                                                      | Facilities                                                           | <b>Interior Features</b> |
|-----------------------|-------------------------------------------------------------------------------------------------------------------------------|----------------------------------------------------------------------|--------------------------|
| • Cloakroom/WC        | <ul><li>Back Garden</li><li>Front Garden</li></ul>                                                                            | <ul><li>Domestic Power</li><li>Mains Water</li><li>Toilets</li></ul> | • Furnished              |
| Parking               | Rooms                                                                                                                         | Views                                                                |                          |
| • Parking Nearby      | <ul><li>Boardroom</li><li>Changing Room</li><li>Hallway</li><li>Meeting/Board Room</li><li>Office</li><li>Reception</li></ul> | • Countryside View                                                   |                          |

Interior

 $Barrack\ styled\ building\ with\ boardrooms, classrooms\ and\ dormitory.$ 