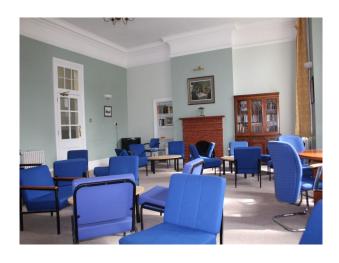

## **Features:**

| <b>Bathroom Types</b> | <b>Exterior Features</b>                                                                                                      | Facilities                                                           | <b>Interior Features</b> |
|-----------------------|-------------------------------------------------------------------------------------------------------------------------------|----------------------------------------------------------------------|--------------------------|
| • Cloakroom/WC        | <ul><li>Back Garden</li><li>Front Garden</li></ul>                                                                            | <ul><li>Domestic Power</li><li>Mains Water</li><li>Toilets</li></ul> | • Furnished              |
| Parking               | Rooms                                                                                                                         | Views                                                                |                          |
| • Parking Nearby      | <ul><li>Boardroom</li><li>Changing Room</li><li>Hallway</li><li>Meeting/Board Room</li><li>Office</li><li>Reception</li></ul> | • Countryside View                                                   |                          |

Interior

 $Barrack\ styled\ building\ with\ boardrooms, classrooms\ and\ dormitory.$ 