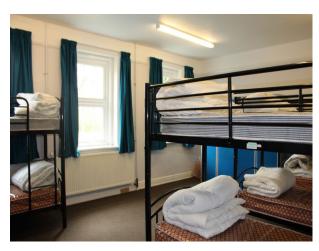

Interior

 $Barrack\ styled\ building\ with\ boardrooms, classrooms\ and\ dormitory.$ 