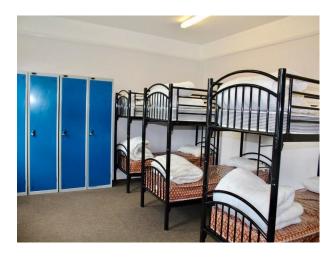

Interior

 $Barrack\ styled\ building\ with\ boardrooms, classrooms\ and\ dormitory.$ 