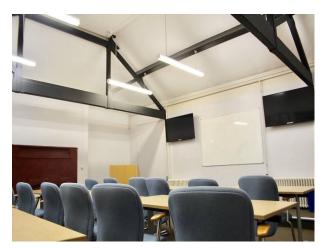

## **Features:**

| <b>Bathroom Types</b> | <b>Exterior Features</b>                                                                                                      | Facilities                                                           | <b>Interior Features</b> |
|-----------------------|-------------------------------------------------------------------------------------------------------------------------------|----------------------------------------------------------------------|--------------------------|
| • Cloakroom/WC        | <ul><li>Back Garden</li><li>Front Garden</li></ul>                                                                            | <ul><li>Domestic Power</li><li>Mains Water</li><li>Toilets</li></ul> | • Furnished              |
| Parking               | Rooms                                                                                                                         | Views                                                                |                          |
| • Parking Nearby      | <ul><li>Boardroom</li><li>Changing Room</li><li>Hallway</li><li>Meeting/Board Room</li><li>Office</li><li>Reception</li></ul> | • Countryside View                                                   |                          |

Interior

 $Barrack\ styled\ building\ with\ boardrooms, classrooms\ and\ dormitory.$ 