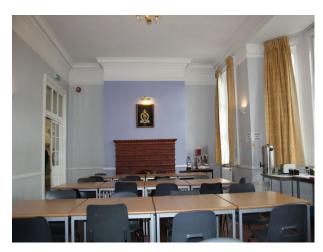

Interior

 $Barrack\ styled\ building\ with\ boardrooms, classrooms\ and\ dormitory.$ 