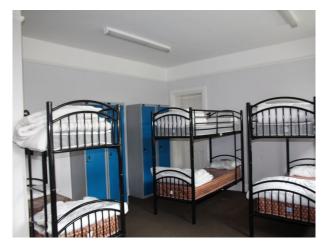

Interior

 $Barrack\ styled\ building\ with\ boardrooms, classrooms\ and\ dormitory.$ 