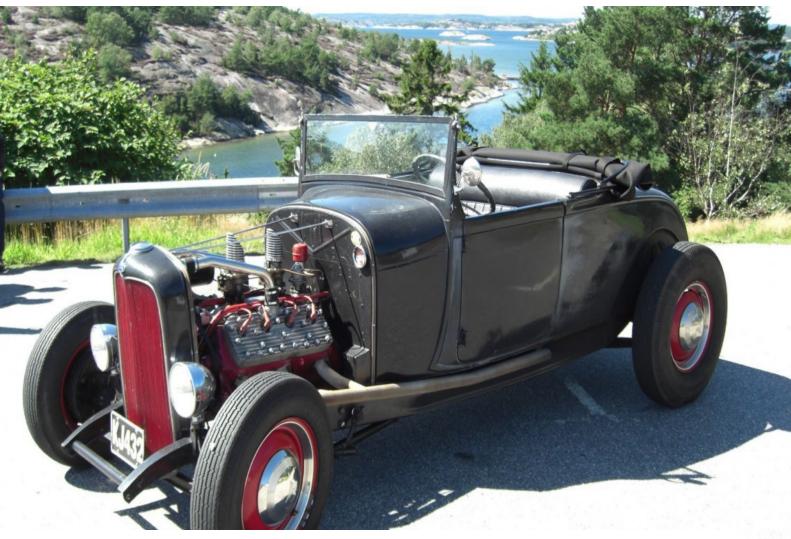

# LON1149 Model a Ford Classic Car for Filming

Vintage Model A Ford available as a prop for a range of filmed events

### **Model a Ford Classic Car for Filming**

Vintage Model A Ford available as a prop for a range of filmed events

Location: North London, London, United Kingdom

Within the M25: Yes

Categories: Cars, Camper Vans & Caravans | Retro