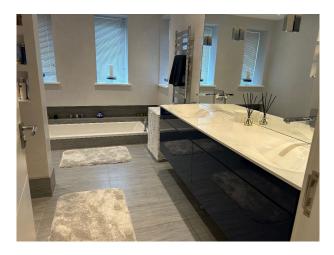

## **Features:**

**Bathroom Types** 

| • En-suite Bathroom | • Double Bedroom   | • Domestic Power                | • Carpet   |
|---------------------|--------------------|---------------------------------|------------|
| • Family Bathroom   |                    | • Internet Access               |            |
| • Modern Bathroom   |                    | <ul> <li>Mains Water</li> </ul> |            |
|                     |                    | <ul><li>Toilets</li></ul>       |            |
| Interior Features   | Kitchen Facilities | Kitchen types                   | Parking    |
| • Furnished         | • Island           | • Cream & White Units           | • Driveway |
|                     | • Kitchen Diner    | • Kitchen With Island           | • Garage   |
|                     |                    |                                 |            |