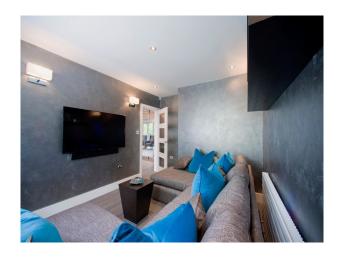

## **Features:**

**Bathroom Types** 

| • En-suite Bathroom | • Double Bedroom   | • Domestic Power                | • Carpet   |
|---------------------|--------------------|---------------------------------|------------|
| • Family Bathroom   |                    | • Internet Access               |            |
| • Modern Bathroom   |                    | <ul> <li>Mains Water</li> </ul> |            |
|                     |                    | <ul><li>Toilets</li></ul>       |            |
| Interior Features   | Kitchen Facilities | Kitchen types                   | Parking    |
| • Furnished         | • Island           | • Cream & White Units           | • Driveway |
|                     | • Kitchen Diner    | • Kitchen With Island           | • Garage   |
|                     |                    |                                 |            |