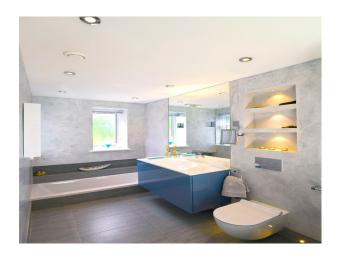

## **Features:**

**Bathroom Types** 

| • En-suite Bathroom | • Double Bedroom   | • Domestic Power                | • Carpet   |
|---------------------|--------------------|---------------------------------|------------|
| • Family Bathroom   |                    | • Internet Access               |            |
| • Modern Bathroom   |                    | <ul> <li>Mains Water</li> </ul> |            |
|                     |                    | <ul><li>Toilets</li></ul>       |            |
| Interior Features   | Kitchen Facilities | Kitchen types                   | Parking    |
| • Furnished         | • Island           | • Cream & White Units           | • Driveway |
|                     | • Kitchen Diner    | • Kitchen With Island           | • Garage   |
|                     |                    |                                 |            |