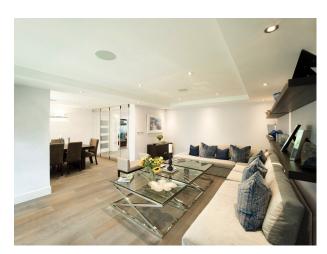

## **Features:**

**Bathroom Types** 

| • En-suite Bathroom | • Double Bedroom   | • Domestic Power                | • Carpet   |
|---------------------|--------------------|---------------------------------|------------|
| • Family Bathroom   |                    | • Internet Access               |            |
| • Modern Bathroom   |                    | <ul> <li>Mains Water</li> </ul> |            |
|                     |                    | <ul><li>Toilets</li></ul>       |            |
| Interior Features   | Kitchen Facilities | Kitchen types                   | Parking    |
| • Furnished         | • Island           | • Cream & White Units           | • Driveway |
|                     | • Kitchen Diner    | • Kitchen With Island           | • Garage   |
|                     |                    |                                 |            |