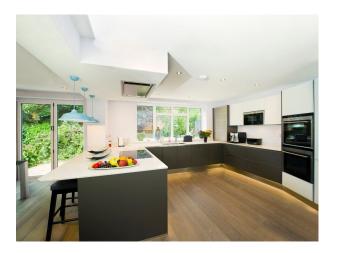

## **Features:**

**Bathroom Types** 

| • En-suite Bathroom | • Double Bedroom   | • Domestic Power                | • Carpet   |
|---------------------|--------------------|---------------------------------|------------|
| • Family Bathroom   |                    | • Internet Access               |            |
| • Modern Bathroom   |                    | <ul> <li>Mains Water</li> </ul> |            |
|                     |                    | <ul><li>Toilets</li></ul>       |            |
| Interior Features   | Kitchen Facilities | Kitchen types                   | Parking    |
| • Furnished         | • Island           | • Cream & White Units           | • Driveway |
|                     | • Kitchen Diner    | • Kitchen With Island           | • Garage   |
|                     |                    |                                 |            |