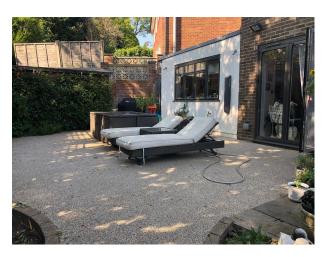

| • Carpet   |
|---------------------|--------------------|---------------------------------|------------|
| • Family Bathroom   |                    | • Internet Access               |            |
| • Modern Bathroom   |                    | <ul> <li>Mains Water</li> </ul> |            |
|                     |                    | <ul><li>Toilets</li></ul>       |            |
| Interior Features   | Kitchen Facilities | Kitchen types                   | Parking    |
| • Furnished         | • Island           | • Cream & White Units           | • Driveway |
|                     | • Kitchen Diner    | • Kitchen With Island           | • Garage   |
|                     |                    |                                 |            |

**Facilities**