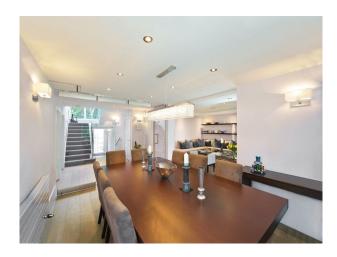

## **Features:**

**Bathroom Types** 

| • En-suite Bathroom | • Double Bedroom   | • Domestic Power                | • Carpet   |
|---------------------|--------------------|---------------------------------|------------|
| • Family Bathroom   |                    | • Internet Access               |            |
| • Modern Bathroom   |                    | <ul> <li>Mains Water</li> </ul> |            |
|                     |                    | <ul><li>Toilets</li></ul>       |            |
| Interior Features   | Kitchen Facilities | Kitchen types                   | Parking    |
| • Furnished         | • Island           | • Cream & White Units           | • Driveway |
|                     | • Kitchen Diner    | • Kitchen With Island           | • Garage   |
|                     |                    |                                 |            |