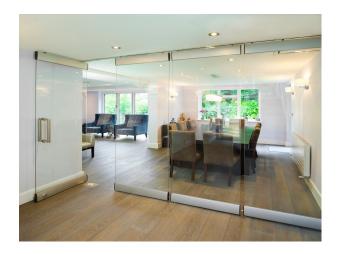

## **Features:**

**Bathroom Types** 

| • En-suite Bathroom | • Double Bedroom   | • Domestic Power                | • Carpet   |
|---------------------|--------------------|---------------------------------|------------|
| • Family Bathroom   |                    | • Internet Access               |            |
| • Modern Bathroom   |                    | <ul> <li>Mains Water</li> </ul> |            |
|                     |                    | <ul><li>Toilets</li></ul>       |            |
| Interior Features   | Kitchen Facilities | Kitchen types                   | Parking    |
| • Furnished         | • Island           | • Cream & White Units           | • Driveway |
|                     | • Kitchen Diner    | • Kitchen With Island           | • Garage   |
|                     |                    |                                 |            |