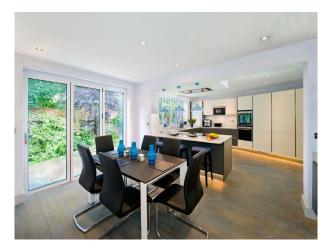

## **Features:**

**Bathroom Types** 

| • En-suite Bathroom | • Double Bedroom   | • Domestic Power                | • Carpet   |
|---------------------|--------------------|---------------------------------|------------|
| • Family Bathroom   |                    | • Internet Access               |            |
| • Modern Bathroom   |                    | <ul> <li>Mains Water</li> </ul> |            |
|                     |                    | <ul><li>Toilets</li></ul>       |            |
| Interior Features   | Kitchen Facilities | Kitchen types                   | Parking    |
| • Furnished         | • Island           | • Cream & White Units           | • Driveway |
|                     | • Kitchen Diner    | • Kitchen With Island           | • Garage   |
|                     |                    |                                 |            |