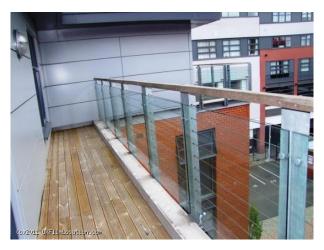

#### Interior

Property features Include:

- Modern bathroom with green tiles
- Balcony with views to new apartment buildings
- Cream high gloss kitchen with black worktop
- Empty rooms