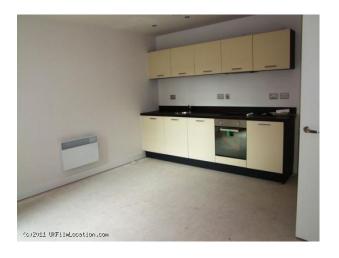

#### Interior

Property features Include:

- Modern bathroom with green tiles
- Balcony with views to new apartment buildings
- Cream high gloss kitchen with black worktop
- Empty rooms