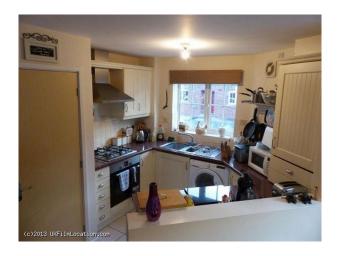

#### **Features:**

| <b>Bedroom Types</b>                                    | Exterior Features                                 | Facilities                                                       | Floors                                       |
|---------------------------------------------------------|---------------------------------------------------|------------------------------------------------------------------|----------------------------------------------|
| <ul><li>Double Bedroom</li><li>Single Bedroom</li></ul> | <ul><li>Back Garden</li><li>Garden Shed</li></ul> | <ul><li>Domestic Power</li><li>Internet Access</li></ul>         | <ul><li>Carpet</li><li>Tiled Floor</li></ul> |
|                                                         | • Patio                                           | <ul><li>Mains Water</li><li>Toilets</li></ul>                    |                                              |
| Interior Features                                       | Kitchen Facilities                                | Kitchen types                                                    | Parking                                      |
| • Furnished                                             | • Open Plan                                       | <ul><li> Cream &amp; White Units</li><li> Wooden Units</li></ul> | • On Street Parking                          |
| Rooms                                                   | Views                                             | Walls & Windows                                                  |                                              |
| <ul><li>Dining Room</li><li>Living Room</li></ul>       | • Residential View                                | • Painted Walls                                                  |                                              |

#### Interior

Open plan apartment offers filmmakers the opportunity to shoot video or stills without restraint. The apartment also possesses a compact back garden - laid to lawn with vegetable patch