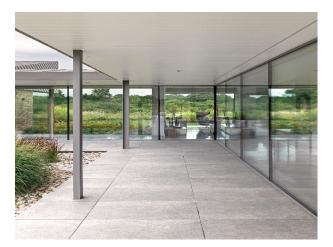

#### Exterior

Modern architect designed contemporary bungalow set in 6 acres. Tarmac car park for 12 cars + 3 in car port. Double sliding doors to covered courtyard area providing level access from carport. Central courtyard with water feature, mature olive trees in corten steel planters and ornamental grasses. Covered walkway around 3 sides of courtyard and covered patio areas outside 2 of the bedrooms. Inside and outside connected. Covered external dining area.