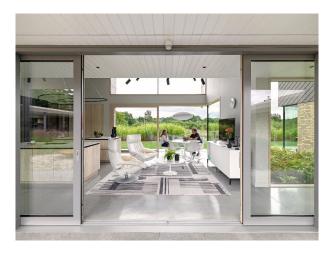

### Interior

New build three bedrooms, all bedrooms ensuite – 2 with walk in wardrobes. Polished concrete floors and floor to ceiling windows in most rooms. Japandi/Scandi style of decoration and furniture

#### Exterior

Modern architect designed contemporary bungalow set in 6 acres. Tarmac car park for 12 cars + 3 in car port. Double sliding doors to covered courtyard area providing level access from carport. Central courtyard with water feature, mature olive trees in corten steel planters and ornamental grasses. Covered walkway around 3 sides of courtyard and covered patio areas outside 2 of the bedrooms. Inside and outside connected. Covered external dining area.