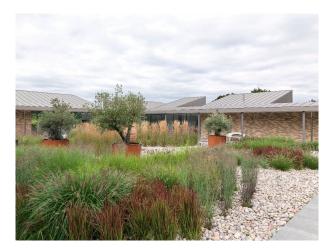

#### Exterior

Modern architect designed contemporary bungalow set in 6 acres. Tarmac car park for 12 cars + 3 in car port. Double sliding doors to covered courtyard area providing level access from carport. Central courtyard with water feature, mature olive trees in corten steel planters and ornamental grasses. Covered walkway around 3 sides of courtyard and covered patio areas outside 2 of the bedrooms. Inside and outside connected. Covered external dining area.