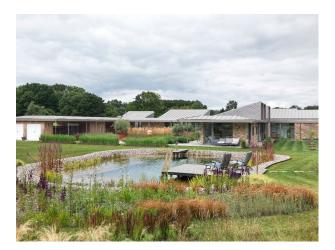

#### Exterior

Modern architect designed contemporary bungalow set in 6 acres. Tarmac car park for 12 cars + 3 in car port. Double sliding doors to covered courtyard area providing level access from carport. Central courtyard with water feature, mature olive trees in corten steel planters and ornamental grasses. Covered walkway around 3 sides of courtyard and covered patio areas outside 2 of the bedrooms. Inside and outside connected. Covered external dining area.