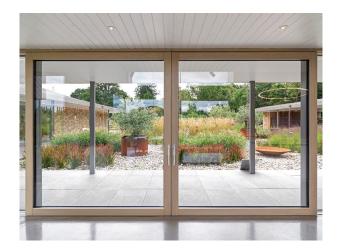

#### Exterior

Modern architect designed contemporary bungalow set in 6 acres. Tarmac car park for 12 cars + 3 in car port. Double sliding doors to covered courtyard area providing level access from carport. Central courtyard with water feature, mature olive trees in corten steel planters and ornamental grasses. Covered walkway around 3 sides of courtyard and covered patio areas outside 2 of the bedrooms. Inside and outside connected. Covered external dining area.