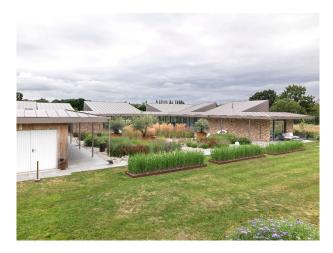

#### Exterior

Modern architect designed contemporary bungalow set in 6 acres. Tarmac car park for 12 cars + 3 in car port. Double sliding doors to covered courtyard area providing level access from carport. Central courtyard with water feature, mature olive trees in corten steel planters and ornamental grasses. Covered walkway around 3 sides of courtyard and covered patio areas outside 2 of the bedrooms. Inside and outside connected. Covered external dining area.