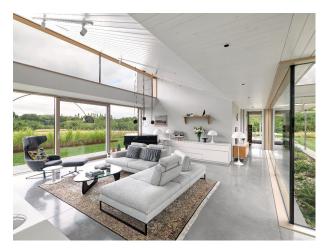

### Interior

New build three bedrooms, all bedrooms ensuite – 2 with walk in wardrobes. Polished concrete floors and floor to ceiling windows in most rooms. Japandi/Scandi style of decoration and furniture

#### Exterior

Modern architect designed contemporary bungalow set in 6 acres. Tarmac car park for 12 cars + 3 in car port. Double sliding doors to covered courtyard area providing level access from carport. Central courtyard with water feature, mature olive trees in corten steel planters and ornamental grasses. Covered walkway around 3 sides of courtyard and covered patio areas outside 2 of the bedrooms. Inside and outside connected. Covered external dining area.