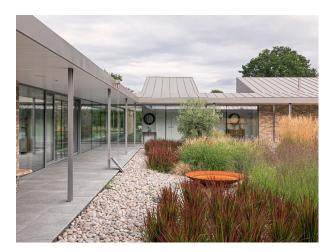

#### Exterior

Modern architect designed contemporary bungalow set in 6 acres. Tarmac car park for 12 cars + 3 in car port. Double sliding doors to covered courtyard area providing level access from carport. Central courtyard with water feature, mature olive trees in corten steel planters and ornamental grasses. Covered walkway around 3 sides of courtyard and covered patio areas outside 2 of the bedrooms. Inside and outside connected. Covered external dining area.