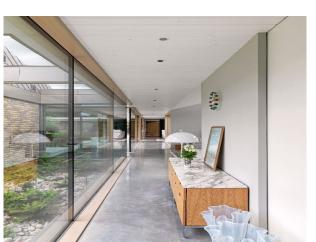

#### Exterior

Modern architect designed contemporary bungalow set in 6 acres. Tarmac car park for 12 cars + 3 in car port. Double sliding doors to covered courtyard area providing level access from carport. Central courtyard with water feature, mature olive trees in corten steel planters and ornamental grasses. Covered walkway around 3 sides of courtyard and covered patio areas outside 2 of the bedrooms. Inside and outside connected. Covered external dining area.