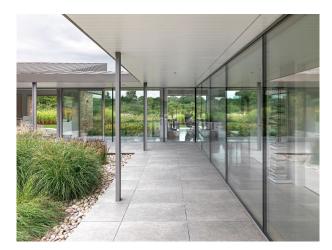

#### Exterior

Modern architect designed contemporary bungalow set in 6 acres. Tarmac car park for 12 cars + 3 in car port. Double sliding doors to covered courtyard area providing level access from carport. Central courtyard with water feature, mature olive trees in corten steel planters and ornamental grasses. Covered walkway around 3 sides of courtyard and covered patio areas outside 2 of the bedrooms. Inside and outside connected. Covered external dining area.