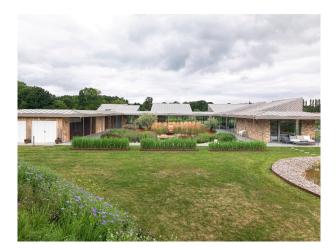

#### Exterior

Modern architect designed contemporary bungalow set in 6 acres. Tarmac car park for 12 cars + 3 in car port. Double sliding doors to covered courtyard area providing level access from carport. Central courtyard with water feature, mature olive trees in corten steel planters and ornamental grasses. Covered walkway around 3 sides of courtyard and covered patio areas outside 2 of the bedrooms. Inside and outside connected. Covered external dining area.