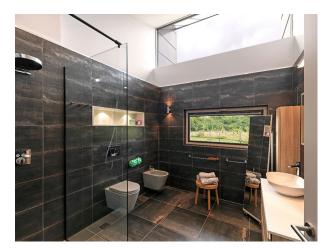

### Interior

New build three bedrooms, all bedrooms ensuite – 2 with walk in wardrobes. Polished concrete floors and floor to ceiling windows in most rooms. Japandi/Scandi style of decoration and furniture