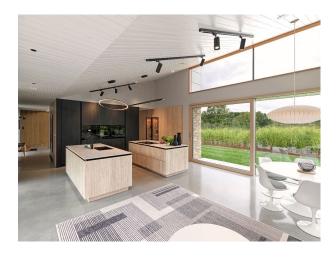

### Interior

New build three bedrooms, all bedrooms ensuite – 2 with walk in wardrobes. Polished concrete floors and floor to ceiling windows in most rooms. Japandi/Scandi style of decoration and furniture