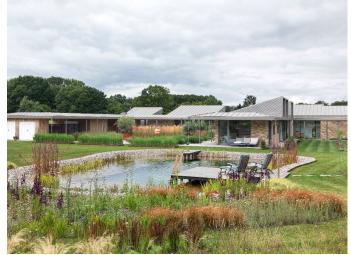

#### Exterior

Modern architect designed contemporary bungalow set in 6 acres. Tarmac car park for 12 cars + 3 in car port. Double sliding doors to covered courtyard area providing level access from carport. Central courtyard with water feature, mature olive trees in corten steel planters and ornamental grasses. Covered walkway around 3 sides of courtyard and covered patio areas outside 2 of the bedrooms. Inside and outside connected. Covered external dining area.