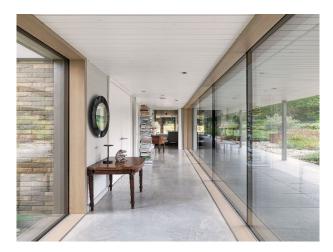

### Interior

New build three bedrooms, all bedrooms ensuite – 2 with walk in wardrobes. Polished concrete floors and floor to ceiling windows in most rooms. Japandi/Scandi style of decoration and furniture

#### Exterior

Modern architect designed contemporary bungalow set in 6 acres. Tarmac car park for 12 cars + 3 in car port. Double sliding doors to covered courtyard area providing level access from carport. Central courtyard with water feature, mature olive trees in corten steel planters and ornamental grasses. Covered walkway around 3 sides of courtyard and covered patio areas outside 2 of the bedrooms. Inside and outside connected. Covered external dining area.