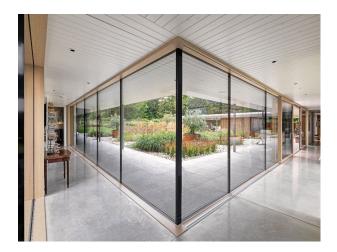

# Modern Architectural Designed Bungalow For Filming

Modern architect designed contemporary bungalow set in 6 acres with polished concrete floors and floor to ceiling windows in most rooms.

Location: West Sussex, United Kingdom Within the M25: No Categories: Bungalows | Designer Houses | Ponds | Lakes | Islands | Designer Contemporary

### Interior

New build three bedrooms, all bedrooms ensuite – 2 with walk in wardrobes. Polished concrete floors and floor to ceiling windows in most rooms. Japandi/Scandi style of decoration and furniture

#### Exterior

Modern architect designed contemporary bungalow set in 6 acres. Tarmac car park for 12 cars + 3 in car port. Double sliding doors to covered courtyard area providing level access from carport. Central courtyard with water feature, mature olive trees in corten steel planters and ornamental grasses. Covered walkway around 3 sides of courtyard and covered patio areas outside 2 of the bedrooms. Inside and outside connected. Covered external dining area.