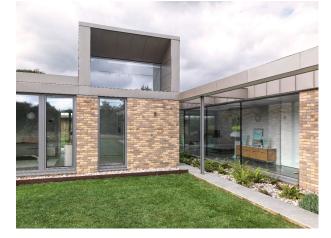

### Interior

New build three bedrooms, all bedrooms ensuite – 2 with walk in wardrobes. Polished concrete floors and floor to ceiling windows in most rooms. Japandi/Scandi style of decoration and furniture

#### Exterior

Modern architect designed contemporary bungalow set in 6 acres. Tarmac car park for 12 cars + 3 in car port. Double sliding doors to covered courtyard area providing level access from carport. Central courtyard with water feature, mature olive trees in corten steel planters and ornamental grasses. Covered walkway around 3 sides of courtyard and covered patio areas outside 2 of the bedrooms. Inside and outside connected. Covered external dining area.