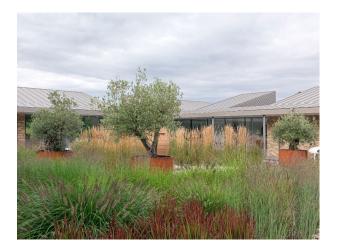

#### Exterior

Modern architect designed contemporary bungalow set in 6 acres. Tarmac car park for 12 cars + 3 in car port. Double sliding doors to covered courtyard area providing level access from carport. Central courtyard with water feature, mature olive trees in corten steel planters and ornamental grasses. Covered walkway around 3 sides of courtyard and covered patio areas outside 2 of the bedrooms. Inside and outside connected. Covered external dining area.