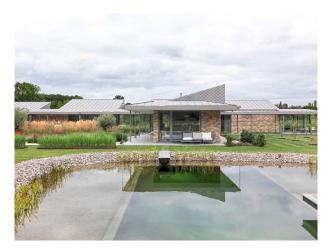

## SE6327 Modern Architectural Designed Bungalow For Filming

Modern architect designed contemporary bungalow set in 6 acres with polished concrete floors and floor to ceiling windows in most rooms.

# Modern Architectural Designed Bungalow For Filming

Modern architect designed contemporary bungalow set in 6 acres with polished concrete floors and floor to ceiling windows in most rooms.

Location: West Sussex, United Kingdom Within the M25: No Categories: Bungalows | Designer Houses | Ponds | Lakes | Islands | Designer Contemporary

#### Exterior

Modern architect designed contemporary bungalow set in 6 acres. Tarmac car park for 12 cars + 3 in car port. Double sliding doors to covered courtyard area providing level access from carport. Central courtyard with water feature, mature olive trees in corten steel planters and ornamental grasses. Covered walkway around 3 sides of courtyard and covered patio areas outside 2 of the bedrooms. Inside and outside connected. Covered external dining area.