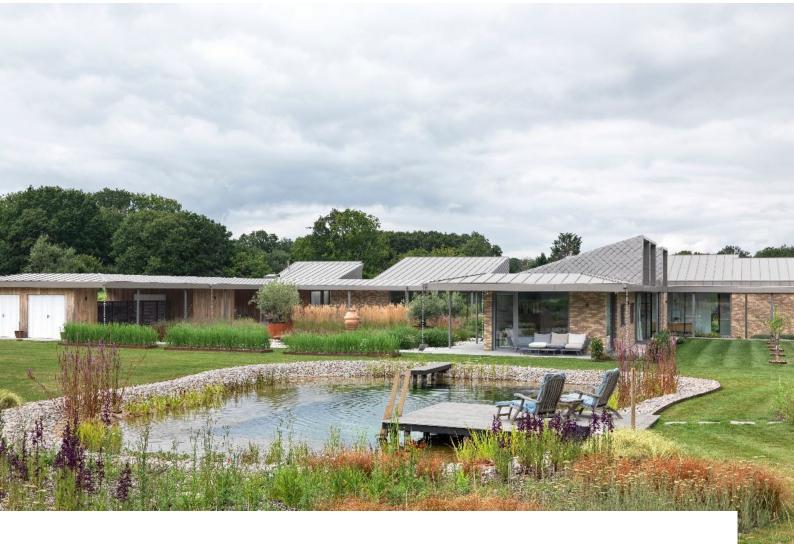

## SE6327 Modern Architectural Designed Bungalow For Filming

Modern architect designed contemporary bungalow set in 6 acres with polished concrete floors and floor to ceiling windows in most rooms.

# Modern Architectural Designed Bungalow For Filming

Modern architect designed contemporary bungalow set in 6 acres with polished concrete floors and floor to ceiling windows in most rooms.

Location: West Sussex, United Kingdom Within the M25: No Categories: Bungalows | Designer Houses | Ponds | Lakes | Islands | Designer Contemporary

#### Exterior

Modern architect designed contemporary bungalow set in 6 acres. Tarmac car park for 12 cars + 3 in car port. Double sliding doors to covered courtyard area providing level access from carport. Central courtyard with water feature, mature olive trees in corten steel planters and ornamental grasses. Covered walkway around 3 sides of courtyard and covered patio areas outside 2 of the bedrooms. Inside and outside connected. Covered external dining area.