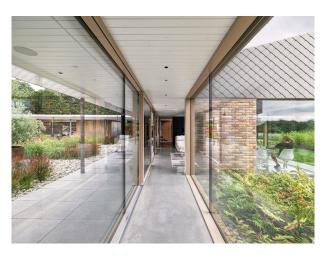

### Interior

New build three bedrooms, all bedrooms ensuite – 2 with walk in wardrobes. Polished concrete floors and floor to ceiling windows in most rooms. Japandi/Scandi style of decoration and furniture

#### Exterior

Modern architect designed contemporary bungalow set in 6 acres. Tarmac car park for 12 cars + 3 in car port. Double sliding doors to covered courtyard area providing level access from carport. Central courtyard with water feature, mature olive trees in corten steel planters and ornamental grasses. Covered walkway around 3 sides of courtyard and covered patio areas outside 2 of the bedrooms. Inside and outside connected. Covered external dining area.