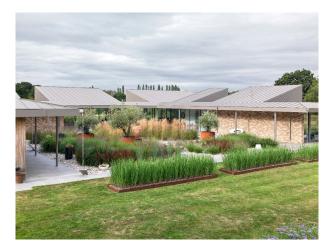

#### Exterior

Modern architect designed contemporary bungalow set in 6 acres. Tarmac car park for 12 cars + 3 in car port. Double sliding doors to covered courtyard area providing level access from carport. Central courtyard with water feature, mature olive trees in corten steel planters and ornamental grasses. Covered walkway around 3 sides of courtyard and covered patio areas outside 2 of the bedrooms. Inside and outside connected. Covered external dining area.