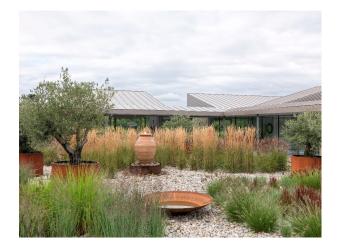

#### Exterior

Modern architect designed contemporary bungalow set in 6 acres. Tarmac car park for 12 cars + 3 in car port. Double sliding doors to covered courtyard area providing level access from carport. Central courtyard with water feature, mature olive trees in corten steel planters and ornamental grasses. Covered walkway around 3 sides of courtyard and covered patio areas outside 2 of the bedrooms. Inside and outside connected. Covered external dining area.