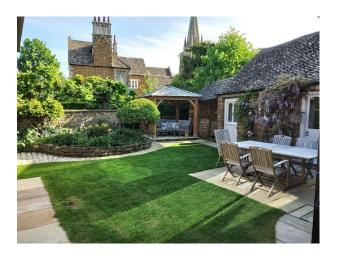

# **SE5381 Modern Barn Conversion For Filming**

3 bedrooms with another 2 as spare rooms. 4 bathrooms with large front and back garden

# SE5381

## **Modern Barn Conversion For Filming**

 $3\ bedrooms$  with another 2 as spare rooms.  $4\ bathrooms$  with large front and back garden



Location: Oxfordshire, United Kingdom

Within the M25: No

 $\textbf{Categories} \hbox{: Barn Conversions For Filming } | \ \mathsf{Family Modern}$ 

#### **Features:**

### Interior

 ${\bf 5}$  bedrooms,  ${\bf 3}$  being used and  ${\bf 2}$  spare rooms.  ${\bf 4}$  bathrooms and large utility room

### Exterior

Southwest facing garden, large front and back gardens