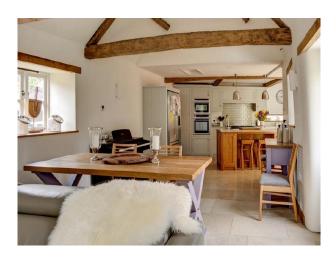

### Interior

 ${\bf 5}$  bedrooms,  ${\bf 3}$  being used and  ${\bf 2}$  spare rooms.  ${\bf 4}$  bathrooms and large utility room