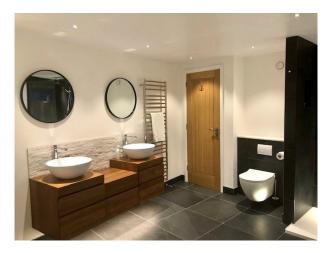

### Interior

 ${\bf 5}$  bedrooms,  ${\bf 3}$  being used and  ${\bf 2}$  spare rooms.  ${\bf 4}$  bathrooms and large utility room