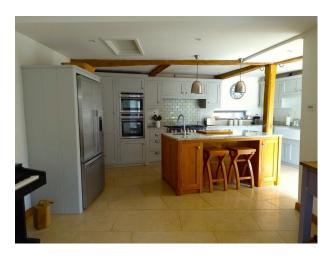

### Interior

 ${\bf 5}$  bedrooms,  ${\bf 3}$  being used and  ${\bf 2}$  spare rooms.  ${\bf 4}$  bathrooms and large utility room