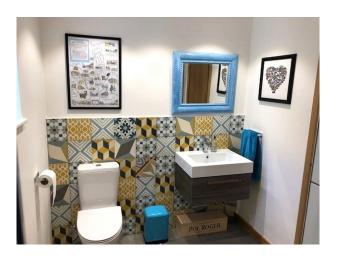

### Interior

 ${\bf 5}$  bedrooms,  ${\bf 3}$  being used and  ${\bf 2}$  spare rooms.  ${\bf 4}$  bathrooms and large utility room