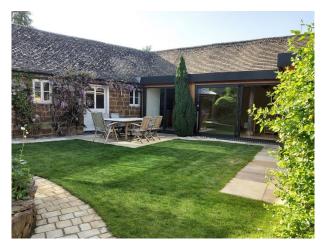

# **SE5381 Modern Barn Conversion For Filming**

3 bedrooms with another 2 as spare rooms. 4 bathrooms with large front and back garden

# SE5381

## **Modern Barn Conversion For Filming**

 $3\ bedrooms$  with another 2 as spare rooms.  $4\ bathrooms$  with large front and back garden



Location: Oxfordshire, United Kingdom

Within the M25: No

 $\textbf{Categories} \hbox{: Barn Conversions For Filming } | \ \mathsf{Family Modern}$ 

#### **Features:**

### Interior

 ${\bf 5}$  bedrooms,  ${\bf 3}$  being used and  ${\bf 2}$  spare rooms.  ${\bf 4}$  bathrooms and large utility room

### Exterior

Southwest facing garden, large front and back gardens