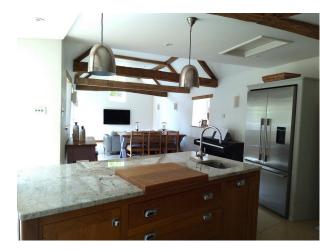

### Interior

 ${\bf 5}$  bedrooms,  ${\bf 3}$  being used and  ${\bf 2}$  spare rooms.  ${\bf 4}$  bathrooms and large utility room