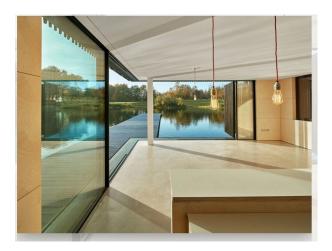

### Interior

Modern and sleek wooded interior throughout. Open plan kitchen living area with floor to ceiling sliding windows.