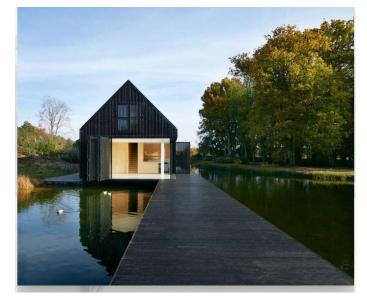

# SE5775 Modern Boathouse With Jetty For Filming

Modern boathouse with jetty and living space available for filming. Surrounded by 200 acres of woodlands and fields.

### **Modern Boathouse With Jetty For Filming**

Modern boathouse with jetty and living space available for filming. Surrounded by 200 acres of woodlands and fields.

Location: Hertfordshire, United Kingdom Within the M25: No Categories: New Builds | Ponds | Lakes | Islands | Woodland | Cabins & Portable Structures | Lake House

#### Exterior

Dark wooden boathouse with own rowing boat and jetty on private lake/pond.