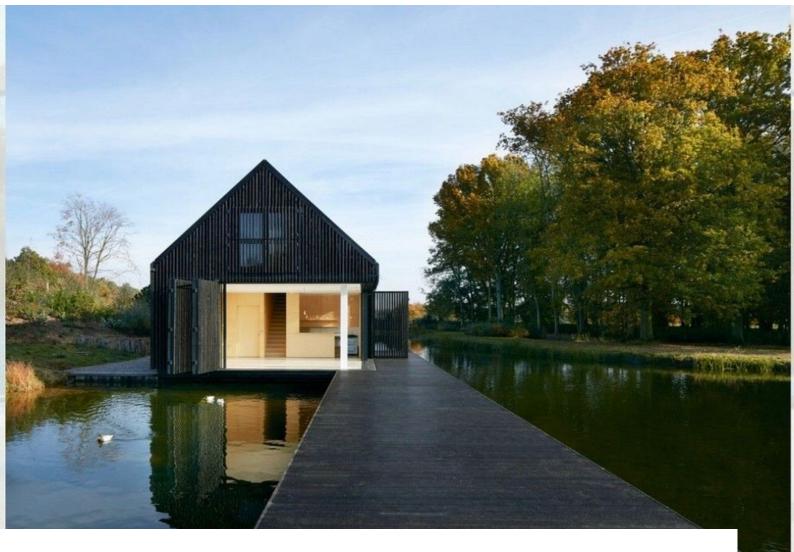

# SE5775 Modern Boathouse With Jetty For Filming

Modern boathouse with jetty and living space available for filming. Surrounded by 200 acres of woodlands and fields.

### **Modern Boathouse With Jetty For Filming**

Modern boathouse with jetty and living space available for filming. Surrounded by 200 acres of woodlands and fields.

Location: Hertfordshire, United Kingdom Within the M25: No Categories: New Builds | Ponds | Lakes | Islands | Woodland | Cabins & Portable Structures | Lake House

#### Exterior

Dark wooden boathouse with own rowing boat and jetty on private lake/pond.