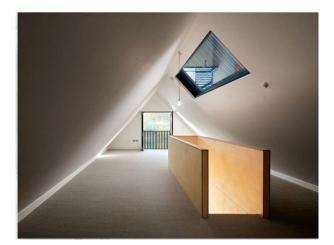

### Interior

Modern and sleek wooded interior throughout. Open plan kitchen living area with floor to ceiling sliding windows.