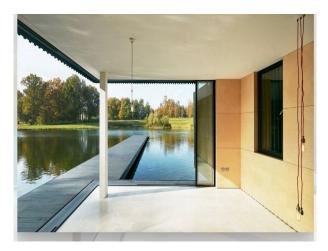

### Interior

Modern and sleek wooded interior throughout. Open plan kitchen living area with floor to ceiling sliding windows.

#### Exterior

Dark wooden boathouse with own rowing boat and jetty on private lake/pond.