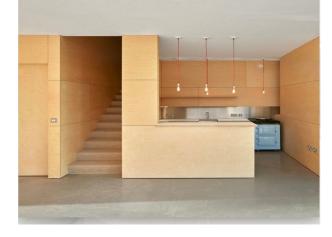

### Interior

Modern and sleek wooded interior throughout. Open plan kitchen living area with floor to ceiling sliding windows.