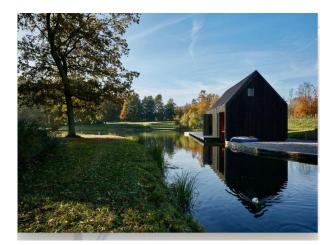

#### Exterior

Dark wooden boathouse with own rowing boat and jetty on private lake/pond.