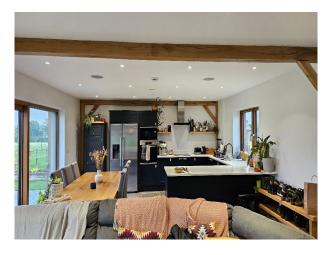

## **Modern Bungalow Surrounded by Fields For Filming**

Location: North West London, London, United Kingdom

Within the M25: Yes

Categories: Barn Conversions For Filming | Farm Land | Family Houses

## **Features:**

| <b>Bathroom Types</b>                                        | <b>Bedroom Types</b>                                         | Exterior Features                           | <b>Interior Features</b> |
|--------------------------------------------------------------|--------------------------------------------------------------|---------------------------------------------|--------------------------|
| <ul><li>Family Bathroom</li><li>Modern Bathroom</li></ul>    | • Double Bedroom                                             | <ul><li>Back Garden</li><li>Patio</li></ul> | • Furnished              |
| Kitchen Facilities                                           | Kitchen types                                                | Parking                                     | Views                    |
| <ul><li> Kitchen Diner</li><li> Large Dining Table</li></ul> | <ul><li>Coloured Units</li><li>Kitchen With Island</li></ul> | • Driveway                                  | • Countryside View       |