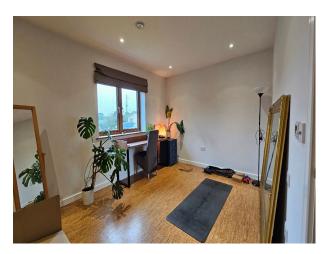

## **Features:**

| <b>Bathroom Types</b>                                        | <b>Bedroom Types</b>                                         | Exterior Features                           | <b>Interior Features</b> |
|--------------------------------------------------------------|--------------------------------------------------------------|---------------------------------------------|--------------------------|
| <ul><li>Family Bathroom</li><li>Modern Bathroom</li></ul>    | • Double Bedroom                                             | <ul><li>Back Garden</li><li>Patio</li></ul> | • Furnished              |
| Kitchen Facilities                                           | Kitchen types                                                | Parking                                     | Views                    |
| <ul><li> Kitchen Diner</li><li> Large Dining Table</li></ul> | <ul><li>Coloured Units</li><li>Kitchen With Island</li></ul> | • Driveway                                  | • Countryside View       |