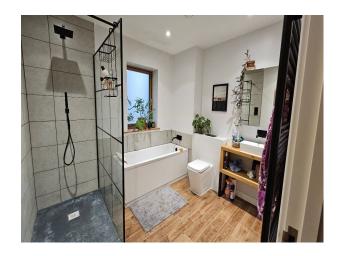

## **Features:**

| <b>Bathroom Types</b>                                        | <b>Bedroom Types</b>                                         | Exterior Features                           | <b>Interior Features</b> |
|--------------------------------------------------------------|--------------------------------------------------------------|---------------------------------------------|--------------------------|
| <ul><li>Family Bathroom</li><li>Modern Bathroom</li></ul>    | • Double Bedroom                                             | <ul><li>Back Garden</li><li>Patio</li></ul> | • Furnished              |
| Kitchen Facilities                                           | Kitchen types                                                | Parking                                     | Views                    |
| <ul><li> Kitchen Diner</li><li> Large Dining Table</li></ul> | <ul><li>Coloured Units</li><li>Kitchen With Island</li></ul> | • Driveway                                  | • Countryside View       |