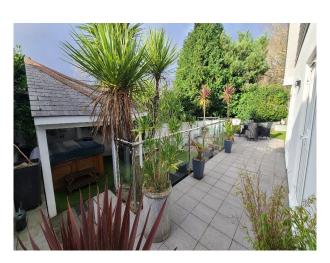

### Exterior

located in a quiet cul de sac with plenty of parking on and off road. The garden with an enclosed jacuzzi is mainly artificial grass and paving.