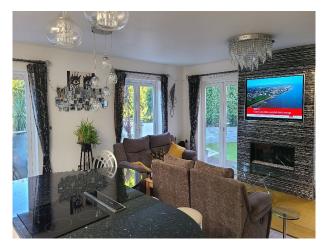

# **SW6483 Modern Chalet Bungalow For Filming**

The property is a modern chalet bungalow featuring 2 bedrooms, one large entrance hall and large kitchen /lounge for filming and video shoots

## **Modern Chalet Bungalow For Filming**

The property is a modern chalet bungalow featuring 2 bedrooms, one large entrance hall and large kitchen /lounge for filming and video shoots  $\frac{1}{2} \frac{1}{2} \frac{1}{2$ 

### Interior

The property is a modern chalet bungalow featuring 2 bedrooms, one large entrance hall and large kitchen /lounge. The stylish boutique feel upstairs bedroom has a balcony and large on suite.