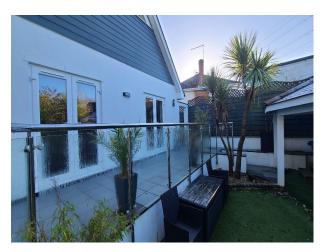

### Exterior

located in a quiet cul de sac with plenty of parking on and off road. The garden with an enclosed jacuzzi is mainly artificial grass and paving.