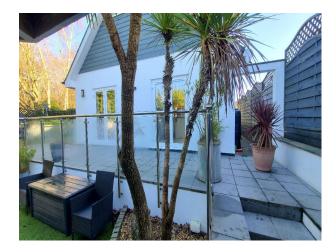

### Exterior

located in a quiet cul de sac with plenty of parking on and off road. The garden with an enclosed jacuzzi is mainly artificial grass and paving.