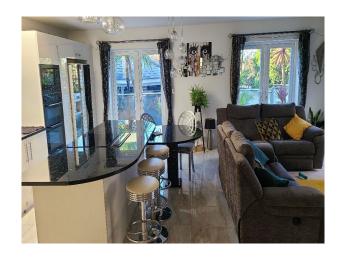

# **SW6483 Modern Chalet Bungalow For Filming**

The property is a modern chalet bungalow featuring 2 bedrooms, one large entrance hall and large kitchen /lounge for filming and video shoots

### Interior

The property is a modern chalet bungalow featuring 2 bedrooms, one large entrance hall and large kitchen /lounge. The stylish boutique feel upstairs bedroom has a balcony and large on suite.