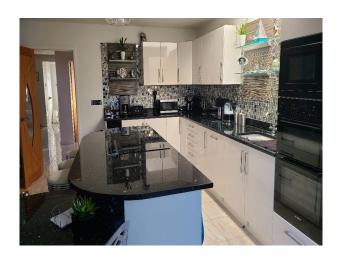

# **SW6483 Modern Chalet Bungalow For Filming**

The property is a modern chalet bungalow featuring 2 bedrooms, one large entrance hall and large kitchen /lounge for filming and video shoots

### Interior

The property is a modern chalet bungalow featuring 2 bedrooms, one large entrance hall and large kitchen /lounge. The stylish boutique feel upstairs bedroom has a balcony and large on suite.