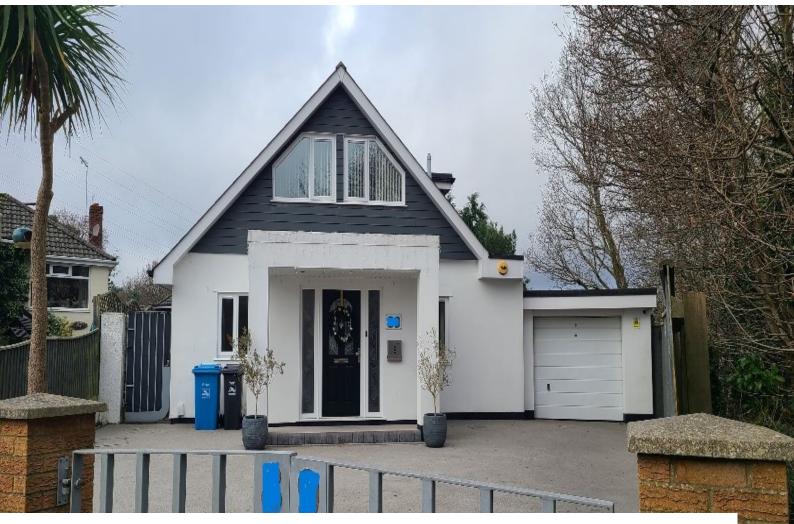

# **SW6483 Modern Chalet Bungalow For Filming**

The property is a modern chalet bungalow featuring 2 bedrooms, one large entrance hall and large kitchen /lounge for filming and video shoots

## **Modern Chalet Bungalow For Filming**

The property is a modern chalet bungalow featuring 2 bedrooms, one large entrance hall and large kitchen /lounge for filming and video shoots  $\frac{1}{2} \frac{1}{2} \frac{1}{2$ 

### Exterior

located in a quiet cul de sac with plenty of parking on and off road. The garden with an enclosed jacuzzi is mainly artificial grass and paving.