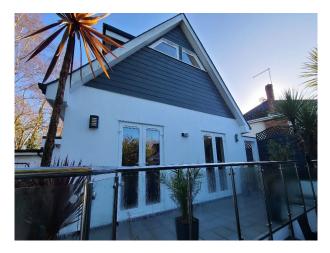

### Exterior

located in a quiet cul de sac with plenty of parking on and off road. The garden with an enclosed jacuzzi is mainly artificial grass and paving.