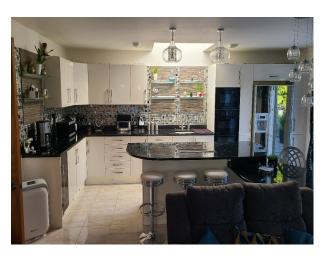

### Interior

The property is a modern chalet bungalow featuring 2 bedrooms, one large entrance hall and large kitchen /lounge. The stylish boutique feel upstairs bedroom has a balcony and large on suite.