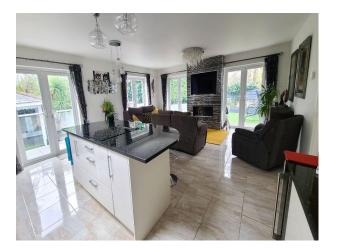

# **SW6483 Modern Chalet Bungalow For Filming**

The property is a modern chalet bungalow featuring 2 bedrooms, one large entrance hall and large kitchen /lounge for filming and video shoots

### Interior

The property is a modern chalet bungalow featuring 2 bedrooms, one large entrance hall and large kitchen /lounge. The stylish boutique feel upstairs bedroom has a balcony and large on suite.