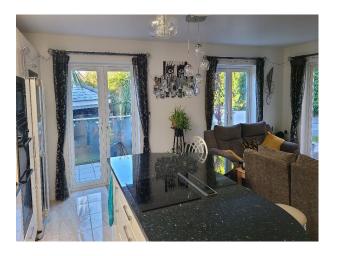

# **SW6483 Modern Chalet Bungalow For Filming**

The property is a modern chalet bungalow featuring 2 bedrooms, one large entrance hall and large kitchen /lounge for filming and video shoots

### Interior

The property is a modern chalet bungalow featuring 2 bedrooms, one large entrance hall and large kitchen /lounge. The stylish boutique feel upstairs bedroom has a balcony and large on suite.