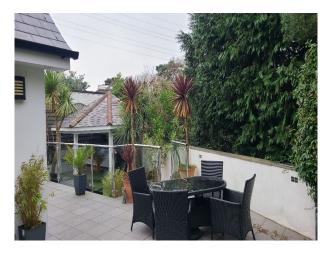

### Exterior

located in a quiet cul de sac with plenty of parking on and off road. The garden with an enclosed jacuzzi is mainly artificial grass and paving.