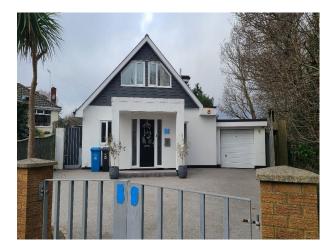

# **SW6483 Modern Chalet Bungalow For Filming**

The property is a modern chalet bungalow featuring 2 bedrooms, one large entrance hall and large kitchen /lounge for filming and video shoots

## **Modern Chalet Bungalow For Filming**

The property is a modern chalet bungalow featuring 2 bedrooms, one large entrance hall and large kitchen /lounge for filming and video shoots  $\frac{1}{2} \frac{1}{2} \frac{1}{2$ 

### Exterior

located in a quiet cul de sac with plenty of parking on and off road. The garden with an enclosed jacuzzi is mainly artificial grass and paving.