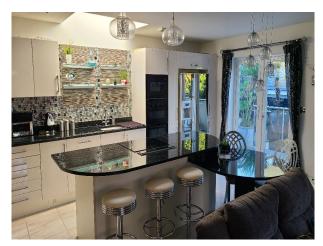

### Interior

The property is a modern chalet bungalow featuring 2 bedrooms, one large entrance hall and large kitchen /lounge. The stylish boutique feel upstairs bedroom has a balcony and large on suite.