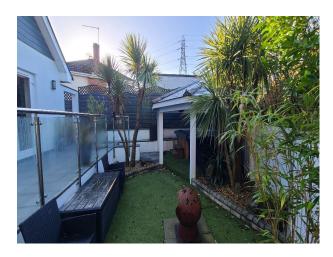

### Exterior

located in a quiet cul de sac with plenty of parking on and off road. The garden with an enclosed jacuzzi is mainly artificial grass and paving.