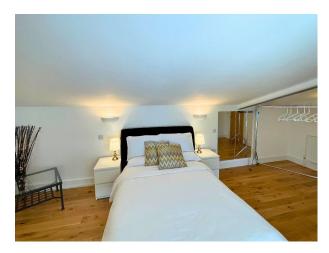

#### **Features:**

| Bathroom Types                                                                                                  | Bedroom Types                                                                | Exterior Features                                                     | Floors                |
|-----------------------------------------------------------------------------------------------------------------|------------------------------------------------------------------------------|-----------------------------------------------------------------------|-----------------------|
| <ul> <li>Family Bathroom</li> <li>Modern Bathroom</li> <li>Multi-Person Bath</li> <li>Walk in Shower</li> </ul> | <ul><li>Double Bedroom</li><li>Single Bedroom</li></ul>                      | <ul><li>Back Garden</li><li>Surrounded By Woods</li></ul>             | • Laminate Wood Floor |
| Interior Features                                                                                               | Kitchen Facilities                                                           | Kitchen types                                                         | Parking               |
| • Furnished                                                                                                     | <ul><li>Induction Hob</li><li>Large Dining Table</li><li>Open Plan</li></ul> | <ul><li>Cream &amp; White Units</li><li>Kitchen With Island</li></ul> | • Driveway            |