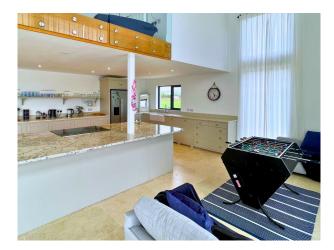

#### **Features:**

| Bathroom Types                                                                                                  | Bedroom Types                                                                | Exterior Features                                                     | Floors                |
|-----------------------------------------------------------------------------------------------------------------|------------------------------------------------------------------------------|-----------------------------------------------------------------------|-----------------------|
| <ul> <li>Family Bathroom</li> <li>Modern Bathroom</li> <li>Multi-Person Bath</li> <li>Walk in Shower</li> </ul> | <ul><li>Double Bedroom</li><li>Single Bedroom</li></ul>                      | <ul><li>Back Garden</li><li>Surrounded By Woods</li></ul>             | • Laminate Wood Floor |
| Interior Features                                                                                               | Kitchen Facilities                                                           | Kitchen types                                                         | Parking               |
| • Furnished                                                                                                     | <ul><li>Induction Hob</li><li>Large Dining Table</li><li>Open Plan</li></ul> | <ul><li>Cream &amp; White Units</li><li>Kitchen With Island</li></ul> | • Driveway            |

### Walls & Windows

- Countryside View
- Large Windows