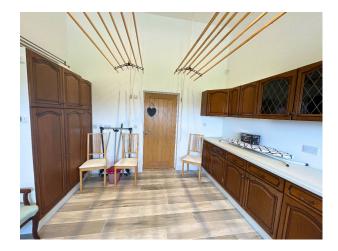

#### **Features:**

| Bathroom Types                                                                                                  | Bedroom Types                                                                | Exterior Features                                                     | Floors                |
|-----------------------------------------------------------------------------------------------------------------|------------------------------------------------------------------------------|-----------------------------------------------------------------------|-----------------------|
| <ul> <li>Family Bathroom</li> <li>Modern Bathroom</li> <li>Multi-Person Bath</li> <li>Walk in Shower</li> </ul> | <ul><li>Double Bedroom</li><li>Single Bedroom</li></ul>                      | <ul><li>Back Garden</li><li>Surrounded By Woods</li></ul>             | • Laminate Wood Floor |
| Interior Features                                                                                               | Kitchen Facilities                                                           | Kitchen types                                                         | Parking               |
| • Furnished                                                                                                     | <ul><li>Induction Hob</li><li>Large Dining Table</li><li>Open Plan</li></ul> | <ul><li>Cream &amp; White Units</li><li>Kitchen With Island</li></ul> | • Driveway            |