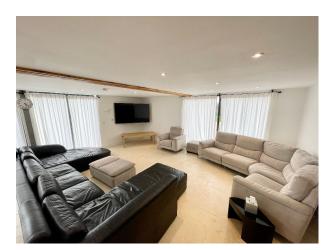

#### **Features:**

| Bathroom Types                                                                                                  | Bedroom Types                                                                | Exterior Features                                                     | Floors                |
|-----------------------------------------------------------------------------------------------------------------|------------------------------------------------------------------------------|-----------------------------------------------------------------------|-----------------------|
| <ul> <li>Family Bathroom</li> <li>Modern Bathroom</li> <li>Multi-Person Bath</li> <li>Walk in Shower</li> </ul> | <ul><li>Double Bedroom</li><li>Single Bedroom</li></ul>                      | <ul><li>Back Garden</li><li>Surrounded By Woods</li></ul>             | • Laminate Wood Floor |
| Interior Features                                                                                               | Kitchen Facilities                                                           | Kitchen types                                                         | Parking               |
| • Furnished                                                                                                     | <ul><li>Induction Hob</li><li>Large Dining Table</li><li>Open Plan</li></ul> | <ul><li>Cream &amp; White Units</li><li>Kitchen With Island</li></ul> | • Driveway            |