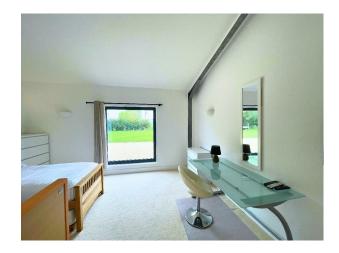

l>                      | <ul><li>Back Garden</li><li>Surrounded By Woods</li></ul>             | • Laminate Wood Floor |
| Interior Features                                                                                               | Kitchen Facilities                                                           | Kitchen types                                                         | Parking               |
| • Furnished                                                                                                     | <ul><li>Induction Hob</li><li>Large Dining Table</li><li>Open Plan</li></ul> | <ul><li>Cream &amp; White Units</li><li>Kitchen With Island</li></ul> | • Driveway            |

#### Views

### Walls & Windows

- Countryside View
- Large Windows