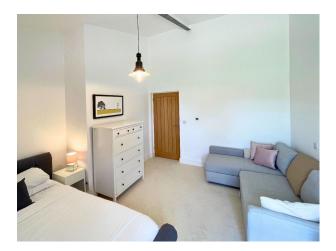

#### **Features:**

| Bathroom Types                                                                                                  | Bedroom Types                                                                | Exterior Features                                                     | Floors                |
|-----------------------------------------------------------------------------------------------------------------|------------------------------------------------------------------------------|-----------------------------------------------------------------------|-----------------------|
| <ul> <li>Family Bathroom</li> <li>Modern Bathroom</li> <li>Multi-Person Bath</li> <li>Walk in Shower</li> </ul> | <ul><li>Double Bedroom</li><li>Single Bedroom</li></ul>                      | <ul><li>Back Garden</li><li>Surrounded By Woods</li></ul>             | • Laminate Wood Floor |
| Interior Features                                                                                               | Kitchen Facilities                                                           | Kitchen types                                                         | Parking               |
| • Furnished                                                                                                     | <ul><li>Induction Hob</li><li>Large Dining Table</li><li>Open Plan</li></ul> | <ul><li>Cream &amp; White Units</li><li>Kitchen With Island</li></ul> | • Driveway            |