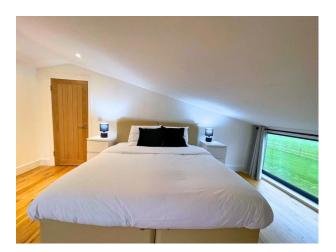

#### **Features:**

| Bathroom Types                                                                                                  | Bedroom Types                                                                | Exterior Features                                                     | Floors                |
|-----------------------------------------------------------------------------------------------------------------|------------------------------------------------------------------------------|-----------------------------------------------------------------------|-----------------------|
| <ul> <li>Family Bathroom</li> <li>Modern Bathroom</li> <li>Multi-Person Bath</li> <li>Walk in Shower</li> </ul> | <ul><li>Double Bedroom</li><li>Single Bedroom</li></ul>                      | <ul><li>Back Garden</li><li>Surrounded By Woods</li></ul>             | • Laminate Wood Floor |
| Interior Features                                                                                               | Kitchen Facilities                                                           | Kitchen types                                                         | Parking               |
| • Furnished                                                                                                     | <ul><li>Induction Hob</li><li>Large Dining Table</li><li>Open Plan</li></ul> | <ul><li>Cream &amp; White Units</li><li>Kitchen With Island</li></ul> | • Driveway            |

### Walls & Windows

- Countryside View
- Large Windows