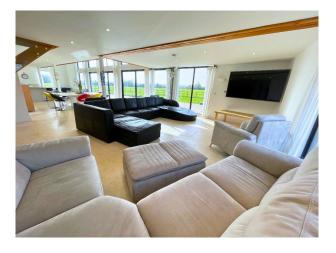

#### **Features:**

| Bathroom Types                                                                                                  | Bedroom Types                                                                | Exterior Features                                                     | Floors                |
|-----------------------------------------------------------------------------------------------------------------|------------------------------------------------------------------------------|-----------------------------------------------------------------------|-----------------------|
| <ul> <li>Family Bathroom</li> <li>Modern Bathroom</li> <li>Multi-Person Bath</li> <li>Walk in Shower</li> </ul> | <ul><li>Double Bedroom</li><li>Single Bedroom</li></ul>                      | <ul><li>Back Garden</li><li>Surrounded By Woods</li></ul>             | • Laminate Wood Floor |
| Interior Features                                                                                               | Kitchen Facilities                                                           | Kitchen types                                                         | Parking               |
| • Furnished                                                                                                     | <ul><li>Induction Hob</li><li>Large Dining Table</li><li>Open Plan</li></ul> | <ul><li>Cream &amp; White Units</li><li>Kitchen With Island</li></ul> | • Driveway            |

### Walls & Windows

- Countryside View
- Large Windows