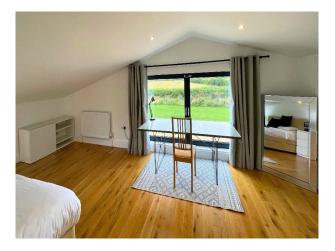

#### **Features:**

| Bathroom Types                                                                                                  | Bedroom Types                                                                | Exterior Features                                                     | Floors                |
|-----------------------------------------------------------------------------------------------------------------|------------------------------------------------------------------------------|-----------------------------------------------------------------------|-----------------------|
| <ul> <li>Family Bathroom</li> <li>Modern Bathroom</li> <li>Multi-Person Bath</li> <li>Walk in Shower</li> </ul> | <ul><li>Double Bedroom</li><li>Single Bedroom</li></ul>                      | <ul><li>Back Garden</li><li>Surrounded By Woods</li></ul>             | • Laminate Wood Floor |
| Interior Features                                                                                               | Kitchen Facilities                                                           | Kitchen types                                                         | Parking               |
| • Furnished                                                                                                     | <ul><li>Induction Hob</li><li>Large Dining Table</li><li>Open Plan</li></ul> | <ul><li>Cream &amp; White Units</li><li>Kitchen With Island</li></ul> | • Driveway            |

### Walls & Windows

- Countryside View
- Large Windows