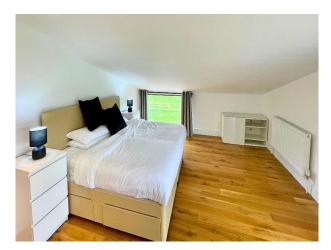

#### **Features:**

| Bathroom Types                                                                                                  | Bedroom Types                                                                | Exterior Features                                                     | Floors                |
|-----------------------------------------------------------------------------------------------------------------|------------------------------------------------------------------------------|-----------------------------------------------------------------------|-----------------------|
| <ul> <li>Family Bathroom</li> <li>Modern Bathroom</li> <li>Multi-Person Bath</li> <li>Walk in Shower</li> </ul> | <ul><li>Double Bedroom</li><li>Single Bedroom</li></ul>                      | <ul><li>Back Garden</li><li>Surrounded By Woods</li></ul>             | • Laminate Wood Floor |
| Interior Features                                                                                               | Kitchen Facilities                                                           | Kitchen types                                                         | Parking               |
| • Furnished                                                                                                     | <ul><li>Induction Hob</li><li>Large Dining Table</li><li>Open Plan</li></ul> | <ul><li>Cream &amp; White Units</li><li>Kitchen With Island</li></ul> | • Driveway            |