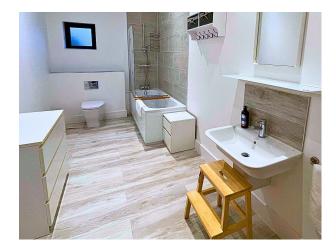

#### **Features:**

| Bathroom Types                                                                                                  | Bedroom Types                                                                | Exterior Features                                                     | Floors                |
|-----------------------------------------------------------------------------------------------------------------|------------------------------------------------------------------------------|-----------------------------------------------------------------------|-----------------------|
| <ul> <li>Family Bathroom</li> <li>Modern Bathroom</li> <li>Multi-Person Bath</li> <li>Walk in Shower</li> </ul> | <ul><li>Double Bedroom</li><li>Single Bedroom</li></ul>                      | <ul><li>Back Garden</li><li>Surrounded By Woods</li></ul>             | • Laminate Wood Floor |
| Interior Features                                                                                               | Kitchen Facilities                                                           | Kitchen types                                                         | Parking               |
| • Furnished                                                                                                     | <ul><li>Induction Hob</li><li>Large Dining Table</li><li>Open Plan</li></ul> | <ul><li>Cream &amp; White Units</li><li>Kitchen With Island</li></ul> | • Driveway            |