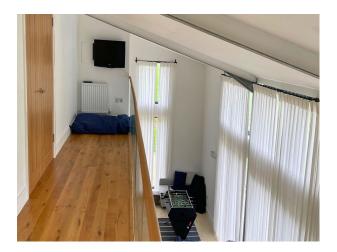

></ul>                      | <ul><li>Back Garden</li><li>Surrounded By Woods</li></ul>             | • Laminate Wood Floor |
| Interior Features                                                                                               | Kitchen Facilities                                                           | Kitchen types                                                         | Parking               |
| • Furnished                                                                                                     | <ul><li>Induction Hob</li><li>Large Dining Table</li><li>Open Plan</li></ul> | <ul><li>Cream &amp; White Units</li><li>Kitchen With Island</li></ul> | • Driveway            |

#### Views

### Walls & Windows

- Countryside View
- Large Windows