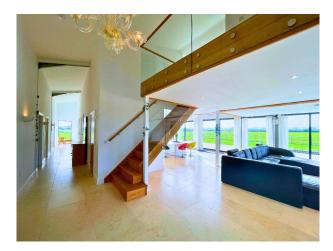

#### **Features:**

| Bathroom Types                                                                                                  | Bedroom Types                                                                | Exterior Features                                                     | Floors                |
|-----------------------------------------------------------------------------------------------------------------|------------------------------------------------------------------------------|-----------------------------------------------------------------------|-----------------------|
| <ul> <li>Family Bathroom</li> <li>Modern Bathroom</li> <li>Multi-Person Bath</li> <li>Walk in Shower</li> </ul> | <ul><li>Double Bedroom</li><li>Single Bedroom</li></ul>                      | <ul><li>Back Garden</li><li>Surrounded By Woods</li></ul>             | • Laminate Wood Floor |
| Interior Features                                                                                               | Kitchen Facilities                                                           | Kitchen types                                                         | Parking               |
| • Furnished                                                                                                     | <ul><li>Induction Hob</li><li>Large Dining Table</li><li>Open Plan</li></ul> | <ul><li>Cream &amp; White Units</li><li>Kitchen With Island</li></ul> | • Driveway            |

### Walls & Windows

- Countryside View
- Large Windows