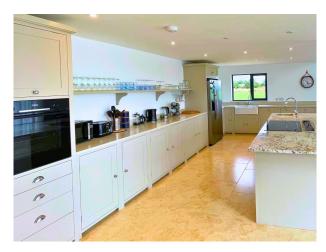

#### **Features:**

| Bathroom Types                                                                                                  | Bedroom Types                                                                | Exterior Features                                                     | Floors                |
|-----------------------------------------------------------------------------------------------------------------|------------------------------------------------------------------------------|-----------------------------------------------------------------------|-----------------------|
| <ul> <li>Family Bathroom</li> <li>Modern Bathroom</li> <li>Multi-Person Bath</li> <li>Walk in Shower</li> </ul> | <ul><li>Double Bedroom</li><li>Single Bedroom</li></ul>                      | <ul><li>Back Garden</li><li>Surrounded By Woods</li></ul>             | • Laminate Wood Floor |
| Interior Features                                                                                               | Kitchen Facilities                                                           | Kitchen types                                                         | Parking               |
| • Furnished                                                                                                     | <ul><li>Induction Hob</li><li>Large Dining Table</li><li>Open Plan</li></ul> | <ul><li>Cream &amp; White Units</li><li>Kitchen With Island</li></ul> | • Driveway            |