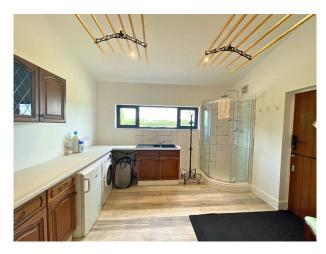

#### **Features:**

| Bathroom Types                                                                                                  | Bedroom Types                                                                | Exterior Features                                                     | Floors                |
|-----------------------------------------------------------------------------------------------------------------|------------------------------------------------------------------------------|-----------------------------------------------------------------------|-----------------------|
| <ul> <li>Family Bathroom</li> <li>Modern Bathroom</li> <li>Multi-Person Bath</li> <li>Walk in Shower</li> </ul> | <ul><li>Double Bedroom</li><li>Single Bedroom</li></ul>                      | <ul><li>Back Garden</li><li>Surrounded By Woods</li></ul>             | • Laminate Wood Floor |
| Interior Features                                                                                               | Kitchen Facilities                                                           | Kitchen types                                                         | Parking               |
| • Furnished                                                                                                     | <ul><li>Induction Hob</li><li>Large Dining Table</li><li>Open Plan</li></ul> | <ul><li>Cream &amp; White Units</li><li>Kitchen With Island</li></ul> | • Driveway            |