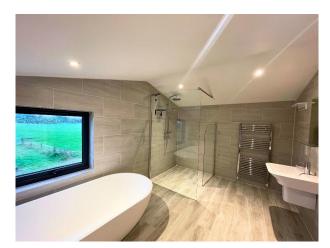

#### **Features:**

| Bathroom Types                                                                                                  | Bedroom Types                                                                | Exterior Features                                                     | Floors                |
|-----------------------------------------------------------------------------------------------------------------|------------------------------------------------------------------------------|-----------------------------------------------------------------------|-----------------------|
| <ul> <li>Family Bathroom</li> <li>Modern Bathroom</li> <li>Multi-Person Bath</li> <li>Walk in Shower</li> </ul> | <ul><li>Double Bedroom</li><li>Single Bedroom</li></ul>                      | <ul><li>Back Garden</li><li>Surrounded By Woods</li></ul>             | • Laminate Wood Floor |
| Interior Features                                                                                               | Kitchen Facilities                                                           | Kitchen types                                                         | Parking               |
| • Furnished                                                                                                     | <ul><li>Induction Hob</li><li>Large Dining Table</li><li>Open Plan</li></ul> | <ul><li>Cream &amp; White Units</li><li>Kitchen With Island</li></ul> | • Driveway            |