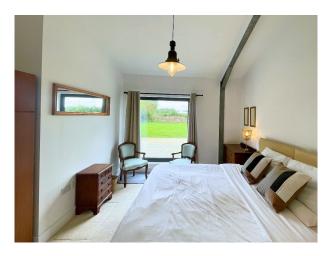

#### **Features:**

| Bathroom Types                                                                                                  | Bedroom Types                                                                | Exterior Features                                                     | Floors                |
|-----------------------------------------------------------------------------------------------------------------|------------------------------------------------------------------------------|-----------------------------------------------------------------------|-----------------------|
| <ul> <li>Family Bathroom</li> <li>Modern Bathroom</li> <li>Multi-Person Bath</li> <li>Walk in Shower</li> </ul> | <ul><li>Double Bedroom</li><li>Single Bedroom</li></ul>                      | <ul><li>Back Garden</li><li>Surrounded By Woods</li></ul>             | • Laminate Wood Floor |
| Interior Features                                                                                               | Kitchen Facilities                                                           | Kitchen types                                                         | Parking               |
| • Furnished                                                                                                     | <ul><li>Induction Hob</li><li>Large Dining Table</li><li>Open Plan</li></ul> | <ul><li>Cream &amp; White Units</li><li>Kitchen With Island</li></ul> | • Driveway            |

### Walls & Windows

- Countryside View
- Large Windows