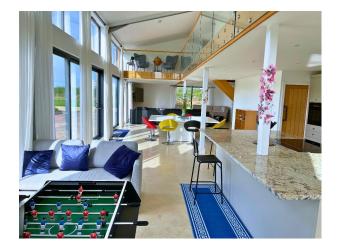

#### **Features:**

| Bathroom Types                                                                                                  | Bedroom Types                                                                | Exterior Features                                                     | Floors                |
|-----------------------------------------------------------------------------------------------------------------|------------------------------------------------------------------------------|-----------------------------------------------------------------------|-----------------------|
| <ul> <li>Family Bathroom</li> <li>Modern Bathroom</li> <li>Multi-Person Bath</li> <li>Walk in Shower</li> </ul> | <ul><li>Double Bedroom</li><li>Single Bedroom</li></ul>                      | <ul><li>Back Garden</li><li>Surrounded By Woods</li></ul>             | • Laminate Wood Floor |
| Interior Features                                                                                               | Kitchen Facilities                                                           | Kitchen types                                                         | Parking               |
| • Furnished                                                                                                     | <ul><li>Induction Hob</li><li>Large Dining Table</li><li>Open Plan</li></ul> | <ul><li>Cream &amp; White Units</li><li>Kitchen With Island</li></ul> | • Driveway            |

### Walls & Windows

- Countryside View
- Large Windows