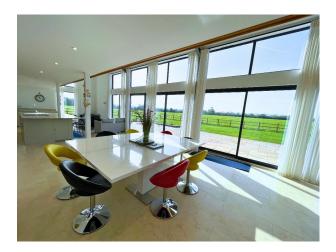

#### **Features:**

| Bathroom Types                                                                                                  | Bedroom Types                                                                | Exterior Features                                                     | Floors                |
|-----------------------------------------------------------------------------------------------------------------|------------------------------------------------------------------------------|-----------------------------------------------------------------------|-----------------------|
| <ul> <li>Family Bathroom</li> <li>Modern Bathroom</li> <li>Multi-Person Bath</li> <li>Walk in Shower</li> </ul> | <ul><li>Double Bedroom</li><li>Single Bedroom</li></ul>                      | <ul><li>Back Garden</li><li>Surrounded By Woods</li></ul>             | • Laminate Wood Floor |
| Interior Features                                                                                               | Kitchen Facilities                                                           | Kitchen types                                                         | Parking               |
| • Furnished                                                                                                     | <ul><li>Induction Hob</li><li>Large Dining Table</li><li>Open Plan</li></ul> | <ul><li>Cream &amp; White Units</li><li>Kitchen With Island</li></ul> | • Driveway            |

### Walls & Windows

- Countryside View
- Large Windows