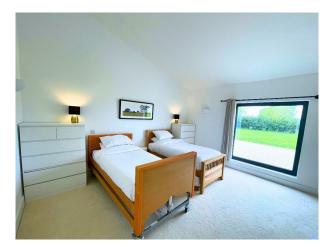

#### **Features:**

| Bathroom Types                                                                                                  | Bedroom Types                                                                | Exterior Features                                                     | Floors                |
|-----------------------------------------------------------------------------------------------------------------|------------------------------------------------------------------------------|-----------------------------------------------------------------------|-----------------------|
| <ul> <li>Family Bathroom</li> <li>Modern Bathroom</li> <li>Multi-Person Bath</li> <li>Walk in Shower</li> </ul> | <ul><li>Double Bedroom</li><li>Single Bedroom</li></ul>                      | <ul><li>Back Garden</li><li>Surrounded By Woods</li></ul>             | • Laminate Wood Floor |
| Interior Features                                                                                               | Kitchen Facilities                                                           | Kitchen types                                                         | Parking               |
| • Furnished                                                                                                     | <ul><li>Induction Hob</li><li>Large Dining Table</li><li>Open Plan</li></ul> | <ul><li>Cream &amp; White Units</li><li>Kitchen With Island</li></ul> | • Driveway            |