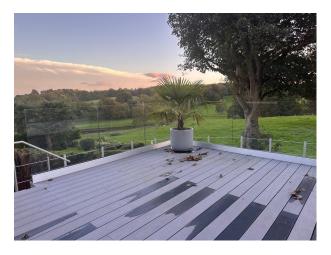

## **Features:**

| <b>Exterior Features</b>                              | Facilities                                                                                   | Floors            | Interior Features                                    |
|-------------------------------------------------------|----------------------------------------------------------------------------------------------|-------------------|------------------------------------------------------|
| • Hot Tub                                             | <ul><li>Domestic Power</li><li>Internet Access</li><li>Mains Water</li><li>Toilets</li></ul> | • Real Wood Floor | <ul><li>Furnished</li><li>Modern Fireplace</li></ul> |
| Kitchen Facilities                                    | Kitchen types                                                                                | Parking           | Views                                                |
| <ul><li>Induction Hob</li><li>Kitchen Diner</li></ul> | <ul><li>Contemporary Kitchen</li><li>Cream &amp; White Units</li></ul>                       | • Driveway        | Countryside View                                     |