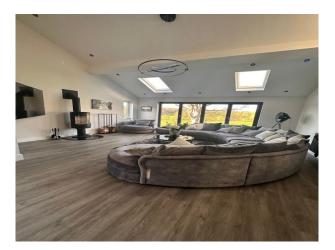

## **Features:**

| <b>Exterior Features</b>                              | Facilities                                                                                   | Floors            | Interior Features                                    |
|-------------------------------------------------------|----------------------------------------------------------------------------------------------|-------------------|------------------------------------------------------|
| • Hot Tub                                             | <ul><li>Domestic Power</li><li>Internet Access</li><li>Mains Water</li><li>Toilets</li></ul> | • Real Wood Floor | <ul><li>Furnished</li><li>Modern Fireplace</li></ul> |
| Kitchen Facilities                                    | Kitchen types                                                                                | Parking           | Views                                                |
| <ul><li>Induction Hob</li><li>Kitchen Diner</li></ul> | <ul><li>Contemporary Kitchen</li><li>Cream &amp; White Units</li></ul>                       | • Driveway        | Countryside View                                     |

## Walls & Windows

• Skylights