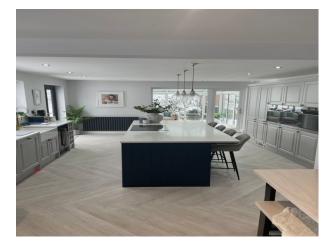

## **Features:**

| <b>Exterior Features</b>                              | Facilities                                                                                   | Floors            | Interior Features                                    |
|-------------------------------------------------------|----------------------------------------------------------------------------------------------|-------------------|------------------------------------------------------|
| • Hot Tub                                             | <ul><li>Domestic Power</li><li>Internet Access</li><li>Mains Water</li><li>Toilets</li></ul> | • Real Wood Floor | <ul><li>Furnished</li><li>Modern Fireplace</li></ul> |
| Kitchen Facilities                                    | Kitchen types                                                                                | Parking           | Views                                                |
| <ul><li>Induction Hob</li><li>Kitchen Diner</li></ul> | <ul><li>Contemporary Kitchen</li><li>Cream &amp; White Units</li></ul>                       | • Driveway        | Countryside View                                     |

• Kitchen With Island

• Open Plan