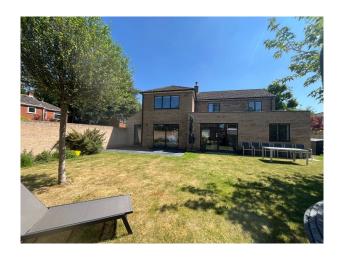

#### Interior

This stylish and versatile 5-bedroom detached home in Cambridge offers a flexible, light-filled backdrop for film, TV, and photography productions. Covering 180 square meters (approx. 1,937 sq ft), the home combines a warm, modern aesthetic with classic English village charm. The interior features two reception rooms, a spacious open-plan kitchen/diner, and a bright, neutral palette throughout. Large windows and excellent natural light.

#### Exterior

Driveway for 3 cars and ample off-street parking. Private rear garden and lawn.