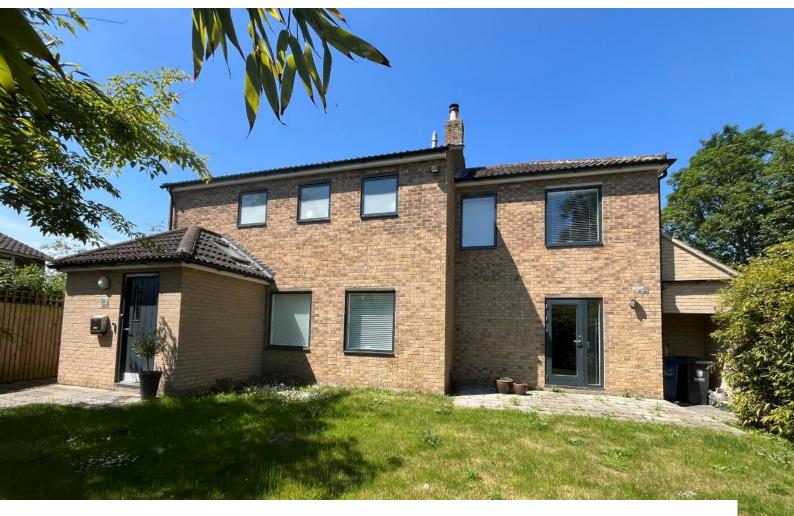

#### Interior

This stylish and versatile 5-bedroom detached home in Cambridge offers a flexible, light-filled backdrop for film, TV, and photography productions. Covering 180 square meters (approx. 1,937 sq ft), the home combines a warm, modern aesthetic with classic English village charm. The interior features two reception rooms, a spacious open-plan kitchen/diner, and a bright, neutral palette throughout. Large windows and excellent natural light.

#### Exterior

Driveway for 3 cars and ample off-street parking. Private rear garden and lawn.