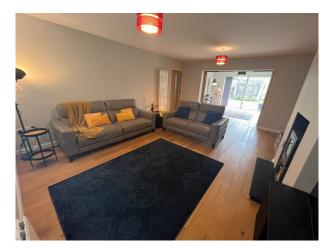

#### Interior

This stylish and versatile 5-bedroom detached home in Cambridge offers a flexible, light-filled backdrop for film, TV, and photography productions. Covering 180 square meters (approx. 1,937 sq ft), the home combines a warm, modern aesthetic with classic English village charm. The interior features two reception rooms, a spacious open-plan kitchen/diner, and a bright, neutral palette throughout. Large windows and excellent natural light.