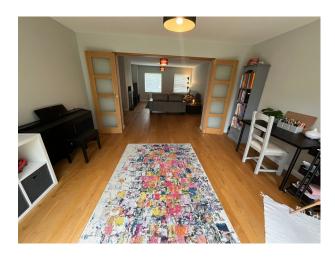

#### Interior

This stylish and versatile 5-bedroom detached home in Cambridge offers a flexible, light-filled backdrop for film, TV, and photography productions. Covering 180 square meters (approx. 1,937 sq ft), the home combines a warm, modern aesthetic with classic English village charm. The interior features two reception rooms, a spacious open-plan kitchen/diner, and a bright, neutral palette throughout. Large windows and excellent natural light.