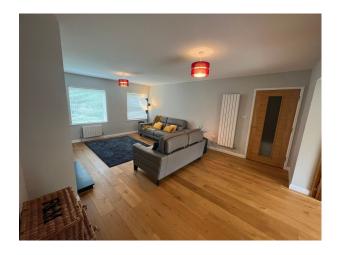

#### Interior

This stylish and versatile 5-bedroom detached home in Cambridge offers a flexible, light-filled backdrop for film, TV, and photography productions. Covering 180 square meters (approx. 1,937 sq ft), the home combines a warm, modern aesthetic with classic English village charm. The interior features two reception rooms, a spacious open-plan kitchen/diner, and a bright, neutral palette throughout. Large windows and excellent natural light.