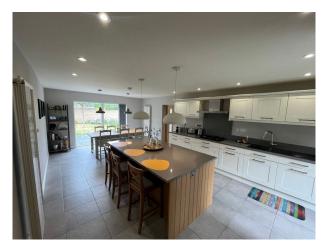

#### Interior

This stylish and versatile 5-bedroom detached home in Cambridge offers a flexible, light-filled backdrop for film, TV, and photography productions. Covering 180 square meters (approx. 1,937 sq ft), the home combines a warm, modern aesthetic with classic English village charm. The interior features two reception rooms, a spacious open-plan kitchen/diner, and a bright, neutral palette throughout. Large windows and excellent natural light.