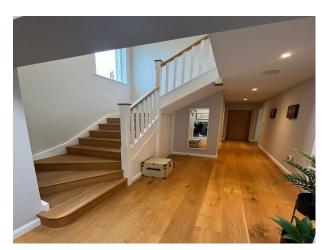

#### Interior

This stylish and versatile 5-bedroom detached home in Cambridge offers a flexible, light-filled backdrop for film, TV, and photography productions. Covering 180 square meters (approx. 1,937 sq ft), the home combines a warm, modern aesthetic with classic English village charm. The interior features two reception rooms, a spacious open-plan kitchen/diner, and a bright, neutral palette throughout. Large windows and excellent natural light.