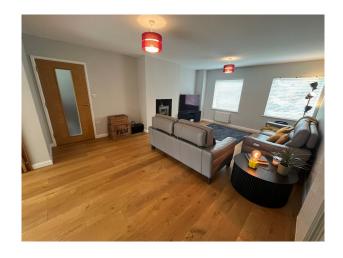

#### Interior

This stylish and versatile 5-bedroom detached home in Cambridge offers a flexible, light-filled backdrop for film, TV, and photography productions. Covering 180 square meters (approx. 1,937 sq ft), the home combines a warm, modern aesthetic with classic English village charm. The interior features two reception rooms, a spacious open-plan kitchen/diner, and a bright, neutral palette throughout. Large windows and excellent natural light.