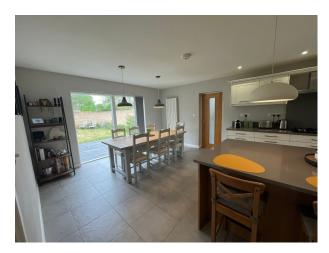

#### Interior

This stylish and versatile 5-bedroom detached home in Cambridge offers a flexible, light-filled backdrop for film, TV, and photography productions. Covering 180 square meters (approx. 1,937 sq ft), the home combines a warm, modern aesthetic with classic English village charm. The interior features two reception rooms, a spacious open-plan kitchen/diner, and a bright, neutral palette throughout. Large windows and excellent natural light.