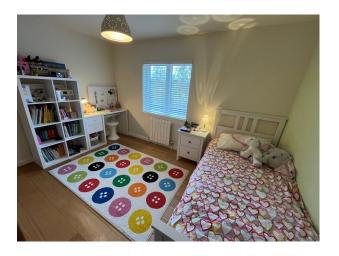

#### Interior

This stylish and versatile 5-bedroom detached home in Cambridge offers a flexible, light-filled backdrop for film, TV, and photography productions. Covering 180 square meters (approx. 1,937 sq ft), the home combines a warm, modern aesthetic with classic English village charm. The interior features two reception rooms, a spacious open-plan kitchen/diner, and a bright, neutral palette throughout. Large windows and excellent natural light.