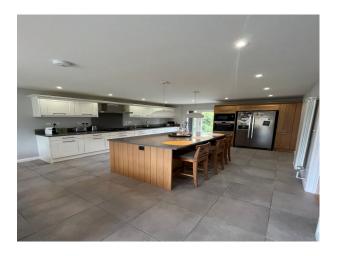

#### Interior

This stylish and versatile 5-bedroom detached home in Cambridge offers a flexible, light-filled backdrop for film, TV, and photography productions. Covering 180 square meters (approx. 1,937 sq ft), the home combines a warm, modern aesthetic with classic English village charm. The interior features two reception rooms, a spacious open-plan kitchen/diner, and a bright, neutral palette throughout. Large windows and excellent natural light.