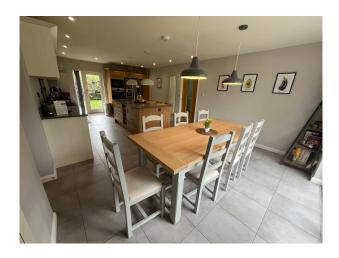

#### Interior

This stylish and versatile 5-bedroom detached home in Cambridge offers a flexible, light-filled backdrop for film, TV, and photography productions. Covering 180 square meters (approx. 1,937 sq ft), the home combines a warm, modern aesthetic with classic English village charm. The interior features two reception rooms, a spacious open-plan kitchen/diner, and a bright, neutral palette throughout. Large windows and excellent natural light.