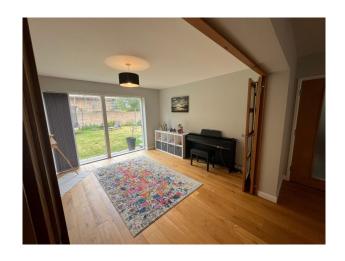

#### Interior

This stylish and versatile 5-bedroom detached home in Cambridge offers a flexible, light-filled backdrop for film, TV, and photography productions. Covering 180 square meters (approx. 1,937 sq ft), the home combines a warm, modern aesthetic with classic English village charm. The interior features two reception rooms, a spacious open-plan kitchen/diner, and a bright, neutral palette throughout. Large windows and excellent natural light.