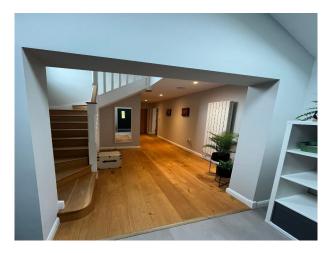

#### Interior

This stylish and versatile 5-bedroom detached home in Cambridge offers a flexible, light-filled backdrop for film, TV, and photography productions. Covering 180 square meters (approx. 1,937 sq ft), the home combines a warm, modern aesthetic with classic English village charm. The interior features two reception rooms, a spacious open-plan kitchen/diner, and a bright, neutral palette throughout. Large windows and excellent natural light.