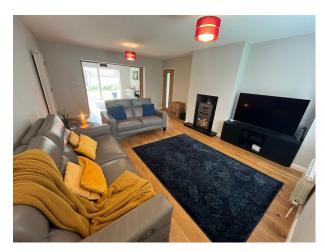

#### Interior

This stylish and versatile 5-bedroom detached home in Cambridge offers a flexible, light-filled backdrop for film, TV, and photography productions. Covering 180 square meters (approx. 1,937 sq ft), the home combines a warm, modern aesthetic with classic English village charm. The interior features two reception rooms, a spacious open-plan kitchen/diner, and a bright, neutral palette throughout. Large windows and excellent natural light.