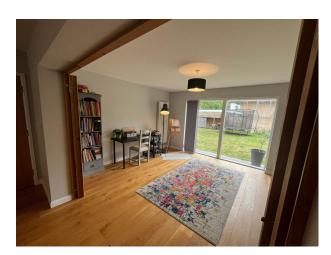

#### Interior

This stylish and versatile 5-bedroom detached home in Cambridge offers a flexible, light-filled backdrop for film, TV, and photography productions. Covering 180 square meters (approx. 1,937 sq ft), the home combines a warm, modern aesthetic with classic English village charm. The interior features two reception rooms, a spacious open-plan kitchen/diner, and a bright, neutral palette throughout. Large windows and excellent natural light.