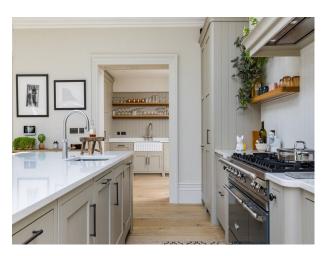

### Interior

5,000 sq ft. 5 bedrooms and 3 bathrooms. MELIE kitchen appliances. Gas hob.