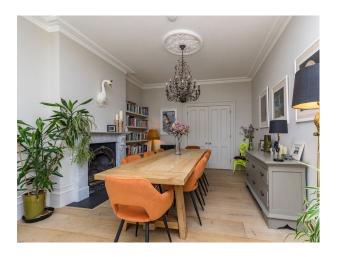

### Interior

5,000 sq ft. 5 bedrooms and 3 bathrooms. MELIE kitchen appliances. Gas hob.