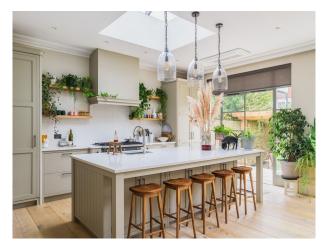

### Interior

5,000 sq ft. 5 bedrooms and 3 bathrooms. MELIE kitchen appliances. Gas hob.