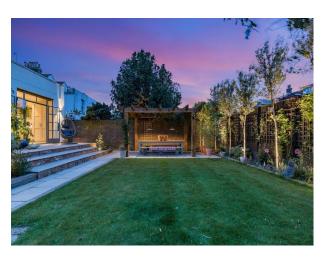

#### Exterior

3 car driveway. West facing garden. Can fit 3 cars on drive and 2 cars in garage.