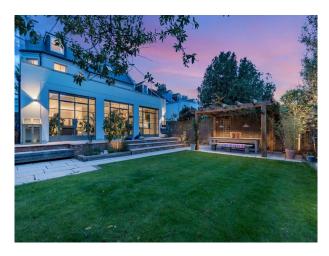

#### Exterior

3 car driveway. West facing garden. Can fit 3 cars on drive and 2 cars in garage.