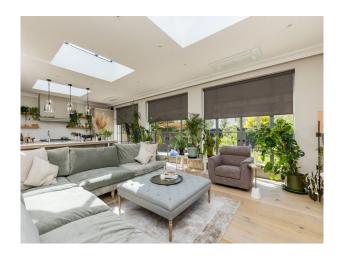

### Interior

5,000 sq ft. 5 bedrooms and 3 bathrooms. MELIE kitchen appliances. Gas hob.