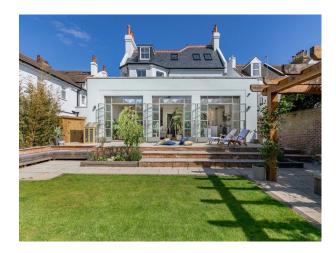

#### Exterior

3 car driveway. West facing garden. Can fit 3 cars on drive and 2 cars in garage.