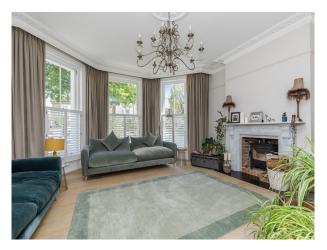

### Interior

5,000 sq ft. 5 bedrooms and 3 bathrooms. MELIE kitchen appliances. Gas hob.