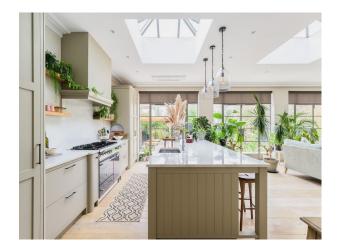

### Interior

5,000 sq ft. 5 bedrooms and 3 bathrooms. MELIE kitchen appliances. Gas hob.