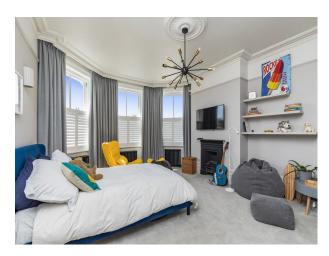

### Interior

5,000 sq ft. 5 bedrooms and 3 bathrooms. MELIE kitchen appliances. Gas hob.