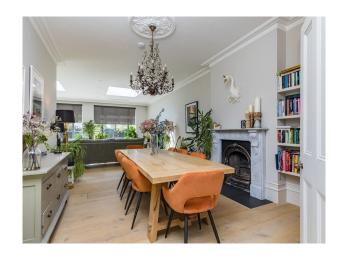

### Interior

5,000 sq ft. 5 bedrooms and 3 bathrooms. MELIE kitchen appliances. Gas hob.