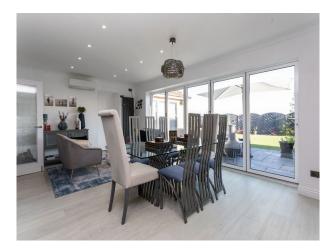

## Interior

cul de sac, 5 bedroom open plan detached house which backs onto farmland. Four double size bedrooms and the fifth is used as a gaming room. Family bathroom and ensuite shower/wc. Additional bedroom downstairs for less able/limited mobility with wet room. Two lounges, a study/home office and a gym.