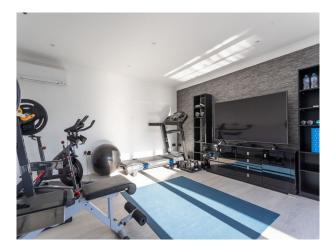

## Interior

cul de sac, 5 bedroom open plan detached house which backs onto farmland. Four double size bedrooms and the fifth is used as a gaming room. Family bathroom and ensuite shower/wc. Additional bedroom downstairs for less able/limited mobility with wet room. Two lounges, a study/home office and a gym.