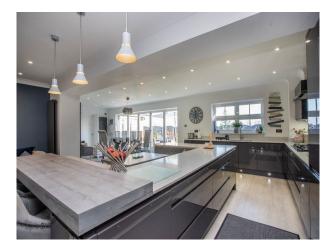

## Interior

cul de sac, 5 bedroom open plan detached house which backs onto farmland. Four double size bedrooms and the fifth is used as a gaming room. Family bathroom and ensuite shower/wc. Additional bedroom downstairs for less able/limited mobility with wet room. Two lounges, a study/home office and a gym.