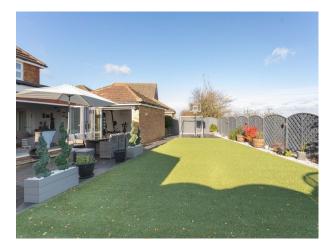

## Exterior

Good size garden with artificial grass. Parking on private drive for up to five cars plus additional street parking - no permits required