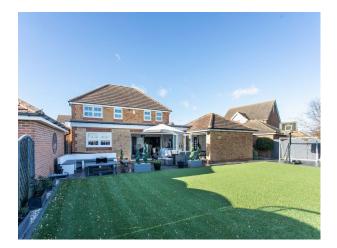

## Exterior

Good size garden with artificial grass. Parking on private drive for up to five cars plus additional street parking - no permits required