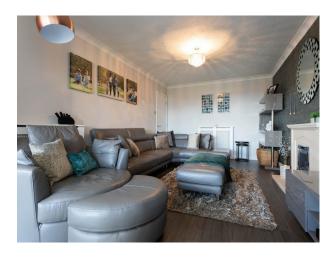

## Interior

cul de sac, 5 bedroom open plan detached house which backs onto farmland. Four double size bedrooms and the fifth is used as a gaming room. Family bathroom and ensuite shower/wc. Additional bedroom downstairs for less able/limited mobility with wet room. Two lounges, a study/home office and a gym.