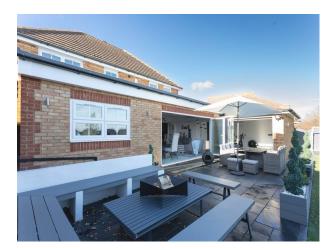

## Exterior

Good size garden with artificial grass. Parking on private drive for up to five cars plus additional street parking - no permits required