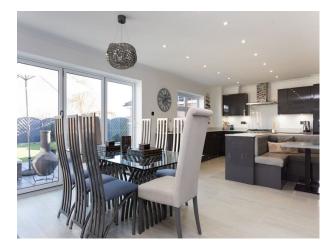

## Interior

cul de sac, 5 bedroom open plan detached house which backs onto farmland. Four double size bedrooms and the fifth is used as a gaming room. Family bathroom and ensuite shower/wc. Additional bedroom downstairs for less able/limited mobility with wet room. Two lounges, a study/home office and a gym.