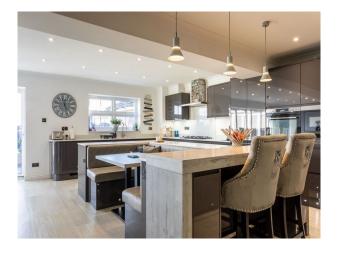

## Interior

cul de sac, 5 bedroom open plan detached house which backs onto farmland. Four double size bedrooms and the fifth is used as a gaming room. Family bathroom and ensuite shower/wc. Additional bedroom downstairs for less able/limited mobility with wet room. Two lounges, a study/home office and a gym.