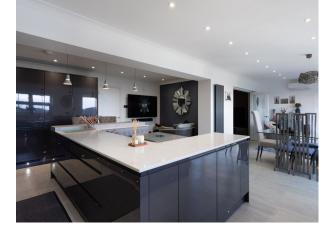

## Interior

cul de sac, 5 bedroom open plan detached house which backs onto farmland. Four double size bedrooms and the fifth is used as a gaming room. Family bathroom and ensuite shower/wc. Additional bedroom downstairs for less able/limited mobility with wet room. Two lounges, a study/home office and a gym.