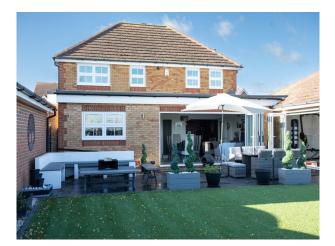

## Exterior

Good size garden with artificial grass. Parking on private drive for up to five cars plus additional street parking - no permits required