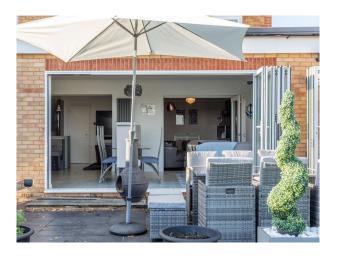

## Exterior

Good size garden with artificial grass. Parking on private drive for up to five cars plus additional street parking - no permits required