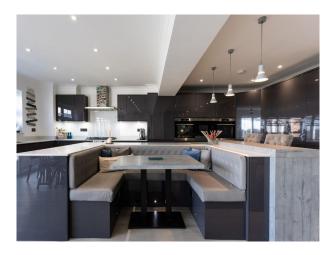

## Interior

cul de sac, 5 bedroom open plan detached house which backs onto farmland. Four double size bedrooms and the fifth is used as a gaming room. Family bathroom and ensuite shower/wc. Additional bedroom downstairs for less able/limited mobility with wet room. Two lounges, a study/home office and a gym.