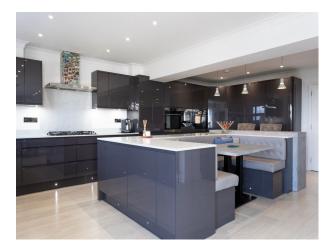

## Interior

cul de sac, 5 bedroom open plan detached house which backs onto farmland. Four double size bedrooms and the fifth is used as a gaming room. Family bathroom and ensuite shower/wc. Additional bedroom downstairs for less able/limited mobility with wet room. Two lounges, a study/home office and a gym.