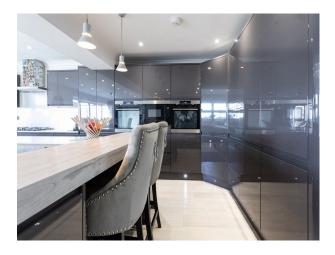

## Interior

cul de sac, 5 bedroom open plan detached house which backs onto farmland. Four double size bedrooms and the fifth is used as a gaming room. Family bathroom and ensuite shower/wc. Additional bedroom downstairs for less able/limited mobility with wet room. Two lounges, a study/home office and a gym.