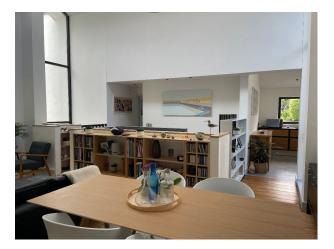

### Interior

Modern four bedroom home with two bathrooms one separate toilet also downstairs. One kitchen and one kitchen/utility room.