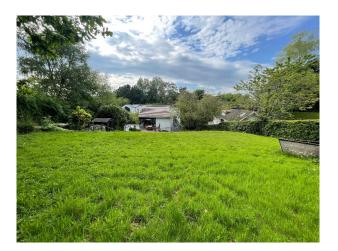

## Exterior

The front of the house has space for five cars. The back garden is approx 35m x 25 m in size.