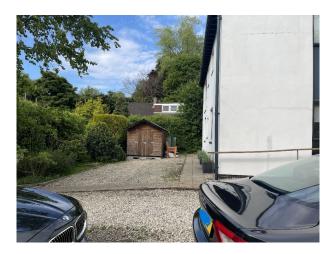

## Exterior

The front of the house has space for five cars. The back garden is approx 35m x 25 m in size.