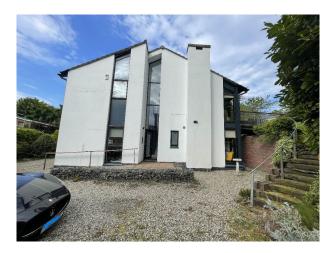

# NI6748 Modern Detached Home In Ireland For Filming

Modern style house with four bedrooms two bathrooms one separate toilet also downstairs. The back garden is approx. 35m x 25 m in size available for filming and video shoots

# **Modern Detached Home In Ireland For Filming**

Modern style house with four bedrooms two bathrooms one separate toilet also downstairs. The back garden is approx.  $35m \ge 25 m$  in size available for filming and video shoots

## Exterior

The front of the house has space for five cars. The back garden is approx 35m x 25 m in size.