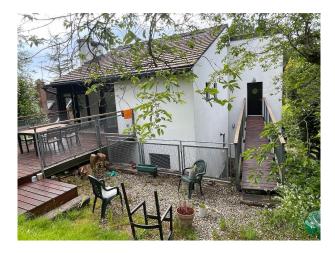

## Exterior

The front of the house has space for five cars. The back garden is approx 35m x 25 m in size.