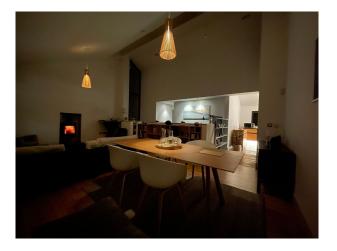

### Interior

Modern four bedroom home with two bathrooms one separate toilet also downstairs. One kitchen and one kitchen/utility room.