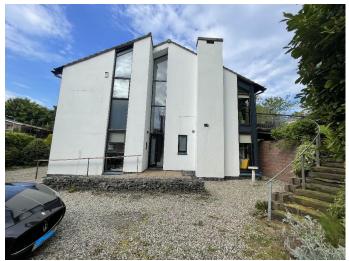

# NI6748 Modern Detached Home In Ireland For Filming

Modern style house with four bedrooms two bathrooms one separate toilet also downstairs. The back garden is approx. 35m x 25 m in size available for filming and video shoots

# **Modern Detached Home In Ireland For Filming**

Modern style house with four bedrooms two bathrooms one separate toilet also downstairs. The back garden is approx.  $35m \ge 25 m$  in size available for filming and video shoots

## Exterior

The front of the house has space for five cars. The back garden is approx 35m x 25 m in size.