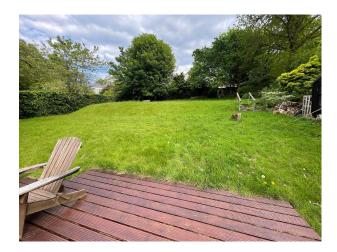

## Exterior

The front of the house has space for five cars. The back garden is approx 35m x 25 m in size.