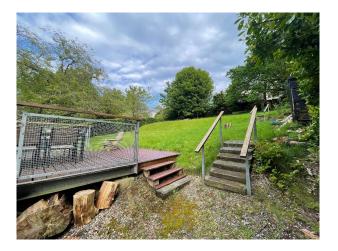

## Exterior

The front of the house has space for five cars. The back garden is approx 35m x 25 m in size.