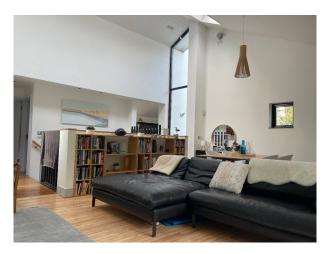

### Interior

Modern four bedroom home with two bathrooms one separate toilet also downstairs. One kitchen and one kitchen/utility room.