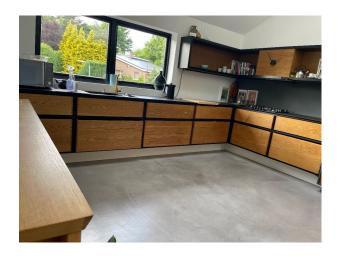

### Interior

Modern four bedroom home with two bathrooms one separate toilet also downstairs. One kitchen and one kitchen/utility room.