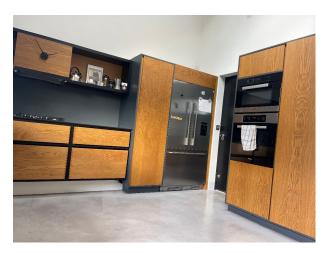

### Interior

Modern four bedroom home with two bathrooms one separate toilet also downstairs. One kitchen and one kitchen/utility room.