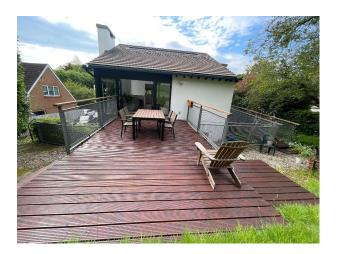

## Exterior

The front of the house has space for five cars. The back garden is approx 35m x 25 m in size.