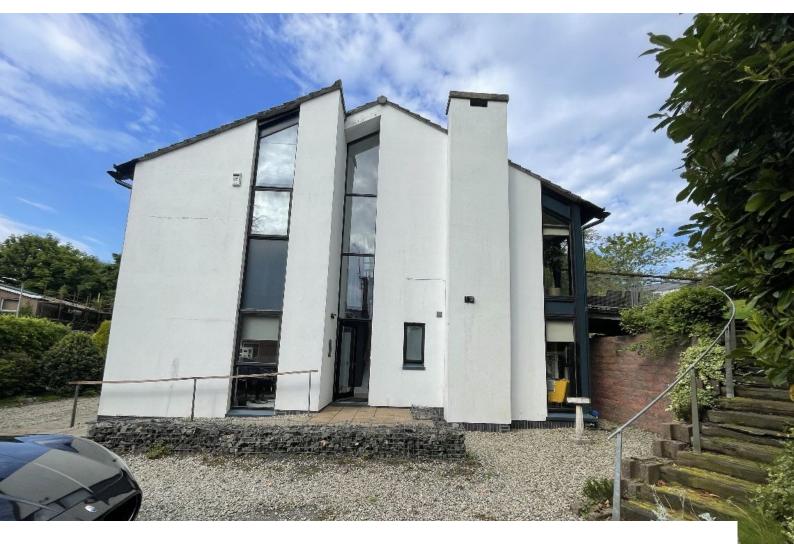

# NI6748 Modern Detached Home In Ireland For Filming

Modern style house with four bedrooms two bathrooms one separate toilet also downstairs. The back garden is approx. 35m x 25 m in size available for filming and video shoots

# **Modern Detached Home In Ireland For Filming**

Modern style house with four bedrooms two bathrooms one separate toilet also downstairs. The back garden is approx.  $35m \ge 25 m$  in size available for filming and video shoots

## Exterior

The front of the house has space for five cars. The back garden is approx 35m x 25 m in size.