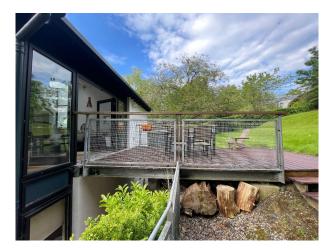

## Exterior

The front of the house has space for five cars. The back garden is approx 35m x 25 m in size.