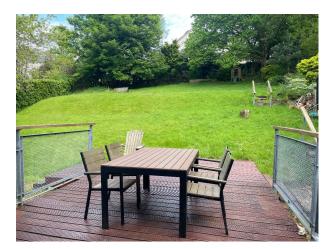

## Exterior

The front of the house has space for five cars. The back garden is approx 35m x 25 m in size.