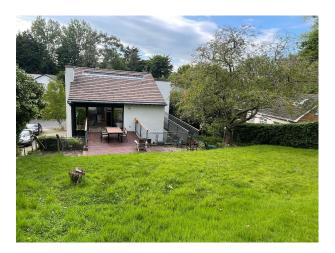

## Exterior

The front of the house has space for five cars. The back garden is approx 35m x 25 m in size.