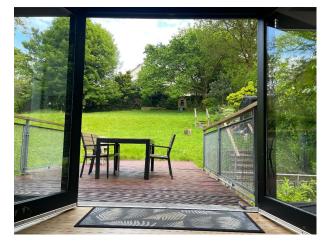

## Exterior

The front of the house has space for five cars. The back garden is approx 35m x 25 m in size.