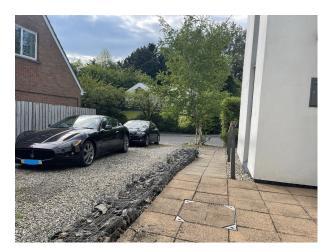

## Exterior

The front of the house has space for five cars. The back garden is approx 35m x 25 m in size.