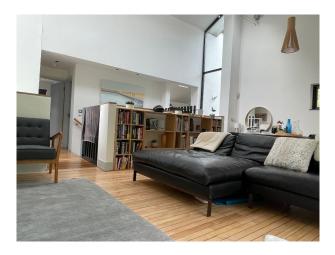

### Interior

Modern four bedroom home with two bathrooms one separate toilet also downstairs. One kitchen and one kitchen/utility room.