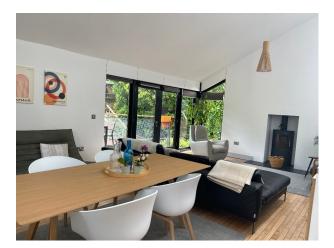

### Interior

Modern four bedroom home with two bathrooms one separate toilet also downstairs. One kitchen and one kitchen/utility room.