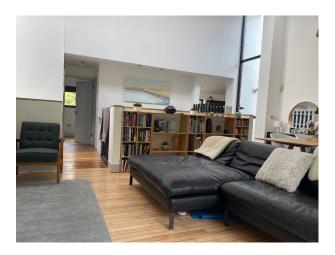

### Interior

Modern four bedroom home with two bathrooms one separate toilet also downstairs. One kitchen and one kitchen/utility room.