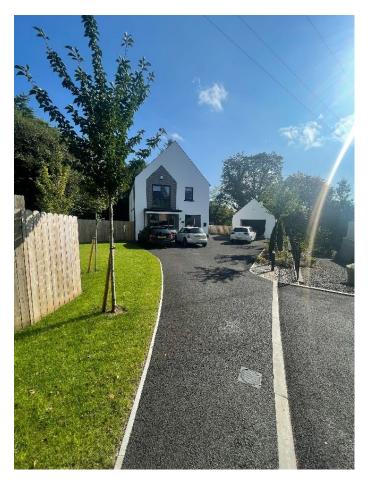

# NI5761 Modern Detached Home On Angular Plot For Filming

Modern 4 bedroom home with white rendered exterior and glass balcony. Set next to woodlands and a river.

# Modern Detached Home On Angular Plot For Filming

Modern 4 bedroom home with white rendered exterior and glass balcony. Set next to woodlands and a river.

Location: Northern Ireland, United Kingdom Within the M25: No Categories: Detached & Executive Houses | Woodland | Family Modern

#### Exterior

White rendered stand alone property large tarmac drive and separate garage. Large balcony which has glass balustrades and a view of the woods.