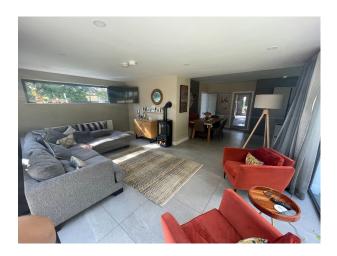

#### Interior

Modern 4 bedroom family home with tiled floors and floor to ceiling windows/ sliding doors. Large open plan living space which includes a kitchen with an island.