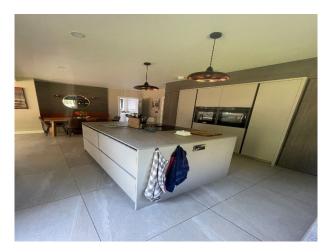

#### Floors

- Carpet
- Tiled Floor
- Interior Features
  - Furnished
  - Modern Staircase
  - Wood Burning Stove
- Island
- Kitchen Diner
- Open Plan

# Kitchen types

- Contemporary Kitchen
- Cream & White Units
- Kitchen With Island

#### Interior

Modern 4 bedroom family home with tiled floors and floor to ceiling windows/ sliding doors. Large open plan living space which includes a kitchen with an island.