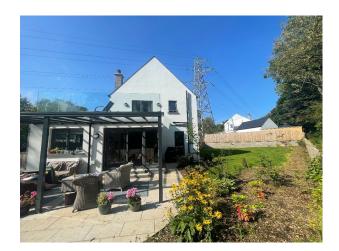

#### **Exterior Features**

- Back Garden
- Balcony
- Decking
- Patio

**Kitchen Facilities** 

#### Exterior

White rendered stand alone property large tarmac drive and separate garage. Large balcony which has glass balustrades and a view of the woods.