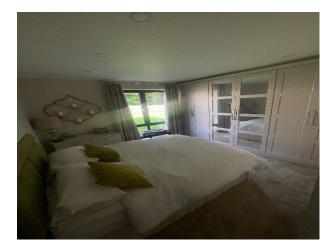

#### Interior

Modern 4 bedroom family home with tiled floors and floor to ceiling windows/ sliding doors. Large open plan living space which includes a kitchen with an island.