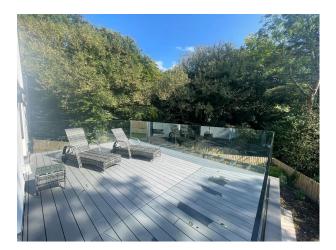

#### **Exterior Features**

- Back Garden
- Balcony
- Decking
- Patio

**Kitchen Facilities** 

#### Exterior

White rendered stand alone property large tarmac drive and separate garage. Large balcony which has glass balustrades and a view of the woods.