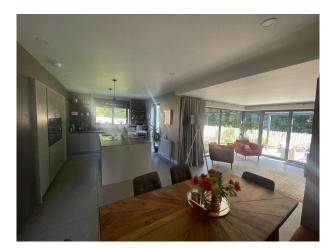

# Kitchen types

- Contemporary Kitchen
- Cream & White Units
- Kitchen With Island

#### Interior

Modern 4 bedroom family home with tiled floors and floor to ceiling windows/ sliding doors. Large open plan living space which includes a kitchen with an island.