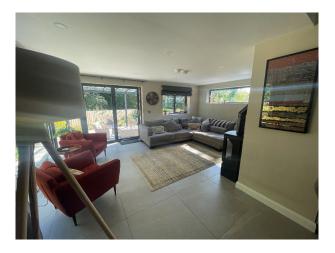

#### Interior

Modern 4 bedroom family home with tiled floors and floor to ceiling windows/ sliding doors. Large open plan living space which includes a kitchen with an island.