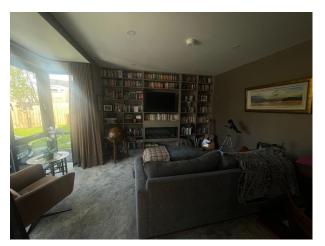

#### Floors

- Carpet
- Tiled Floor
- Interior Features
  - Furnished
  - Modern Staircase
  - Wood Burning Stove
- Island
- Kitchen Diner
- Open Plan

#### Interior

Modern 4 bedroom family home with tiled floors and floor to ceiling windows/ sliding doors. Large open plan living space which includes a kitchen with an island.