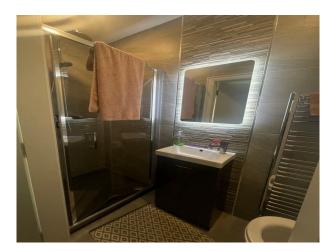

**Kitchen Facilities** 

#### Floors

- Carpet
- Tiled Floor
- Interior Features
  - Furnished
  - Modern Staircase
  - Wood Burning Stove
- Island
- Kitchen Diner
- Open Plan

#### Facilities

- Domestic Power
- Internet Access
- Mains Water
- Toilets

# Kitchen types

- Contemporary Kitchen
- Cream & White Units
- Kitchen With Island

## Parking

## Views

## Walls & Windows

- Driveway
- Residential View
- Large Windows
- Painted Walls

#### Interior

Modern 4 bedroom family home with tiled floors and floor to ceiling windows/ sliding doors. Large open plan living space which includes a kitchen with an island.

#### Exterior

White rendered stand alone property large tarmac drive and separate garage. Large balcony which has glass balustrades and a view of the woods.