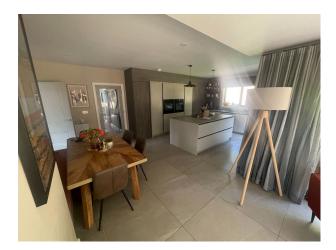

# Kitchen types

- Contemporary Kitchen
- Cream & White Units
- Kitchen With Island

#### Interior

Modern 4 bedroom family home with tiled floors and floor to ceiling windows/ sliding doors. Large open plan living space which includes a kitchen with an island.