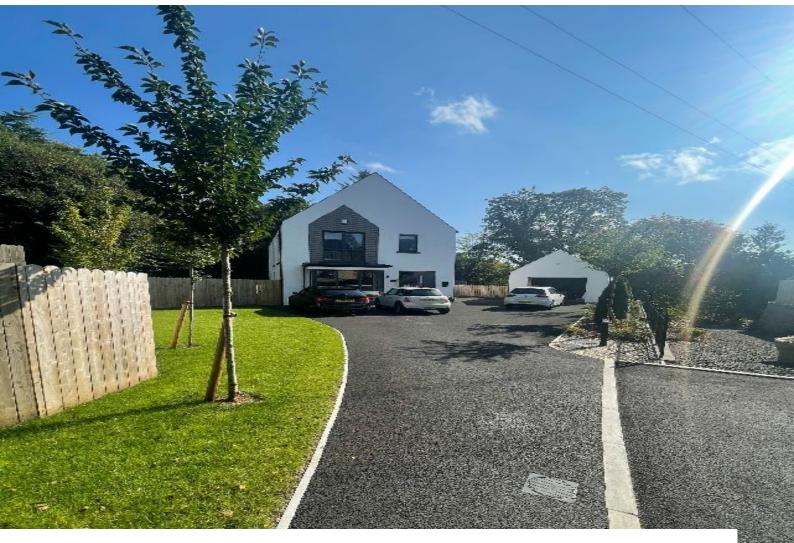

# NI5761 Modern Detached Home On Angular Plot For Filming

Modern 4 bedroom home with white rendered exterior and glass balcony. Set next to woodlands and a river.

# Modern Detached Home On Angular Plot For Filming

Modern 4 bedroom home with white rendered exterior and glass balcony. Set next to woodlands and a river.

Location: Northern Ireland, United Kingdom Within the M25: No Categories: Detached & Executive Houses | Woodland | Family Modern

#### Exterior

White rendered stand alone property large tarmac drive and separate garage. Large balcony which has glass balustrades and a view of the woods.