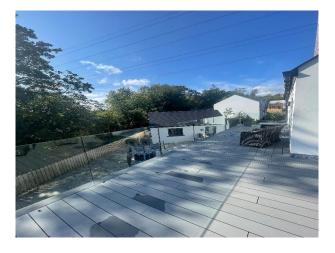

#### **Exterior Features**

- Back Garden
- Balcony
- Decking
- Patio

**Kitchen Facilities** 

#### Exterior

White rendered stand alone property large tarmac drive and separate garage. Large balcony which has glass balustrades and a view of the woods.