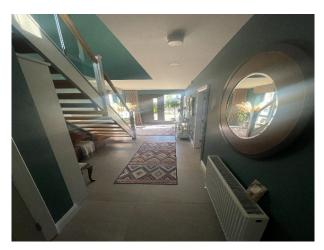

#### Floors

- Carpet
- Tiled Floor
- Interior Features
  - Furnished
  - Modern Staircase
  - Wood Burning Stove
- Island
- Kitchen Diner
- Open Plan

#### Interior

Modern 4 bedroom family home with tiled floors and floor to ceiling windows/ sliding doors. Large open plan living space which includes a kitchen with an island.