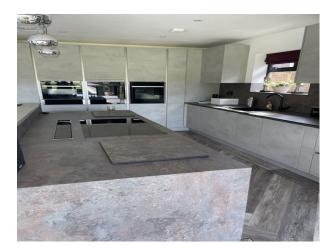

#### **Kitchen Facilities**

- Induction Hob
- Island
- Kitchen Diner
- Large Dining Table
- Open Plan

## Kitchen types

- Coloured Units
- Contemporary Kitchen
- Kitchen With Island

#### Interior

Newly renovated 4 Double bedroom detached home with summerhouse bar and large garden. Ample parking on driveway.