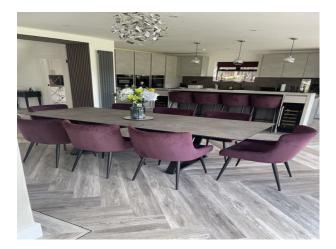

#### **Kitchen Facilities**

- Induction Hob
- Island
- Kitchen Diner
- Large Dining Table
- Open Plan

## Kitchen types

- Coloured Units
- Contemporary Kitchen
- Kitchen With Island

#### Interior

Newly renovated 4 Double bedroom detached home with summerhouse bar and large garden. Ample parking on driveway.