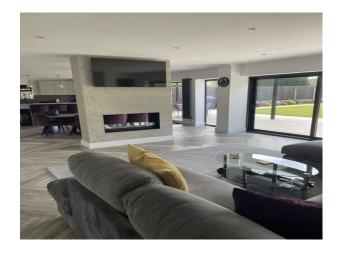

#### Floors

- Carpet
- Tiled Floor
- **Interior Features** 
  - Furnished
  - Modern Fireplace

## **Exterior Features**

• Back Garden

#### Interior

Newly renovated 4 Double bedroom detached home with summerhouse bar and large garden. Ample parking on driveway.