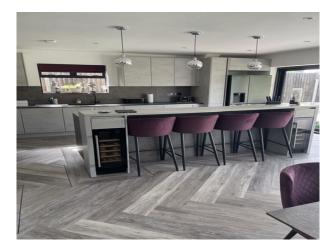

#### **Kitchen Facilities**

- Induction Hob
- Island
- Kitchen Diner
- Large Dining Table
- Open Plan

## Kitchen types

- Coloured Units
- Contemporary Kitchen
- Kitchen With Island

#### Interior

Newly renovated 4 Double bedroom detached home with summerhouse bar and large garden. Ample parking on driveway.