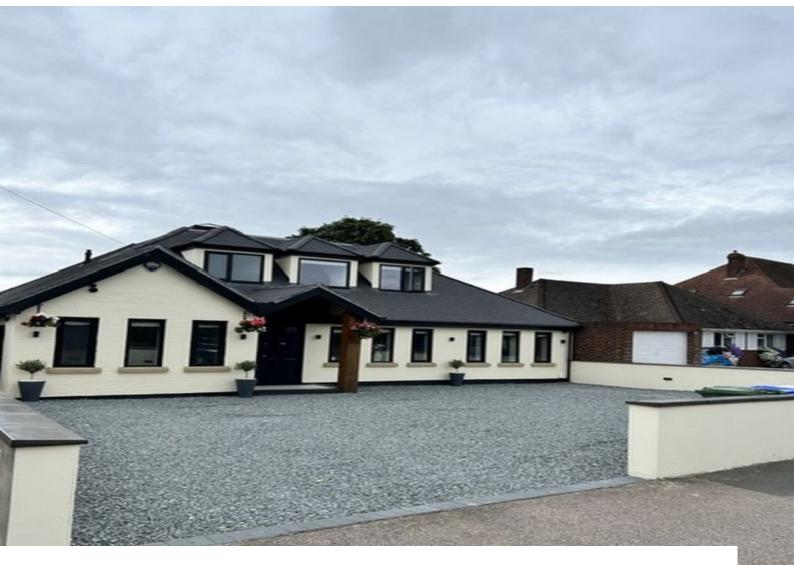

## LON5723

Modern Detached Home With A Bar in the Garden For Filming

Location: East London, London, United Kingdom Within the M25: Yes Categories: Detached & Executive Houses | Designer Houses | Bars | Pubs | Clubs | Night Clubs | Family Modern

#### Interior

Newly renovated 4 Double bedroom detached home with summerhouse bar and large garden. Ample parking on driveway.