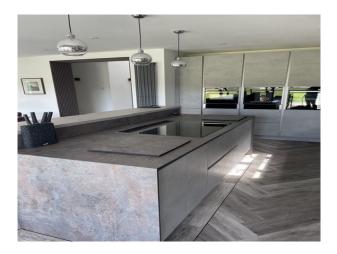

#### **Kitchen Facilities**

- Induction Hob
- Island
- Kitchen Diner
- Large Dining Table
- Open Plan

## Kitchen types

- Coloured Units
- Contemporary Kitchen
- Kitchen With Island