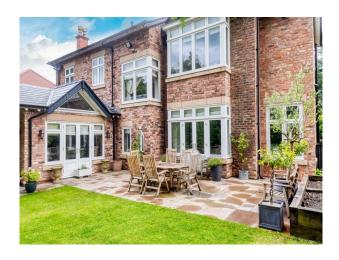

## **Modernised Edwardian Home With Original Features For Filming**

**Location:** Greater Manchester, United Kingdom

Within the M25: No

Categories: Detached & Executive Houses | Designer Houses | Family Houses | Family Modern | Designer Contemporary

## **Features:**

| Bathroom Types                                                                      | Bedroom Types                                                                                                                                        | Exterior Features                                                                                  | Floors                                                               |
|-------------------------------------------------------------------------------------|------------------------------------------------------------------------------------------------------------------------------------------------------|----------------------------------------------------------------------------------------------------|----------------------------------------------------------------------|
| <ul><li>En-suite Bathroom</li><li>Modern Bathroom</li><li>Period Bathroom</li></ul> | <ul><li>Child's Bedroom</li><li>Double Bedroom</li></ul>                                                                                             | <ul><li>Back Garden</li><li>Patio</li></ul>                                                        | <ul><li>Carpet</li><li>Real Wood Floor</li><li>Tiled Floor</li></ul> |
| <b>Interior Features</b>                                                            | Kitchen Facilities                                                                                                                                   | Kitchen types                                                                                      | Parking                                                              |
| <ul><li>Furnished</li><li>Modern Fireplace</li></ul>                                | <ul> <li>Aga</li> <li>Breakfast Bar</li> <li>Eat In</li> <li>Island</li> <li>Kitchen Diner</li> <li>Large Dining Table</li> <li>Open Plan</li> </ul> | <ul><li>Contemporary Kitchen</li><li>Cream &amp; White Units</li><li>Kitchen With Island</li></ul> | • Driveway                                                           |