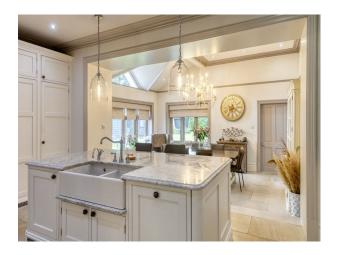

## **Modernised Edwardian Home With Original Features For Filming**

**Location:** Greater Manchester, United Kingdom

Within the M25: No

Categories: Detached & Executive Houses | Designer Houses | Family Houses | Family Modern | Designer Contemporary

## **Features:**

| Bathroom Types                                                                      | Bedroom Types                                                                                                                                        | Exterior Features                                                                                  | Floors                                                               |
|-------------------------------------------------------------------------------------|------------------------------------------------------------------------------------------------------------------------------------------------------|----------------------------------------------------------------------------------------------------|----------------------------------------------------------------------|
| <ul><li>En-suite Bathroom</li><li>Modern Bathroom</li><li>Period Bathroom</li></ul> | <ul><li>Child's Bedroom</li><li>Double Bedroom</li></ul>                                                                                             | <ul><li>Back Garden</li><li>Patio</li></ul>                                                        | <ul><li>Carpet</li><li>Real Wood Floor</li><li>Tiled Floor</li></ul> |
| <b>Interior Features</b>                                                            | Kitchen Facilities                                                                                                                                   | Kitchen types                                                                                      | Parking                                                              |
| <ul><li>Furnished</li><li>Modern Fireplace</li></ul>                                | <ul> <li>Aga</li> <li>Breakfast Bar</li> <li>Eat In</li> <li>Island</li> <li>Kitchen Diner</li> <li>Large Dining Table</li> <li>Open Plan</li> </ul> | <ul><li>Contemporary Kitchen</li><li>Cream &amp; White Units</li><li>Kitchen With Island</li></ul> | • Driveway                                                           |