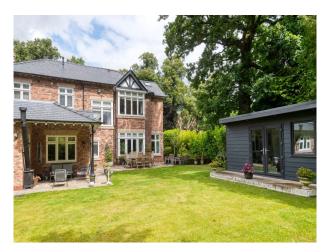

NW5701 Modernised Edwardian Home With Original Features For Filming

## **Modernised Edwardian Home With Original Features For Filming**

**Location:** Greater Manchester, United Kingdom

Within the M25: No

Categories: Detached & Executive Houses | Designer Houses | Family Houses | Family Modern | Designer Contemporary

## **Features:**

| Bathroom Types                                                                      | Bedroom Types                                                                                                                                        | Exterior Features                                                                                  | Floors                                                               |
|-------------------------------------------------------------------------------------|------------------------------------------------------------------------------------------------------------------------------------------------------|----------------------------------------------------------------------------------------------------|----------------------------------------------------------------------|
| <ul><li>En-suite Bathroom</li><li>Modern Bathroom</li><li>Period Bathroom</li></ul> | <ul><li>Child's Bedroom</li><li>Double Bedroom</li></ul>                                                                                             | <ul><li>Back Garden</li><li>Patio</li></ul>                                                        | <ul><li>Carpet</li><li>Real Wood Floor</li><li>Tiled Floor</li></ul> |
| <b>Interior Features</b>                                                            | Kitchen Facilities                                                                                                                                   | Kitchen types                                                                                      | Parking                                                              |
| <ul><li>Furnished</li><li>Modern Fireplace</li></ul>                                | <ul> <li>Aga</li> <li>Breakfast Bar</li> <li>Eat In</li> <li>Island</li> <li>Kitchen Diner</li> <li>Large Dining Table</li> <li>Open Plan</li> </ul> | <ul><li>Contemporary Kitchen</li><li>Cream &amp; White Units</li><li>Kitchen With Island</li></ul> | • Driveway                                                           |