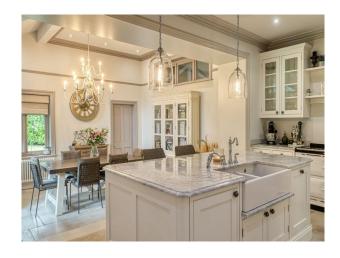

## **Modernised Edwardian Home With Original Features For Filming**

**Location:** Greater Manchester, United Kingdom

Within the M25: No

Categories: Detached & Executive Houses | Designer Houses | Family Houses | Family Modern | Designer Contemporary

## **Features:**

| Bathroom Types                                                                      | Bedroom Types                                                                                                                                        | Exterior Features                                                                                  | Floors                                                               |
|-------------------------------------------------------------------------------------|------------------------------------------------------------------------------------------------------------------------------------------------------|----------------------------------------------------------------------------------------------------|----------------------------------------------------------------------|
| <ul><li>En-suite Bathroom</li><li>Modern Bathroom</li><li>Period Bathroom</li></ul> | <ul><li>Child's Bedroom</li><li>Double Bedroom</li></ul>                                                                                             | <ul><li>Back Garden</li><li>Patio</li></ul>                                                        | <ul><li>Carpet</li><li>Real Wood Floor</li><li>Tiled Floor</li></ul> |
| <b>Interior Features</b>                                                            | Kitchen Facilities                                                                                                                                   | Kitchen types                                                                                      | Parking                                                              |
| <ul><li>Furnished</li><li>Modern Fireplace</li></ul>                                | <ul> <li>Aga</li> <li>Breakfast Bar</li> <li>Eat In</li> <li>Island</li> <li>Kitchen Diner</li> <li>Large Dining Table</li> <li>Open Plan</li> </ul> | <ul><li>Contemporary Kitchen</li><li>Cream &amp; White Units</li><li>Kitchen With Island</li></ul> | • Driveway                                                           |