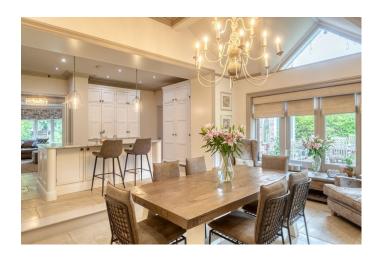

## **Modernised Edwardian Home With Original Features For Filming**

**Location:** Greater Manchester, United Kingdom

Within the M25: No

Categories: Detached & Executive Houses | Designer Houses | Family Houses | Family Modern | Designer Contemporary

## **Features:**

| Bathroom Types                                                                      | Bedroom Types                                                                                                                                        | Exterior Features                                                                                  | Floors                                                               |
|-------------------------------------------------------------------------------------|------------------------------------------------------------------------------------------------------------------------------------------------------|----------------------------------------------------------------------------------------------------|----------------------------------------------------------------------|
| <ul><li>En-suite Bathroom</li><li>Modern Bathroom</li><li>Period Bathroom</li></ul> | <ul><li>Child's Bedroom</li><li>Double Bedroom</li></ul>                                                                                             | <ul><li>Back Garden</li><li>Patio</li></ul>                                                        | <ul><li>Carpet</li><li>Real Wood Floor</li><li>Tiled Floor</li></ul> |
| <b>Interior Features</b>                                                            | Kitchen Facilities                                                                                                                                   | Kitchen types                                                                                      | Parking                                                              |
| <ul><li>Furnished</li><li>Modern Fireplace</li></ul>                                | <ul> <li>Aga</li> <li>Breakfast Bar</li> <li>Eat In</li> <li>Island</li> <li>Kitchen Diner</li> <li>Large Dining Table</li> <li>Open Plan</li> </ul> | <ul><li>Contemporary Kitchen</li><li>Cream &amp; White Units</li><li>Kitchen With Island</li></ul> | • Driveway                                                           |