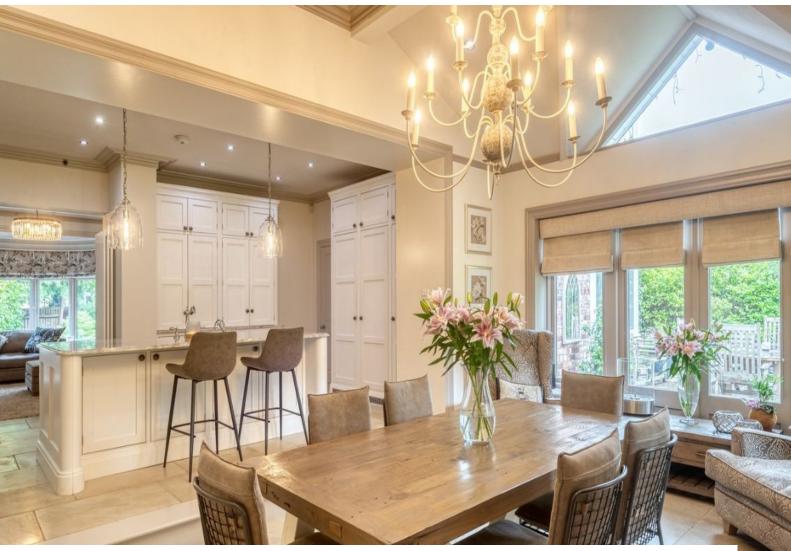

## **Modernised Edwardian Home With Original Features For Filming**

**Location:** Greater Manchester, United Kingdom

Within the M25: No

Categories: Detached & Executive Houses | Designer Houses | Family Houses | Family Modern | Designer Contemporary

## **Features:**

| Bathroom Types                                                                      | Bedroom Types                                                                                                                                        | Exterior Features                                                                                  | Floors                                                               |
|-------------------------------------------------------------------------------------|------------------------------------------------------------------------------------------------------------------------------------------------------|----------------------------------------------------------------------------------------------------|----------------------------------------------------------------------|
| <ul><li>En-suite Bathroom</li><li>Modern Bathroom</li><li>Period Bathroom</li></ul> | <ul><li>Child's Bedroom</li><li>Double Bedroom</li></ul>                                                                                             | <ul><li>Back Garden</li><li>Patio</li></ul>                                                        | <ul><li>Carpet</li><li>Real Wood Floor</li><li>Tiled Floor</li></ul> |
| <b>Interior Features</b>                                                            | Kitchen Facilities                                                                                                                                   | Kitchen types                                                                                      | Parking                                                              |
| <ul><li>Furnished</li><li>Modern Fireplace</li></ul>                                | <ul> <li>Aga</li> <li>Breakfast Bar</li> <li>Eat In</li> <li>Island</li> <li>Kitchen Diner</li> <li>Large Dining Table</li> <li>Open Plan</li> </ul> | <ul><li>Contemporary Kitchen</li><li>Cream &amp; White Units</li><li>Kitchen With Island</li></ul> | • Driveway                                                           |