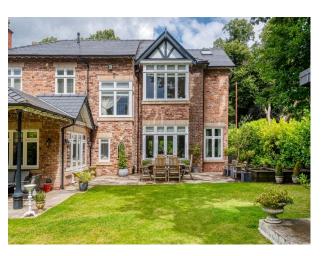

NW5701 Modernised Edwardian Home With Original Features For Filming

## **Modernised Edwardian Home With Original Features For Filming**

**Location:** Greater Manchester, United Kingdom

Within the M25: No

Categories: Detached & Executive Houses | Designer Houses | Family Houses | Family Modern | Designer Contemporary

## **Features:**

| Bathroom Types                                                                      | Bedroom Types                                                                                                                                        | Exterior Features                                                                                  | Floors                                                               |
|-------------------------------------------------------------------------------------|------------------------------------------------------------------------------------------------------------------------------------------------------|----------------------------------------------------------------------------------------------------|----------------------------------------------------------------------|
| <ul><li>En-suite Bathroom</li><li>Modern Bathroom</li><li>Period Bathroom</li></ul> | <ul><li>Child's Bedroom</li><li>Double Bedroom</li></ul>                                                                                             | <ul><li>Back Garden</li><li>Patio</li></ul>                                                        | <ul><li>Carpet</li><li>Real Wood Floor</li><li>Tiled Floor</li></ul> |
| <b>Interior Features</b>                                                            | Kitchen Facilities                                                                                                                                   | Kitchen types                                                                                      | Parking                                                              |
| <ul><li>Furnished</li><li>Modern Fireplace</li></ul>                                | <ul> <li>Aga</li> <li>Breakfast Bar</li> <li>Eat In</li> <li>Island</li> <li>Kitchen Diner</li> <li>Large Dining Table</li> <li>Open Plan</li> </ul> | <ul><li>Contemporary Kitchen</li><li>Cream &amp; White Units</li><li>Kitchen With Island</li></ul> | • Driveway                                                           |