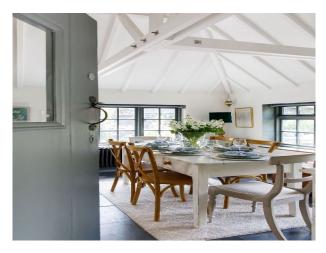

#### Interior

Bright, open plan living area with a modern country aesthetic. A large rustic dining table with seating for six, sits below a lofty ceiling, with views of all aspects of the pretty garden. The cosy sitting room, with gas fire and plush sofas. This timeless Grade II listed cottage has homely interior. Three bedrooms upstairs