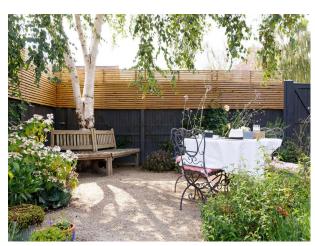

#### Interior

Bright, open plan living area with a modern country aesthetic. A large rustic dining table with seating for six, sits below a lofty ceiling, with views of all aspects of the pretty garden. The cosy sitting room, with gas fire and plush sofas. This timeless Grade II listed cottage has homely interior. Three bedrooms upstairs