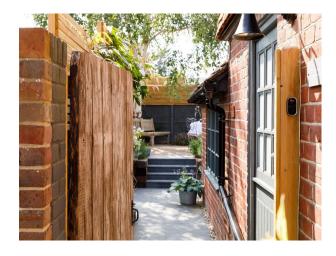

#### Interior

Bright, open plan living area with a modern country aesthetic. A large rustic dining table with seating for six, sits below a lofty ceiling, with views of all aspects of the pretty garden. The cosy sitting room, with gas fire and plush sofas. This timeless Grade II listed cottage has homely interior. Three bedrooms upstairs