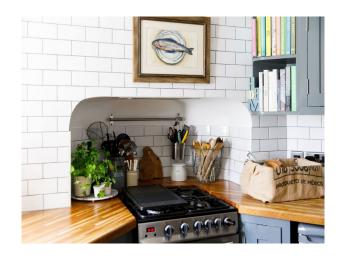

#### Interior

Bright, open plan living area with a modern country aesthetic. A large rustic dining table with seating for six, sits below a lofty ceiling, with views of all aspects of the pretty garden. The cosy sitting room, with gas fire and plush sofas. This timeless Grade II listed cottage has homely interior. Three bedrooms upstairs