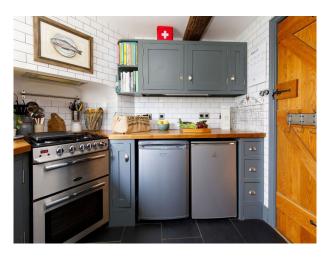

#### Interior

Bright, open plan living area with a modern country aesthetic. A large rustic dining table with seating for six, sits below a lofty ceiling, with views of all aspects of the pretty garden. The cosy sitting room, with gas fire and plush sofas. This timeless Grade II listed cottage has homely interior. Three bedrooms upstairs