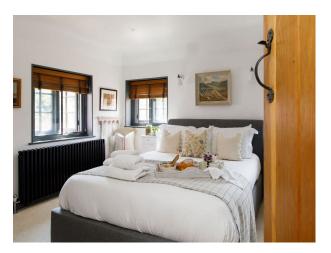

#### Interior

Bright, open plan living area with a modern country aesthetic. A large rustic dining table with seating for six, sits below a lofty ceiling, with views of all aspects of the pretty garden. The cosy sitting room, with gas fire and plush sofas. This timeless Grade II listed cottage has homely interior. Three bedrooms upstairs