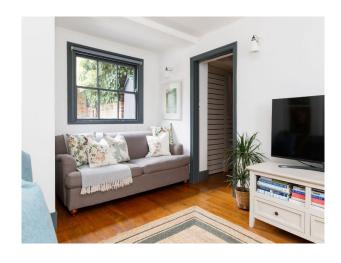

#### Interior

Bright, open plan living area with a modern country aesthetic. A large rustic dining table with seating for six, sits below a lofty ceiling, with views of all aspects of the pretty garden. The cosy sitting room, with gas fire and plush sofas. This timeless Grade II listed cottage has homely interior. Three bedrooms upstairs