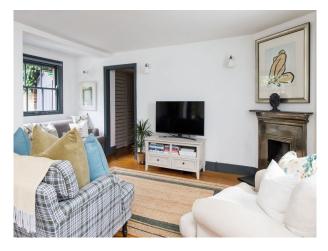

#### Interior

Bright, open plan living area with a modern country aesthetic. A large rustic dining table with seating for six, sits below a lofty ceiling, with views of all aspects of the pretty garden. The cosy sitting room, with gas fire and plush sofas. This timeless Grade II listed cottage has homely interior. Three bedrooms upstairs