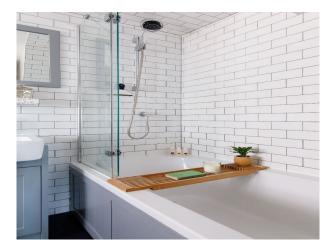

#### Interior

Bright, open plan living area with a modern country aesthetic. A large rustic dining table with seating for six, sits below a lofty ceiling, with views of all aspects of the pretty garden. The cosy sitting room, with gas fire and plush sofas. This timeless Grade II listed cottage has homely interior. Three bedrooms upstairs