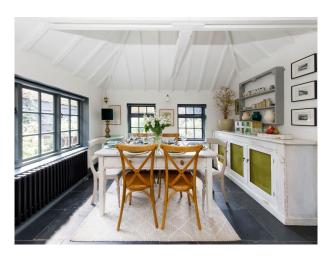

#### Interior

Bright, open plan living area with a modern country aesthetic. A large rustic dining table with seating for six, sits below a lofty ceiling, with views of all aspects of the pretty garden. The cosy sitting room, with gas fire and plush sofas. This timeless Grade II listed cottage has homely interior. Three bedrooms upstairs