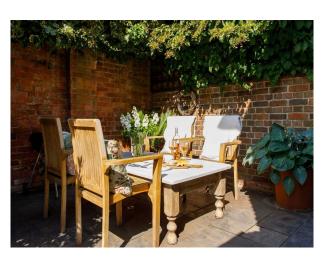

#### Interior

Bright, open plan living area with a modern country aesthetic. A large rustic dining table with seating for six, sits below a lofty ceiling, with views of all aspects of the pretty garden. The cosy sitting room, with gas fire and plush sofas. This timeless Grade II listed cottage has homely interior. Three bedrooms upstairs