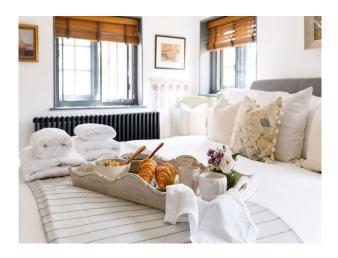

#### Interior

Bright, open plan living area with a modern country aesthetic. A large rustic dining table with seating for six, sits below a lofty ceiling, with views of all aspects of the pretty garden. The cosy sitting room, with gas fire and plush sofas. This timeless Grade II listed cottage has homely interior. Three bedrooms upstairs