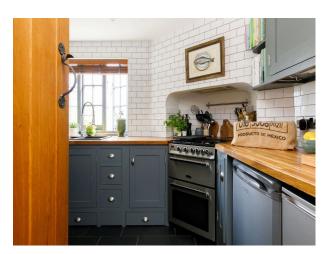

#### Interior

Bright, open plan living area with a modern country aesthetic. A large rustic dining table with seating for six, sits below a lofty ceiling, with views of all aspects of the pretty garden. The cosy sitting room, with gas fire and plush sofas. This timeless Grade II listed cottage has homely interior. Three bedrooms upstairs