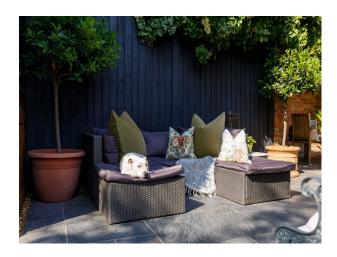

#### Interior

Bright, open plan living area with a modern country aesthetic. A large rustic dining table with seating for six, sits below a lofty ceiling, with views of all aspects of the pretty garden. The cosy sitting room, with gas fire and plush sofas. This timeless Grade II listed cottage has homely interior. Three bedrooms upstairs