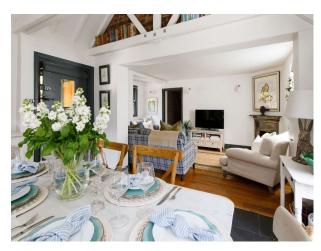

#### Interior

Bright, open plan living area with a modern country aesthetic. A large rustic dining table with seating for six, sits below a lofty ceiling, with views of all aspects of the pretty garden. The cosy sitting room, with gas fire and plush sofas. This timeless Grade II listed cottage has homely interior. Three bedrooms upstairs