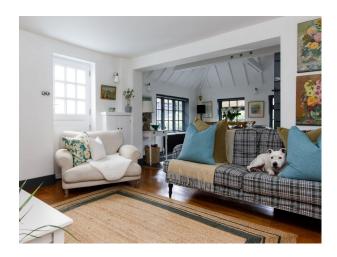

#### Interior

Bright, open plan living area with a modern country aesthetic. A large rustic dining table with seating for six, sits below a lofty ceiling, with views of all aspects of the pretty garden. The cosy sitting room, with gas fire and plush sofas. This timeless Grade II listed cottage has homely interior. Three bedrooms upstairs