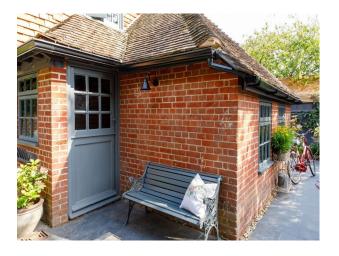

#### Interior

Bright, open plan living area with a modern country aesthetic. A large rustic dining table with seating for six, sits below a lofty ceiling, with views of all aspects of the pretty garden. The cosy sitting room, with gas fire and plush sofas. This timeless Grade II listed cottage has homely interior. Three bedrooms upstairs