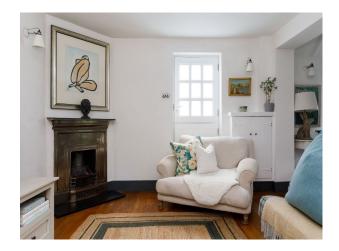

#### Interior

Bright, open plan living area with a modern country aesthetic. A large rustic dining table with seating for six, sits below a lofty ceiling, with views of all aspects of the pretty garden. The cosy sitting room, with gas fire and plush sofas. This timeless Grade II listed cottage has homely interior. Three bedrooms upstairs