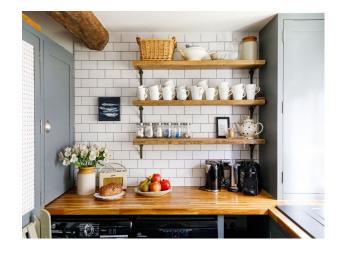

#### Interior

Bright, open plan living area with a modern country aesthetic. A large rustic dining table with seating for six, sits below a lofty ceiling, with views of all aspects of the pretty garden. The cosy sitting room, with gas fire and plush sofas. This timeless Grade II listed cottage has homely interior. Three bedrooms upstairs