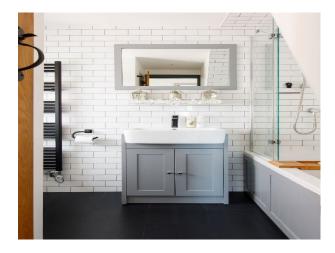

#### Interior

Bright, open plan living area with a modern country aesthetic. A large rustic dining table with seating for six, sits below a lofty ceiling, with views of all aspects of the pretty garden. The cosy sitting room, with gas fire and plush sofas. This timeless Grade II listed cottage has homely interior. Three bedrooms upstairs