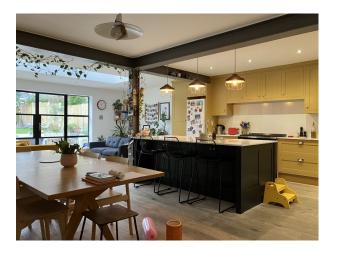

#### Interior

It is 300m2 and over 3 floors. There are 4 double bedrooms on the first floor and there is a large master bedroom and ensuite on the top floor.