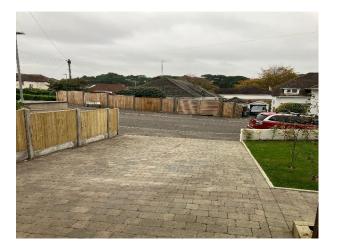

### Exterior

The front of the house has parking for two cars and there is plenty parking along the street for other cars. There is also have good side access to the house and garden,