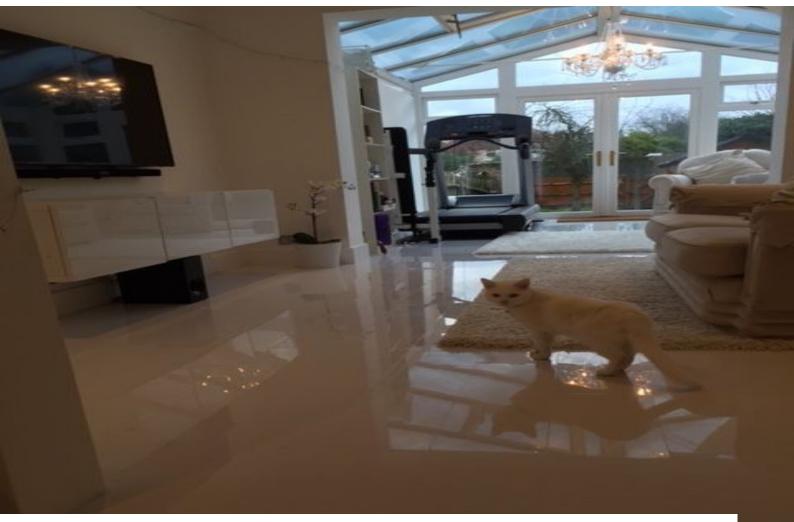

# **SE2182 Modern Family Home Available For Filming**

Modern house located in a small hamlet adjacent to a farm. The property has a long driveway and modern interior with glossy cream tiled ground floor.

# **Modern Family Home Available For Filming**

Modern house located in a small hamlet adjacent to a farm. The property has a long driveway and modern interior with glossy cream tiled ground floor.

Location: Hertfordshire, United Kingdom

#### Interior

The house is located at the end of a farm in a row of 30 plus houses, next to a cul de sac of homes. Set on the A10, with a long driveway up to the front door. Free parking to front with a private gravel road (garage access) at the back. The house can be accessed from either the front or the back.

#### Exterior

The house is located at the end of a farm in a row of 30 plus houses, next to a cul de sac of homes. Set on the A10, with a long driveway up to the front door. Free parking to front with a private gravel road (garage access) at the back. The house can be accessed from either the front or the back.