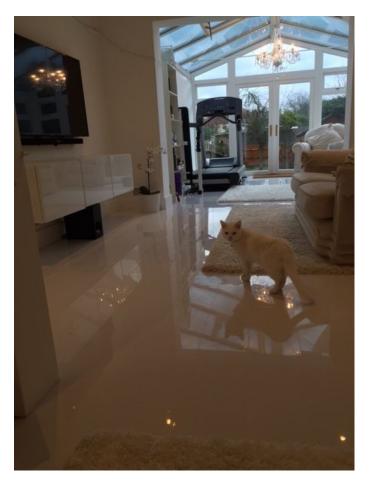

# **SE2182 Modern Family Home Available For Filming**

Modern house located in a small hamlet adjacent to a farm. The property has a long driveway and modern interior with glossy cream tiled ground floor.

# **Modern Family Home Available For Filming**

Modern house located in a small hamlet adjacent to a farm. The property has a long driveway and modern interior with glossy cream tiled ground floor.

Location: Hertfordshire, United Kingdom

#### Interior

The house is located at the end of a farm in a row of 30 plus houses, next to a cul de sac of homes. Set on the A10, with a long driveway up to the front door. Free parking to front with a private gravel road (garage access) at the back. The house can be accessed from either the front or the back.

#### Exterior

The house is located at the end of a farm in a row of 30 plus houses, next to a cul de sac of homes. Set on the A10, with a long driveway up to the front door. Free parking to front with a private gravel road (garage access) at the back. The house can be accessed from either the front or the back.