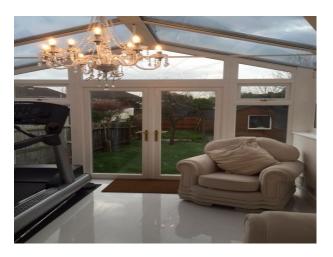

#### Interior

The house is located at the end of a farm in a row of 30 plus houses, next to a cul de sac of homes. Set on the A10, with a long driveway up to the front door. Free parking to front with a private gravel road (garage access) at the back. The house can be accessed from either the front or the back.

Apart from the road, it is a quiet rural area. In front of the house is just road and greenery