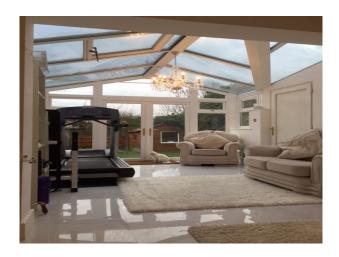

#### Interior

The house is located at the end of a farm in a row of 30 plus houses, next to a cul de sac of homes. Set on the A10, with a long driveway up to the front door. Free parking to front with a private gravel road (garage access) at the back. The house can be accessed from either the front or the back.

Apart from the road, it is a quiet rural area. In front of the house is just road and greenery