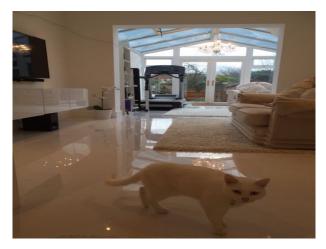

#### Interior

The house is located at the end of a farm in a row of 30 plus houses, next to a cul de sac of homes. Set on the A10, with a long driveway up to the front door. Free parking to front with a private gravel road (garage access) at the back. The house can be accessed from either the front or the back.

Apart from the road, it is a quiet rural area. In front of the house is just road and greenery