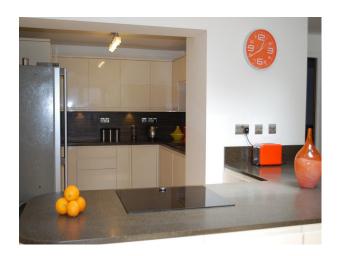

### Interior

Contemporary kitchen with retro 60's G-Plan furniture available for filming and photo-shoots