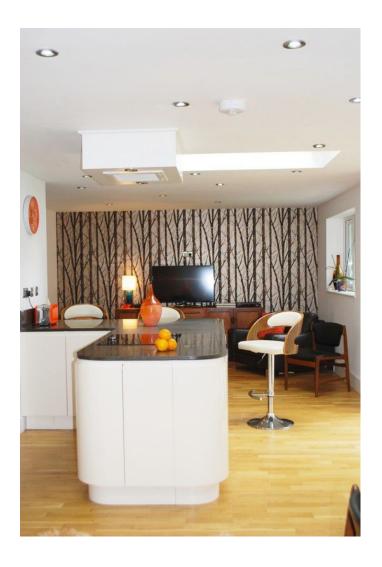

### Interior

Contemporary kitchen with retro 60's G-Plan furniture available for filming and photo-shoots

#### **Walls & Windows**

- Large Windows
- Painted Walls
- Skylights
- Wallpapered Walls

• On Street Parking

- Kitchen Diner
- Large Dining Table
- Open Plan
- Pots and Pans
- Prep Area
- Utensils