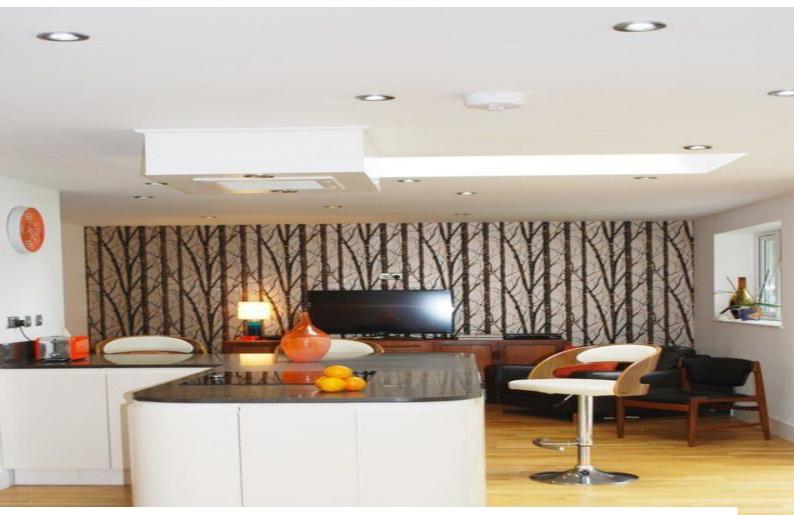

### Interior

Contemporary kitchen with retro 60's G-Plan furniture available for filming and photo-shoots

#### **Walls & Windows**

- Large Windows
- Painted Walls
- Skylights
- Wallpapered Walls

• On Street Parking

- Kitchen Diner
- Large Dining Table
- Open Plan
- Pots and Pans
- Prep Area
- Utensils