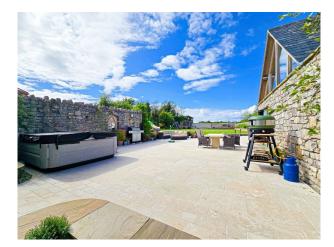

# SW6543 Modern Four Bedroom Farmhouse For Filming

Modern four bed farmhouse with private driveway, workshop, pond and 3 acres of land for filming and video shoots

## Modern Four Bedroom Farmhouse For Filming

Modern four bed farmhouse with private driveway, workshop, pond and 3 acres of land for filming and video shoots

Location: Somerset, United Kingdom

Within the M25: No

### Interior

Modern four bed farmhouse with private driveway, workshop, pond and 3 acres of land