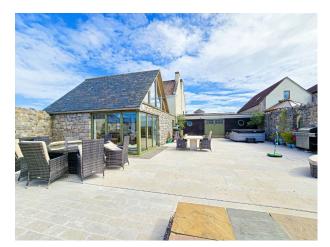

# SW6543 Modern Four Bedroom Farmhouse For Filming

Modern four bed farmhouse with private driveway, workshop, pond and 3 acres of land for filming and video shoots

## Modern Four Bedroom Farmhouse For Filming

Modern four bed farmhouse with private driveway, workshop, pond and 3 acres of land for filming and video shoots

Location: Somerset, United Kingdom

Within the M25: No

### Interior

Modern four bed farmhouse with private driveway, workshop, pond and 3 acres of land