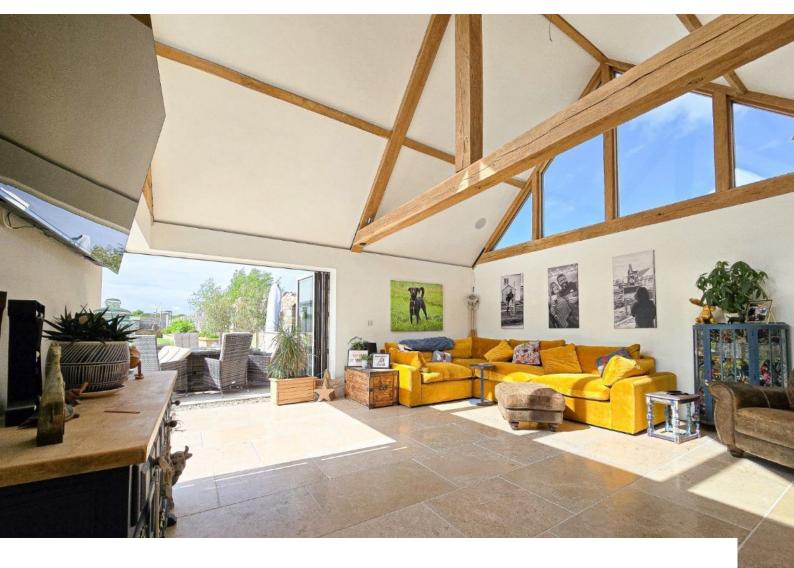

### Interior

Modern four bed farmhouse with private driveway, workshop, pond and 3 acres of land