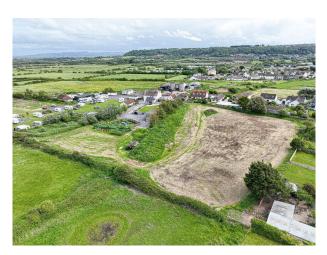

# SW6543 Modern Four Bedroom Farmhouse For Filming

Modern four bed farmhouse with private driveway, workshop, pond and 3 acres of land for filming and video shoots

## Modern Four Bedroom Farmhouse For Filming

Modern four bed farmhouse with private driveway, workshop, pond and 3 acres of land for filming and video shoots

Location: Somerset, United Kingdom

Within the M25: No

### Interior

Modern four bed farmhouse with private driveway, workshop, pond and 3 acres of land