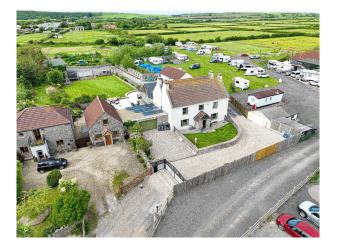

## Modern Four Bedroom Farmhouse For Filming

Modern four bed farmhouse with private driveway, workshop, pond and 3 acres of land for filming and video shoots

Location: Somerset, United Kingdom

Within the M25: No