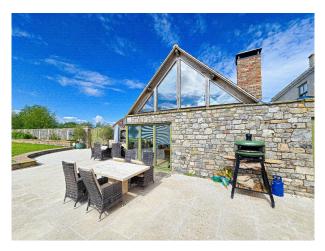

# SW6543 Modern Four Bedroom Farmhouse For Filming

Modern four bed farmhouse with private driveway, workshop, pond and 3 acres of land for filming and video shoots

## Modern Four Bedroom Farmhouse For Filming

Modern four bed farmhouse with private driveway, workshop, pond and 3 acres of land for filming and video shoots

Location: Somerset, United Kingdom

Within the M25: No

### Interior

Modern four bed farmhouse with private driveway, workshop, pond and 3 acres of land