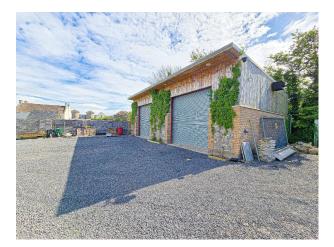

# SW6543 Modern Four Bedroom Farmhouse For Filming

Modern four bed farmhouse with private driveway, workshop, pond and 3 acres of land for filming and video shoots

## Modern Four Bedroom Farmhouse For Filming

Modern four bed farmhouse with private driveway, workshop, pond and 3 acres of land for filming and video shoots

Location: Somerset, United Kingdom

Within the M25: No

### Interior

Modern four bed farmhouse with private driveway, workshop, pond and 3 acres of land