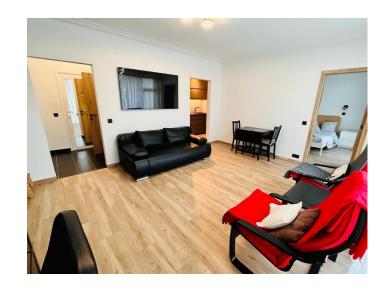

### Interior

One bedroom apartment with laminate flooring throughout and a modern dark kitchen.