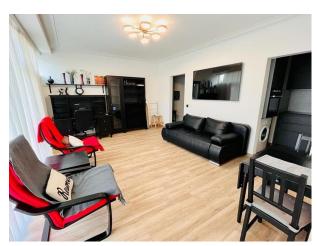

### Interior

One bedroom apartment with laminate flooring throughout and a modern dark kitchen.