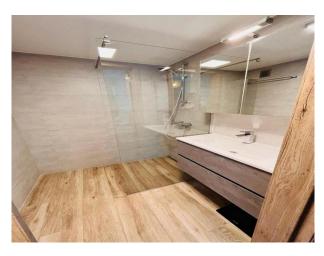

### Interior

One bedroom apartment with laminate flooring throughout and a modern dark kitchen.