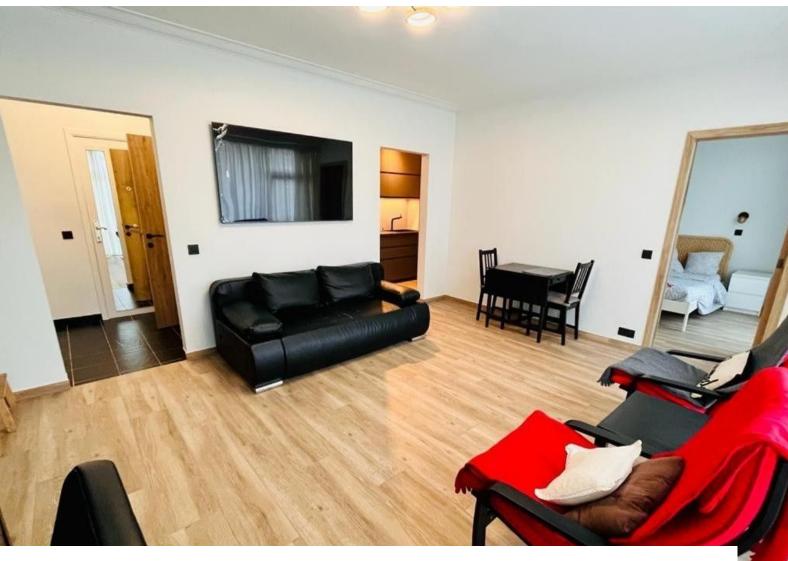

### Interior

One bedroom apartment with laminate flooring throughout and a modern dark kitchen.