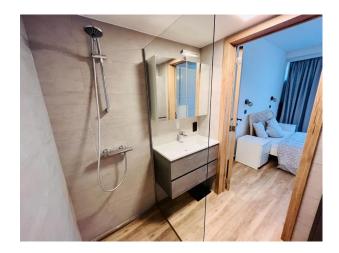

#### **Features:**

| Bathroom Types    | Bedroom Types      | Facilities                                                                                   | Floors                |
|-------------------|--------------------|----------------------------------------------------------------------------------------------|-----------------------|
| • Shower Room     | • Double Bedroom   | <ul><li>Domestic Power</li><li>Internet Access</li><li>Mains Water</li><li>Toilets</li></ul> | • Laminate Wood Floor |
| Interior Features | Kitchen Facilities | Kitchen types                                                                                | Views                 |
| • Furnished       | • Induction Hob    | <ul><li>Coloured Units</li><li>Contemporary Kitcher</li><li>Galley Kitchen</li></ul>         | • Residential View    |