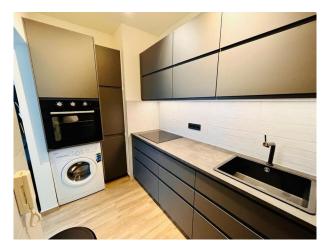

### Interior

One bedroom apartment with laminate flooring throughout and a modern dark kitchen.