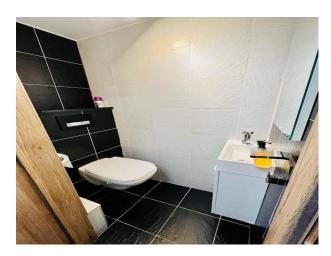

#### **Features:**

| Bathroom Types    | Bedroom Types      | Facilities                                                                                   | Floors                |
|-------------------|--------------------|----------------------------------------------------------------------------------------------|-----------------------|
| • Shower Room     | • Double Bedroom   | <ul><li>Domestic Power</li><li>Internet Access</li><li>Mains Water</li><li>Toilets</li></ul> | • Laminate Wood Floor |
| Interior Features | Kitchen Facilities | Kitchen types                                                                                | Views                 |
| • Furnished       | • Induction Hob    | <ul><li>Coloured Units</li><li>Contemporary Kitcher</li><li>Galley Kitchen</li></ul>         | • Residential View    |