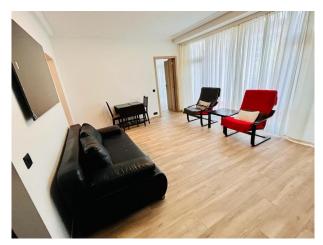

### Interior

One bedroom apartment with laminate flooring throughout and a modern dark kitchen.