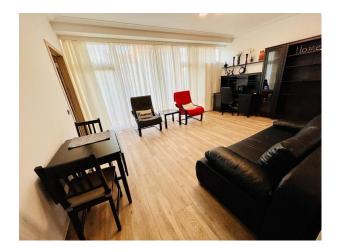

### Interior

One bedroom apartment with laminate flooring throughout and a modern dark kitchen.