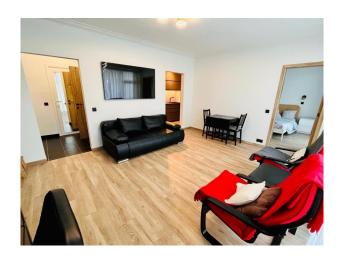

### Interior

One bedroom apartment with laminate flooring throughout and a modern dark kitchen.