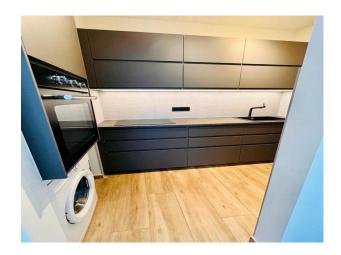

### Interior

One bedroom apartment with laminate flooring throughout and a modern dark kitchen.