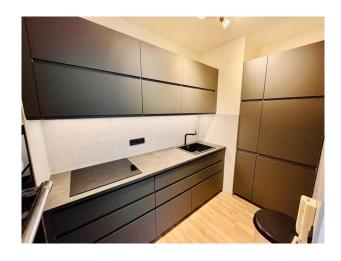

### Interior

One bedroom apartment with laminate flooring throughout and a modern dark kitchen.