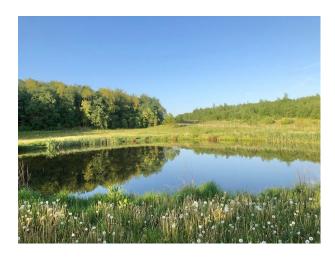

#### Exterior

Modern Georgian Farmhouse set in 2 acres of gardens and approximately 40 acres of farmland. Outside the property there are two patio areas and large grassed garden areas overlooking the fields. There is also a large pond and woodland at the edge of the property. It also has 2 barns available for filming