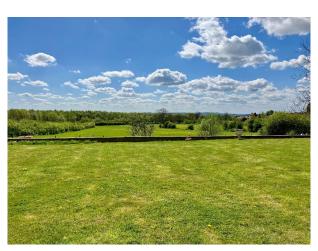

#### Exterior

Modern Georgian Farmhouse set in 2 acres of gardens and approximately 40 acres of farmland. Outside the property there are two patio areas and large grassed garden areas overlooking the fields. There is also a large pond and woodland at the edge of the property. It also has 2 barns available for filming