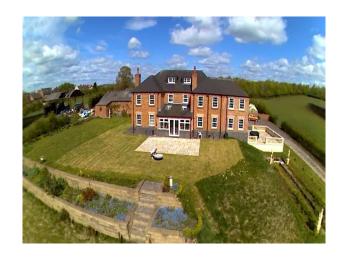

#### Exterior

Modern Georgian Farmhouse set in 2 acres of gardens and approximately 40 acres of farmland. Outside the property there are two patio areas and large grassed garden areas overlooking the fields. There is also a large pond and woodland at the edge of the property. It also has 2 barns available for filming