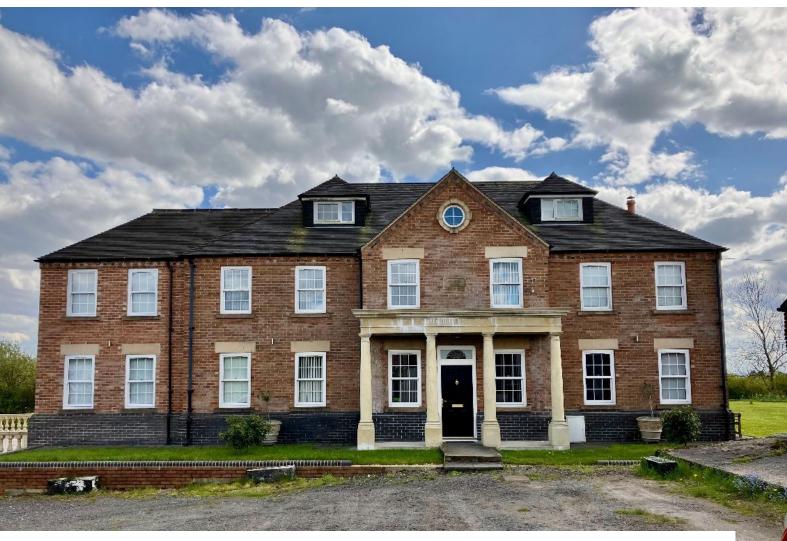

## **Modern Georgian Farmhouse For Filming**

Modern Georgian Farmhouse set in 2 acres of gardens and approximately 40 acres of farmland for filming and video shoots

Location: Derbyshire, United Kingdom

Within the M25: No

#### Exterior

Modern Georgian Farmhouse set in 2 acres of gardens and approximately 40 acres of farmland. Outside the property there are two patio areas and large grassed garden areas overlooking the fields. There is also a large pond and woodland at the edge of the property. It also has 2 barns available for filming