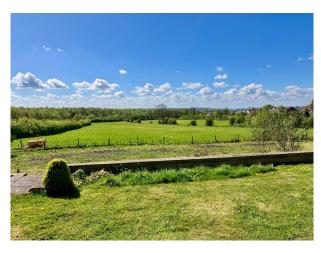

#### Exterior

Modern Georgian Farmhouse set in 2 acres of gardens and approximately 40 acres of farmland. Outside the property there are two patio areas and large grassed garden areas overlooking the fields. There is also a large pond and woodland at the edge of the property. It also has 2 barns available for filming