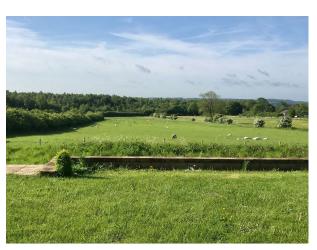

#### Exterior

Modern Georgian Farmhouse set in 2 acres of gardens and approximately 40 acres of farmland. Outside the property there are two patio areas and large grassed garden areas overlooking the fields. There is also a large pond and woodland at the edge of the property. It also has 2 barns available for filming