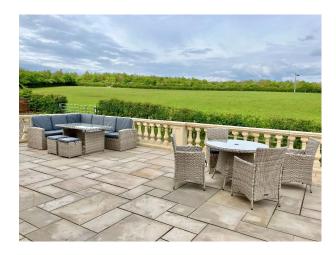

#### Exterior

Modern Georgian Farmhouse set in 2 acres of gardens and approximately 40 acres of farmland. Outside the property there are two patio areas and large grassed garden areas overlooking the fields. There is also a large pond and woodland at the edge of the property. It also has 2 barns available for filming