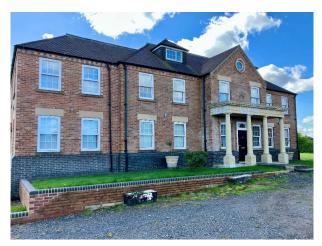

# **EM6699 Modern Georgian Farmhouse For Filming**

Modern Georgian Farmhouse set in 2 acres of gardens and approximately 40 acres of farmland for filming and video shoots

## **Modern Georgian Farmhouse For Filming**

Modern Georgian Farmhouse set in 2 acres of gardens and approximately 40 acres of farmland for filming and video shoots

Location: Derbyshire, United Kingdom

Within the M25: No

#### Exterior

Modern Georgian Farmhouse set in 2 acres of gardens and approximately 40 acres of farmland. Outside the property there are two patio areas and large grassed garden areas overlooking the fields. There is also a large pond and woodland at the edge of the property. It also has 2 barns available for filming