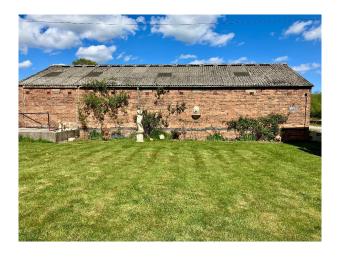

#### Exterior

Modern Georgian Farmhouse set in 2 acres of gardens and approximately 40 acres of farmland. Outside the property there are two patio areas and large grassed garden areas overlooking the fields. There is also a large pond and woodland at the edge of the property. It also has 2 barns available for filming