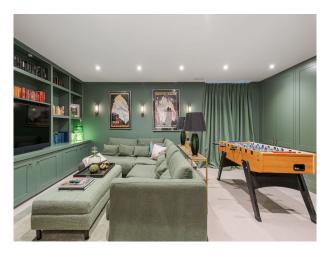

### Interior

 $Open-plan\ kitchen/sitting/dining.\ Master\ bedroom\ with\ dressing\ room.\ Front\ sitting\ room,\ Boot\ room,\ Downstairs\ TV\ Room,\ Master\ bedroom,\ Bathroom$ 