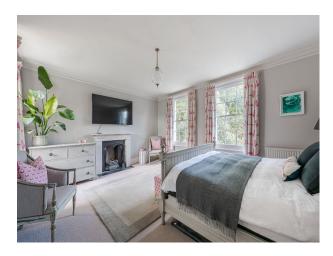

### Interior

 $Open-plan\ kitchen/sitting/dining.\ Master\ bedroom\ with\ dressing\ room.\ Front\ sitting\ room,\ Boot\ room,\ Downstairs\ TV\ Room,\ Master\ bedroom,\ Bathroom$ 