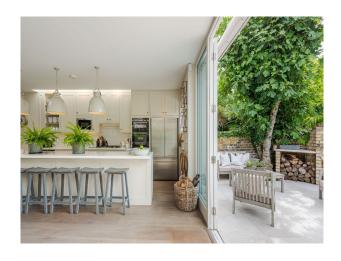

# LON6386 Modern Georgian London Home For Filming \*

A modern, Georgian home in with an open kitchen and a pizza oven in the garden for filming and video shoots

## **Modern Georgian London Home For Filming \***

A modern, Georgian home in with an open kitchen and a pizza oven in the garden for filming and video shoots

Location: South West London, London, United Kingdom

### Interior

 $Open-plan\ kitchen/sitting/dining.\ Master\ bedroom\ with\ dressing\ room.\ Front\ sitting\ room,\ Boot\ room,\ Downstairs\ TV\ Room,\ Master\ bedroom,\ Bathroom$ 

### Exterior

Large garden and pizza oven. Front driveway