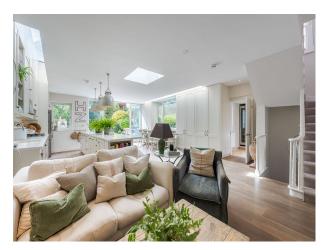

# LON6386 Modern Georgian London Home For Filming \*

A modern, Georgian home in with an open kitchen and a pizza oven in the garden for filming and video shoots

## **Modern Georgian London Home For Filming \***

A modern, Georgian home in with an open kitchen and a pizza oven in the garden for filming and video shoots

Location: South West London, London, United Kingdom

### Interior

 $Open-plan\ kitchen/sitting/dining.\ Master\ bedroom\ with\ dressing\ room.\ Front\ sitting\ room,\ Boot\ room,\ Downstairs\ TV\ Room,\ Master\ bedroom,\ Bathroom$ 