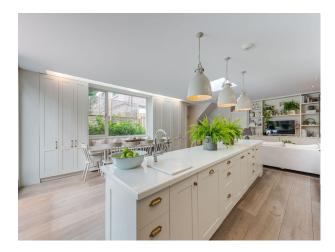

### Interior

 $Open-plan\ kitchen/sitting/dining.\ Master\ bedroom\ with\ dressing\ room.\ Front\ sitting\ room,\ Boot\ room,\ Downstairs\ TV\ Room,\ Master\ bedroom,\ Bathroom$ 