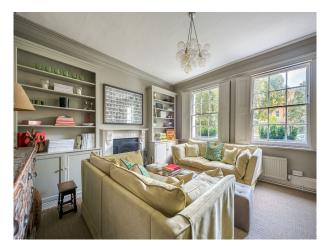

### Interior

 $Open-plan\ kitchen/sitting/dining.\ Master\ bedroom\ with\ dressing\ room.\ Front\ sitting\ room,\ Boot\ room,\ Downstairs\ TV\ Room,\ Master\ bedroom,\ Bathroom$ 