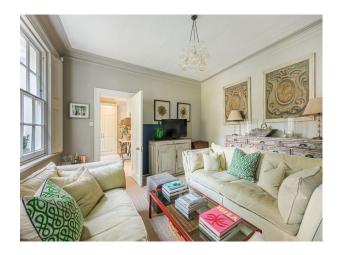

### Interior

 $Open-plan\ kitchen/sitting/dining.\ Master\ bedroom\ with\ dressing\ room.\ Front\ sitting\ room,\ Boot\ room,\ Downstairs\ TV\ Room,\ Master\ bedroom,\ Bathroom$ 