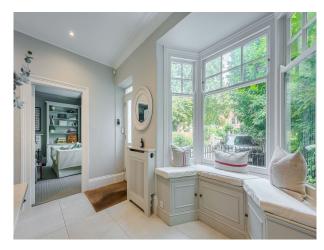

### Interior

 $Open-plan\ kitchen/sitting/dining.\ Master\ bedroom\ with\ dressing\ room.\ Front\ sitting\ room,\ Boot\ room,\ Downstairs\ TV\ Room,\ Master\ bedroom,\ Bathroom$ 