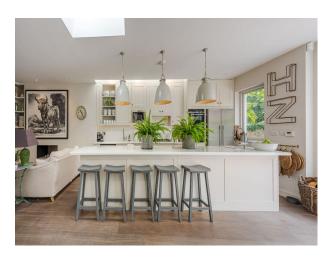

### Interior

 $Open-plan\ kitchen/sitting/dining.\ Master\ bedroom\ with\ dressing\ room.\ Front\ sitting\ room,\ Boot\ room,\ Downstairs\ TV\ Room,\ Master\ bedroom,\ Bathroom$ 