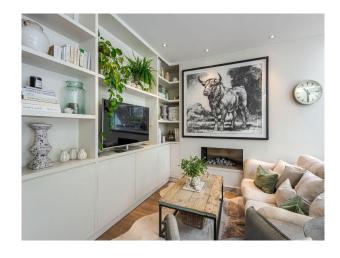

### Interior

 $Open-plan\ kitchen/sitting/dining.\ Master\ bedroom\ with\ dressing\ room.\ Front\ sitting\ room,\ Boot\ room,\ Downstairs\ TV\ Room,\ Master\ bedroom,\ Bathroom$ 