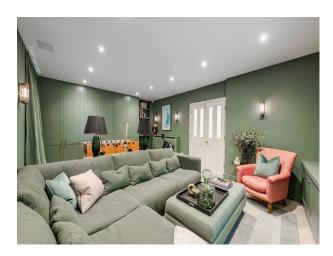

### Interior

 $Open-plan\ kitchen/sitting/dining.\ Master\ bedroom\ with\ dressing\ room.\ Front\ sitting\ room,\ Boot\ room,\ Downstairs\ TV\ Room,\ Master\ bedroom,\ Bathroom$ 