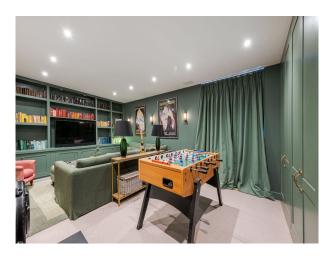

### Interior

 $Open-plan\ kitchen/sitting/dining.\ Master\ bedroom\ with\ dressing\ room.\ Front\ sitting\ room,\ Boot\ room,\ Downstairs\ TV\ Room,\ Master\ bedroom,\ Bathroom$ 