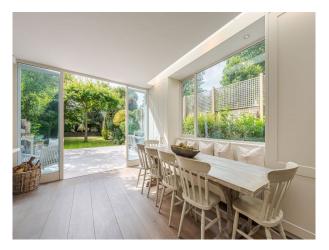

# LON6386 Modern Georgian London Home For Filming \*

A modern, Georgian home in with an open kitchen and a pizza oven in the garden for filming and video shoots

## **Modern Georgian London Home For Filming \***

A modern, Georgian home in with an open kitchen and a pizza oven in the garden for filming and video shoots

Location: South West London, London, United Kingdom

### Interior

 $Open-plan\ kitchen/sitting/dining.\ Master\ bedroom\ with\ dressing\ room.\ Front\ sitting\ room,\ Boot\ room,\ Downstairs\ TV\ Room,\ Master\ bedroom,\ Bathroom$ 