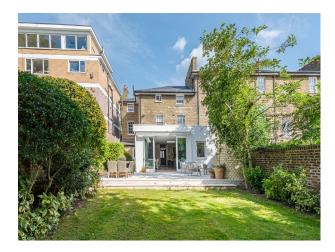

# LON6386 Modern Georgian London Home For Filming \*

A modern, Georgian home in with an open kitchen and a pizza oven in the garden for filming and video shoots

# LON6386

## **Modern Georgian London Home For Filming \***

A modern, Georgian home in with an open kitchen and a pizza oven in the garden for filming and video shoots



Location: South West London, London, United Kingdom

Within the M25: Yes

Categories: Semi-Detached Houses | Family Modern

### **Features:**

### Interior

 $Open-plan\ kitchen/sitting/dining.\ Master\ bedroom\ with\ dressing\ room.\ Front\ sitting\ room,\ Boot\ room,\ Downstairs\ TV\ Room,\ Master\ bedroom,\ Bathroom$ 

### Exterior

Large garden and pizza oven. Front driveway