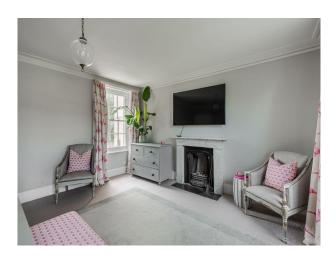

### Interior

 $Open-plan\ kitchen/sitting/dining.\ Master\ bedroom\ with\ dressing\ room.\ Front\ sitting\ room,\ Boot\ room,\ Downstairs\ TV\ Room,\ Master\ bedroom,\ Bathroom$ 