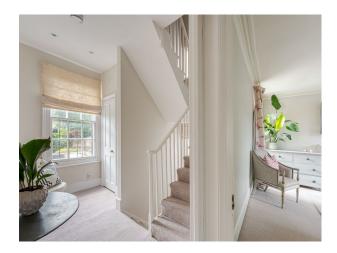

### Interior

 $Open-plan\ kitchen/sitting/dining.\ Master\ bedroom\ with\ dressing\ room.\ Front\ sitting\ room,\ Boot\ room,\ Downstairs\ TV\ Room,\ Master\ bedroom,\ Bathroom$ 