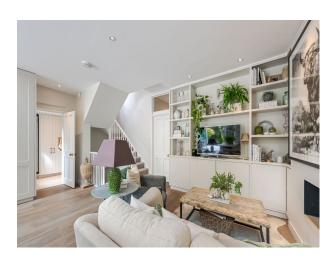

### Interior

 $Open-plan\ kitchen/sitting/dining.\ Master\ bedroom\ with\ dressing\ room.\ Front\ sitting\ room,\ Boot\ room,\ Downstairs\ TV\ Room,\ Master\ bedroom,\ Bathroom$ 