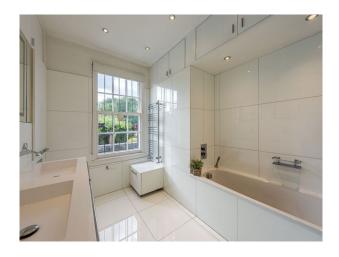

### Interior

 $Open-plan\ kitchen/sitting/dining.\ Master\ bedroom\ with\ dressing\ room.\ Front\ sitting\ room,\ Boot\ room,\ Downstairs\ TV\ Room,\ Master\ bedroom,\ Bathroom$ 