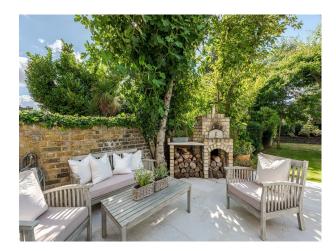

# LON6386 Modern Georgian London Home For Filming \*

A modern, Georgian home in with an open kitchen and a pizza oven in the garden for filming and video shoots

# LON6386

## **Modern Georgian London Home For Filming \***

A modern, Georgian home in with an open kitchen and a pizza oven in the garden for filming and video shoots



Location: South West London, London, United Kingdom

Within the M25: Yes

Categories: Semi-Detached Houses | Family Modern

### **Features:**

### Interior

 $Open-plan\ kitchen/sitting/dining.\ Master\ bedroom\ with\ dressing\ room.\ Front\ sitting\ room,\ Boot\ room,\ Downstairs\ TV\ Room,\ Master\ bedroom,\ Bathroom$ 

### Exterior

Large garden and pizza oven. Front driveway