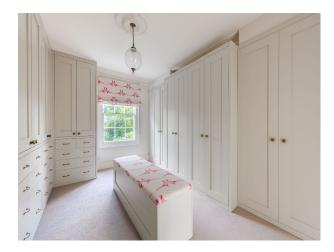

### Interior

 $Open-plan\ kitchen/sitting/dining.\ Master\ bedroom\ with\ dressing\ room.\ Front\ sitting\ room,\ Boot\ room,\ Downstairs\ TV\ Room,\ Master\ bedroom,\ Bathroom$ 