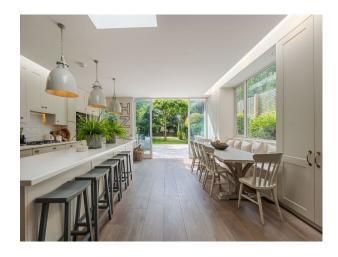

# LON6386 Modern Georgian London Home For Filming \*

A modern, Georgian home in with an open kitchen and a pizza oven in the garden for filming and video shoots

## **Modern Georgian London Home For Filming \***

A modern, Georgian home in with an open kitchen and a pizza oven in the garden for filming and video shoots

Location: South West London, London, United Kingdom

### Interior

 $Open-plan\ kitchen/sitting/dining.\ Master\ bedroom\ with\ dressing\ room.\ Front\ sitting\ room,\ Boot\ room,\ Downstairs\ TV\ Room,\ Master\ bedroom,\ Bathroom$ 