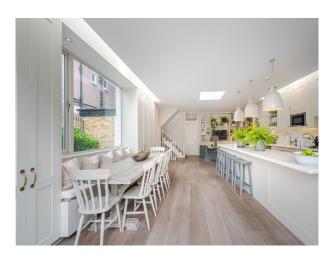

### Interior

 $Open-plan\ kitchen/sitting/dining.\ Master\ bedroom\ with\ dressing\ room.\ Front\ sitting\ room,\ Boot\ room,\ Downstairs\ TV\ Room,\ Master\ bedroom,\ Bathroom$ 