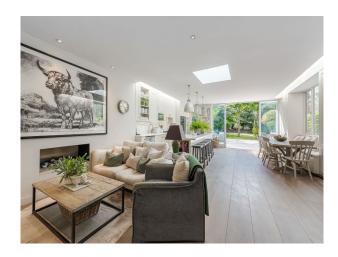

# LON6386 Modern Georgian London Home For Filming \*

A modern, Georgian home in with an open kitchen and a pizza oven in the garden for filming and video shoots

## **Modern Georgian London Home For Filming \***

A modern, Georgian home in with an open kitchen and a pizza oven in the garden for filming and video shoots

Location: South West London, London, United Kingdom

### Interior

 $Open-plan\ kitchen/sitting/dining.\ Master\ bedroom\ with\ dressing\ room.\ Front\ sitting\ room,\ Boot\ room,\ Downstairs\ TV\ Room,\ Master\ bedroom,\ Bathroom$ 