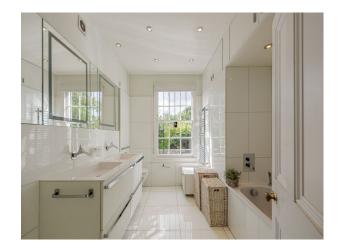

### Interior

 $Open-plan\ kitchen/sitting/dining.\ Master\ bedroom\ with\ dressing\ room.\ Front\ sitting\ room,\ Boot\ room,\ Downstairs\ TV\ Room,\ Master\ bedroom,\ Bathroom$ 