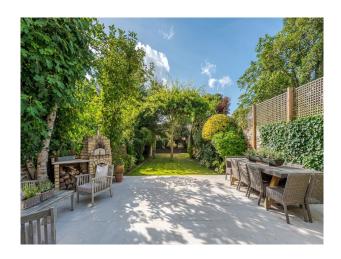

# LON6386 Modern Georgian London Home For Filming \*

A modern, Georgian home in with an open kitchen and a pizza oven in the garden for filming and video shoots

# LON6386

## **Modern Georgian London Home For Filming \***

A modern, Georgian home in with an open kitchen and a pizza oven in the garden for filming and video shoots



Location: South West London, London, United Kingdom

Within the M25: Yes

Categories: Semi-Detached Houses | Family Modern

### **Features:**

### Interior

 $Open-plan\ kitchen/sitting/dining.\ Master\ bedroom\ with\ dressing\ room.\ Front\ sitting\ room,\ Boot\ room,\ Downstairs\ TV\ Room,\ Master\ bedroom,\ Bathroom$ 

### Exterior

Large garden and pizza oven. Front driveway