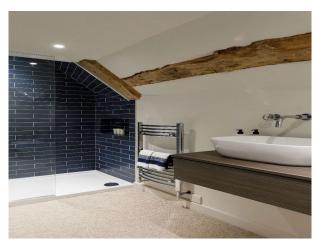

#### Interior

Three bedrooms. The kitchen boasts an Aga, wine cooler, Nespresso machine, American-style fridge-freezer, and a large walk-in pantry with sink. Window seating and a generous dining table.