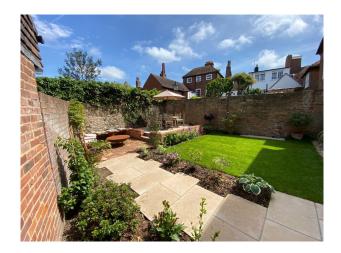

#### Exterior

Stepping outside, you'll find an enclosed courtyard garden with a lawn area and well-stocked borders