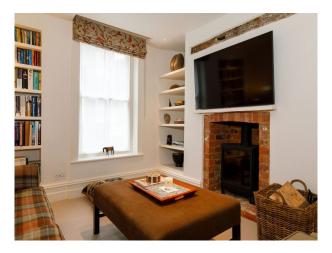

#### Interior

Three bedrooms. The kitchen boasts an Aga, wine cooler, Nespresso machine, American-style fridge-freezer, and a large walk-in pantry with sink. Window seating and a generous dining table.