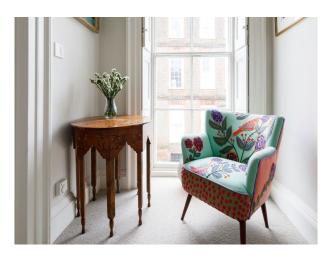

#### Interior

Three bedrooms. The kitchen boasts an Aga, wine cooler, Nespresso machine, American-style fridge-freezer, and a large walk-in pantry with sink. Window seating and a generous dining table.