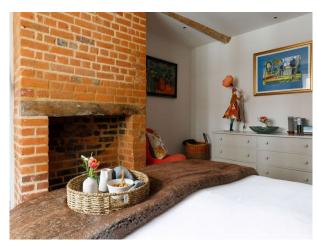

# **SE6017 Modern Georgian Townhouse For Filming**

Light and bright modern space with three bedrooms and walled garden.

## **SE6017**

### **Modern Georgian Townhouse For Filming**

Light and bright modern space with three bedrooms and walled garden.



Location: West Sussex, United Kingdom

Within the M25: No

Categories: Town Houses | Designer Contemporary

### **Features:**

#### Interior

Three bedrooms. The kitchen boasts an Aga, wine cooler, Nespresso machine, American-style fridge-freezer, and a large walk-in pantry with sink. Window seating and a generous dining table.

#### Exterior

Stepping outside, you'll find an enclosed courtyard garden with a lawn area and well-stocked borders