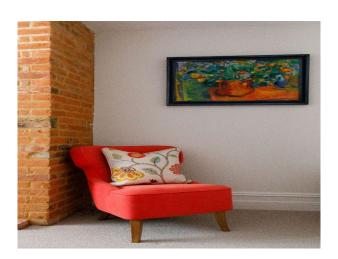

#### Interior

Three bedrooms. The kitchen boasts an Aga, wine cooler, Nespresso machine, American-style fridge-freezer, and a large walk-in pantry with sink. Window seating and a generous dining table.