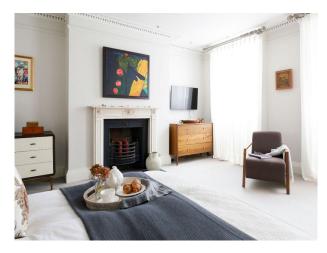

#### Interior

Three bedrooms. The kitchen boasts an Aga, wine cooler, Nespresso machine, American-style fridge-freezer, and a large walk-in pantry with sink. Window seating and a generous dining table.