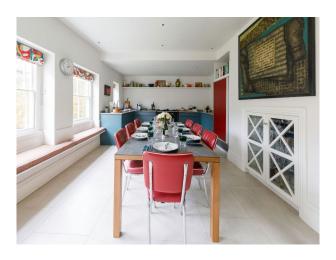

#### Interior

Three bedrooms. The kitchen boasts an Aga, wine cooler, Nespresso machine, American-style fridge-freezer, and a large walk-in pantry with sink. Window seating and a generous dining table.