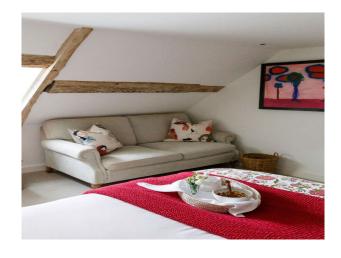

#### Interior

Three bedrooms. The kitchen boasts an Aga, wine cooler, Nespresso machine, American-style fridge-freezer, and a large walk-in pantry with sink. Window seating and a generous dining table.