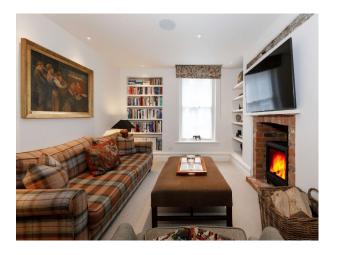

#### Interior

Three bedrooms. The kitchen boasts an Aga, wine cooler, Nespresso machine, American-style fridge-freezer, and a large walk-in pantry with sink. Window seating and a generous dining table.