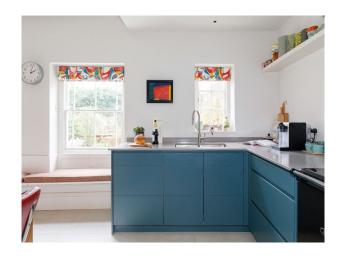

#### Interior

Three bedrooms. The kitchen boasts an Aga, wine cooler, Nespresso machine, American-style fridge-freezer, and a large walk-in pantry with sink. Window seating and a generous dining table.