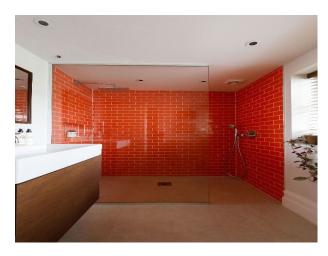

#### Interior

Three bedrooms. The kitchen boasts an Aga, wine cooler, Nespresso machine, American-style fridge-freezer, and a large walk-in pantry with sink. Window seating and a generous dining table.