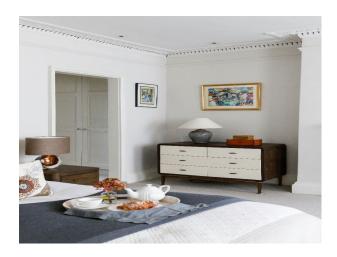

#### Interior

Three bedrooms. The kitchen boasts an Aga, wine cooler, Nespresso machine, American-style fridge-freezer, and a large walk-in pantry with sink. Window seating and a generous dining table.