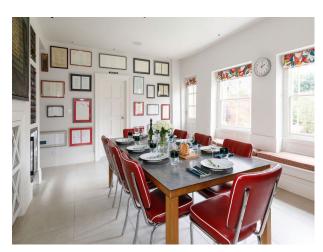

#### Interior

Three bedrooms. The kitchen boasts an Aga, wine cooler, Nespresso machine, American-style fridge-freezer, and a large walk-in pantry with sink. Window seating and a generous dining table.