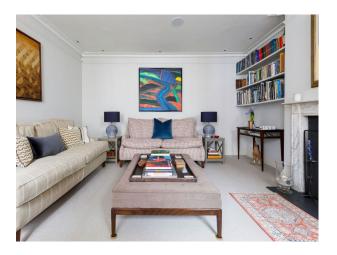

#### Interior

Three bedrooms. The kitchen boasts an Aga, wine cooler, Nespresso machine, American-style fridge-freezer, and a large walk-in pantry with sink. Window seating and a generous dining table.