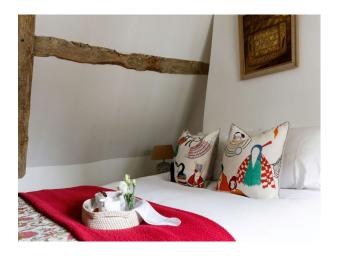

#### Interior

Three bedrooms. The kitchen boasts an Aga, wine cooler, Nespresso machine, American-style fridge-freezer, and a large walk-in pantry with sink. Window seating and a generous dining table.