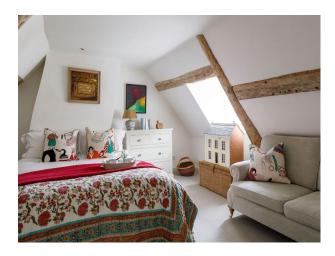

#### Interior

Three bedrooms. The kitchen boasts an Aga, wine cooler, Nespresso machine, American-style fridge-freezer, and a large walk-in pantry with sink. Window seating and a generous dining table.