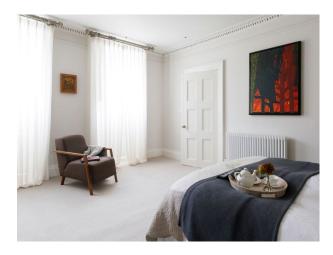

#### Interior

Three bedrooms. The kitchen boasts an Aga, wine cooler, Nespresso machine, American-style fridge-freezer, and a large walk-in pantry with sink. Window seating and a generous dining table.