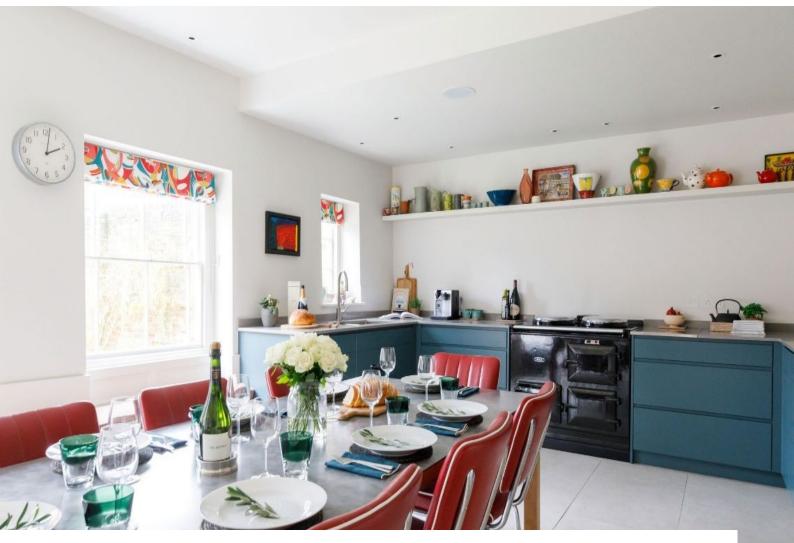

#### Interior

Three bedrooms. The kitchen boasts an Aga, wine cooler, Nespresso machine, American-style fridge-freezer, and a large walk-in pantry with sink. Window seating and a generous dining table.