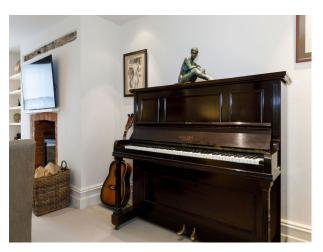

#### Interior

Three bedrooms. The kitchen boasts an Aga, wine cooler, Nespresso machine, American-style fridge-freezer, and a large walk-in pantry with sink. Window seating and a generous dining table.