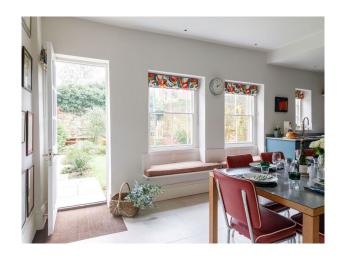

#### Interior

Three bedrooms. The kitchen boasts an Aga, wine cooler, Nespresso machine, American-style fridge-freezer, and a large walk-in pantry with sink. Window seating and a generous dining table.

#### Exterior

Stepping outside, you'll find an enclosed courtyard garden with a lawn area and well-stocked borders