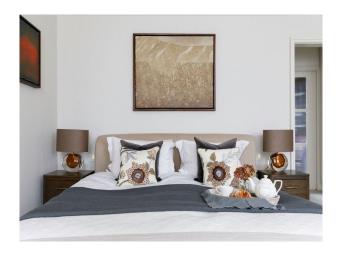

#### Interior

Three bedrooms. The kitchen boasts an Aga, wine cooler, Nespresso machine, American-style fridge-freezer, and a large walk-in pantry with sink. Window seating and a generous dining table.