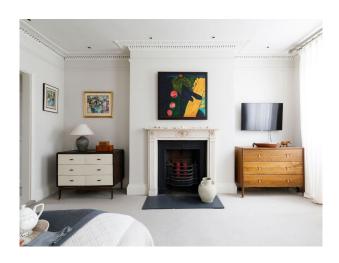

#### Interior

Three bedrooms. The kitchen boasts an Aga, wine cooler, Nespresso machine, American-style fridge-freezer, and a large walk-in pantry with sink. Window seating and a generous dining table.