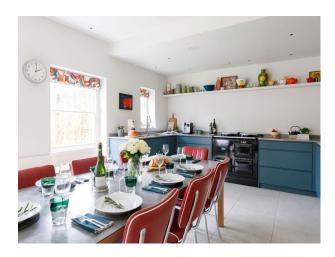

#### Interior

Three bedrooms. The kitchen boasts an Aga, wine cooler, Nespresso machine, American-style fridge-freezer, and a large walk-in pantry with sink. Window seating and a generous dining table.