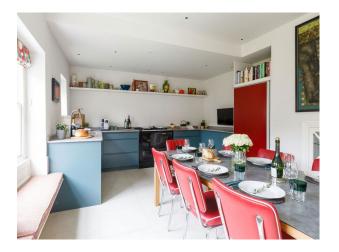

#### Interior

Three bedrooms. The kitchen boasts an Aga, wine cooler, Nespresso machine, American-style fridge-freezer, and a large walk-in pantry with sink. Window seating and a generous dining table.