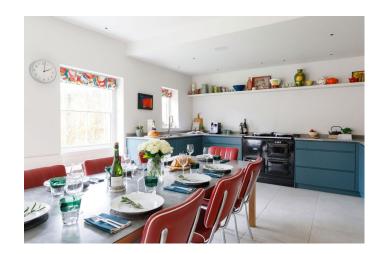

#### Interior

Three bedrooms. The kitchen boasts an Aga, wine cooler, Nespresso machine, American-style fridge-freezer, and a large walk-in pantry with sink. Window seating and a generous dining table.