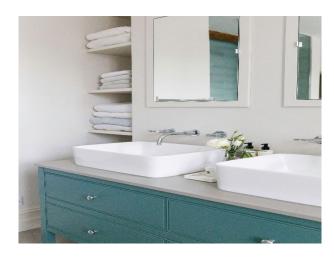

#### Interior

Three bedrooms. The kitchen boasts an Aga, wine cooler, Nespresso machine, American-style fridge-freezer, and a large walk-in pantry with sink. Window seating and a generous dining table.