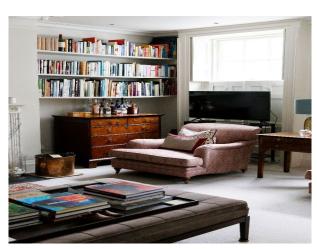

#### Interior

Three bedrooms. The kitchen boasts an Aga, wine cooler, Nespresso machine, American-style fridge-freezer, and a large walk-in pantry with sink. Window seating and a generous dining table.