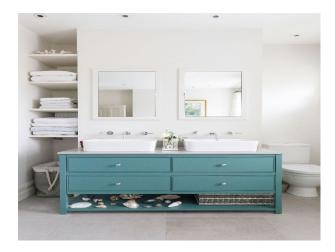

#### Interior

Three bedrooms. The kitchen boasts an Aga, wine cooler, Nespresso machine, American-style fridge-freezer, and a large walk-in pantry with sink. Window seating and a generous dining table.