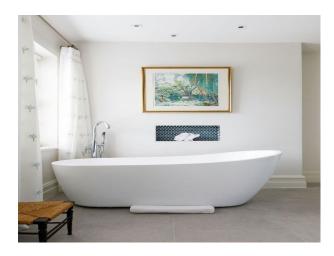

#### Interior

Three bedrooms. The kitchen boasts an Aga, wine cooler, Nespresso machine, American-style fridge-freezer, and a large walk-in pantry with sink. Window seating and a generous dining table.