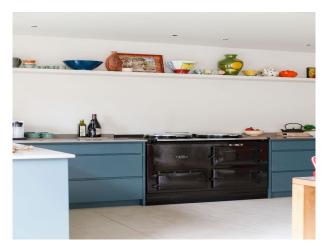

#### Interior

Three bedrooms. The kitchen boasts an Aga, wine cooler, Nespresso machine, American-style fridge-freezer, and a large walk-in pantry with sink. Window seating and a generous dining table.